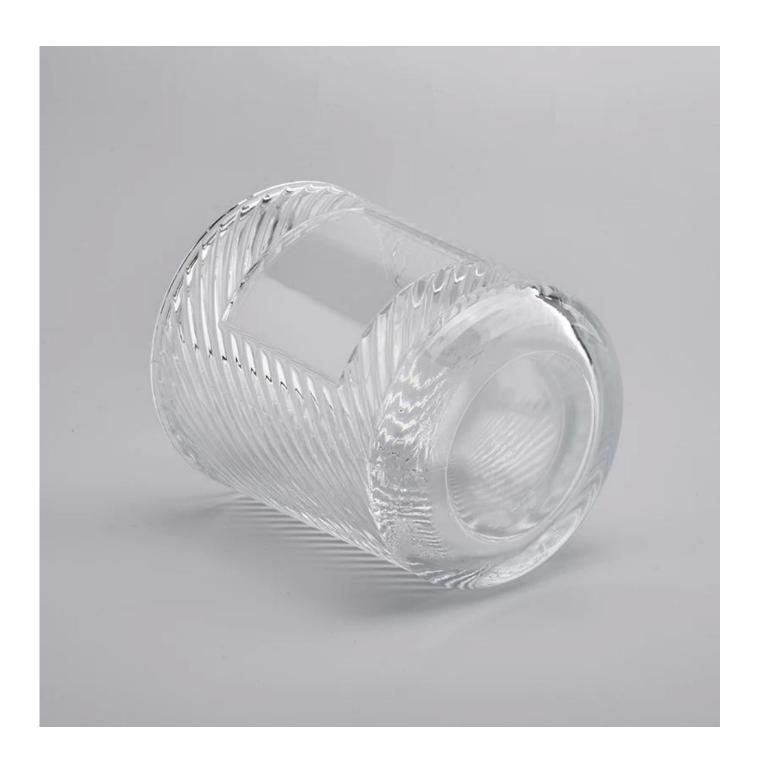

# **Product Description**

Product Size Size 1:

Top dia: 90mm Bottom dia: 80mm Height: 100mm Weight: 306g Capacity: 395ml

Size 2:

Top dia: 75mm Bottom dia: 65mm Height: 80mm Weight: 197g Capacity: 200ml

4oz,6oz,8oz,10oz,12oz,14oz and other dimension are availible

Custom design are welcome

Material Glass Candle Jars, candle glass, glass candle, glass jars for candle making, glass

candle jar, black glass candle holder

Samples Existing clear glass samples for free

Sent collected by courier