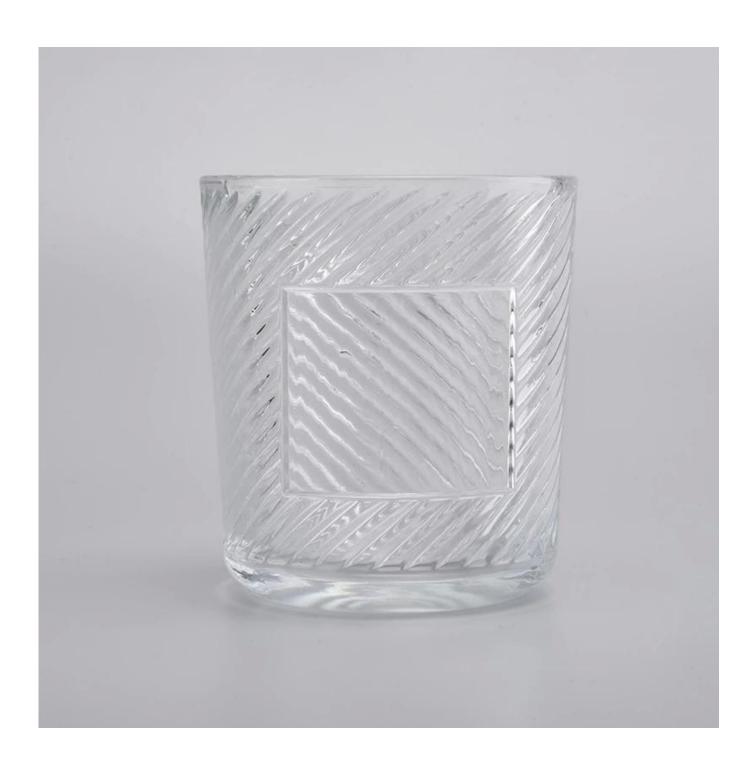

# **Product Description**

Product Size Size 1:

Top dia: 90mm Bottom dia: 80mm Height: 100mm Weight: 306g Capacity: 395ml

Size 2:

Top dia: 75mm Bottom dia: 65mm Height: 80mm Weight: 197g Capacity: 200ml

4oz,6oz,8oz,10oz,12oz,14oz and other dimension are availible

Custom design are welcome

Material Glass Candle Jars, candle glass, glass candle, glass jars for candle making, glass

candle jar, black glass candle holder

Samples Existing clear glass samples for free

Sent collected by courier