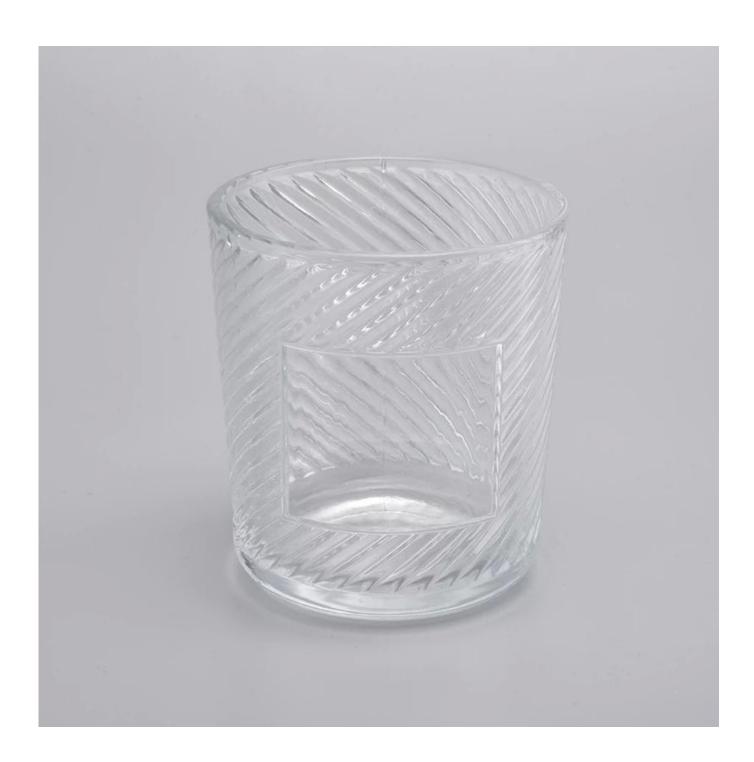

# **Product Description**

Product Size Size 1:

Top dia: 90mm Bottom dia: 80mm Height: 100mm Weight: 306g Capacity: 395ml

Size 2:

Top dia: 75mm Bottom dia: 65mm Height: 80mm Weight: 197g Capacity: 200ml

4oz,6oz,8oz,10oz,12oz,14oz and other dimension are availible

Custom design are welcome

Material Glass Candle Jars, candle glass, glass candle, glass jars for candle making, glass

candle jar, black glass candle holder

Samples Existing clear glass samples for free

Sent collected by courier