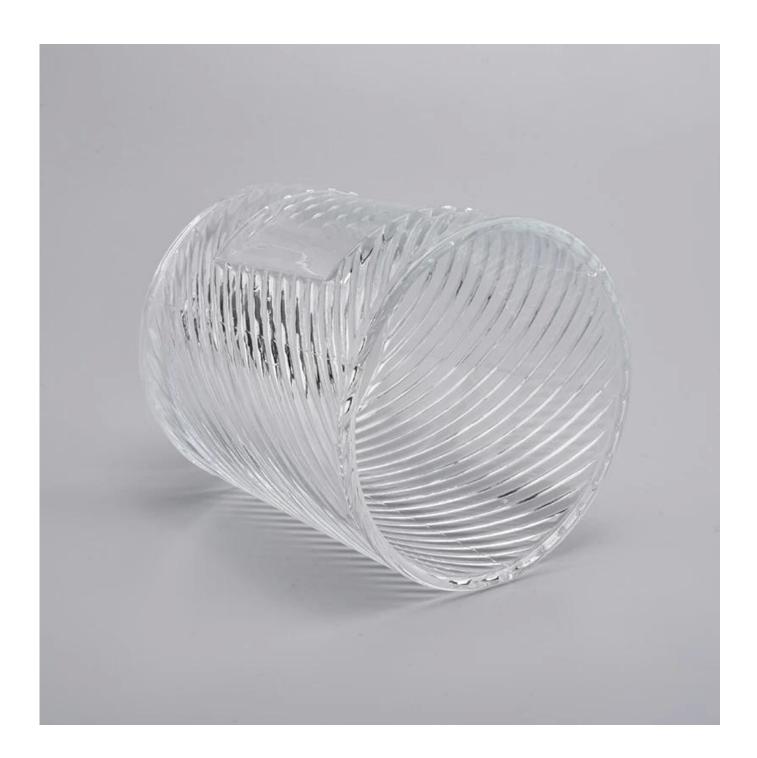

# **Product Description**

Product Size Size 1:

Top dia: 90mm Bottom dia: 80mm Height: 100mm Weight: 306g Capacity: 395ml

Size 2:

Top dia: 75mm Bottom dia: 65mm Height: 80mm Weight: 197g Capacity: 200ml

4oz,6oz,8oz,10oz,12oz,14oz and other dimension are availible

Custom design are welcome

Material Glass Candle Jars, candle glass, glass candle, glass jars for candle making, glass

candle jar, black glass candle holder

Samples Existing clear glass samples for free

Sent collected by courier