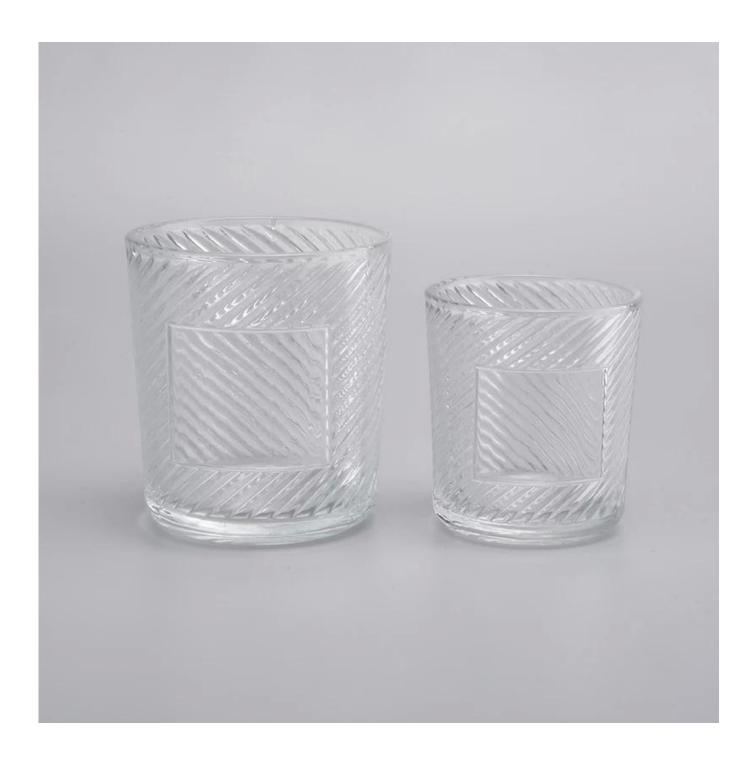

# **Product Description**

Product Size Size 1:

Top dia: 90mm Bottom dia: 80mm Height: 100mm Weight: 306g Capacity: 395ml

Size 2:

Top dia: 75mm Bottom dia: 65mm Height: 80mm Weight: 197g Capacity: 200ml

4oz,6oz,8oz,10oz,12oz,14oz and other dimension are availible

Custom design are welcome

Material Glass Candle Jars, candle glass, glass candle, glass jars for candle making, glass

candle jar, black glass candle holder

Samples Existing clear glass samples for free

Sent collected by courier