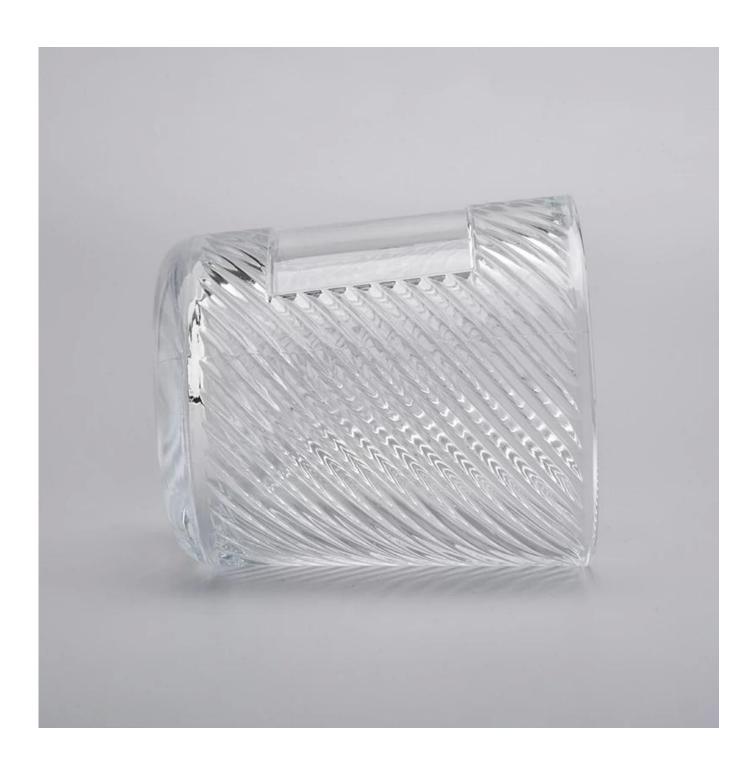

# **Product Description**

Product Size Size 1:

Top dia: 90mm Bottom dia: 80mm Height: 100mm Weight: 306g Capacity: 395ml

Size 2:

Top dia: 75mm Bottom dia: 65mm Height: 80mm Weight: 197g Capacity: 200ml

4oz,6oz,8oz,10oz,12oz,14oz and other dimension are availible

Custom design are welcome

Material Glass Candle Jars, candle glass, glass candle, glass jars for candle making, glass

candle jar, black glass candle holder

Samples Existing clear glass samples for free

Sent collected by courier