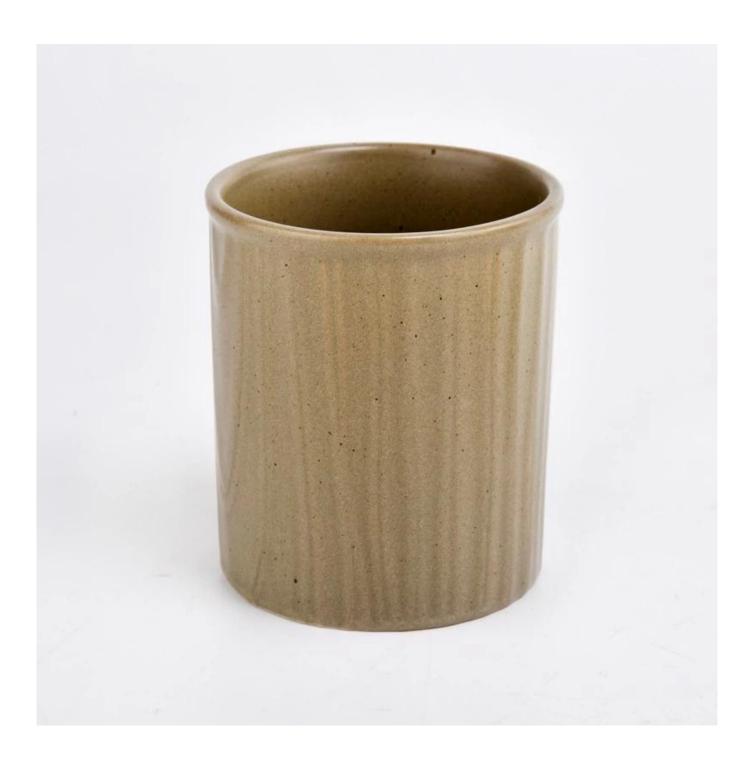

# product description

| product<br>name   | Customized Matte White Ceramic Candle Vessels Wholesale                                                              |
|-------------------|----------------------------------------------------------------------------------------------------------------------|
| Sample<br>time    | <ol> <li>5 days if there is glass shape and size</li> <li>15 days, if you need new shapes and sizes glass</li> </ol> |
| Measure           | Item No.:SGMK22072606 Top dia: 86mm Bottom dia: 82mm Height: 100mm Weight: 320g Capacity: 380ml                      |
| Packing           | Normal packing, Individual gift box, PVC box, window box, color box, white box, etc                                  |
| Delivery<br>time  | Within 35 days after the sample and order confirmed                                                                  |
| Payment<br>term   | 30% deposit by T/T in advance and the balance against the copy of B/L                                                |
| Shipment          | By sea,by air,by Express and your shipping agent is acceptable                                                       |
| Usage<br>Occasion | Home decor,Wedding Decoration,Wedding Favors,Decoration enhancement,                                                 |