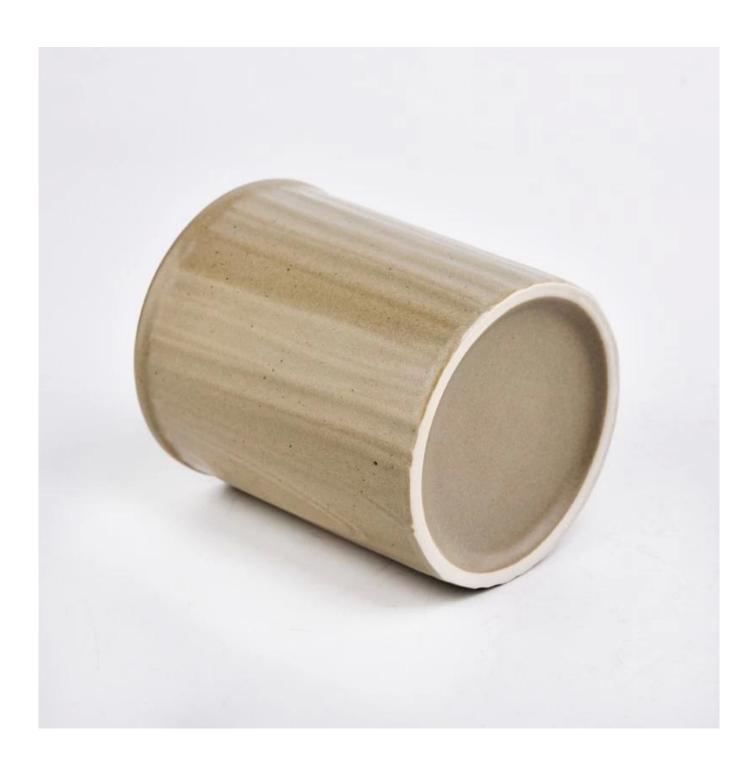

# product description

| product<br>name   | Customized Matte White Ceramic Candle Vessels Wholesale                                                              |
|-------------------|----------------------------------------------------------------------------------------------------------------------|
| Sample<br>time    | <ol> <li>5 days if there is glass shape and size</li> <li>15 days, if you need new shapes and sizes glass</li> </ol> |
| Measure           | Item No.:SGMK22072606 Top dia: 86mm Bottom dia: 82mm Height: 100mm Weight: 320g Capacity: 380ml                      |
| Packing           | Normal packing, Individual gift box, PVC box, window box, color box, white box, etc                                  |
| Delivery<br>time  | Within 35 days after the sample and order confirmed                                                                  |
| Payment<br>term   | 30% deposit by T/T in advance and the balance against the copy of B/L                                                |
| Shipment          | By sea,by air,by Express and your shipping agent is acceptable                                                       |
| Usage<br>Occasion | Home decor,Wedding Decoration,Wedding Favors,Decoration enhancement,                                                 |