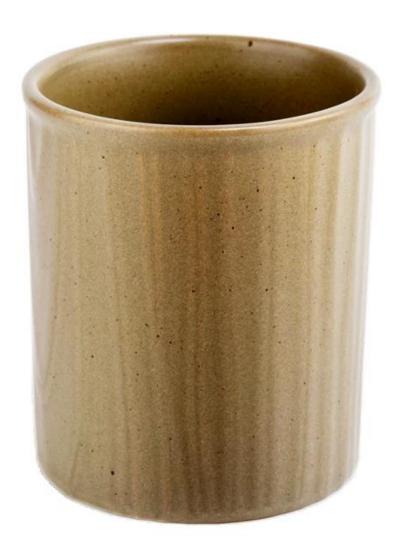

# product description

| product<br>name   | Customized Matte White Ceramic Candle Vessels Wholesale                                                              |
|-------------------|----------------------------------------------------------------------------------------------------------------------|
| Sample<br>time    | <ol> <li>5 days if there is glass shape and size</li> <li>15 days, if you need new shapes and sizes glass</li> </ol> |
| Measure           | Item No.:SGMK22072606 Top dia: 86mm Bottom dia: 82mm Height: 100mm Weight: 320g Capacity: 380ml                      |
| Packing           | Normal packing, Individual gift box, PVC box, window box, color box, white box, etc                                  |
| Delivery<br>time  | Within 35 days after the sample and order confirmed                                                                  |
| Payment<br>term   | 30% deposit by T/T in advance and the balance against the copy of B/L                                                |
| Shipment          | By sea,by air,by Express and your shipping agent is acceptable                                                       |
| Usage<br>Occasion | Home decor,Wedding Decoration,Wedding Favors,Decoration enhancement,                                                 |