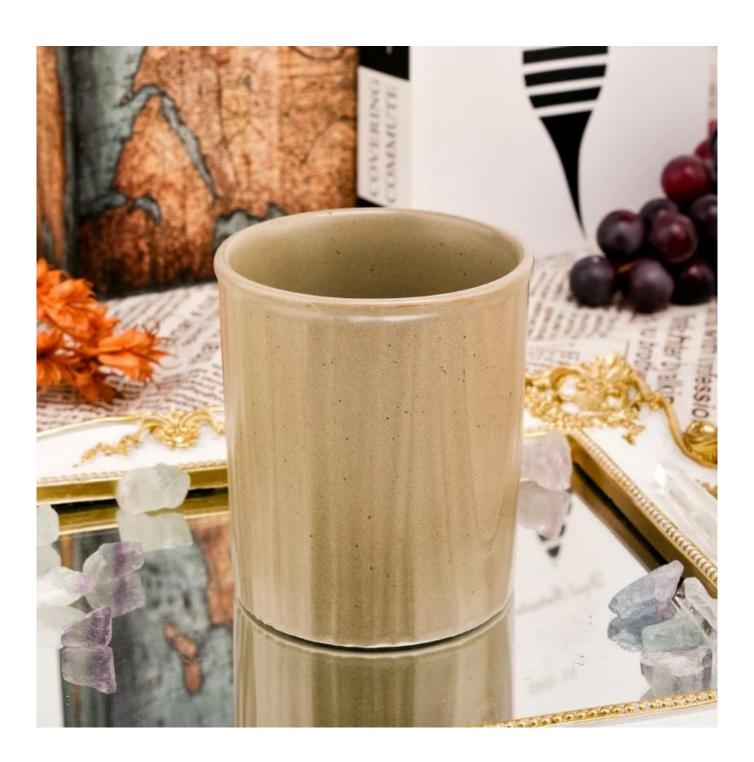

# product description

| product<br>name   | Customized Matte White Ceramic Candle Vessels Wholesale                                                              |
|-------------------|----------------------------------------------------------------------------------------------------------------------|
| Sample<br>time    | <ol> <li>5 days if there is glass shape and size</li> <li>15 days, if you need new shapes and sizes glass</li> </ol> |
| Measure           | Item No.:SGMK22072606 Top dia: 86mm Bottom dia: 82mm Height: 100mm Weight: 320g Capacity: 380ml                      |
| Packing           | Normal packing, Individual gift box, PVC box, window box, color box, white box, etc                                  |
| Delivery<br>time  | Within 35 days after the sample and order confirmed                                                                  |
| Payment<br>term   | 30% deposit by T/T in advance and the balance against the copy of B/L                                                |
| Shipment          | By sea,by air,by Express and your shipping agent is acceptable                                                       |
| Usage<br>Occasion | Home decor,Wedding Decoration,Wedding Favors,Decoration enhancement,                                                 |