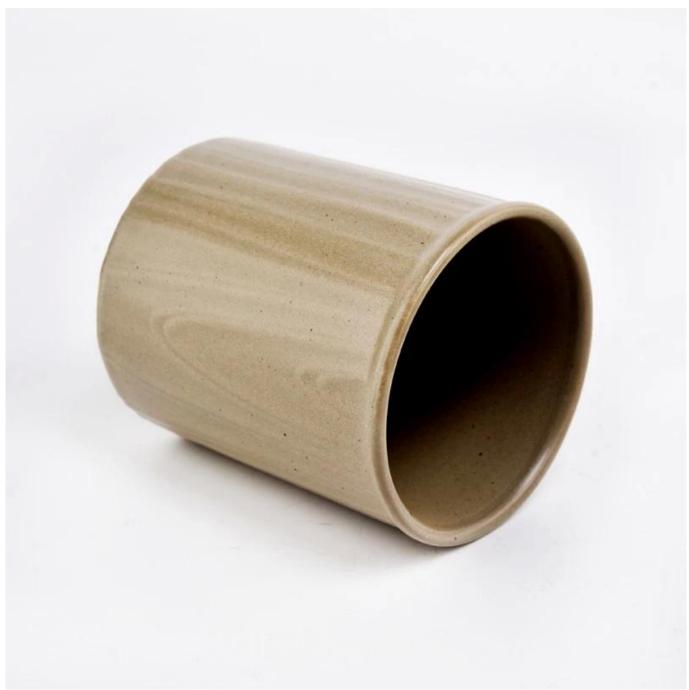

#### New Arrival Ceramic Candle Vessels

# product description

| product<br>name   | Customized Matte White Ceramic Candle Vessels Wholesale                                                              |
|-------------------|----------------------------------------------------------------------------------------------------------------------|
| Sample<br>time    | <ol> <li>5 days if there is glass shape and size</li> <li>15 days, if you need new shapes and sizes glass</li> </ol> |
| Measure           | Item No.:SGMK22072606 Top dia: 86mm Bottom dia: 82mm Height: 100mm Weight: 320g Capacity: 380ml                      |
| Packing           | Normal packing, Individual gift box, PVC box, window box, color box, white box, etc                                  |
| Delivery<br>time  | Within 35 days after the sample and order confirmed                                                                  |
| Payment<br>term   | 30% deposit by T/T in advance and the balance against the copy of B/L                                                |
| Shipment          | By sea,by air,by Express and your shipping agent is acceptable                                                       |
| Usage<br>Occasion | Home decor,Wedding Decoration,Wedding Favors,Decoration enhancement,                                                 |