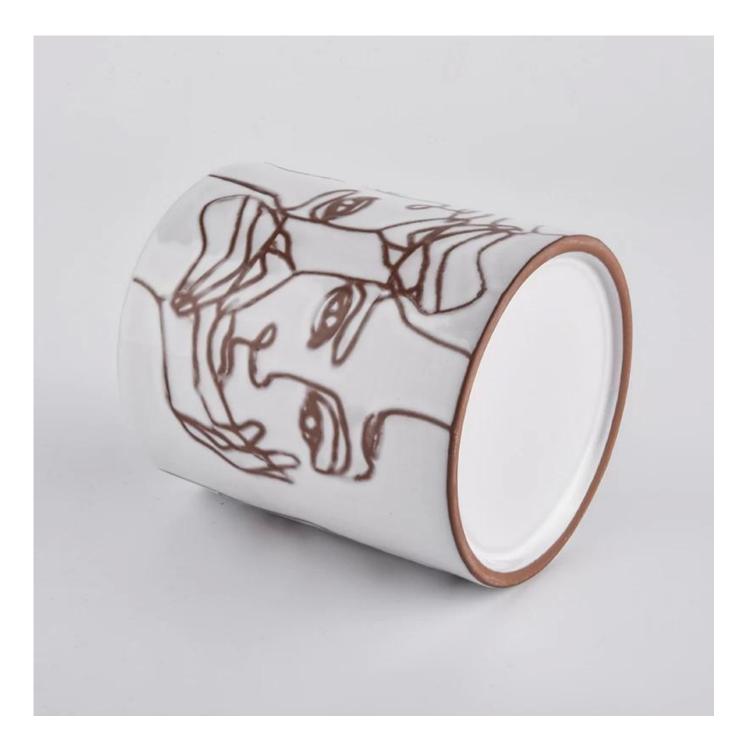

### New Arrival Ceramic Candle Jars With Face Pattern

# Award-winning Design Team

won the trust of many upscale brands

**Product Description** 

Item No SGJF20032704

Product Size

|                      | Top dia: 92mm<br>Bottom dia: 92mm<br>Height: 104mm<br>Weight: 330g<br>Capacity: 450ml                                           |
|----------------------|---------------------------------------------------------------------------------------------------------------------------------|
|                      | 4oz,6oz,8oz,10oz,12oz,14oz and other dimension are availible                                                                    |
|                      | Custom design are welcome                                                                                                       |
| Material             | Wholesale White Ceramic Candle Jars with Decal Printing                                                                         |
| Item Name<br>Samples | Ceramic candle vessel, ceramic candle jar, ceramic candle<br>Existing clear glass samples for free<br>Sent collected by courier |
| Samples time         | 5-7 days after confirming.                                                                                                      |
| Packing              | Normal Packing, 48pcs per carton                                                                                                |
| Delivery time        | Within 35 days after the sample and order confirmed                                                                             |
| Payment terms        | 30% pay by TT ,balance paid after showing the BL copy                                                                           |