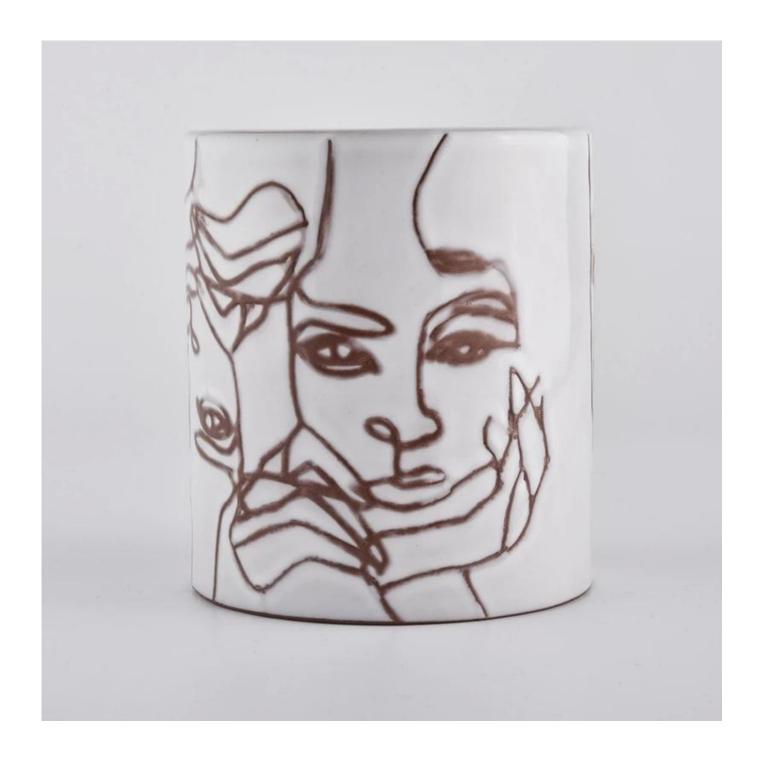

### New Arrival Ceramic Candle Jars With Face Pattern

# Award-winning Design Team

won the trust of many upscale brands

**Product Description** 

Item No SGJF20032704

Product Size

|                      | Top dia: 92mm<br>Bottom dia: 92mm<br>Height: 104mm<br>Weight: 330g<br>Capacity: 450ml                                           |
|----------------------|---------------------------------------------------------------------------------------------------------------------------------|
|                      | 4oz,6oz,8oz,10oz,12oz,14oz and other dimension are availible                                                                    |
|                      | Custom design are welcome                                                                                                       |
| Material             | Wholesale White Ceramic Candle Jars with Decal Printing                                                                         |
| Item Name<br>Samples | Ceramic candle vessel, ceramic candle jar, ceramic candle<br>Existing clear glass samples for free<br>Sent collected by courier |
| Samples time         | 5-7 days after confirming.                                                                                                      |
| Packing              | Normal Packing, 48pcs per carton                                                                                                |
| Delivery time        | Within 35 days after the sample and order confirmed                                                                             |
| Payment terms        | 30% pay by TT ,balance paid after showing the BL copy                                                                           |