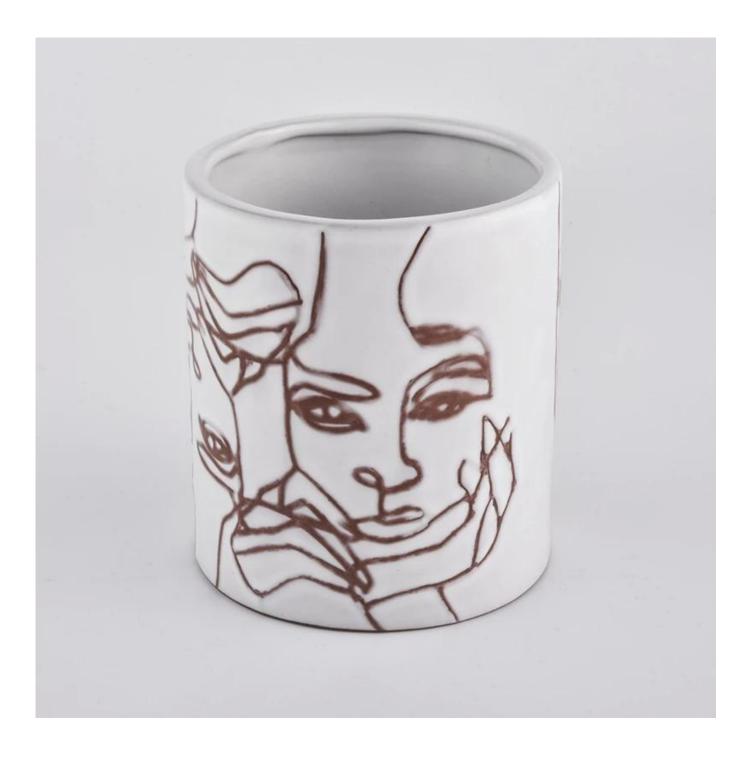

### New Arrival Ceramic Candle Jars With Face Pattern

# Award-winning Design Team

won the trust of many upscale brands

**Product Description** 

Item No SGJF20032704

Product Size

|                      | Top dia: 92mm<br>Bottom dia: 92mm<br>Height: 104mm<br>Weight: 330g<br>Capacity: 450ml                                           |
|----------------------|---------------------------------------------------------------------------------------------------------------------------------|
|                      | 4oz,6oz,8oz,10oz,12oz,14oz and other dimension are availible                                                                    |
|                      | Custom design are welcome                                                                                                       |
| Material             | Wholesale White Ceramic Candle Jars with Decal Printing                                                                         |
| Item Name<br>Samples | Ceramic candle vessel, ceramic candle jar, ceramic candle<br>Existing clear glass samples for free<br>Sent collected by courier |
| Samples time         | 5-7 days after confirming.                                                                                                      |
| Packing              | Normal Packing, 48pcs per carton                                                                                                |
| Delivery time        | Within 35 days after the sample and order confirmed                                                                             |
| Payment terms        | 30% pay by TT ,balance paid after showing the BL copy                                                                           |