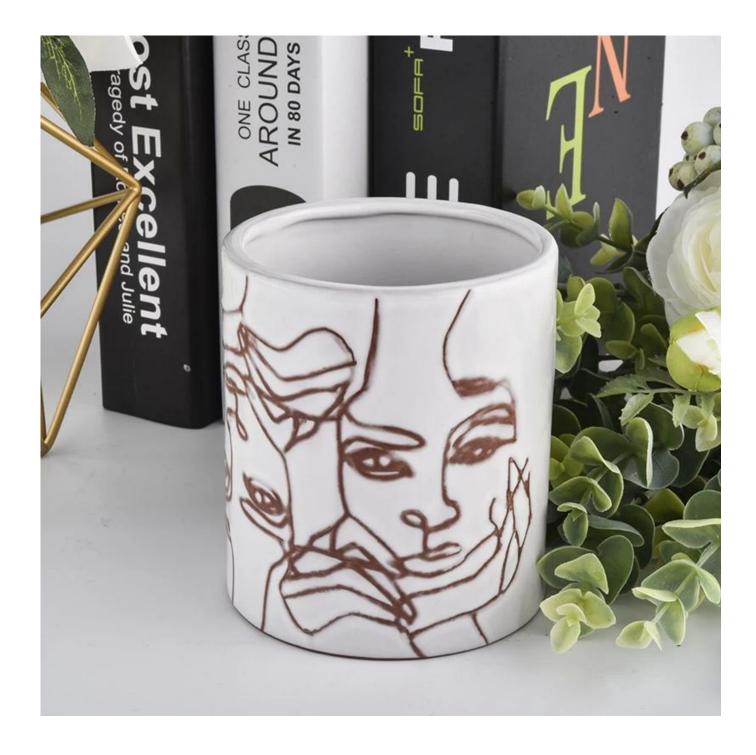

### New Arrival Ceramic Candle Jars With Face Pattern

# Award-winning Design Team

won the trust of many upscale brands

**Product Description** 

Item No SGJF20032704

Product Size

|                      | Top dia: 92mm<br>Bottom dia: 92mm<br>Height: 104mm<br>Weight: 330g<br>Capacity: 450ml                                           |
|----------------------|---------------------------------------------------------------------------------------------------------------------------------|
|                      | 4oz,6oz,8oz,10oz,12oz,14oz and other dimension are availible                                                                    |
|                      | Custom design are welcome                                                                                                       |
| Material             | Wholesale White Ceramic Candle Jars with Decal Printing                                                                         |
| Item Name<br>Samples | Ceramic candle vessel, ceramic candle jar, ceramic candle<br>Existing clear glass samples for free<br>Sent collected by courier |
| Samples time         | 5-7 days after confirming.                                                                                                      |
| Packing              | Normal Packing, 48pcs per carton                                                                                                |
| Delivery time        | Within 35 days after the sample and order confirmed                                                                             |
| Payment terms        | 30% pay by TT ,balance paid after showing the BL copy                                                                           |