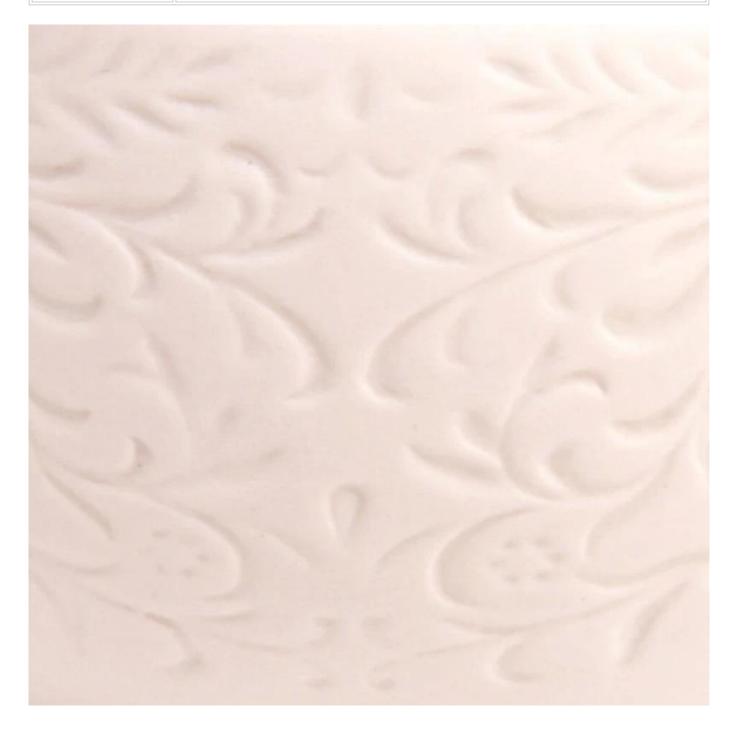

### **Product Description**

| Item No.          | SGMK22093011                                                                                                                                                                            |
|-------------------|-----------------------------------------------------------------------------------------------------------------------------------------------------------------------------------------|
| Product Dimension | Top dia:72 mm<br>Bottom dia:45 mm<br>Max diameter[]84mm<br>Height:61 mm<br>Weight: 143 g<br>Capcity:217 ml<br>Custom design are welcome,2oz,4oz,6oz,8oz,10oz,12oz and etc are availible |

| Decoration    | Spray color, printing, silk-screen, frosted, electroplating, laser and etc |
|---------------|----------------------------------------------------------------------------|
| Material      | Matte White Ceramic Candle Holders Wholesale                               |
| Sample        | Exist sampe in stock for free<br>Sent collected by courier                 |
| Sample time   | Sample in stock:5-7days<br>Custom sample:15 days                           |
| Packing       | Normal safety packing,48pcs/ctn                                            |
| Delivery date | 45 days after order confirmed                                              |
| Payment terms | 30% pay by T/T ,the balance paid after showing the B/L copy                |
| Certificate   | Annealing(Candle holder)test                                               |

Different luxury surface decoration is our strength as well! Such as electroplating,laser engraving,spraying,decal printing,mercury finished ,iridescent and etc.