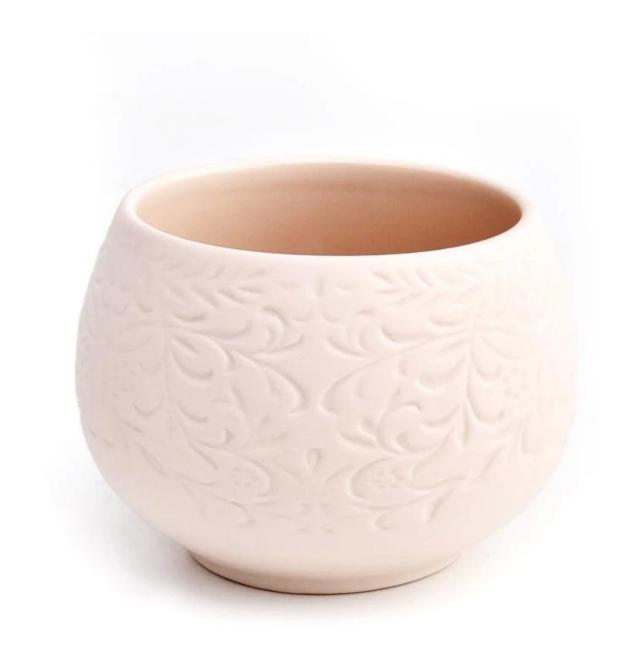

### **Product Description**

| Item No.          | SGMK22093011                                                                                                                                                                            |
|-------------------|-----------------------------------------------------------------------------------------------------------------------------------------------------------------------------------------|
| Product Dimension | Top dia:72 mm<br>Bottom dia:45 mm<br>Max diameter[]84mm<br>Height:61 mm<br>Weight: 143 g<br>Capcity:217 ml<br>Custom design are welcome,2oz,4oz,6oz,8oz,10oz,12oz and etc are availible |

| Decoration    | Spray color, printing, silk-screen, frosted, electroplating, laser and etc |
|---------------|----------------------------------------------------------------------------|
| Material      | Matte White Ceramic Candle Holders Wholesale                               |
| Sample        | Exist sampe in stock for free<br>Sent collected by courier                 |
| Sample time   | Sample in stock:5-7days<br>Custom sample:15 days                           |
| Packing       | Normal safety packing,48pcs/ctn                                            |
| Delivery date | 45 days after order confirmed                                              |
| Payment terms | 30% pay by T/T ,the balance paid after showing the B/L copy                |
| Certificate   | Annealing(Candle holder)test                                               |