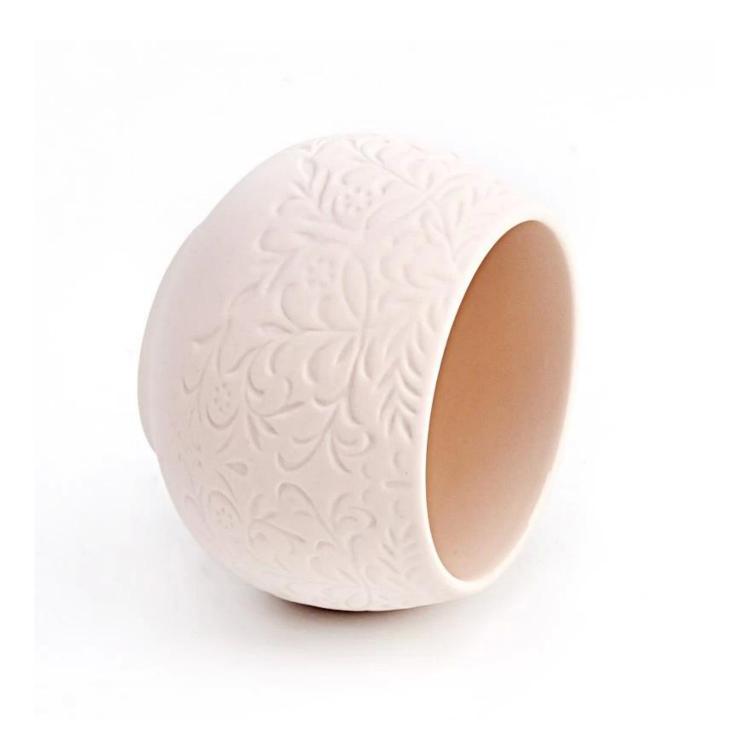

### **Product Description**

| Item No.          | SGMK22093011                                                                                                                                                                            |
|-------------------|-----------------------------------------------------------------------------------------------------------------------------------------------------------------------------------------|
| Product Dimension | Top dia:72 mm<br>Bottom dia:45 mm<br>Max diameter[]84mm<br>Height:61 mm<br>Weight: 143 g<br>Capcity:217 ml<br>Custom design are welcome,2oz,4oz,6oz,8oz,10oz,12oz and etc are availible |

| Decoration    | Spray color, printing, silk-screen, frosted, electroplating, laser and etc |
|---------------|----------------------------------------------------------------------------|
| Material      | Matte White Ceramic Candle Holders Wholesale                               |
| Sample        | Exist sampe in stock for free<br>Sent collected by courier                 |
| Sample time   | Sample in stock:5-7days<br>Custom sample:15 days                           |
| Packing       | Normal safety packing,48pcs/ctn                                            |
| Delivery date | 45 days after order confirmed                                              |
| Payment terms | 30% pay by T/T ,the balance paid after showing the B/L copy                |
| Certificate   | Annealing(Candle holder)test                                               |