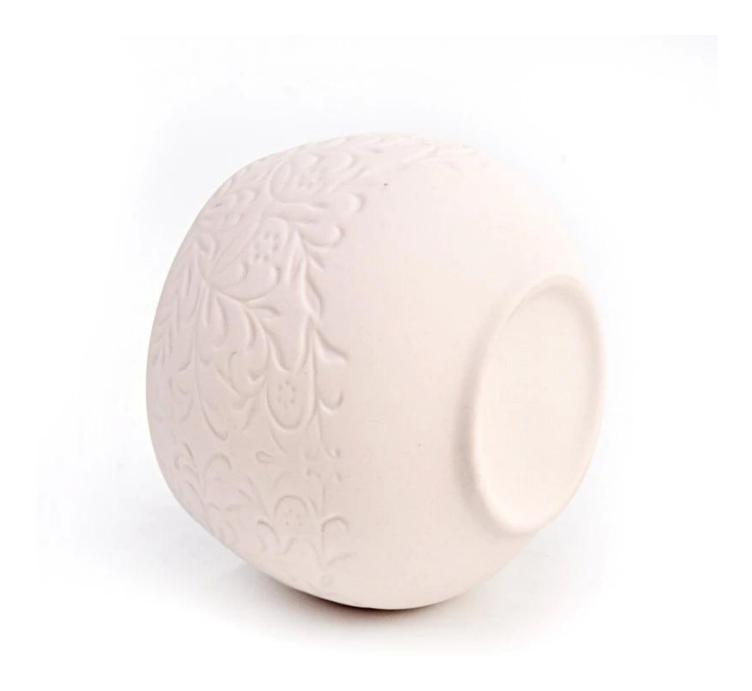

### **Product Description**

| Item No.          | SGMK22093011                                                                                                                                                                            |
|-------------------|-----------------------------------------------------------------------------------------------------------------------------------------------------------------------------------------|
| Product Dimension | Top dia:72 mm<br>Bottom dia:45 mm<br>Max diameter[]84mm<br>Height:61 mm<br>Weight: 143 g<br>Capcity:217 ml<br>Custom design are welcome,2oz,4oz,6oz,8oz,10oz,12oz and etc are availible |

| Decoration    | Spray color, printing, silk-screen, frosted, electroplating, laser and etc |
|---------------|----------------------------------------------------------------------------|
| Material      | Matte White Ceramic Candle Holders Wholesale                               |
| Sample        | Exist sampe in stock for free<br>Sent collected by courier                 |
| Sample time   | Sample in stock:5-7days<br>Custom sample:15 days                           |
| Packing       | Normal safety packing,48pcs/ctn                                            |
| Delivery date | 45 days after order confirmed                                              |
| Payment terms | 30% pay by T/T ,the balance paid after showing the B/L copy                |
| Certificate   | Annealing(Candle holder)test                                               |