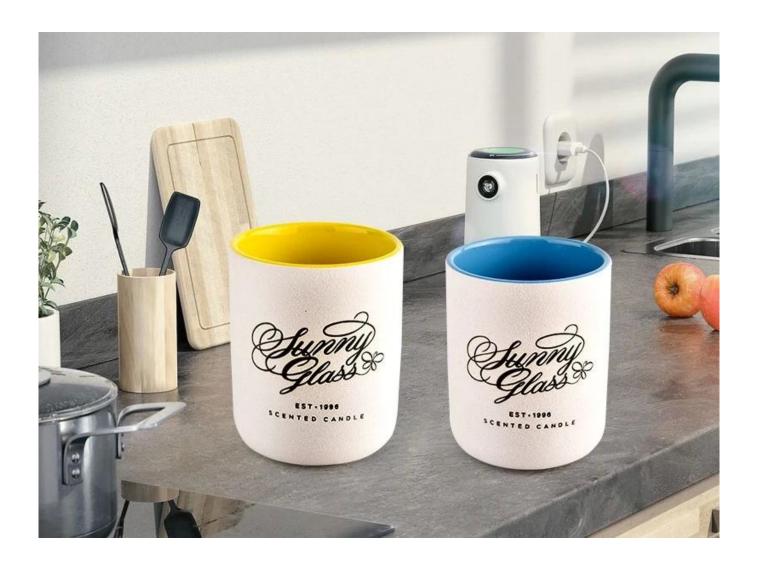

Modern cylindrical  $\underline{\text{ceramic candle jar}}$  candle container for candle making

Why Choose **Sunny Glassware** 

- Upmost dedication to design, never compression on quality
- <u>Sunny Glassware</u> strictly protect the customers' designs, all the newly designed items from us haven't been copied in three years.
- Product quality is the major focus in <u>Sunny Glassware</u>. <u>Sunny Glassware</u> once demolished 80,000 pcs of glass vessel with barely visible blemish.

## product description

| product<br>name   | Modern cylindrical <u>ceramic candle jar</u> candle container for candle making                   |
|-------------------|---------------------------------------------------------------------------------------------------|
| Sample time       | 1. 5 days if there is glass shape and size<br>2. 15 days, if you need new shapes and sizes glass  |
| Measure           | Item No.:SGMK21102730 Top dia: 83mm Bottom dia: 81.5mm Height: 104mm Weight: 307g Capacity: 390ml |
| Packing           | Normal packing,Individual gift box, PVC box, window box, color box, white box, etc                |
| Delivery<br>time  | Within 35 days after the sample and order confirmed                                               |
| Payment<br>term   | 30% deposit by T/T in advance and the balance against the copy of B/L                             |
| Shipment          | By sea,by air,by Express and your shipping agent is acceptable                                    |
| Usage<br>Occasion | Home decor, Wedding Decoration, Wedding Favors, Decoration enhancement,                           |

| Capacity | 390ml |
|----------|-------|
| weight   | 307g  |

This youthful and vigorous <u>ceramic candle jars</u> provide various choice. No matter as candle jar, or as storage jar, It can bring warmth and happiness to your life, customize pattern jars provide you more choices that matches with your home decoration. You can work out more patterns for you candle brand!