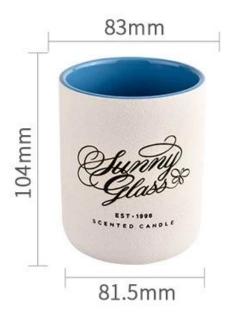

## product description

| product<br>name   | Modern cylindrical <u>ceramic candle jar</u> candle container for candle making                   |
|-------------------|---------------------------------------------------------------------------------------------------|
| Sample time       | 1. 5 days if there is glass shape and size<br>2. 15 days, if you need new shapes and sizes glass  |
| Measure           | Item No.:SGMK21102730 Top dia: 83mm Bottom dia: 81.5mm Height: 104mm Weight: 307g Capacity: 390ml |
| Packing           | Normal packing,Individual gift box, PVC box, window box, color box, white box, etc                |
| Delivery<br>time  | Within 35 days after the sample and order confirmed                                               |
| Payment<br>term   | 30% deposit by T/T in advance and the balance against the copy of B/L                             |
| Shipment          | By sea,by air,by Express and your shipping agent is acceptable                                    |
| Usage<br>Occasion | Home decor, Wedding Decoration, Wedding Favors, Decoration enhancement,                           |