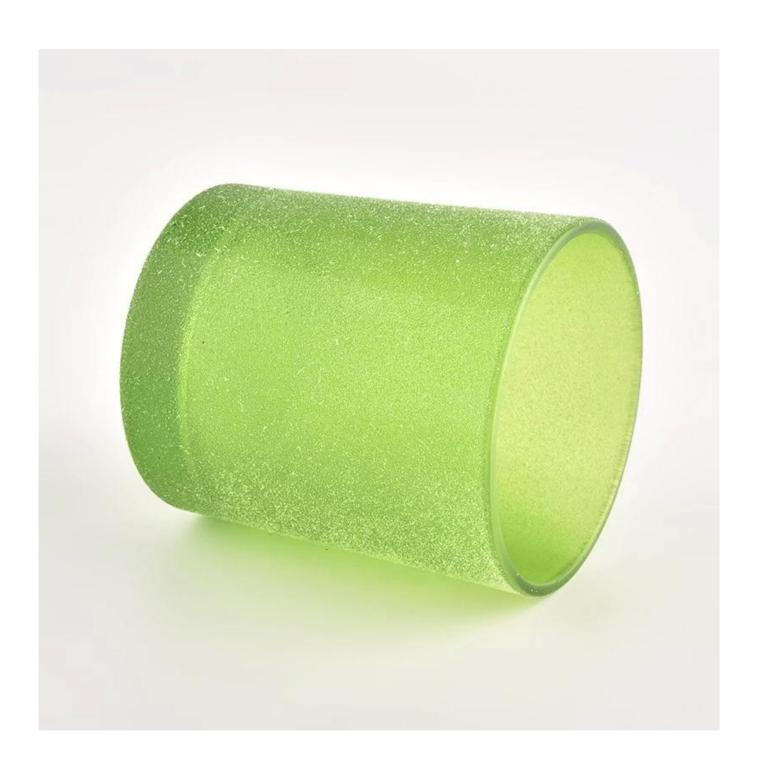

### Modern bulk green candle glass jar for home decoration

Product quality is the major focus in **Sunny Glassware**.

| product name | Modern bulk green candle glass jar for home decoration                                                                  |
|--------------|-------------------------------------------------------------------------------------------------------------------------|
| Sample time  | <ul><li>1. 5 days if there is glass shape and size</li><li>2. 15 days, if you need new shapes and sizes glass</li></ul> |
| Measure      | Item No.:SGHL21121544 Top dia: 80mm Bottom dia: 74mm Height: 90mm Weight: 290g Capacity: 300ml                          |
| Packing      | Normal packing,Individual gift box, PVC box, window box, color box, white box, etc                                      |

This <u>glass candle jar</u> can be used not only for weddings/various holidays/farmhouse parties/Christmas/Valentine's Day/Halloween/Thanksgiving Day, they can also be a great home decor. The soft light can add a warm & romantic atmosphere and can be used multiple times in various situations.