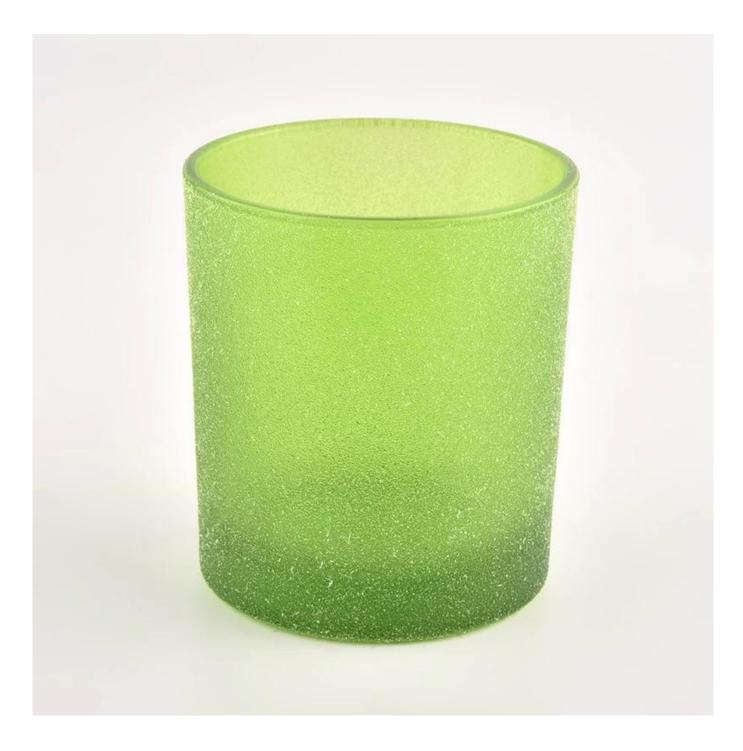

### Modern bulk green candle glass jar for home decoration

Product quality is the major focus in **Sunny Glassware**.

| product name | Modern bulk green candle glass jar for home decoration                                                                  |
|--------------|-------------------------------------------------------------------------------------------------------------------------|
| Sample time  | <ul><li>1. 5 days if there is glass shape and size</li><li>2. 15 days, if you need new shapes and sizes glass</li></ul> |
| Measure      | Item No.:SGHL21121544 Top dia: 80mm Bottom dia: 74mm Height: 90mm Weight: 290g Capacity: 300ml                          |
| Packing      | Normal packing,Individual gift box, PVC box, window box, color box, white box, etc                                      |

This <u>glass candle jar</u> can be used not only for weddings/various holidays/farmhouse parties/Christmas/Valentine's Day/Halloween/Thanksgiving Day, they can also be a great home decor. The soft light can add a warm & romantic atmosphere and can be used multiple times in various situations.