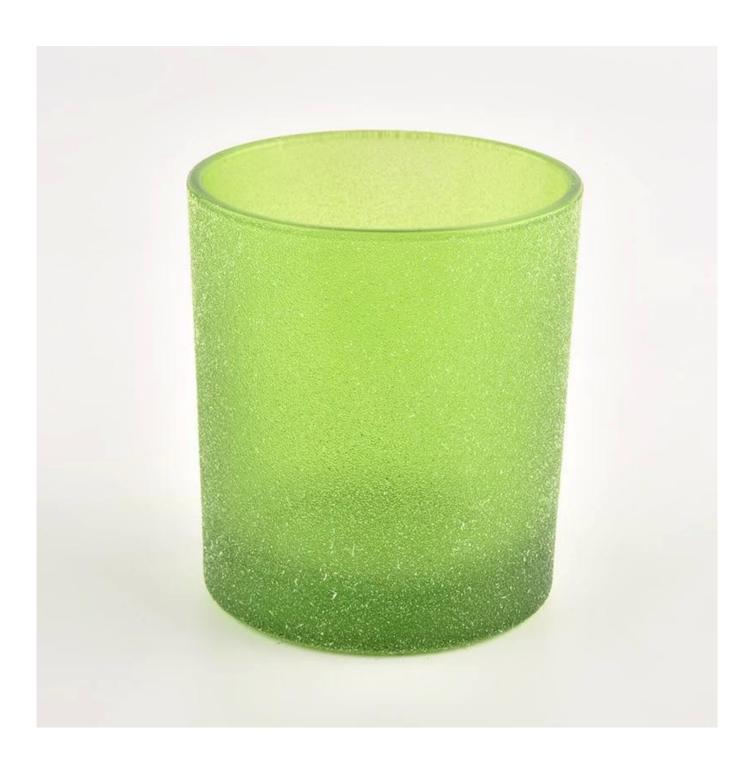

### Modern bulk green candle glass jar for home decoration

Product quality is the major focus in **Sunny Glassware**.

| product name | Modern bulk green candle glass jar for home decoration                                                                  |
|--------------|-------------------------------------------------------------------------------------------------------------------------|
| Sample time  | <ul><li>1. 5 days if there is glass shape and size</li><li>2. 15 days, if you need new shapes and sizes glass</li></ul> |
| Measure      | Item No.:SGHL21121544 Top dia: 80mm Bottom dia: 74mm Height: 90mm Weight: 290g Capacity: 300ml                          |
| Packing      | Normal packing,Individual gift box, PVC box, window box, color box, white box, etc                                      |

This <u>glass candle jar</u> can be used not only for weddings/various holidays/farmhouse parties/Christmas/Valentine's Day/Halloween/Thanksgiving Day, they can also be a great home decor. The soft light can add a warm & romantic atmosphere and can be used multiple times in various situations.