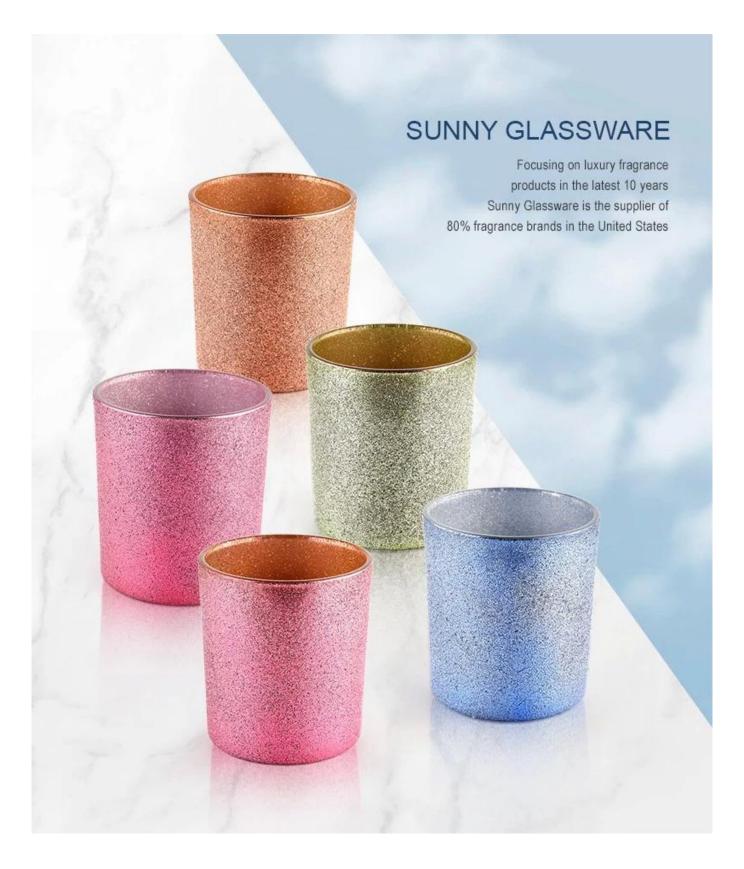

### Why Choose **Sunny Glassware**

Upmost dedication to design, never compression on quality

<u>Sunny Glassware</u> strictly protect the customers' designs, all the newly designed items from us haven't been copied in three years.

Product quality is the major focus in **Sunny Glassware**.

| product name | Modern bulk green candle glass jar for home decoration                                                                  |
|--------------|-------------------------------------------------------------------------------------------------------------------------|
| Sample time  | <ul><li>1. 5 days if there is glass shape and size</li><li>2. 15 days, if you need new shapes and sizes glass</li></ul> |
| Measure      | Item No.:SGHL21121544 Top dia: 80mm Bottom dia: 74mm Height: 90mm Weight: 290g Capacity: 300ml                          |
| Packing      | Normal packing,Individual gift box, PVC box, window box, color box, white box, etc                                      |