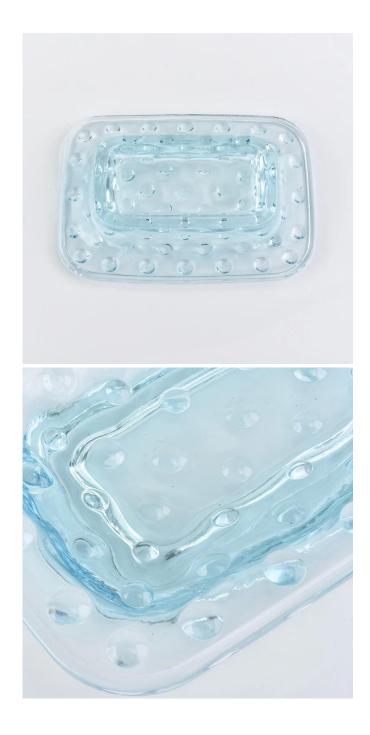

#### **Product Description**

Item No

SGLYP18122702

| Product Size             | Soap dish<br>SGLYP18122702-1<br>Top dia: 90*129mm<br>Bottom dia: 90*49.5mm<br>Height:27mm<br>Weight:241g<br>Tumbler<br>SGLYP18122702-2<br>Top dia: 90.5mm<br>Bottom dia: 73.5mm<br>Max dia: 106<br>Height: 88.6mm<br>Weight: 410g<br>Capacity: 400ml<br>Lotion dispenser<br>SGLYP18122702-4<br>Top dia: 26mm<br>Bottom dia: 73mm<br>Height: 156mm(without lid)<br>205mm(with lid)<br>Weight:356g<br>Capacity:385ml |
|--------------------------|--------------------------------------------------------------------------------------------------------------------------------------------------------------------------------------------------------------------------------------------------------------------------------------------------------------------------------------------------------------------------------------------------------------------|
| Material                 | Custom design are welcome<br>Mordern Hotel Glass Bathroom Accessories Sets Wholesale                                                                                                                                                                                                                                                                                                                               |
| Samples                  | Existing clear glass samples for free<br>Sent collected by courier                                                                                                                                                                                                                                                                                                                                                 |
| Samples time             | 15 days after confirming.                                                                                                                                                                                                                                                                                                                                                                                          |
|                          | Normal Packing, 48pcs per carton                                                                                                                                                                                                                                                                                                                                                                                   |
| Packing                  |                                                                                                                                                                                                                                                                                                                                                                                                                    |
| Packing<br>Delivery time | Within 35 days after the sample and order confirmed                                                                                                                                                                                                                                                                                                                                                                |
|                          | Within 35 days after the sample and order confirmed<br>30% pay by TT ,balance paid after showing the BL copy                                                                                                                                                                                                                                                                                                       |