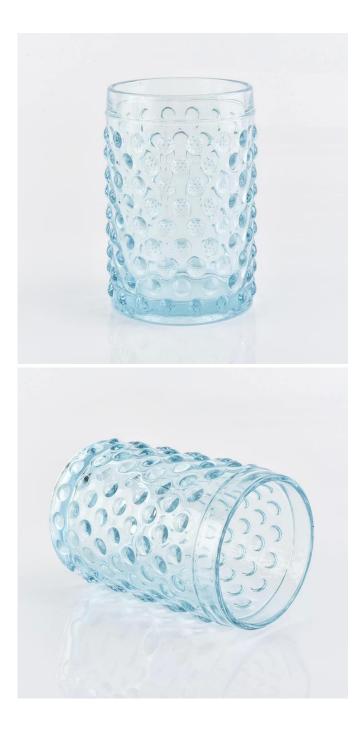

#### **Product Description**

Item No

SGLYP18122702

| Product Size             | Soap dish<br>SGLYP18122702-1<br>Top dia: 90*129mm<br>Bottom dia: 90*49.5mm<br>Height:27mm<br>Weight:241g<br>Tumbler<br>SGLYP18122702-2<br>Top dia: 90.5mm<br>Bottom dia: 73.5mm<br>Max dia: 106<br>Height: 88.6mm<br>Weight: 410g<br>Capacity: 400ml<br>Lotion dispenser<br>SGLYP18122702-4<br>Top dia: 26mm<br>Bottom dia: 73mm<br>Height: 156mm(without lid)<br>205mm(with lid)<br>Weight:356g<br>Capacity:385ml |
|--------------------------|--------------------------------------------------------------------------------------------------------------------------------------------------------------------------------------------------------------------------------------------------------------------------------------------------------------------------------------------------------------------------------------------------------------------|
| Material                 | Custom design are welcome<br>Mordern Hotel Glass Bathroom Accessories Sets Wholesale                                                                                                                                                                                                                                                                                                                               |
| Samples                  | Existing clear glass samples for free<br>Sent collected by courier                                                                                                                                                                                                                                                                                                                                                 |
| Samples time             | 15 days after confirming.                                                                                                                                                                                                                                                                                                                                                                                          |
|                          | Normal Packing, 48pcs per carton                                                                                                                                                                                                                                                                                                                                                                                   |
| Packing                  |                                                                                                                                                                                                                                                                                                                                                                                                                    |
| Packing<br>Delivery time | Within 35 days after the sample and order confirmed                                                                                                                                                                                                                                                                                                                                                                |
|                          | Within 35 days after the sample and order confirmed<br>30% pay by TT ,balance paid after showing the BL copy                                                                                                                                                                                                                                                                                                       |