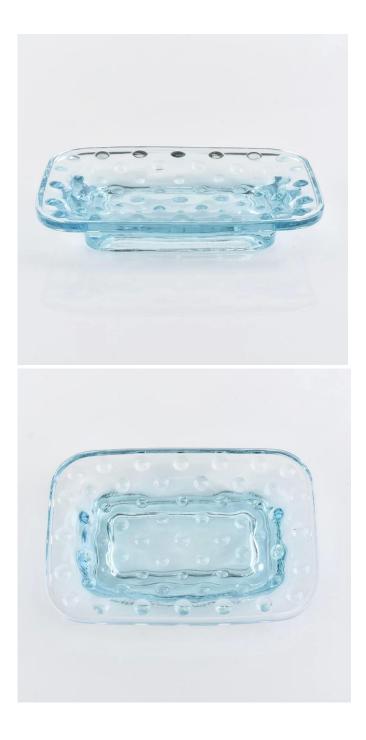

#### **Product Description**

Item No

SGLYP18122702

| Product Size             | Soap dish<br>SGLYP18122702-1<br>Top dia: 90*129mm<br>Bottom dia: 90*49.5mm<br>Height:27mm<br>Weight:241g<br>Tumbler<br>SGLYP18122702-2<br>Top dia: 90.5mm<br>Bottom dia: 73.5mm<br>Max dia: 106<br>Height: 88.6mm<br>Weight: 410g<br>Capacity: 400ml<br>Lotion dispenser<br>SGLYP18122702-4<br>Top dia: 26mm<br>Bottom dia: 73mm<br>Height: 156mm(without lid)<br>205mm(with lid)<br>Weight:356g<br>Capacity:385ml |
|--------------------------|--------------------------------------------------------------------------------------------------------------------------------------------------------------------------------------------------------------------------------------------------------------------------------------------------------------------------------------------------------------------------------------------------------------------|
| Material                 | Custom design are welcome<br>Mordern Hotel Glass Bathroom Accessories Sets Wholesale                                                                                                                                                                                                                                                                                                                               |
| Samples                  | Existing clear glass samples for free<br>Sent collected by courier                                                                                                                                                                                                                                                                                                                                                 |
| Samples time             | 15 days after confirming.                                                                                                                                                                                                                                                                                                                                                                                          |
|                          | Normal Packing, 48pcs per carton                                                                                                                                                                                                                                                                                                                                                                                   |
| Packing                  |                                                                                                                                                                                                                                                                                                                                                                                                                    |
| Packing<br>Delivery time | Within 35 days after the sample and order confirmed                                                                                                                                                                                                                                                                                                                                                                |
|                          | Within 35 days after the sample and order confirmed<br>30% pay by TT ,balance paid after showing the BL copy                                                                                                                                                                                                                                                                                                       |