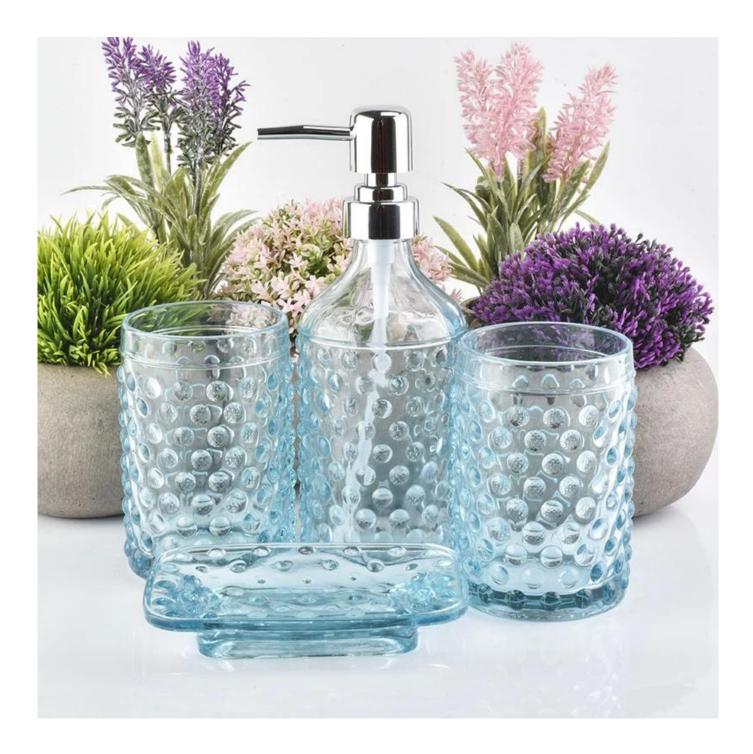

#### **Product Description**

Item No

SGLYP18122702

| Product Size             | Soap dish<br>SGLYP18122702-1<br>Top dia: 90*129mm<br>Bottom dia: 90*49.5mm<br>Height:27mm<br>Weight:241g<br>Tumbler<br>SGLYP18122702-2<br>Top dia: 90.5mm<br>Bottom dia: 73.5mm<br>Max dia: 106<br>Height: 88.6mm<br>Weight: 410g<br>Capacity: 400ml<br>Lotion dispenser<br>SGLYP18122702-4<br>Top dia: 26mm<br>Bottom dia: 73mm<br>Height: 156mm(without lid)<br>205mm(with lid)<br>Weight:356g<br>Capacity:385ml |
|--------------------------|--------------------------------------------------------------------------------------------------------------------------------------------------------------------------------------------------------------------------------------------------------------------------------------------------------------------------------------------------------------------------------------------------------------------|
| Material                 | Custom design are welcome<br>Mordern Hotel Glass Bathroom Accessories Sets Wholesale                                                                                                                                                                                                                                                                                                                               |
| Samples                  | Existing clear glass samples for free<br>Sent collected by courier                                                                                                                                                                                                                                                                                                                                                 |
| Samples time             | 15 days after confirming.                                                                                                                                                                                                                                                                                                                                                                                          |
|                          | Normal Packing, 48pcs per carton                                                                                                                                                                                                                                                                                                                                                                                   |
| Packing                  |                                                                                                                                                                                                                                                                                                                                                                                                                    |
| Packing<br>Delivery time | Within 35 days after the sample and order confirmed                                                                                                                                                                                                                                                                                                                                                                |
|                          | Within 35 days after the sample and order confirmed<br>30% pay by TT ,balance paid after showing the BL copy                                                                                                                                                                                                                                                                                                       |