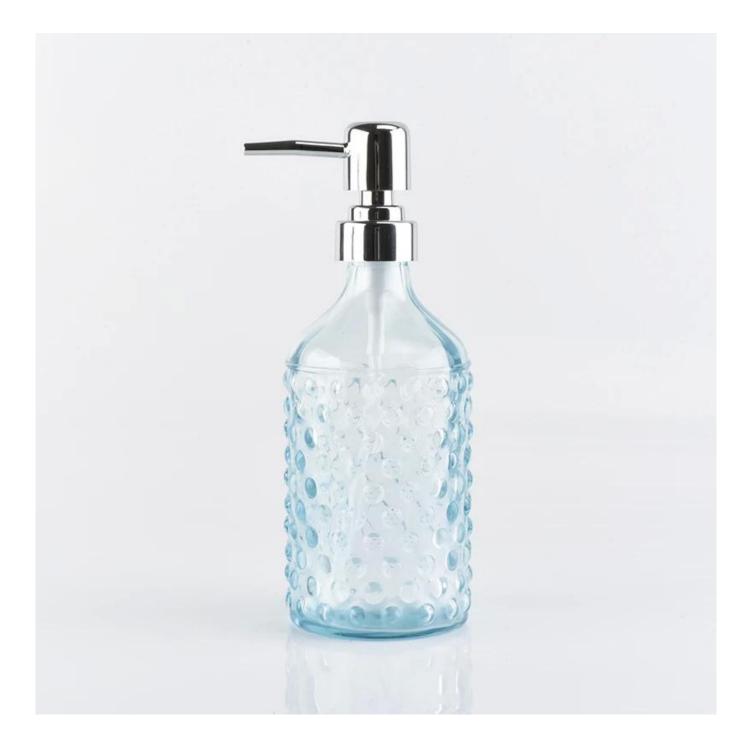

#### **Product Description**

Item No

SGLYP18122702

| Product Size             | Soap dish<br>SGLYP18122702-1<br>Top dia: 90*129mm<br>Bottom dia: 90*49.5mm<br>Height:27mm<br>Weight:241g<br>Tumbler<br>SGLYP18122702-2<br>Top dia: 90.5mm<br>Bottom dia: 73.5mm<br>Max dia: 106<br>Height: 88.6mm<br>Weight: 410g<br>Capacity: 400ml<br>Lotion dispenser<br>SGLYP18122702-4<br>Top dia: 26mm<br>Bottom dia: 73mm<br>Height: 156mm(without lid)<br>205mm(with lid)<br>Weight:356g<br>Capacity:385ml |
|--------------------------|--------------------------------------------------------------------------------------------------------------------------------------------------------------------------------------------------------------------------------------------------------------------------------------------------------------------------------------------------------------------------------------------------------------------|
| Material                 | Custom design are welcome<br>Mordern Hotel Glass Bathroom Accessories Sets Wholesale                                                                                                                                                                                                                                                                                                                               |
| Samples                  | Existing clear glass samples for free<br>Sent collected by courier                                                                                                                                                                                                                                                                                                                                                 |
| Samples time             | 15 days after confirming.                                                                                                                                                                                                                                                                                                                                                                                          |
|                          | Normal Packing, 48pcs per carton                                                                                                                                                                                                                                                                                                                                                                                   |
| Packing                  |                                                                                                                                                                                                                                                                                                                                                                                                                    |
| Packing<br>Delivery time | Within 35 days after the sample and order confirmed                                                                                                                                                                                                                                                                                                                                                                |
|                          | Within 35 days after the sample and order confirmed<br>30% pay by TT ,balance paid after showing the BL copy                                                                                                                                                                                                                                                                                                       |