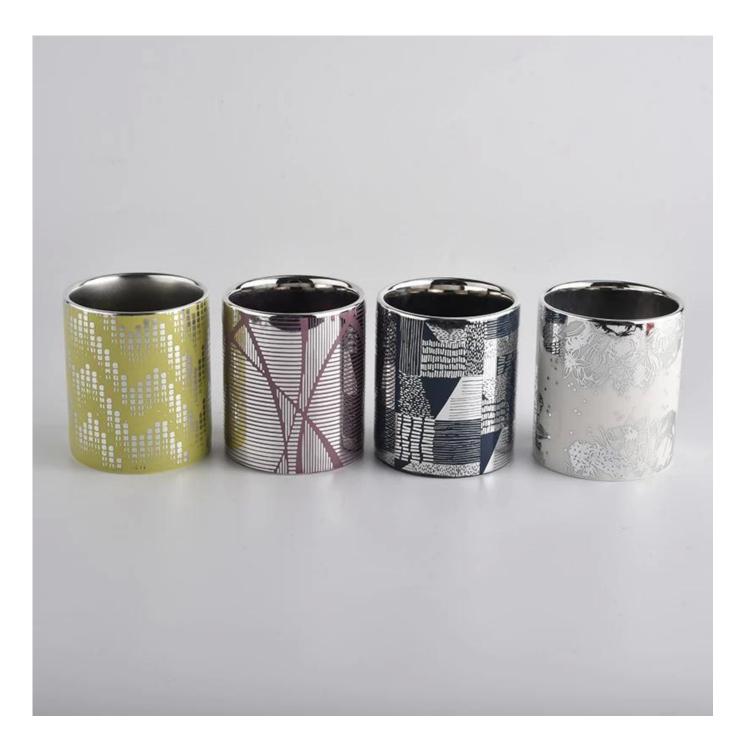

Modern Design Custom Ceramic Candle Vessels

# Award-winning Design Team

won the trust of many upscale brands

**Product Description** 

Item No SGJNS16112803

|               | Top dia: 9.7cm<br>Bottom dia: 8.8cm<br>Height: 11cm<br>Weight: 506g<br>Capacity: 580mL<br>Lid:<br>Lid top dia: 9.7cm<br>Bottom dia: 8cm<br>Height: 2cm<br>weight: 89g |
|---------------|-----------------------------------------------------------------------------------------------------------------------------------------------------------------------|
|               | 4oz,6oz,8oz,10oz,12oz,14oz and other dimension are availible                                                                                                          |
|               | Custom design are welcome                                                                                                                                             |
| Material      | Modern Design Custom Ceramic Candle Vessels                                                                                                                           |
| Samples       | Existing clear glass samples for free<br>Sent collected by courier                                                                                                    |
| Samples time  | 5-7 days after confirming.                                                                                                                                            |
| Packing       | Normal Packing, 48pcs per carton                                                                                                                                      |
| Delivery time | Within 35 days after the sample and order confirmed                                                                                                                   |
| Payment terms | 30% pay by TT ,balance paid after showing the BL copy                                                                                                                 |
|               |                                                                                                                                                                       |