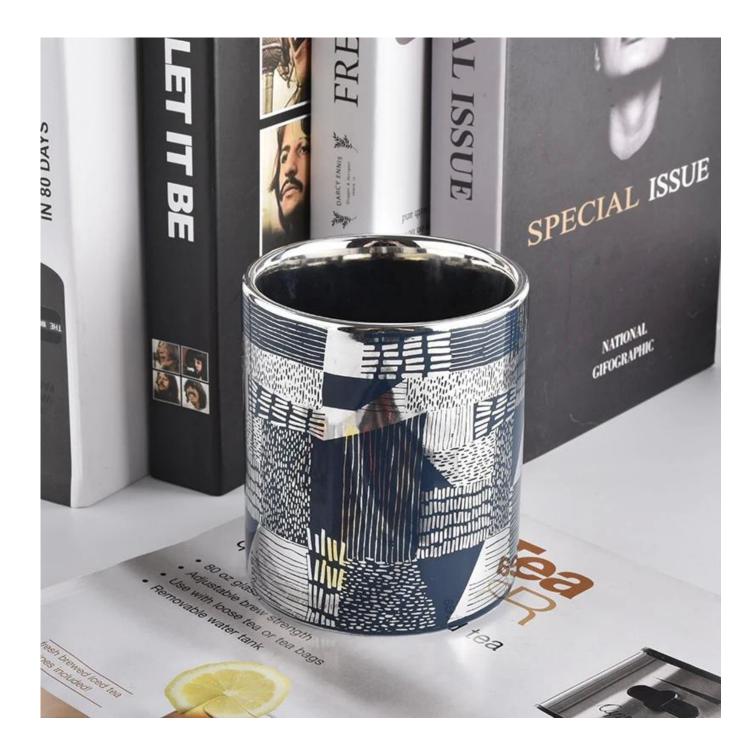

Modern Design Custom Ceramic Candle Vessels

# Award-winning Design Team

won the trust of many upscale brands

**Product Description** 

Item No SGJNS16112803

|               | Top dia: 9.7cm<br>Bottom dia: 8.8cm<br>Height: 11cm<br>Weight: 506g<br>Capacity: 580mL<br>Lid:<br>Lid top dia: 9.7cm<br>Bottom dia: 8cm<br>Height: 2cm<br>weight: 89g |
|---------------|-----------------------------------------------------------------------------------------------------------------------------------------------------------------------|
|               | 4oz,6oz,8oz,10oz,12oz,14oz and other dimension are availible                                                                                                          |
|               | Custom design are welcome                                                                                                                                             |
| Material      | Modern Design Custom Ceramic Candle Vessels                                                                                                                           |
| Samples       | Existing clear glass samples for free<br>Sent collected by courier                                                                                                    |
| Samples time  | 5-7 days after confirming.                                                                                                                                            |
| Packing       | Normal Packing, 48pcs per carton                                                                                                                                      |
| Delivery time | Within 35 days after the sample and order confirmed                                                                                                                   |
| Payment terms | 30% pay by TT ,balance paid after showing the BL copy                                                                                                                 |
|               |                                                                                                                                                                       |