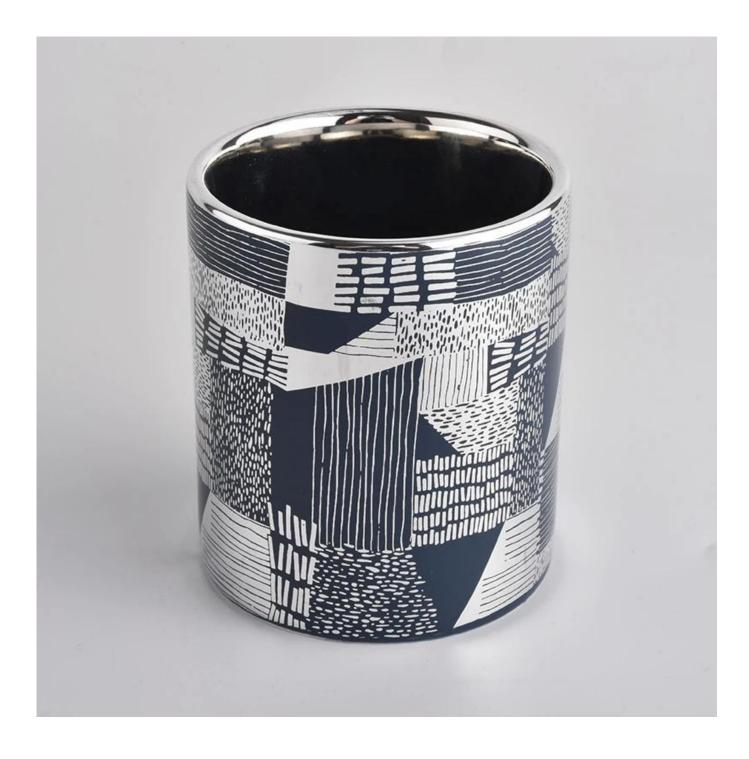

# Award-winning Design Team

won the trust of many upscale brands

**Product Description** 

Item No SGJNS16112803

|               | Top dia: 9.7cm<br>Bottom dia: 8.8cm<br>Height: 11cm<br>Weight: 506g<br>Capacity: 580mL<br>Lid:<br>Lid top dia: 9.7cm<br>Bottom dia: 8cm<br>Height: 2cm<br>weight: 89g |
|---------------|-----------------------------------------------------------------------------------------------------------------------------------------------------------------------|
|               | 4oz,6oz,8oz,10oz,12oz,14oz and other dimension are availible                                                                                                          |
|               | Custom design are welcome                                                                                                                                             |
| Material      | Modern Design Custom Ceramic Candle Vessels                                                                                                                           |
| Samples       | Existing clear glass samples for free<br>Sent collected by courier                                                                                                    |
| Samples time  | 5-7 days after confirming.                                                                                                                                            |
| Packing       | Normal Packing, 48pcs per carton                                                                                                                                      |
| Delivery time | Within 35 days after the sample and order confirmed                                                                                                                   |
| Payment terms | 30% pay by TT ,balance paid after showing the BL copy                                                                                                                 |
|               |                                                                                                                                                                       |

### **Product Description**