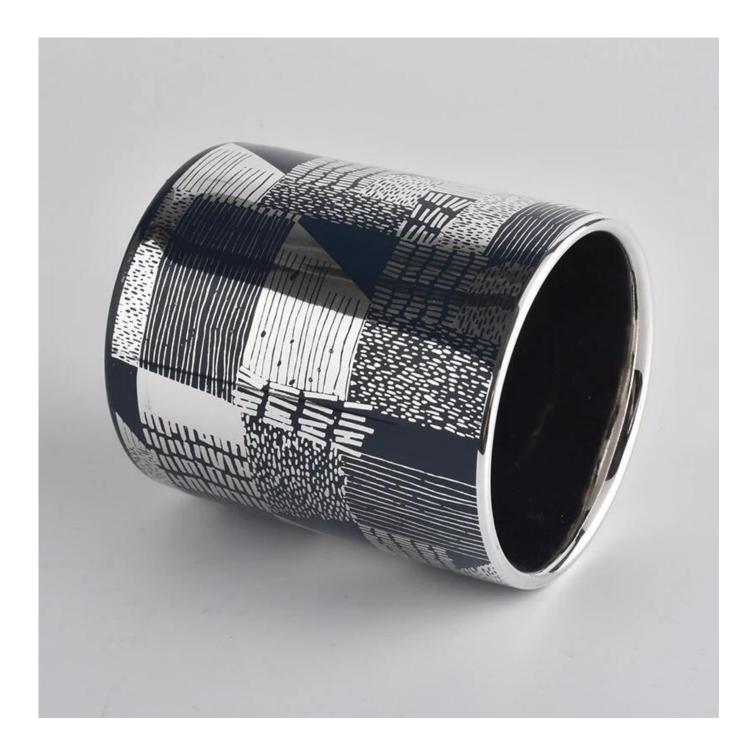

# Award-winning Design Team

won the trust of many upscale brands

**Product Description** 

Item No SGJNS16112803

|               | Top dia: 9.7cm<br>Bottom dia: 8.8cm<br>Height: 11cm<br>Weight: 506g<br>Capacity: 580mL<br>Lid:<br>Lid top dia: 9.7cm<br>Bottom dia: 8cm<br>Height: 2cm<br>weight: 89g |
|---------------|-----------------------------------------------------------------------------------------------------------------------------------------------------------------------|
|               | 4oz,6oz,8oz,10oz,12oz,14oz and other dimension are availible                                                                                                          |
|               | Custom design are welcome                                                                                                                                             |
| Material      | Modern Design Custom Ceramic Candle Vessels                                                                                                                           |
| Samples       | Existing clear glass samples for free<br>Sent collected by courier                                                                                                    |
| Samples time  | 5-7 days after confirming.                                                                                                                                            |
| Packing       | Normal Packing, 48pcs per carton                                                                                                                                      |
| Delivery time | Within 35 days after the sample and order confirmed                                                                                                                   |
| Payment terms | 30% pay by TT ,balance paid after showing the BL copy                                                                                                                 |
|               |                                                                                                                                                                       |

### **Product Description**