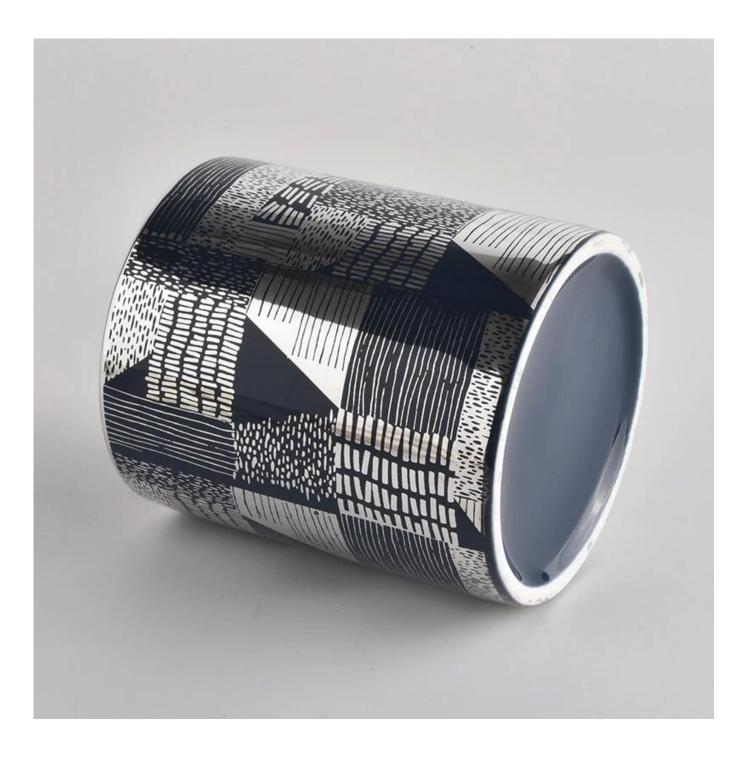

# Award-winning Design Team

won the trust of many upscale brands

**Product Description** 

Item No SGJNS16112803

|               | Top dia: 9.7cm<br>Bottom dia: 8.8cm<br>Height: 11cm<br>Weight: 506g<br>Capacity: 580mL<br>Lid:<br>Lid top dia: 9.7cm<br>Bottom dia: 8cm<br>Height: 2cm<br>weight: 89g |
|---------------|-----------------------------------------------------------------------------------------------------------------------------------------------------------------------|
|               | 4oz,6oz,8oz,10oz,12oz,14oz and other dimension are availible                                                                                                          |
|               | Custom design are welcome                                                                                                                                             |
| Material      | Modern Design Custom Ceramic Candle Vessels                                                                                                                           |
| Samples       | Existing clear glass samples for free<br>Sent collected by courier                                                                                                    |
| Samples time  | 5-7 days after confirming.                                                                                                                                            |
| Packing       | Normal Packing, 48pcs per carton                                                                                                                                      |
| Delivery time | Within 35 days after the sample and order confirmed                                                                                                                   |
| Payment terms | 30% pay by TT ,balance paid after showing the BL copy                                                                                                                 |
|               |                                                                                                                                                                       |

### **Product Description**