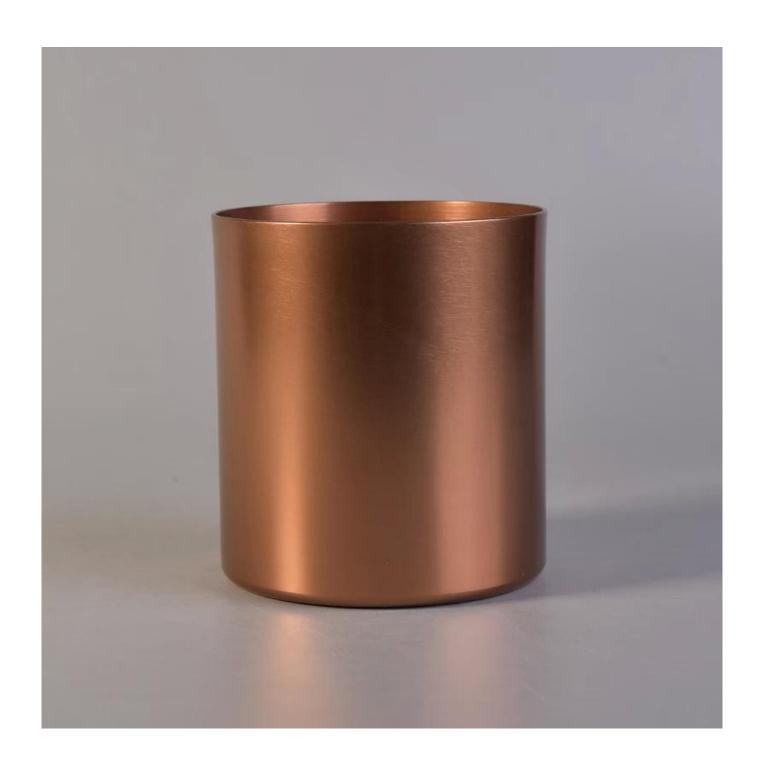

# **Product Description**

Product Size Top dia:90mm

Bottom dia:90mm Heiaht:100mm Weiaht:86a Capacity:550ml

4oz,6oz,8oz,10oz,12oz,14oz and other dimension are availible

Custom design are welcome

Material Mercury Glass Candle Holders
Samples Existing clear glass samples for free

Certificate Annealing(for candle holders) test

Different luxury surface decoration is our strength as well! Such as electroplating, laser engraving, spraying, decal printing, mercury finished , iridescent and etc.