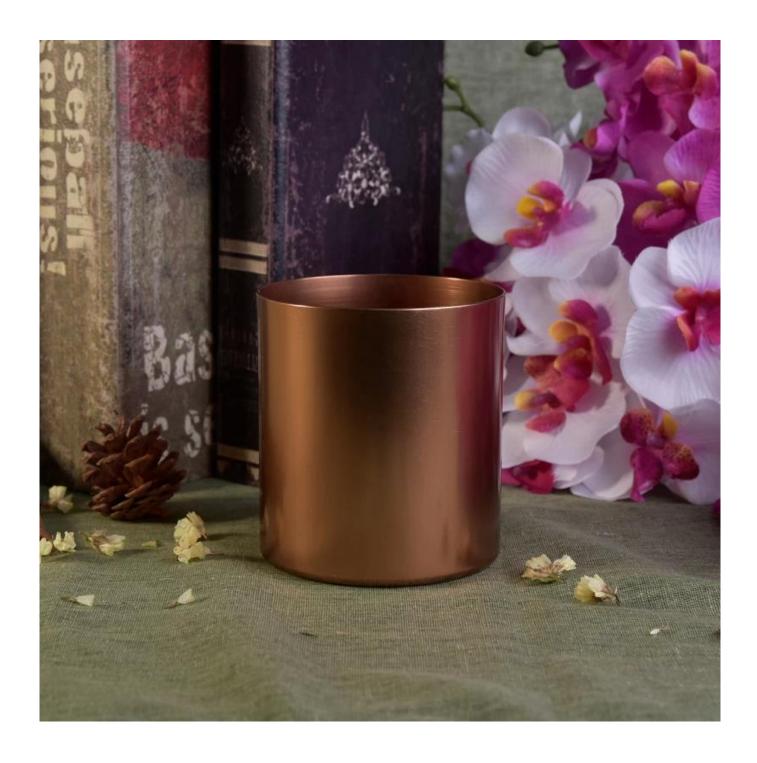

# **Product Description**

Product Size Top dia:90mm

Bottom dia:90mm Heiaht:100mm Weiaht:86a Capacity:550ml

4oz,6oz,8oz,10oz,12oz,14oz and other dimension are availible

Custom design are welcome

Material Mercury Glass Candle Holders
Samples Existing clear glass samples for free

Certificate Annealing(for candle holders) test

Different luxury surface decoration is our strength as well! Such as electroplating, laser engraving, spraying, decal printing, mercury finished , iridescent and etc.