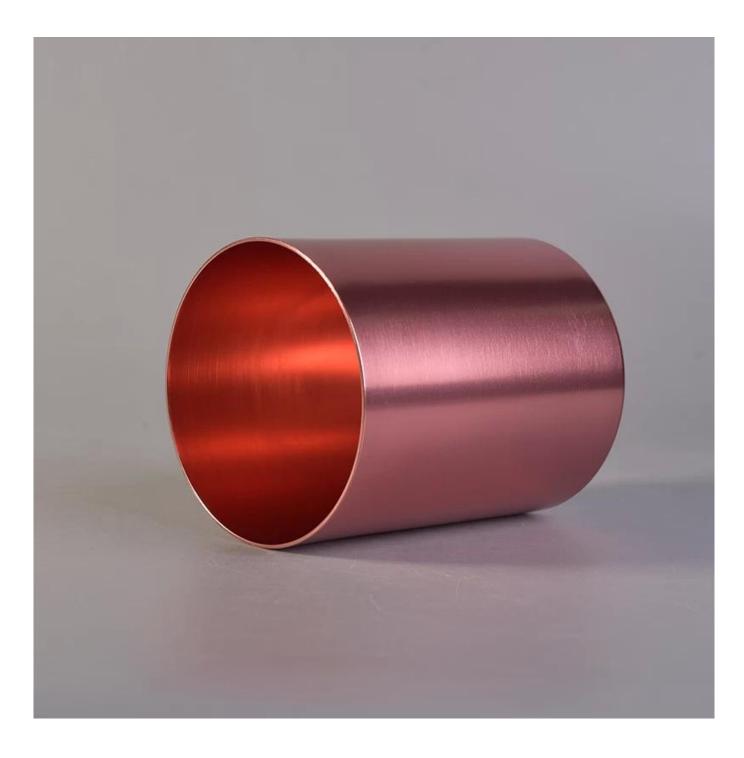

## **Product Description**

Item No SGJSB18012813

| Product Size  | Top dia:83mm<br>Bottom dia:83mm<br>Height:100mm<br>Weight:75g<br>Capacity:500ml |  |  |
|---------------|---------------------------------------------------------------------------------|--|--|
|               |                                                                                 |  |  |
|               | 4oz,6oz,8oz,10oz,12oz,14oz and other dimension are availible                    |  |  |
| Material      | <b>Custom design are welcome</b><br>Mercury Glass Candle Holders                |  |  |
| Samples       | Existing clear glass samples for free<br>Sent collected by courier              |  |  |
| Samples time  | 5-7 days after confirming.                                                      |  |  |
| Packing       | Normal Packing, 48pcs per carton                                                |  |  |
| Delivery time | Within 35 days after the sample and order confirmed                             |  |  |
| Payment terms | 30% pay by TT ,balance paid after showing the BL copy                           |  |  |
| Certificate   | Annealing(for candle holders) test                                              |  |  |