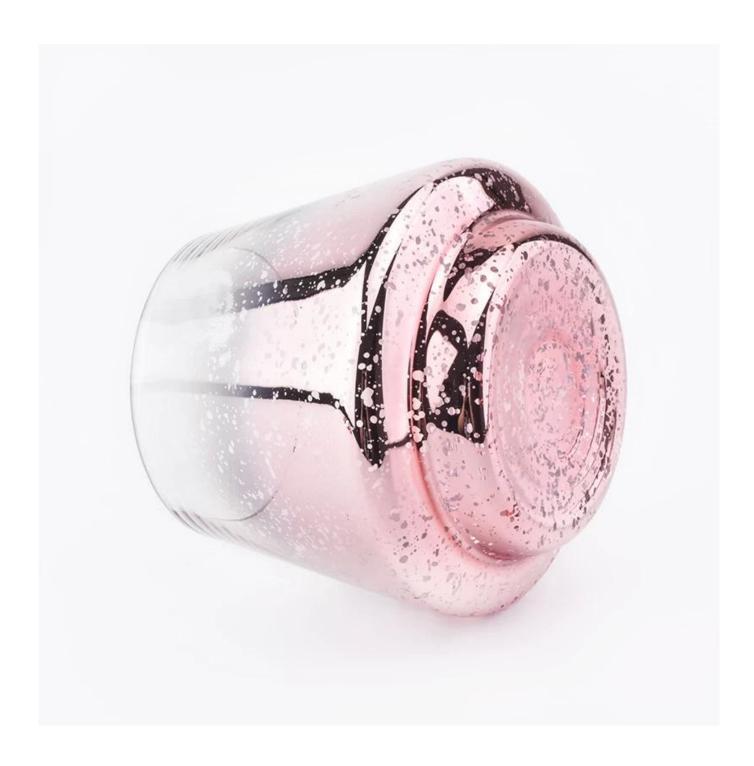

**Product Description** 

| Item No              | SGXS19051406                                                                                          |
|----------------------|-------------------------------------------------------------------------------------------------------|
|                      | Top dia: 75mm<br>Bottom dia: 70mm<br>Height: 92mm<br>Max dia:104mm<br>Weight: 250g<br>Capacity: 435ml |
| Item Name<br>Samples | Mercury Glass Candle Jar For Christmas Season<br>Existing clear glass samples for free                |
|                      | Sent collected by courier                                                                             |
| Samples time         | 5-7 days after confirming.                                                                            |
| Packing              | Normal Packing, 48pcs per carton                                                                      |
| Delivery time        | Within 35 days after the sample and order confirmed                                                   |
| Payment terms        | 30% pay by TT ,<br>balance paid after showing the BL copy                                             |
| Certificate          | Annealing(for candle holders) test                                                                    |

Different luxury surface decoration is our strength as well! Such as electroplating,laser engraving,spraying,decal printing,mercury finished ,iridescent and etc.