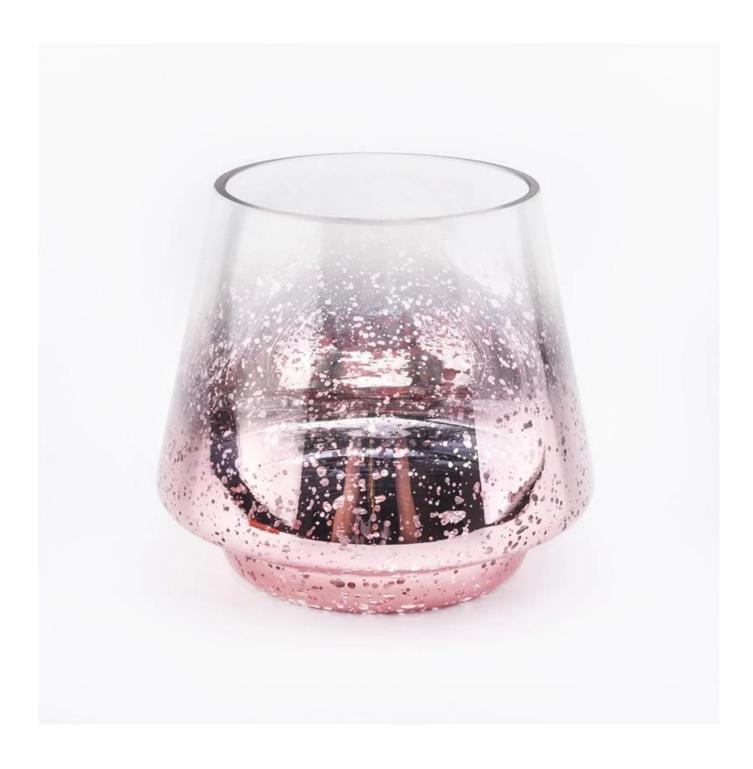

**Product Description** 

| Item No              | SGXS19051406                                                                                          |
|----------------------|-------------------------------------------------------------------------------------------------------|
|                      | Top dia: 75mm<br>Bottom dia: 70mm<br>Height: 92mm<br>Max dia:104mm<br>Weight: 250g<br>Capacity: 435ml |
| Item Name<br>Samples | Mercury Glass Candle Jar For Christmas Season<br>Existing clear glass samples for free                |
|                      | Sent collected by courier                                                                             |
| Samples time         | 5-7 days after confirming.                                                                            |
| Packing              | Normal Packing, 48pcs per carton                                                                      |
| Delivery time        | Within 35 days after the sample and order confirmed                                                   |
| Payment terms        | 30% pay by TT ,<br>balance paid after showing the BL copy                                             |
| Certificate          | Annealing(for candle holders) test                                                                    |

Different luxury surface decoration is our strength as well! Such as electroplating,laser engraving,spraying,decal printing,mercury finished ,iridescent and etc.