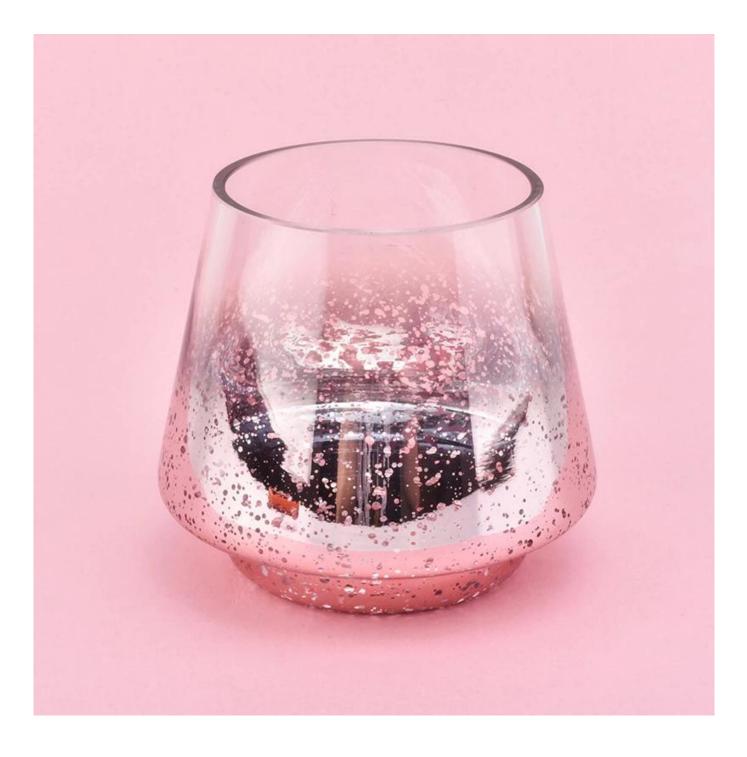

**Product Description** 

| Item No              | SGXS19051406                                                                                          |
|----------------------|-------------------------------------------------------------------------------------------------------|
|                      | Top dia: 75mm<br>Bottom dia: 70mm<br>Height: 92mm<br>Max dia:104mm<br>Weight: 250g<br>Capacity: 435ml |
| Item Name<br>Samples | Mercury Glass Candle Jar For Christmas Season<br>Existing clear glass samples for free                |
|                      | Sent collected by courier                                                                             |
| Samples time         | 5-7 days after confirming.                                                                            |
| Packing              | Normal Packing, 48pcs per carton                                                                      |
| Delivery time        | Within 35 days after the sample and order confirmed                                                   |
| Payment terms        | 30% pay by TT ,<br>balance paid after showing the BL copy                                             |
| Certificate          | Annealing(for candle holders) test                                                                    |

Different luxury surface decoration is our strength as well! Such as electroplating,laser engraving,spraying,decal printing,mercury finished ,iridescent and etc.