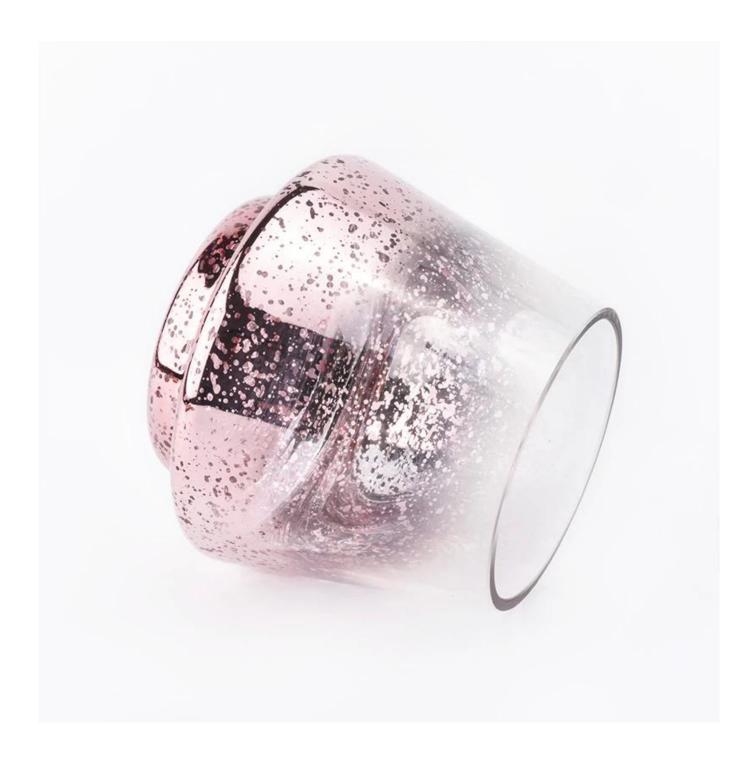

**Product Description** 

| Item No              | SGXS19051406                                                                                          |
|----------------------|-------------------------------------------------------------------------------------------------------|
|                      | Top dia: 75mm<br>Bottom dia: 70mm<br>Height: 92mm<br>Max dia:104mm<br>Weight: 250g<br>Capacity: 435ml |
| Item Name<br>Samples | Mercury Glass Candle Jar For Christmas Season<br>Existing clear glass samples for free                |
|                      | Sent collected by courier                                                                             |
| Samples time         | 5-7 days after confirming.                                                                            |
| Packing              | Normal Packing, 48pcs per carton                                                                      |
| Delivery time        | Within 35 days after the sample and order confirmed                                                   |
| Payment terms        | 30% pay by TT ,<br>balance paid after showing the BL copy                                             |
| Certificate          | Annealing(for candle holders) test                                                                    |

Different luxury surface decoration is our strength as well! Such as electroplating,laser engraving,spraying,decal printing,mercury finished ,iridescent and etc.