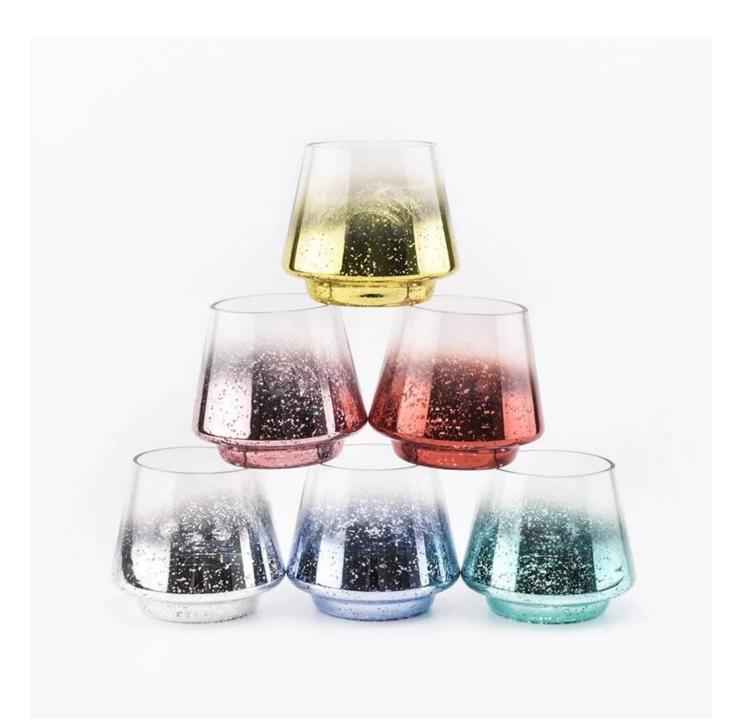

**Product Description** 

| Item No              | SGXS19051406                                                                                          |
|----------------------|-------------------------------------------------------------------------------------------------------|
|                      | Top dia: 75mm<br>Bottom dia: 70mm<br>Height: 92mm<br>Max dia:104mm<br>Weight: 250g<br>Capacity: 435ml |
| Item Name<br>Samples | Mercury Glass Candle Jar For Christmas Season<br>Existing clear glass samples for free                |
|                      | Sent collected by courier                                                                             |
| Samples time         | 5-7 days after confirming.                                                                            |
| Packing              | Normal Packing, 48pcs per carton                                                                      |
| Delivery time        | Within 35 days after the sample and order confirmed                                                   |
| Payment terms        | 30% pay by TT ,<br>balance paid after showing the BL copy                                             |
| Certificate          | Annealing(for candle holders) test                                                                    |

Different luxury surface decoration is our strength as well! Such as electroplating,laser engraving,spraying,decal printing,mercury finished ,iridescent and etc.