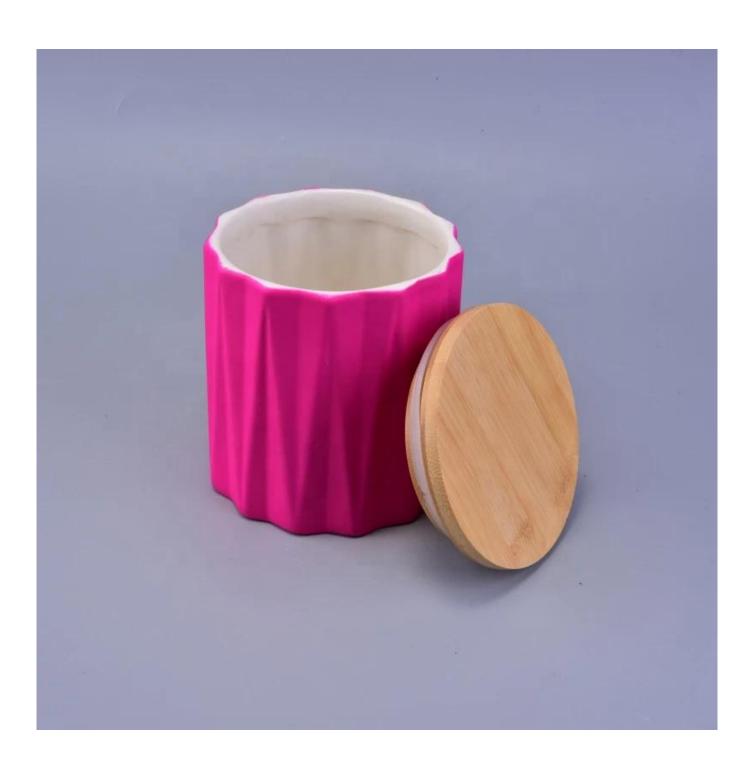

# Matte iridescent ceramic candle holder with wood lid

## **Product Description**