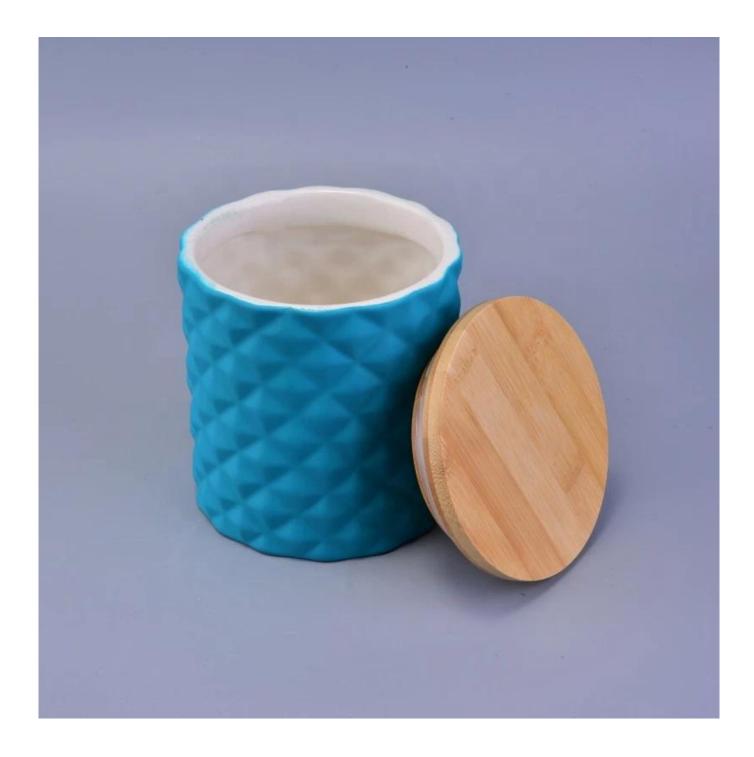

# Matte iridescent ceramic candle holder with wood lid

## **Product Description**