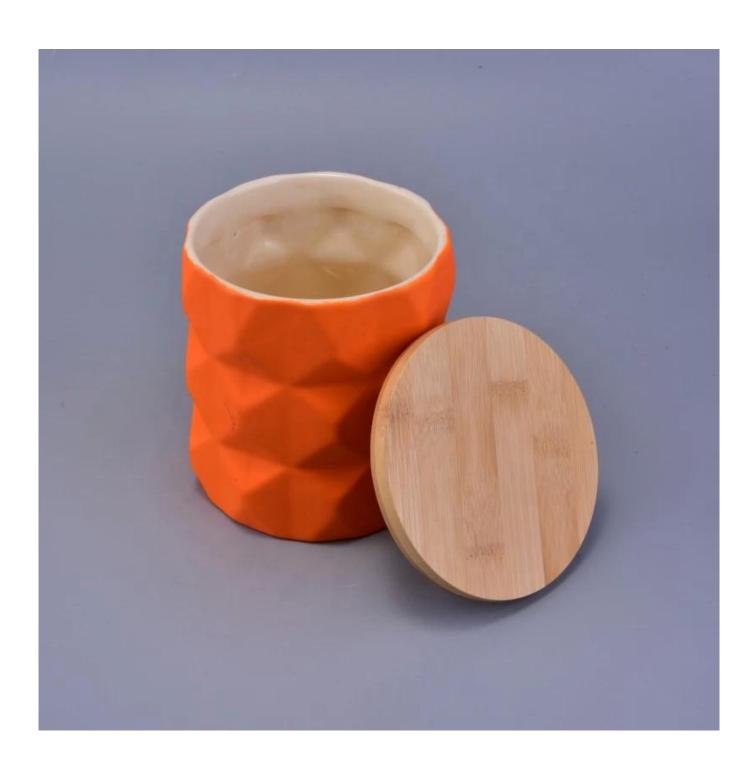

# Matte iridescent ceramic candle holder with wood lid

## **Product Description**