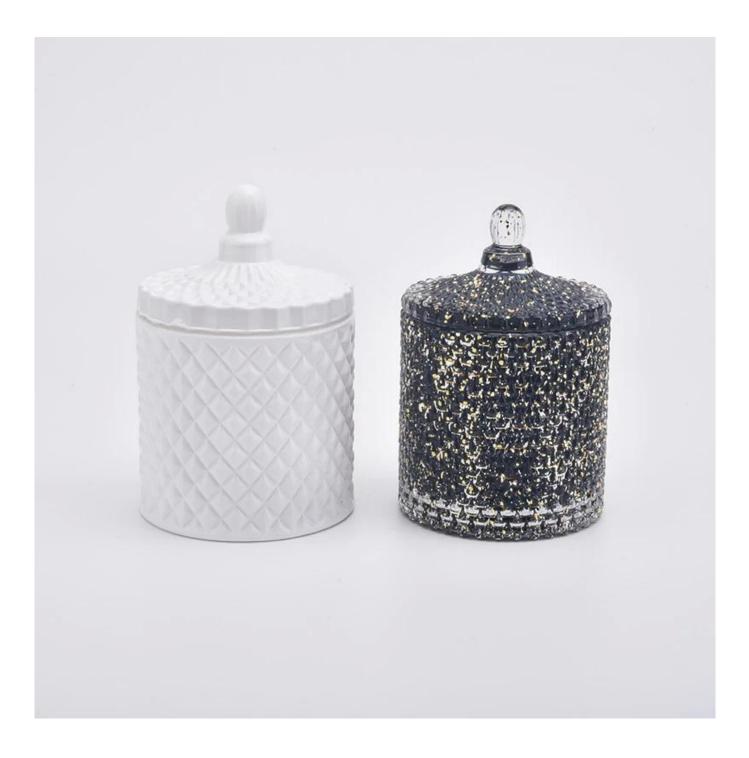

Matte White Geo Cut Luxury Glass Jar For Candle Making

## No second Co.in China

Our QC is more QC than our customer's QC

**Product Description** 

| Item No.          | SGHY19082616                                                                                                                                                                                                                    |
|-------------------|---------------------------------------------------------------------------------------------------------------------------------------------------------------------------------------------------------------------------------|
| Product Dimension | Body:<br>Top dia:86mm<br>Bottom dia: 86mm<br>Height: 80mm<br>Weight:351g<br>Capacity: 280ml<br>Lid:<br>Top dia:74mm<br>Height: 50mm<br>Weight:130g<br>Custom design are welcome,20z,40z,60z,80z,100z,120z and etc are availible |
| Decoration        | spray color                                                                                                                                                                                                                     |
| Material          | Matte White Geo Cut Luxury Glass Jar For Candle Making                                                                                                                                                                          |
| Sample            | Exist sampe in stock for free<br>Sent collected by courier                                                                                                                                                                      |
| Sample time       | Sample in stock:5-7days<br>Custom sample:15 days                                                                                                                                                                                |
| Packing           | Normal safety packing,48pcs/ctn                                                                                                                                                                                                 |
| Delivery date     | 45 days after order confirmed                                                                                                                                                                                                   |
| Payment terms     | 30% pay by T/T ,the balance paid after showing the B/L copy                                                                                                                                                                     |
| Certificate       | Annealing(Candle holder)test                                                                                                                                                                                                    |