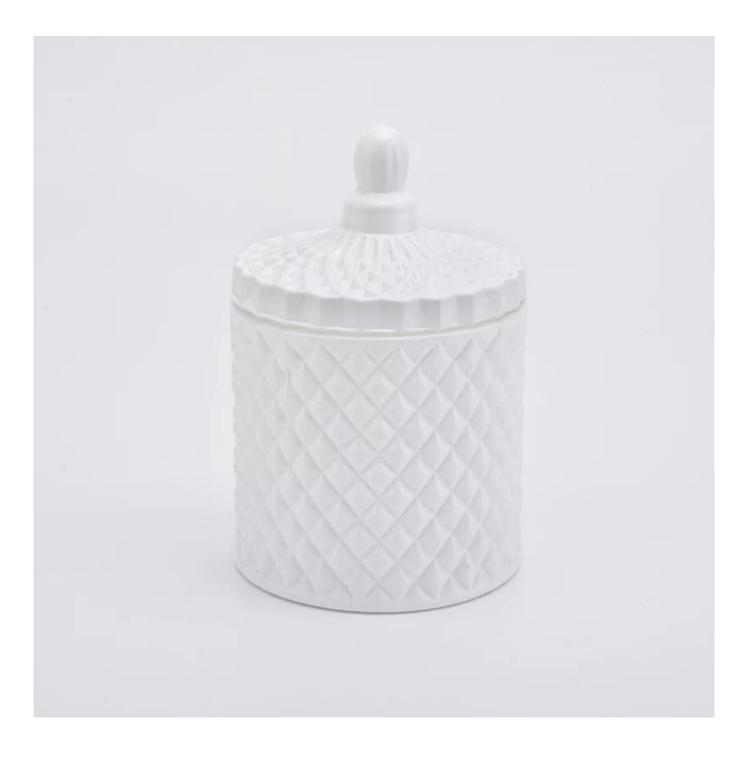

Matte White Geo Cut Luxury Glass Jar For Candle Making

## No second Co.in China

Our QC is more QC than our customer's QC

**Product Description** 

| Item No.          | SGHY19082616                                                                                                                                                                                                                    |
|-------------------|---------------------------------------------------------------------------------------------------------------------------------------------------------------------------------------------------------------------------------|
| Product Dimension | Body:<br>Top dia:86mm<br>Bottom dia: 86mm<br>Height: 80mm<br>Weight:351g<br>Capacity: 280ml<br>Lid:<br>Top dia:74mm<br>Height: 50mm<br>Weight:130g<br>Custom design are welcome,20z,40z,60z,80z,100z,120z and etc are availible |
| Decoration        | spray color                                                                                                                                                                                                                     |
| Material          | Matte White Geo Cut Luxury Glass Jar For Candle Making                                                                                                                                                                          |
| Sample            | Exist sampe in stock for free<br>Sent collected by courier                                                                                                                                                                      |
| Sample time       | Sample in stock:5-7days<br>Custom sample:15 days                                                                                                                                                                                |
| Packing           | Normal safety packing,48pcs/ctn                                                                                                                                                                                                 |
| Delivery date     | 45 days after order confirmed                                                                                                                                                                                                   |
| Payment terms     | 30% pay by T/T ,the balance paid after showing the B/L copy                                                                                                                                                                     |
| Certificate       | Annealing(Candle holder)test                                                                                                                                                                                                    |