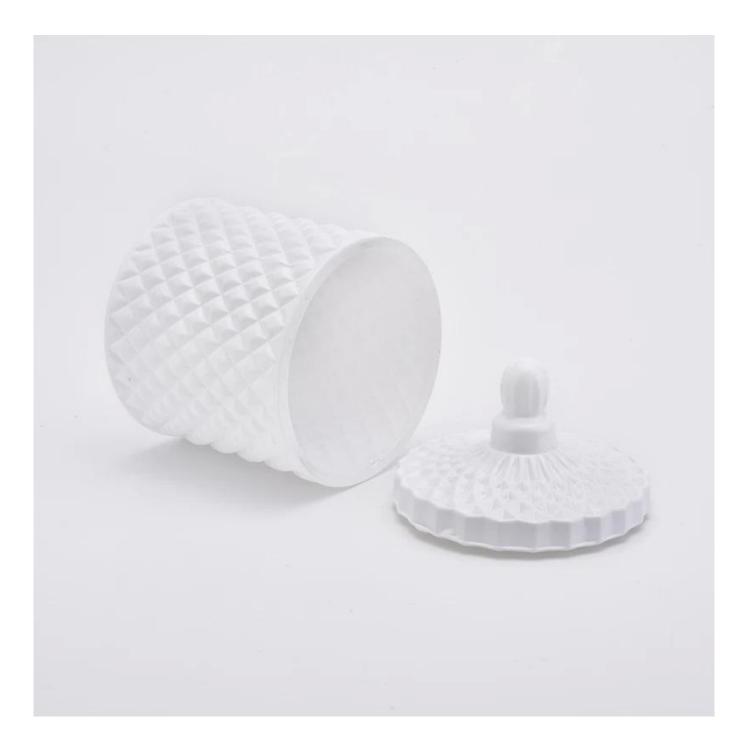

Matte White Geo Cut Luxury Glass Jar For Candle Making

## No second Co.in China

Our QC is more QC than our customer's QC

**Product Description** 

| Item No.          | SGHY19082616                                                                                                                                                                                                                    |
|-------------------|---------------------------------------------------------------------------------------------------------------------------------------------------------------------------------------------------------------------------------|
| Product Dimension | Body:<br>Top dia:86mm<br>Bottom dia: 86mm<br>Height: 80mm<br>Weight:351g<br>Capacity: 280ml<br>Lid:<br>Top dia:74mm<br>Height: 50mm<br>Weight:130g<br>Custom design are welcome,20z,40z,60z,80z,100z,120z and etc are availible |
| Decoration        | spray color                                                                                                                                                                                                                     |
| Material          | Matte White Geo Cut Luxury Glass Jar For Candle Making                                                                                                                                                                          |
| Sample            | Exist sampe in stock for free<br>Sent collected by courier                                                                                                                                                                      |
| Sample time       | Sample in stock:5-7days<br>Custom sample:15 days                                                                                                                                                                                |
| Packing           | Normal safety packing,48pcs/ctn                                                                                                                                                                                                 |
| Delivery date     | 45 days after order confirmed                                                                                                                                                                                                   |
| Payment terms     | 30% pay by T/T ,the balance paid after showing the B/L copy                                                                                                                                                                     |
| Certificate       | Annealing(Candle holder)test                                                                                                                                                                                                    |