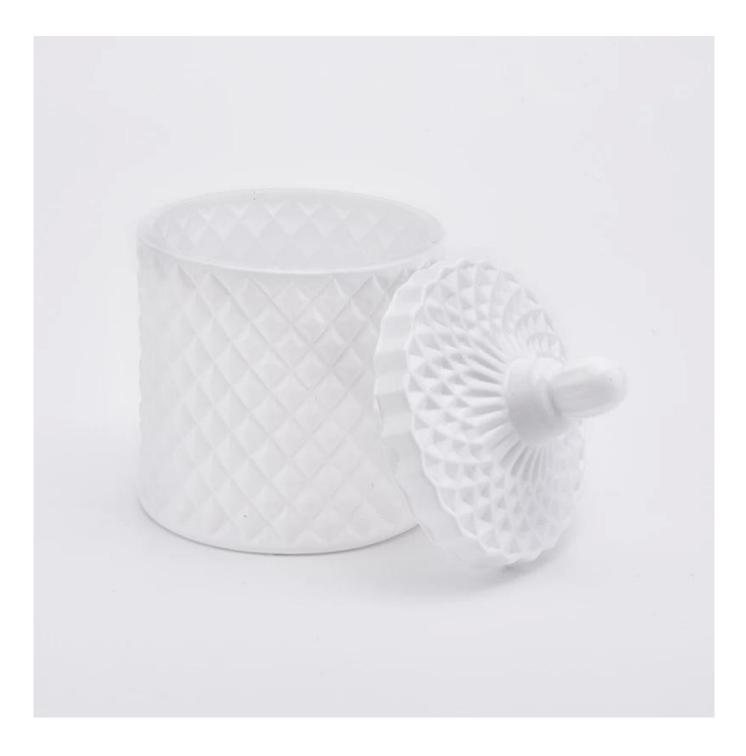

Matte White Geo Cut Luxury Glass Jar For Candle Making

## No second Co.in China

Our QC is more QC than our customer's QC

**Product Description** 

| Item No.          | SGHY19082616                                                                                                                                                                                                                    |
|-------------------|---------------------------------------------------------------------------------------------------------------------------------------------------------------------------------------------------------------------------------|
| Product Dimension | Body:<br>Top dia:86mm<br>Bottom dia: 86mm<br>Height: 80mm<br>Weight:351g<br>Capacity: 280ml<br>Lid:<br>Top dia:74mm<br>Height: 50mm<br>Weight:130g<br>Custom design are welcome,20z,40z,60z,80z,100z,120z and etc are availible |
| Decoration        | spray color                                                                                                                                                                                                                     |
| Material          | Matte White Geo Cut Luxury Glass Jar For Candle Making                                                                                                                                                                          |
| Sample            | Exist sampe in stock for free<br>Sent collected by courier                                                                                                                                                                      |
| Sample time       | Sample in stock:5-7days<br>Custom sample:15 days                                                                                                                                                                                |
| Packing           | Normal safety packing,48pcs/ctn                                                                                                                                                                                                 |
| Delivery date     | 45 days after order confirmed                                                                                                                                                                                                   |
| Payment terms     | 30% pay by T/T ,the balance paid after showing the B/L copy                                                                                                                                                                     |
| Certificate       | Annealing(Candle holder)test                                                                                                                                                                                                    |