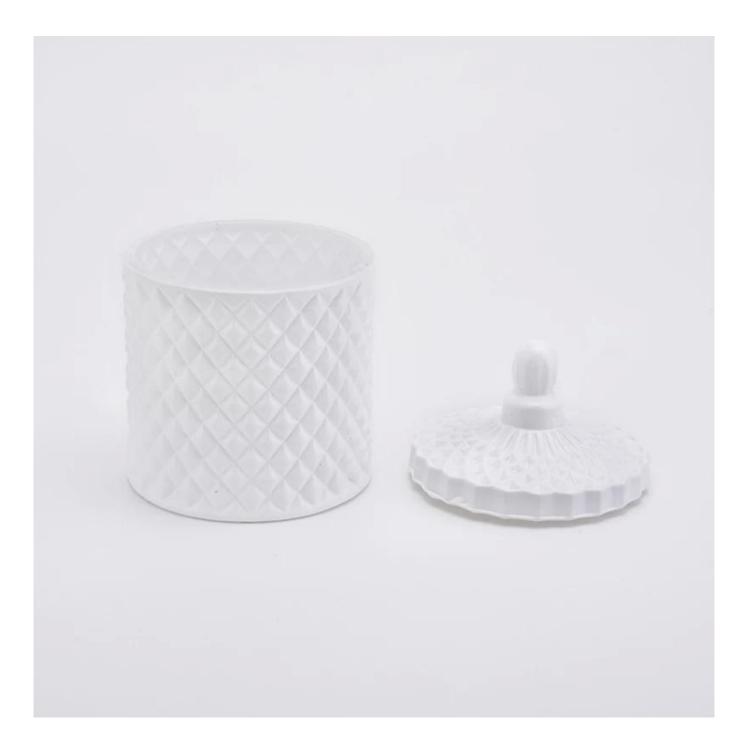

Matte White Geo Cut Luxury Glass Jar For Candle Making

## No second Co.in China

Our QC is more QC than our customer's QC

**Product Description** 

| Item No.          | SGHY19082616                                                                                                                                                                                                                    |
|-------------------|---------------------------------------------------------------------------------------------------------------------------------------------------------------------------------------------------------------------------------|
| Product Dimension | Body:<br>Top dia:86mm<br>Bottom dia: 86mm<br>Height: 80mm<br>Weight:351g<br>Capacity: 280ml<br>Lid:<br>Top dia:74mm<br>Height: 50mm<br>Weight:130g<br>Custom design are welcome,20z,40z,60z,80z,100z,120z and etc are availible |
| Decoration        | spray color                                                                                                                                                                                                                     |
| Material          | Matte White Geo Cut Luxury Glass Jar For Candle Making                                                                                                                                                                          |
| Sample            | Exist sampe in stock for free<br>Sent collected by courier                                                                                                                                                                      |
| Sample time       | Sample in stock:5-7days<br>Custom sample:15 days                                                                                                                                                                                |
| Packing           | Normal safety packing,48pcs/ctn                                                                                                                                                                                                 |
| Delivery date     | 45 days after order confirmed                                                                                                                                                                                                   |
| Payment terms     | 30% pay by T/T ,the balance paid after showing the B/L copy                                                                                                                                                                     |
| Certificate       | Annealing(Candle holder)test                                                                                                                                                                                                    |