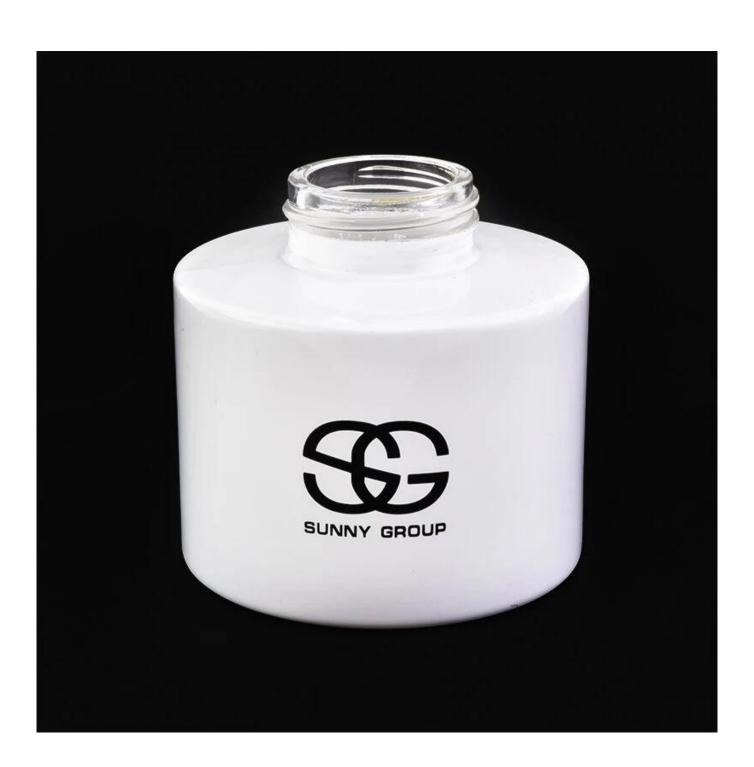

## **Product Description**

| ltem No | SGLG190/010/ |
|---------|--------------|
|         |              |

| Product Size  | Top dia:34mm Bottom dia:78.8mm Height:59.5mm(not including neck) Height:75.6mm Capacity:170ml Weight:288g  Custom design are welcome |
|---------------|--------------------------------------------------------------------------------------------------------------------------------------|
| Material      | Matte White Empty Reed Diffuser Glass Bottle                                                                                         |
| Samples       | Existing clear glass samples for free<br>Sent collected by courier                                                                   |
| Samples time  | 5-7 days after confirming.                                                                                                           |
| Packing       | Normal Packing, 48pcs per carton                                                                                                     |
| Delivery time | Within 35 days after the sample and order confirmed                                                                                  |
| Payment terms | 30% pay by TT ,balance paid after showing the BL copy                                                                                |
| Certificate   | Annealing(for candle holders) test                                                                                                   |