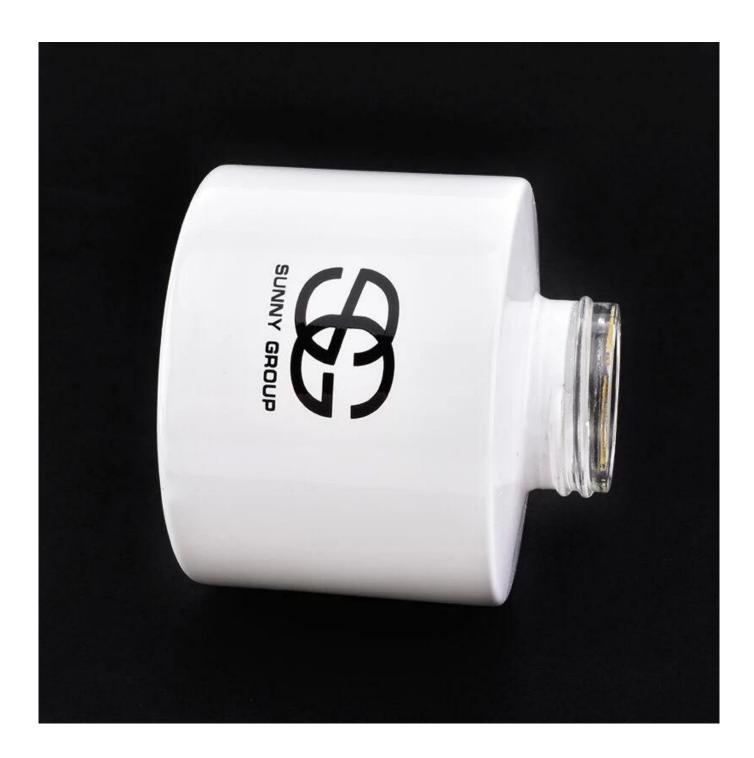

## **Product Description**

| ltem No | SGLG190/010/ |
|---------|--------------|
|         |              |

| Product Size  | Top dia:34mm Bottom dia:78.8mm Height:59.5mm(not including neck) Height:75.6mm Capacity:170ml Weight:288g  Custom design are welcome |
|---------------|--------------------------------------------------------------------------------------------------------------------------------------|
| Material      | Matte White Empty Reed Diffuser Glass Bottle                                                                                         |
| Samples       | Existing clear glass samples for free<br>Sent collected by courier                                                                   |
| Samples time  | 5-7 days after confirming.                                                                                                           |
| Packing       | Normal Packing, 48pcs per carton                                                                                                     |
| Delivery time | Within 35 days after the sample and order confirmed                                                                                  |
| Payment terms | 30% pay by TT ,balance paid after showing the BL copy                                                                                |
| Certificate   | Annealing(for candle holders) test                                                                                                   |