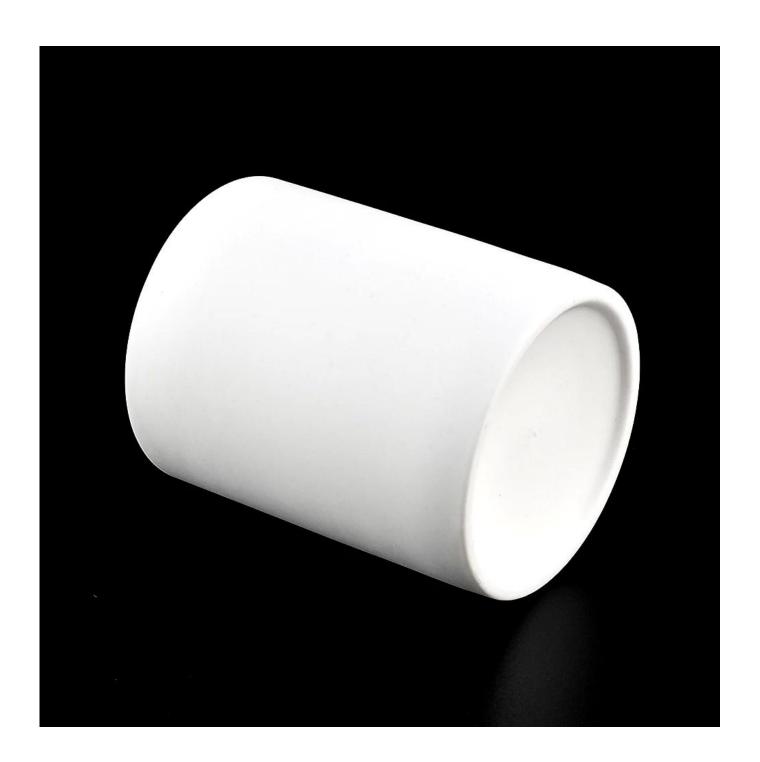

#### **Product Description**

**Product Size** 

Top dia: 88mm Bottom dia: 85mm Height: 100mm Weight: 300g Capacitv: 425ml

4oz,6oz,8oz,10oz,12oz,14oz and other dimension are availible

Custom design are welcome

Material Fashionable empty ceramic candle jars for home decor candle making

Samples Existing clear glass samples for free

Sent collected by courier

Samples time 5-7 days after confirming.

Packing Normal Packing, 48pcs per carton