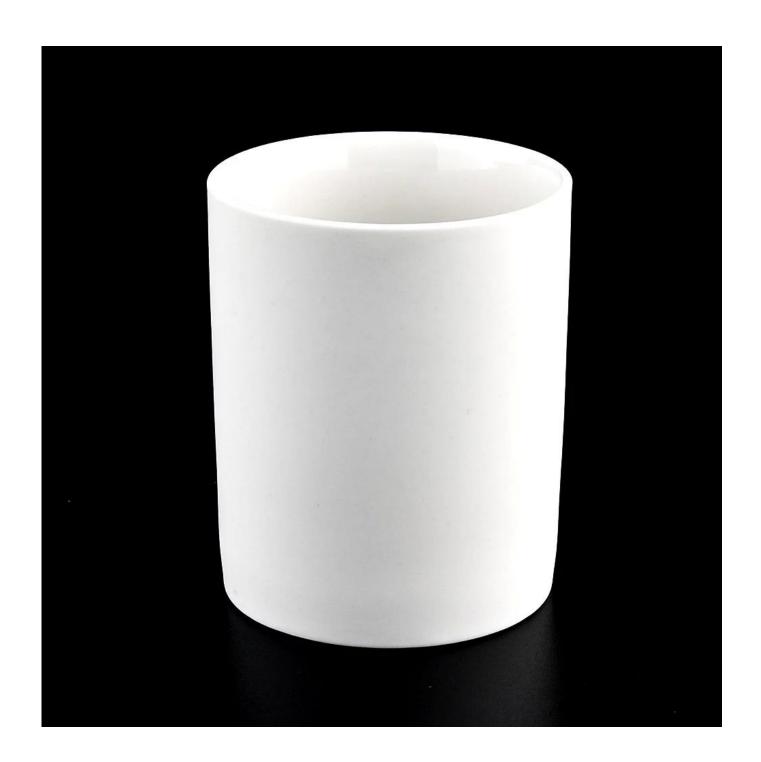

#### **Product Description**

**Product Size** 

Top dia: 88mm Bottom dia: 85mm Height: 100mm Weight: 300g Capacitv: 425ml

4oz,6oz,8oz,10oz,12oz,14oz and other dimension are availible

Custom design are welcome

Material Fashionable empty ceramic candle jars for home decor candle making

Samples Existing clear glass samples for free

Sent collected by courier

Samples time 5-7 days after confirming.

Packing Normal Packing, 48pcs per carton