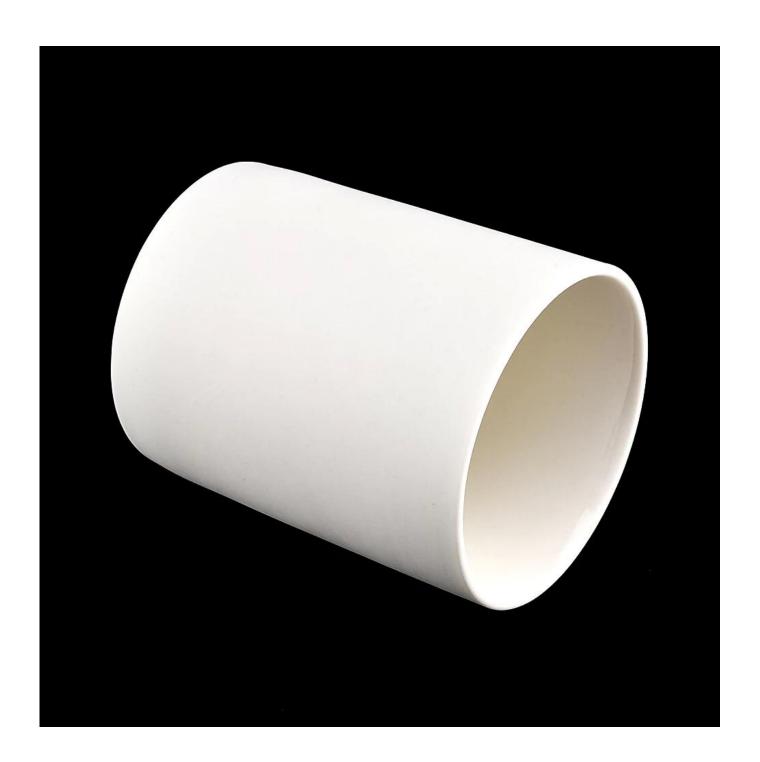

#### **Product Description**

**Product Size** 

Top dia: 88mm Bottom dia: 85mm Height: 100mm Weight: 300g Capacitv: 425ml

4oz,6oz,8oz,10oz,12oz,14oz and other dimension are availible

Custom design are welcome

Material Fashionable empty ceramic candle jars for home decor candle making

Samples Existing clear glass samples for free

Sent collected by courier

Samples time 5-7 days after confirming.

Packing Normal Packing, 48pcs per carton