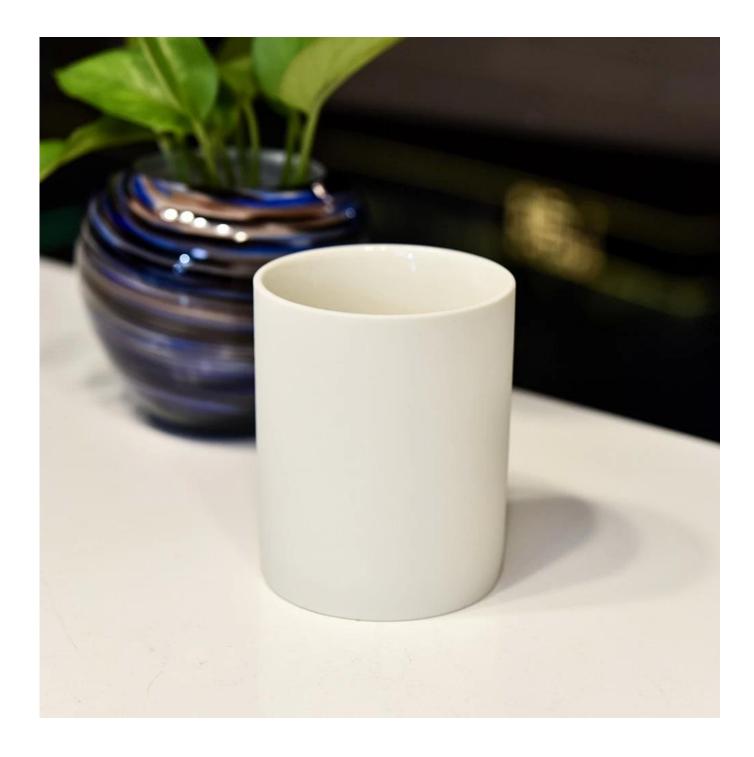

#### **Product Description**

**Product Size** 

Top dia: 88mm Bottom dia: 85mm Height: 100mm Weight: 300g Capacitv: 425ml

4oz,6oz,8oz,10oz,12oz,14oz and other dimension are availible

Custom design are welcome

Material Fashionable empty ceramic candle jars for home decor candle making

Samples Existing clear glass samples for free

Sent collected by courier

Samples time 5-7 days after confirming.

Packing Normal Packing, 48pcs per carton