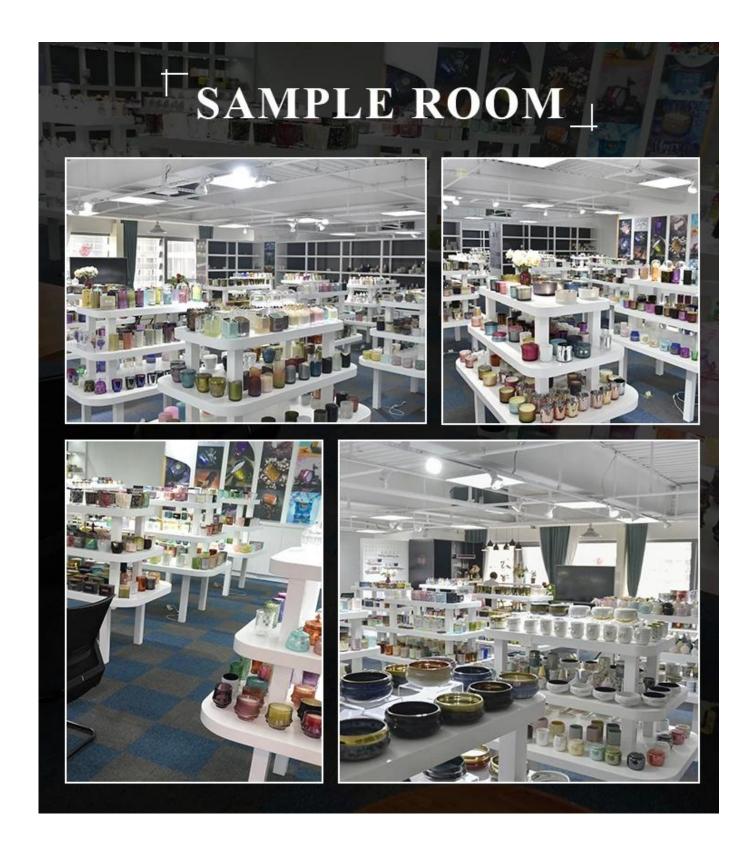

s.

Focusing on luxury fragrance products in the latest 10 years, Sunny Glassware is the supplier of 80% fragrance brands in the United States.

#### **Product Description**

**Product Size** 

Top dia: 88mm Bottom dia: 85mm Height: 100mm Weight: 300g Capacitv: 425ml

4oz,6oz,8oz,10oz,12oz,14oz and other dimension are availible

Custom design are welcome

Material Fashionable empty ceramic candle jars for home decor candle making

Samples Existing clear glass samples for free

Sent collected by courier

Samples time 5-7 days after confirming.

Packing Normal Packing, 48pcs per carton

Delivery time Within 35 days after the sample and order confirmed

Payment terms 30% pay by TT ,balance paid after showing the BL copy

Certificate Annealing(for candle holders) test









## Sample Room



## **Company Information**

We are thinker, doer and maker.

Sunny Glassware was established by Frank and Alice since 1992s, which is the supplier of

80% fragrance brands & home decoration in the United States. Sunny keep engaged in various of candle holder, bathroom accessories, perfume&diffuser bottles, borosilicate glass and related accessories.

Award-winning team of designers has won the trust of many upscale brands like NEST Fragrance, who is unmatched in China. The annual quantity, launched speed on new products and designs can be compared with Zara.

With a strictly control system on product quality, Sunny adapts extra six steps for inspection of shipments, no major quality complaints on products produced for 9 consecutive years.

With our strong support, customers rapidly devel