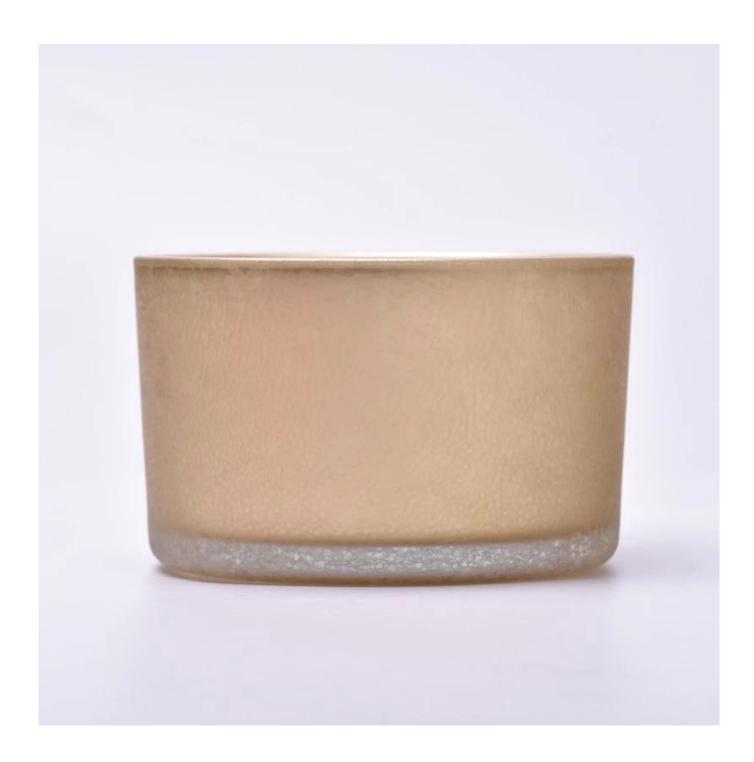

With a gorgeous, crystal clear glass composition, Beautiful craftsmanship and fine glassware go hand-in-hand, and no vessel demonstrates that more eloquently than this glass candle jar. Keep your candles in a container that they deserve, and provide a pretty presentation to your customers.

This youthful and vigorous <u>glass candle jars</u> provide various choice. No matter as candle jar, or as storage jar, It can bring warmth and happiness to your life, customize pattern jars provide you more choices that matches

with your home decoration. You can work out more patterns for you candle brand!

This glass tumbler is a fantastic choice for high end scented poured candles. Set up as an aromatherapy cup for the home or wedding party or as a vase for the wedding centerpiece.