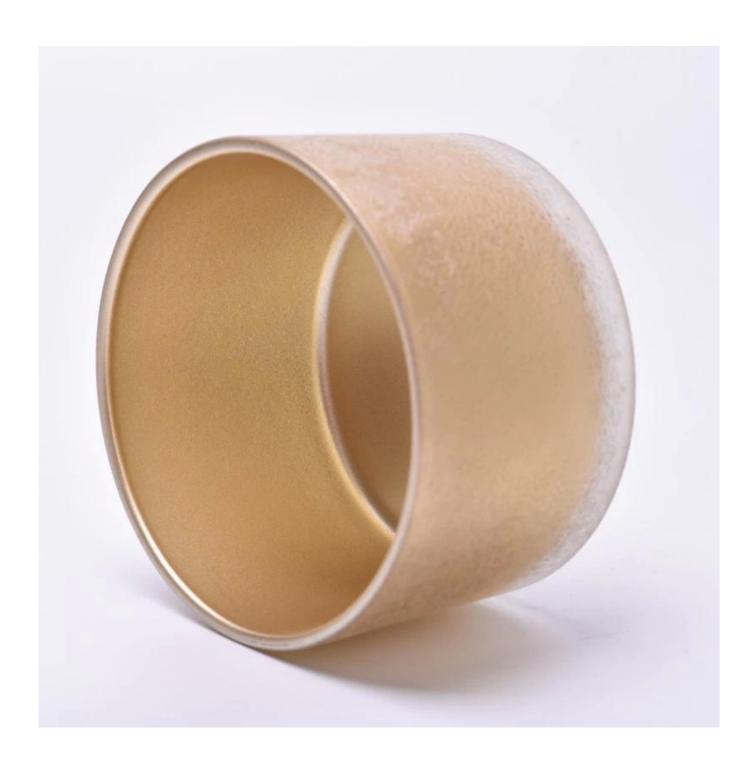

With a gorgeous, crystal clear glass composition, Beautiful craftsmanship and fine glassware go hand-in-hand, and no vessel demonstrates that more eloquently than this glass candle jar. Keep your candles in a container that they deserve, and provide a pretty presentation to your customers.

This youthful and vigorous <u>glass candle jars</u> provide various choice. No matter as candle jar, or as storage jar, It can bring warmth and happiness to your life, customize pattern jars provide you more choices that matches

with your home decoration. You can work out more patterns for you candle brand!

This glass tumbler is a fantastic choice for high end scented poured candles. Set up as an aromatherapy cup for the home or wedding party or as a vase for the wedding centerpiece.