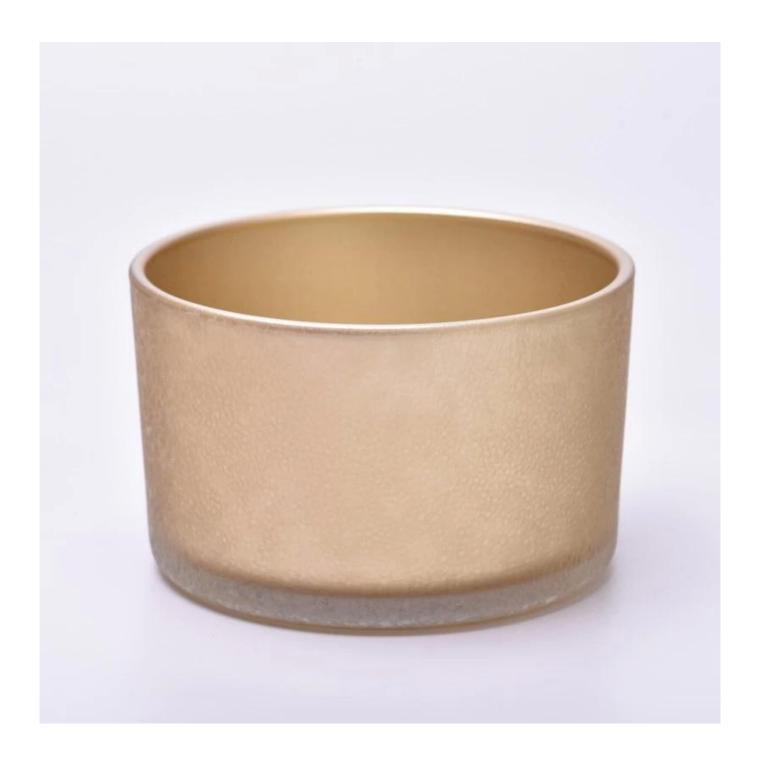

#### product description

| product<br>name   | Matte Gold Glass Candle Vessel Jumbo Glass Candle Jars Wholesale                                           |
|-------------------|------------------------------------------------------------------------------------------------------------|
| Sample time       | 1. 5 days if there is glass shape and size 2. 15 days, if you need new shapes and sizes glass              |
| Measure           | Item[SGJD23042702 Top dia: 129mm Bottom dia: 121mm Height: 79mm Weight: 534g Capacity: 730ml MOQ: 3000 PCS |
| Packing           | Normal packing,Individual gift box, PVC box, window box, color box, white box, etc                         |
| Delivery<br>time  | Within 35 days after the sample and order confirmed                                                        |
| Payment<br>term   | 30% deposit by T/T in advance and the balance against the copy of B/L                                      |
| Shipment          | By sea,by air,by Express and your shipping agent is acceptable                                             |
| Usage<br>Occasion | Home decor,Wedding Decoration,Wedding Favors,Decoration enhancement,                                       |

With a gorgeous, crystal clear glass composition, Beautiful craftsmanship and fine glassware go hand-in-hand, and no vessel demonstrates that more eloquently than this glass candle jar. Keep your candles in a container that they deserve, and provide a pretty presentation to your customers.

This youthful and vigorous <u>glass candle jars</u> provide various choice. No matter as candle jar, or as storage jar, It can bring warmth and happiness to your life, customize pattern jars provide you more choices that matches

with your home decoration. You can work out more patterns for you candle brand!

This glass tumbler is a fantastic choice for high end scented poured candles. Set up as an aromatherapy cup for the home or wedding party or as a vase for the wedding centerpiece.