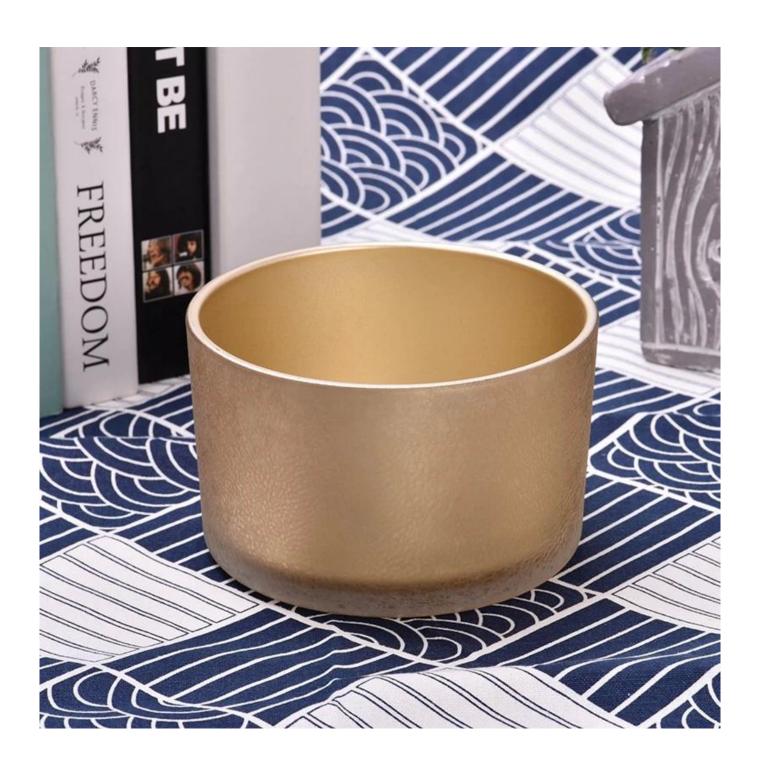

With a gorgeous, crystal clear glass composition, Beautiful craftsmanship and fine glassware go hand-in-hand, and no vessel demonstrates that more eloquently than this glass candle jar. Keep your candles in a container that they deserve, and provide a pretty presentation to your customers.

This youthful and vigorous <u>glass candle jars</u> provide various choice. No matter as candle jar, or as storage jar, It can bring warmth and happiness to your life, customize pattern jars provide you more choices that matches

with your home decoration. You can work out more patterns for you candle brand!

This glass tumbler is a fantastic choice for high end scented poured candles. Set up as an aromatherapy cup for the home or wedding party or as a vase for the wedding centerpiece.