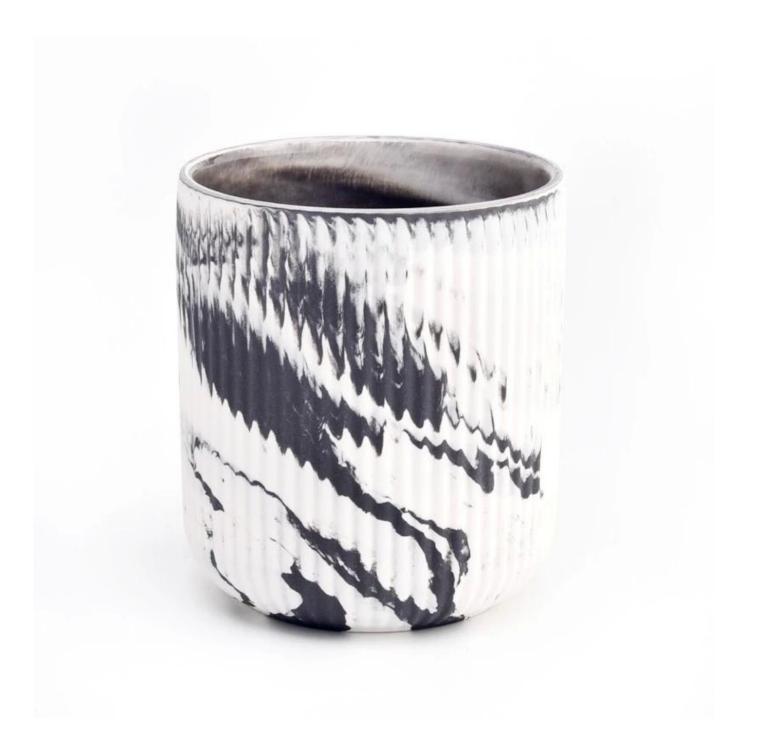

This youthful and vigorous <u>ceramic candle jars</u> provide various choice. No matter as candle jar, or as storage jar, It can bring warmth and happiness to your life, customize pattern jars provide you more choices that matches with your home decoration. You can work out more patterns for you candle brand!

Unusual shapes and simple style-perfect for presenting your style in any room. Quality, impressive style and these <u>ceramic candle jars</u> so very gift worthy.

This decorative candle jar is the perfect gift for friendship and makes a elegance high-end gift for your loved ones. Everyone will appreciate the craftsmanship quality of this exquisite <u>ceramic candle jars.</u>

This gorgeous <u>ceramic candle jars</u> matches with any home decoration furniture, for example, dining table, cooking bench, dressing table, tea table, coffee bar and bookshelves. It is also easy going with restaurants and hotels. When the candle is lighted, the room is filled with aroma!