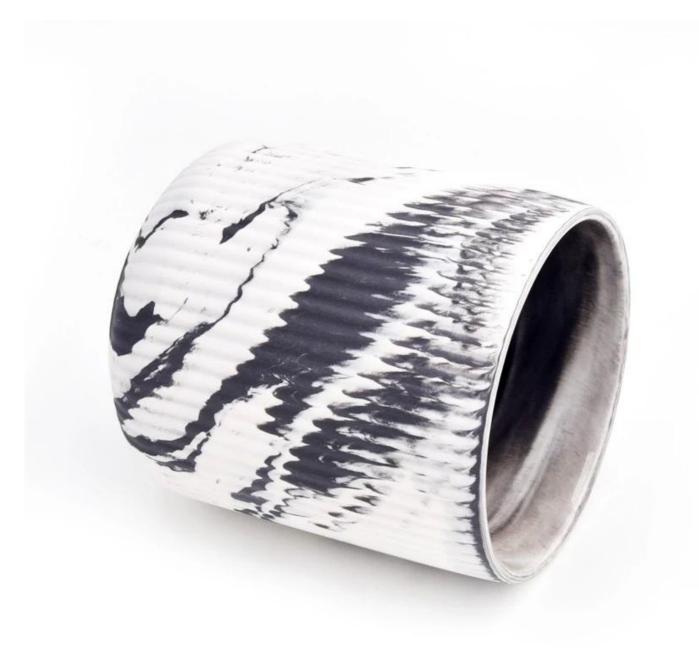

This youthful and vigorous <u>ceramic candle jars</u> provide various choice. No matter as candle jar, or as storage jar, It can bring warmth and happiness to your life, customize pattern jars provide you more choices that matches with your home decoration. You can work out more patterns for you candle brand!

Unusual shapes and simple style-perfect for presenting your style in any room. Quality, impressive style and these <u>ceramic candle jars</u> so very gift worthy.

This decorative candle jar is the perfect gift for friendship and makes a elegance high-end gift for your loved ones. Everyone will appreciate the craftsmanship quality of this exquisite <u>ceramic candle jars.</u>

This gorgeous <u>ceramic candle jars</u> matches with any home decoration furniture, for example, dining table, cooking bench, dressing table, tea table, coffee bar and bookshelves. It is also easy going with restaurants and hotels. When the candle is lighted, the room is filled with aroma!