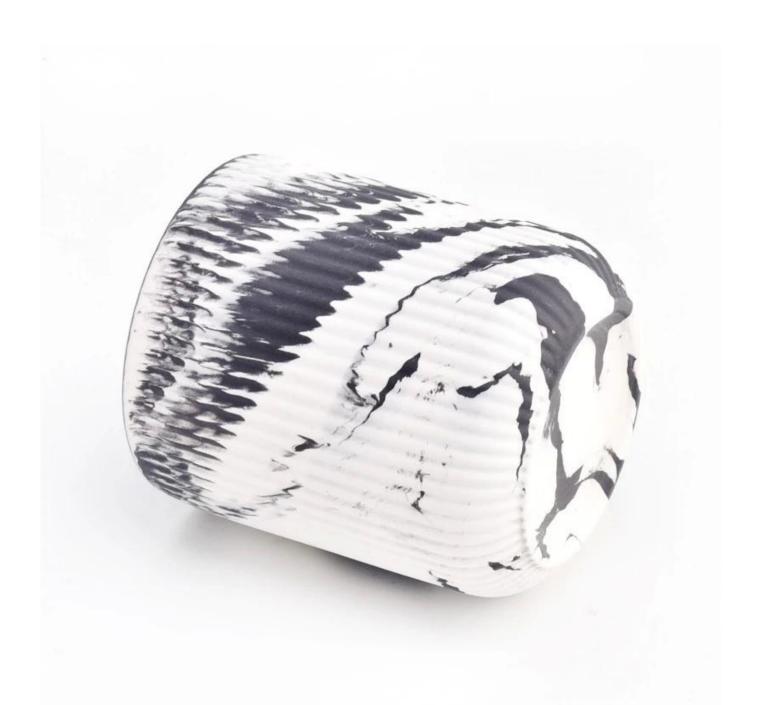

This youthful and vigorous <u>ceramic candle jars</u> provide various choice. No matter as candle jar, or as storage jar, It can bring warmth and happiness to your life, customize pattern jars provide you more choices that matches with your home decoration. You can work out more patterns for you candle brand!

Unusual shapes and simple style-perfect for presenting your style in any room. Quality, impressive style and these <u>ceramic candle jars</u> so very gift worthy.

This decorative candle jar is the perfect gift for friendship and makes a elegance high-end gift for your loved ones. Everyone will appreciate the craftsmanship quality of this exquisite <u>ceramic candle jars.</u>

This gorgeous <u>ceramic candle jars</u> matches with any home decoration furniture, for example, dining table, cooking bench, dressing table, tea table, coffee bar and bookshelves. It is also easy going with restaurants and hotels. When the candle is lighted, the room is filled with aroma!