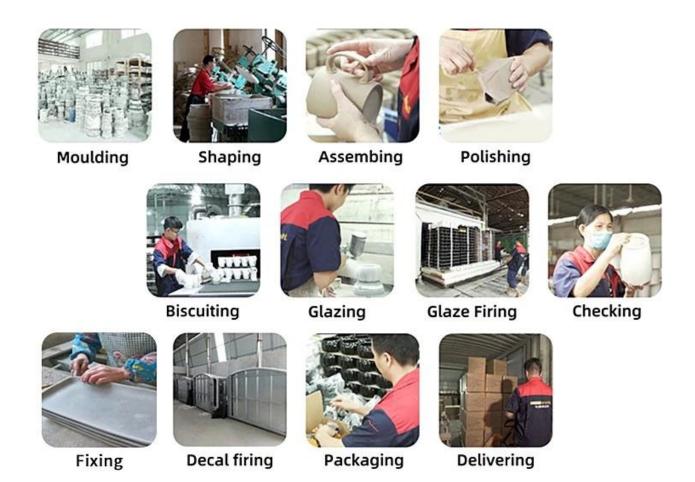

ecorative candle jar is the perfect gift for friendship and makes a elegance high-end gift for your loved ones. Everyone will appreciate the craftsmanship quality of this exquisite <u>ceramic candle jars.</u>

This gorgeous <u>ceramic candle jars</u> matches with any home decoration furniture, for example, dining table, cooking bench, dressing table, tea table, coffee bar and bookshelves. It is also easy going with restaurants and hotels. When the candle is lighted, the room is filled with aroma!

## Wide range of application

# WIDE RANGE OF APPLICATION

Suitable for: home life/coffee shop/restaurant/wedding/party/Christmas etc



HOME LIFE



COFFEE SHOP



RESTAURANT



WEDDING



**PARTY** 



CHRISTMAS ETC

Factory

## · FACTORY ·







# **Technological process**

# PROCESS CRAFTS



## **Packing & Shipping**

# 

# Different From The Peer



Own professional shipping company( Shenzhen Sunny Worldwide logistics)



20+ years freight history and WCA members.

# **PACKING**

We have Normal packing, PVC box
Window box,carton box,pallet Color box, White box,ect.
of course,we can customize
Individual gift box for you.





#### 1) Can you combine many items assorted in one container in my first order?

Yes, we can. But the quantity of each ordered item should reach our MOQ.

## 2) If any quality problem, how can you settle it for us?

When discharging the container, you need to inspect all the cargo. If any breakage or

defect products were founded, you must take the pictures from the original carton. All the claims must be presented within 15 working days after dischargi