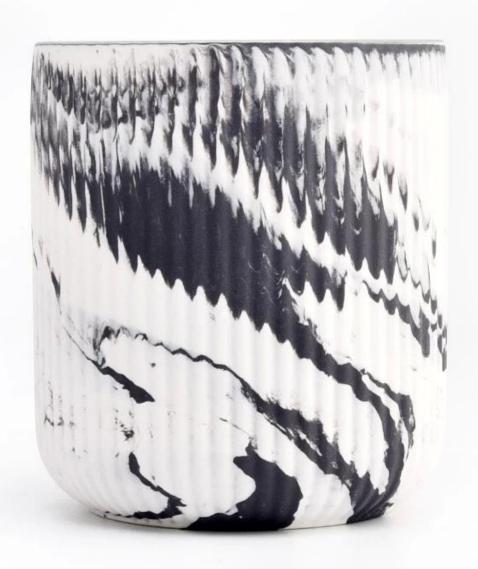

This youthful and vigorous <u>ceramic candle jars</u> provide various choice. No matter as candle jar, or as storage jar, It can bring warmth and happiness to your life, customize pattern jars provide you more choices that matches with your home decoration. You can work out more patterns for you candle brand!

Unusual shapes and simple style-perfect for presenting your style in any room. Quality, impressive style and these <u>ceramic candle jars</u> so very gift worthy.

This decorative candle jar is the perfect gift for friendship and makes a elegance high-end gift for your loved ones. Everyone will appreciate the craftsmanship quality of this exquisite <u>ceramic candle jars.</u>

This gorgeous <u>ceramic candle jars</u> matches with any home decoration furniture, for example, dining table, cooking bench, dressing table, tea table, coffee bar and bookshelves. It is also easy going with restaurants and hotels. When the candle is lighted, the room is filled with aroma!