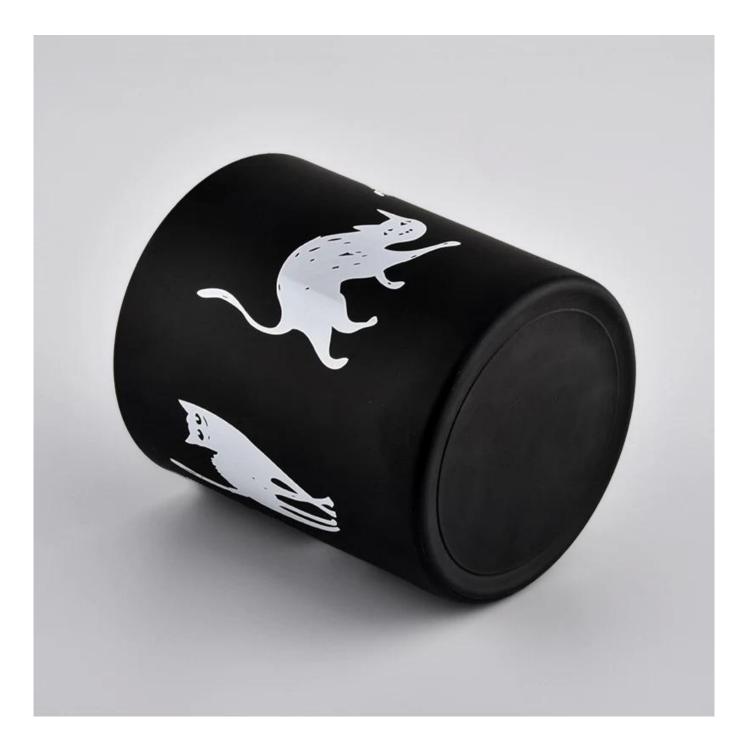

|
| Packing           | Normal safety packing,48pcs/ctn                                                                                                                                   |
| Delivery date     | 45 days after order confirmed                                                                                                                                     |
| Payment terms     | 30% pay by T/T ,the balance paid after showing the B/L copy                                                                                                       |
| Certificate       | Annealing(Candle holder)test                                                                                                                                      |









### **DEEP PROCESSING**



# **01** ELECTROPLATING

# **02** LASER ENGRAVING





**03** SPRAYING

# **04** VACUUM ELECTROPLATING





**05** SCREEN PRINTING

#### **Main Products**

### MAIN PRODUCTS

Shenzhen Sunny Glassware Co., Ltd.



#### **Company Information**

We are thinker, doer and maker.

Sunny Glassware was established by Frank and Alice since 1992s, which is the supplier of 80% fragrance brands & home decoration in the United States. Sunny keep engaged in various of candle holder, bathroom accessories, perfume bottles& diffuser bottles, borosilicate glass and related accessories.

Award-winning team of designers has won the trust of many upscale brands like NEST Fragrance, who is unmatched in China. The annual quantity, launched speed on new products and designs can be com