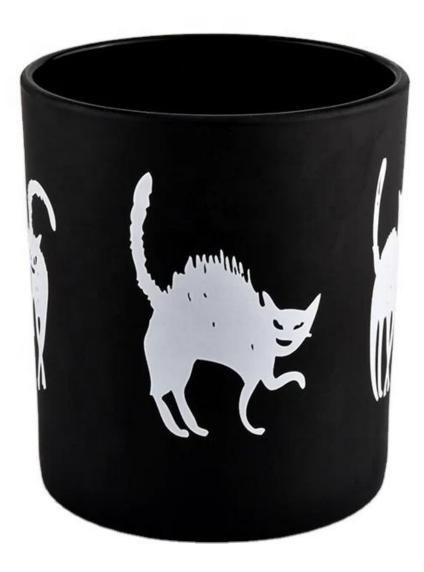

Matte Black Glass Cande Jar With White Pattern For Halloween

**26 Years Experience** 

export to over 30 countries and regions

### No second Co.in China

Our QC is more QC than our customer's QC

**Product Description** 

| Item No.          | SGJD20051324                                                                                                                                                      |
|-------------------|-------------------------------------------------------------------------------------------------------------------------------------------------------------------|
| Product Dimension | Top dia: 80mm<br>Bottom dia: 75mm<br>Height: 90mm<br>Weight: 285g<br>Capacity: 285ml<br>Custom design are welcome,20z,40z,60z,80z,100z,120z and etc are availible |
| Decoration        | Spray color, printing, silk-screen, frosted, electroplating, laser and etc                                                                                        |
| Material          | Matte Black Glass Cande Jar With White Pattern For Halloween                                                                                                      |
| Sample            | Exist sampe in stock for free<br>Sent collected by courier                                                                                                        |
| Sample time       | Sample in stock:5-7days<br>Custom sample:15 days                                                                                                                  |
| Packing           | Normal safety packing,48pcs/ctn                                                                                                                                   |
| Delivery date     | 45 days after order confirmed                                                                                                                                     |
| Payment terms     | 30% pay by T/T ,the balance paid after showing the B/L copy                                                                                                       |
| Certificate       | Annealing(Candle holder)test                                                                                                                                      |