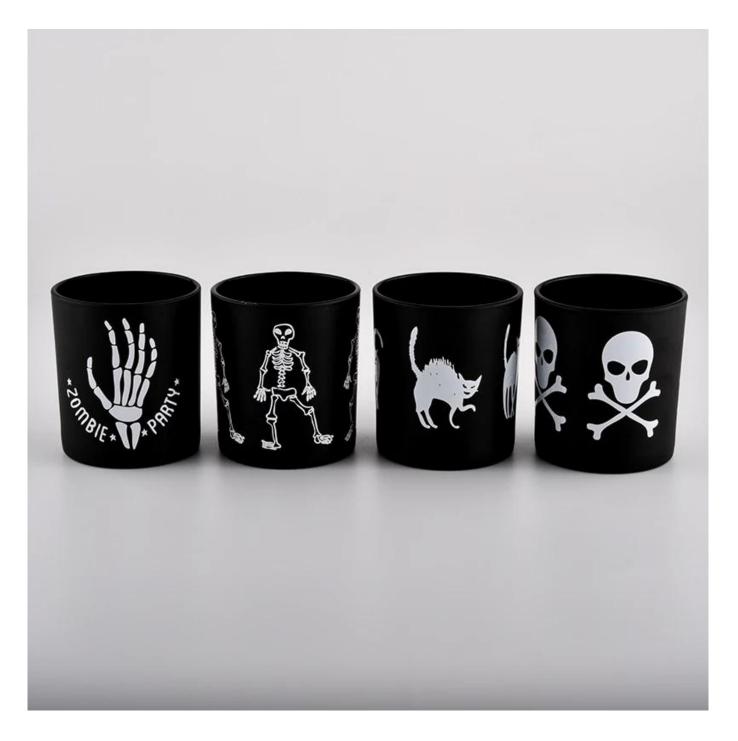

Matte Black Glass Cande Jar With White Pattern For Halloween

**26 Years Experience** 

export to over 30 countries and regions

### No second Co.in China

Our QC is more QC than our customer's QC

**Product Description** 

| Item No.          | SGJD20051324                                                                                                                                                      |
|-------------------|-------------------------------------------------------------------------------------------------------------------------------------------------------------------|
| Product Dimension | Top dia: 80mm<br>Bottom dia: 75mm<br>Height: 90mm<br>Weight: 285g<br>Capacity: 285ml<br>Custom design are welcome,20z,40z,60z,80z,100z,120z and etc are availible |
| Decoration        | Spray color, printing, silk-screen, frosted, electroplating, laser and etc                                                                                        |
| Material          | Matte Black Glass Cande Jar With White Pattern For Halloween                                                                                                      |
| Sample            | Exist sampe in stock for free<br>Sent collected by courier                                                                                                        |
| Sample time       | Sample in stock:5-7days<br>Custom sample:15 days                                                                                                                  |
| Packing           | Normal safety packing,48pcs/ctn                                                                                                                                   |
| Delivery date     | 45 days after order confirmed                                                                                                                                     |
| Payment terms     | 30% pay by T/T ,the balance paid after showing the B/L copy                                                                                                       |
| Certificate       | Annealing(Candle holder)test                                                                                                                                      |