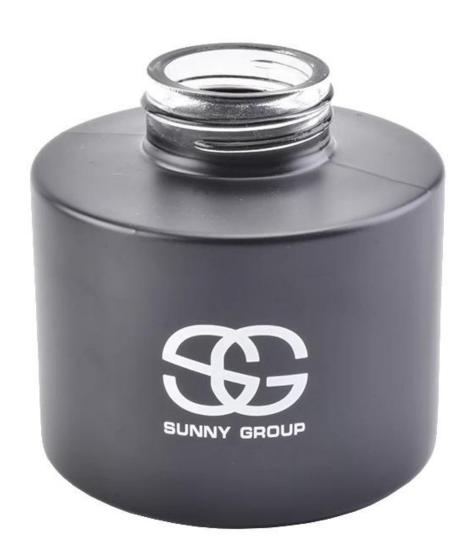

Award-winning team of designers has won the trust of many upscale brands like NEST Fragrance. The talented design team is unmatched in China.

| Item No       | SGLG19070104                                                                                                                         |  |  |
|---------------|--------------------------------------------------------------------------------------------------------------------------------------|--|--|
| Product Size  | Top dia:34mm Bottom dia:78.8mm Height:59.5mm(not including neck) Height:75.6mm Capacity:170ml Weight:288g  Custom design are welcome |  |  |
| Material      | Matte Black Empty Aroma Reed Diffuser Glass Bottle                                                                                   |  |  |
| Samples       | Existing clear glass samples for free<br>Sent collected by courier                                                                   |  |  |
| Samples time  | 5-7 days after confirming.                                                                                                           |  |  |
| Packing       | Normal Packing, 48pcs per carton                                                                                                     |  |  |
| Delivery time | Within 35 days after the sample and order confirmed                                                                                  |  |  |
| Payment terms | 30% pay by TT ,balance paid after showing the BL copy                                                                                |  |  |
| Certificate   | Annealing(for candle holders) test                                                                                                   |  |  |