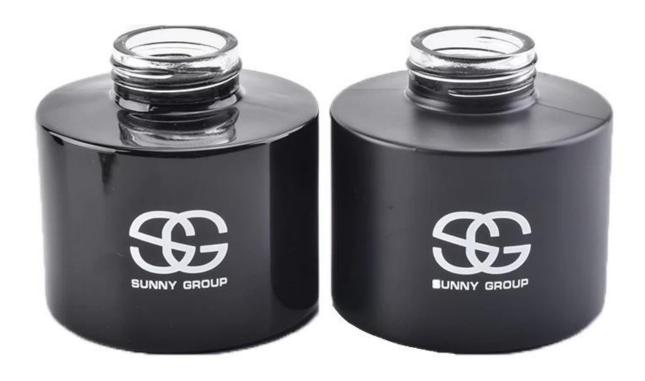

Award-winning team of designers has won the trust of many upscale brands like NEST Fragrance. The talented design team is unmatched in China.

| Item No       | SGLG19070104                                                                                                                         |  |  |
|---------------|--------------------------------------------------------------------------------------------------------------------------------------|--|--|
| Product Size  | Top dia:34mm Bottom dia:78.8mm Height:59.5mm(not including neck) Height:75.6mm Capacity:170ml Weight:288g  Custom design are welcome |  |  |
| Material      | Matte Black Empty Aroma Reed Diffuser Glass Bottle                                                                                   |  |  |
| Samples       | Existing clear glass samples for free<br>Sent collected by courier                                                                   |  |  |
| Samples time  | 5-7 days after confirming.                                                                                                           |  |  |
| Packing       | Normal Packing, 48pcs per carton                                                                                                     |  |  |
| Delivery time | Within 35 days after the sample and order confirmed                                                                                  |  |  |
| Payment terms | 30% pay by TT ,balance paid after showing the BL copy                                                                                |  |  |
| Certificate   | Annealing(for candle holders) test                                                                                                   |  |  |