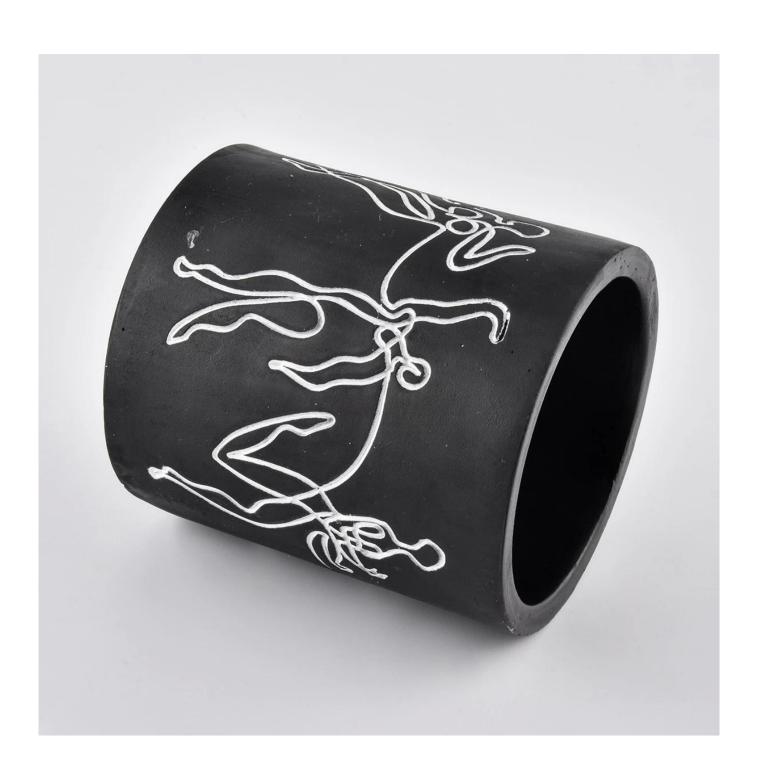

# **Matte Black Concrete Candle Jars Wholesale**

## **Product Description**

| Item No.          | SGSJ19120424                                                                                                                                         |
|-------------------|------------------------------------------------------------------------------------------------------------------------------------------------------|
| Product Dimension | Top dia: 88mm Bottom dia: 88mm Height: 101mm Weight: 381g Capacity: 422ml  Custom design are welcome,2oz,4oz,6oz,8oz,10oz,12oz and etc are availible |
| Decoration        | Spray color, printing, silk-screen, frosted, electroplating, laser and etc                                                                           |
| Material          | Matte White Ceramic Candle Holders Wholesale                                                                                                         |