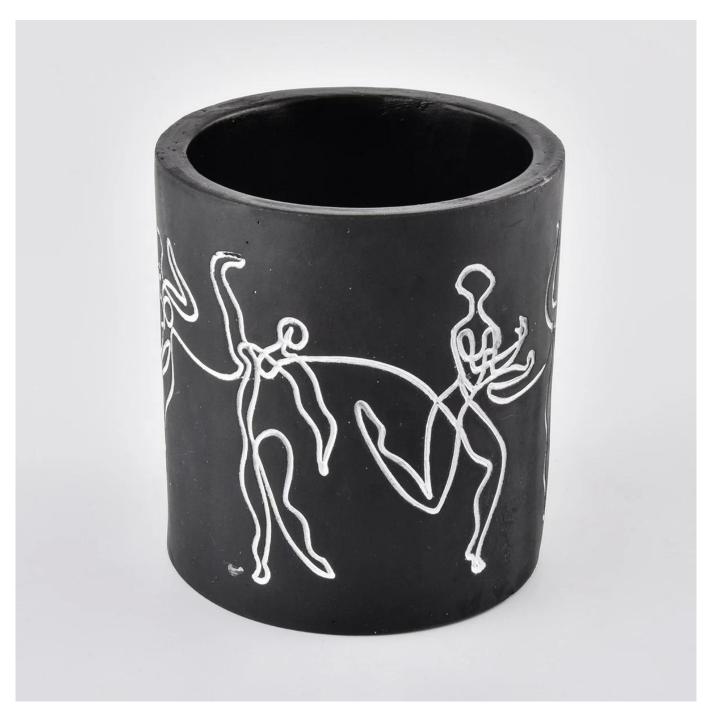

# **Matte Black Concrete Candle Jars Wholesale**

## **Product Description**

| Item No.          | SGSJ19120424                                                                                                                                         |
|-------------------|------------------------------------------------------------------------------------------------------------------------------------------------------|
| Product Dimension | Top dia: 88mm Bottom dia: 88mm Height: 101mm Weight: 381g Capacity: 422ml  Custom design are welcome,2oz,4oz,6oz,8oz,10oz,12oz and etc are availible |
| Decoration        | Spray color, printing, silk-screen, frosted, electroplating, laser and etc                                                                           |
| Material          | Matte White Ceramic Candle Holders Wholesale                                                                                                         |