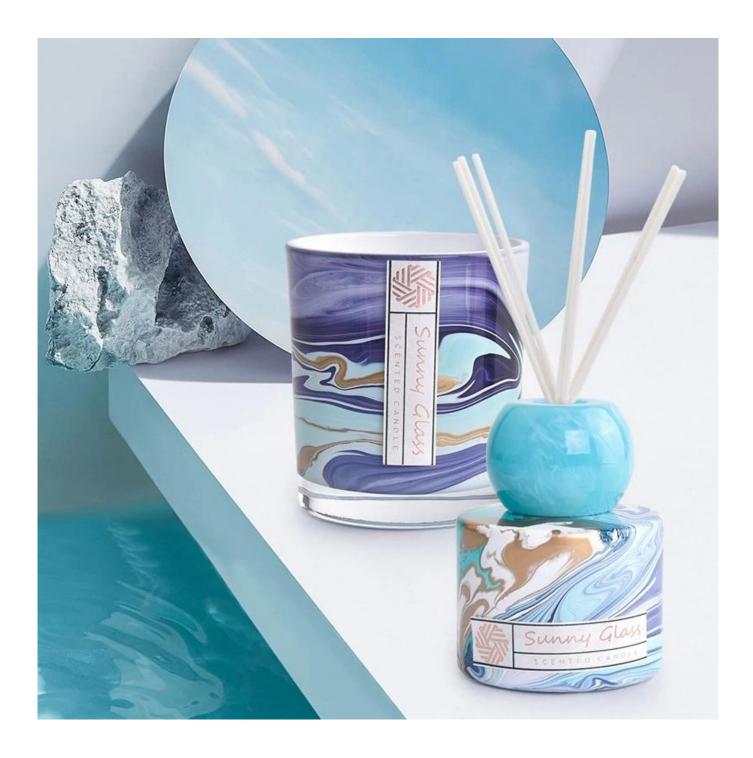

Marbled blue glass candle holder with aromatherapy reed diffuser bottle gift

- Upmost dedication to design,never compression on quality
- <u>Sunny Glassware</u> strictly protect the customers' designs, all the newly designed items from us haven't been copied in three years.
- Product quality is the major focus in <u>Sunny Glassware</u>. <u>Sunny Glassware</u> once demolished 80,000 pcs of glass vessel with barely visible blemish.

Exquisite candle holders and elegant aromatherapy bottles can all be well presented with marble patterns, and the texture gives the furniture a new texture and definition.

This decorative <u>candle jar and aromatherapy bottle</u> set is the perfect gift of friendship or an elegant high-end gift for your loved ones. Everyone will appreciate the quality of craftsmanship in this exquisite set.

This classic marble glass candle holder and scented bottle is a great choice for high-end scented candles. It is very versatile to use around the home, home or wedding party setting as an aromatherapy mug or as a wedding centerpiece in a vase.