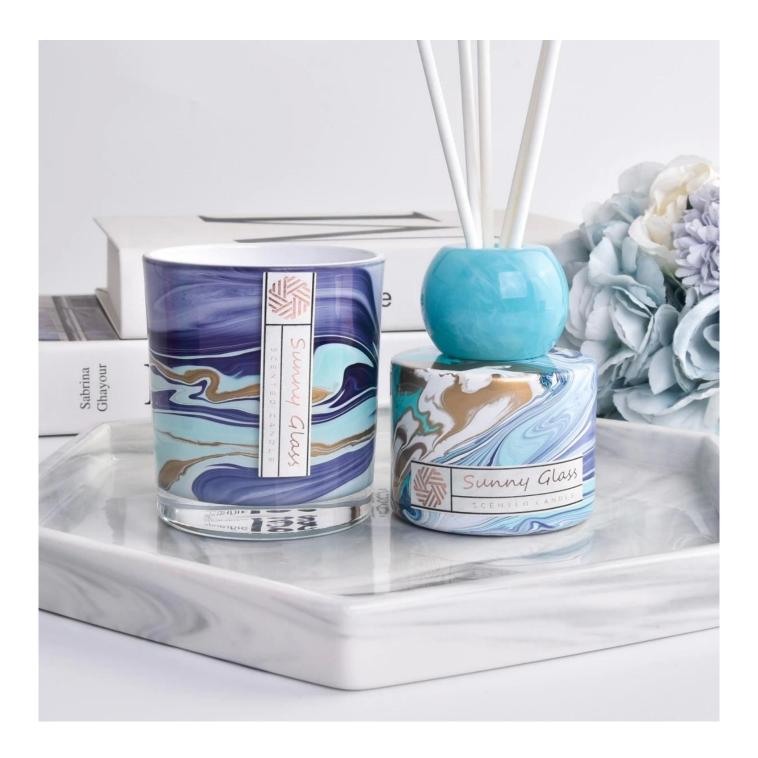

Marbled blue glass candle holder with aromatherapy reed diffuser bottle gift

- Upmost dedication to design,never compression on quality
- <u>Sunny Glassware</u> strictly protect the customers' designs, all the newly designed items from us haven't been copied in three years.
- Product quality is the major focus in <u>Sunny Glassware</u>. <u>Sunny Glassware</u> once demolished 80,000 pcs of glass vessel with barely visible blemish.

Exquisite candle holders and elegant aromatherapy bottles can all be well presented with marble patterns, and the texture gives the furniture a new texture and definition.

This decorative <u>candle jar and aromatherapy bottle</u> set is the perfect gift of friendship or an elegant high-end gift for your loved ones. Everyone will appreciate the quality of craftsmanship in this exquisite set.

This classic marble glass candle holder and scented bottle is a great choice for high-end scented candles. It is very versatile to use around the home, home or wedding party setting as an aromatherapy mug or as a wedding centerpiece in a vase.