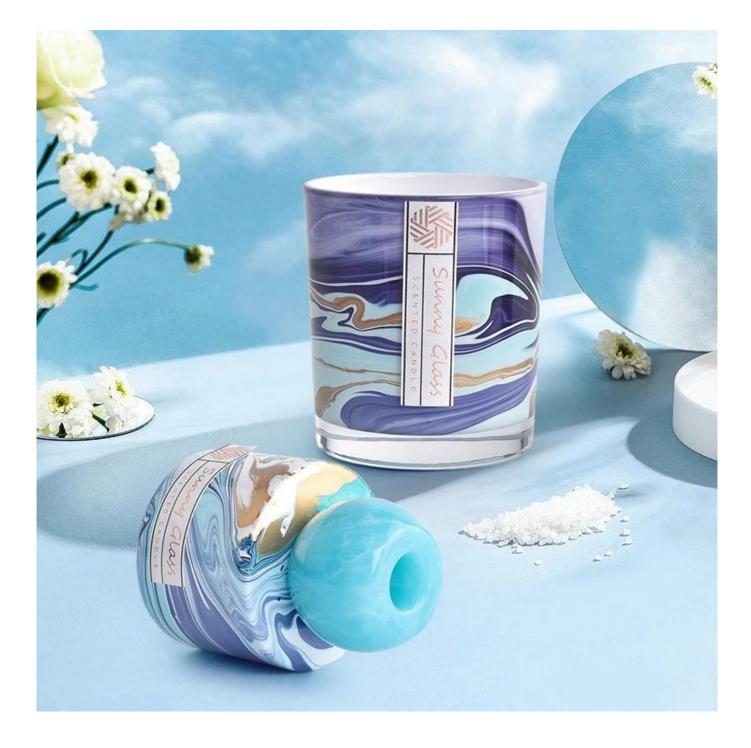

Marbled blue glass candle holder with aromatherapy reed diffuser bottle gift

- Upmost dedication to design,never compression on quality
- <u>Sunny Glassware</u> strictly protect the customers' designs, all the newly designed items from us haven't been copied in three years.
- Product quality is the major focus in <u>Sunny Glassware</u>. <u>Sunny Glassware</u> once demolished 80,000 pcs of glass vessel with barely visible blemish.

Exquisite candle holders and elegant aromatherapy bottles can all be well presented with marble patterns, and the texture gives the furniture a new texture and definition.

This decorative <u>candle jar and aromatherapy bottle</u> set is the perfect gift of friendship or an elegant high-end gift for your loved ones. Everyone will appreciate the quality of craftsmanship in this exquisite set.

This classic marble glass candle holder and scented bottle is a great choice for high-end scented candles. It is very versatile to use around the home, home or wedding party setting as an aromatherapy mug or as a wedding centerpiece in a vase.