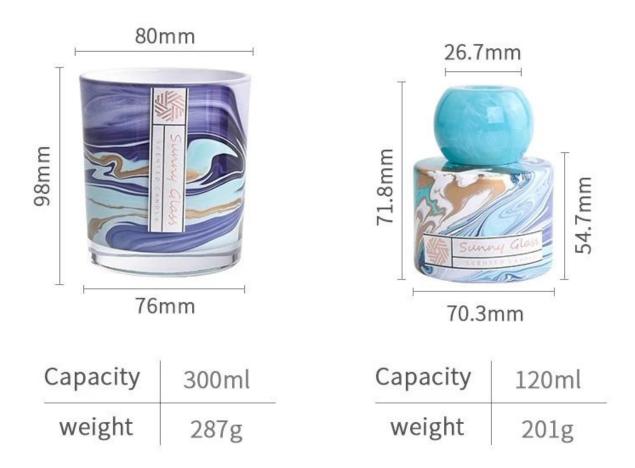

### product description

| product<br>name  | Marbled blue glass candle holder with aromatherapy reed diffuser bottle gift                                                                                                                                                                                          |  |
|------------------|-----------------------------------------------------------------------------------------------------------------------------------------------------------------------------------------------------------------------------------------------------------------------|--|
| Sample<br>time   | <ol> <li>5 days if there is glass shape and size</li> <li>15 days, if you need new shapes and sizes glass</li> </ol>                                                                                                                                                  |  |
| Measure          | glass cup Item No.:SCRG22053-1 Top dia: 80 mm Bottom dia: 76 mm Height: 98 mm Weight: 287 g Capcity: 300 ml MOQ: 3000 pieces diffuser bottle Item No.:SCRG22053-1 Top dia: 70.3 mm Bottom dia: 71.8 mm Height: 54.7 mm Weight: 201 g Capcity: 120 ml MOQ: 3000 pieces |  |
| Packing          | Normal packing, Individual gift box, PVC box, window box, color box, white box, etc                                                                                                                                                                                   |  |
| Delivery<br>time | Within 35 days after the sample and order confirmed                                                                                                                                                                                                                   |  |
| Payment<br>term  | 30% deposit by T/T in advance and the balance against the copy of B/L                                                                                                                                                                                                 |  |
| Shipment         | By sea,by air,by Express and your shipping agent is acceptable                                                                                                                                                                                                        |  |