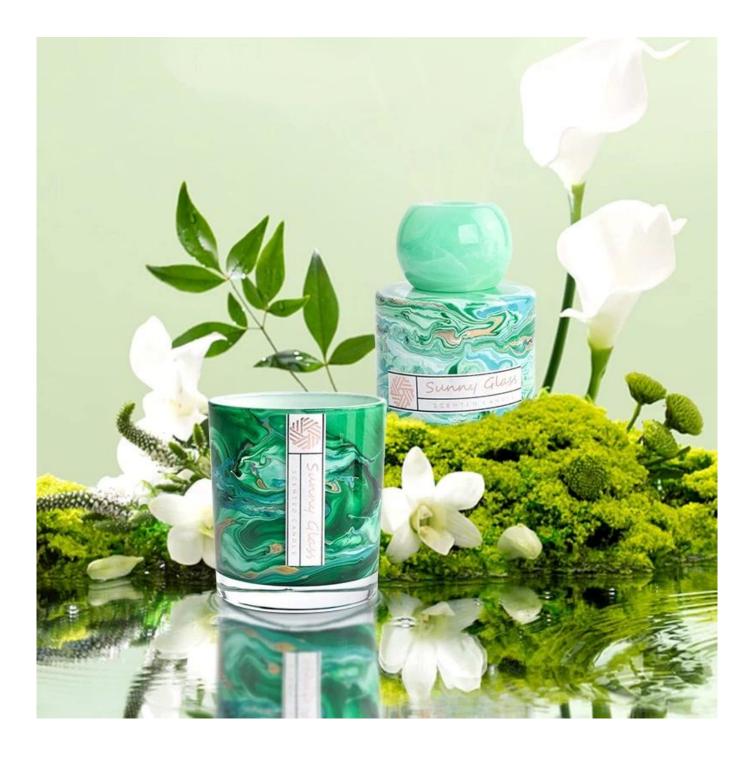

Exquisite candle holders and elegant aromatherapy bottles can all be well presented with marble patterns, and the texture gives the furniture a new texture and definition.

This decorative <u>candle jar and aromatherapy bottle</u> set is the perfect gift of friendship or an elegant high-end gift for your loved ones. Everyone will appreciate the quality of craftsmanship in this exquisite set.

This classic marble glass candle holder and scented bottle is a great choice for high-end scented candles. It is very versatile to use around the home, home or wedding party setting as an aromatherapy mug or as a wedding centerpiece in a vase.