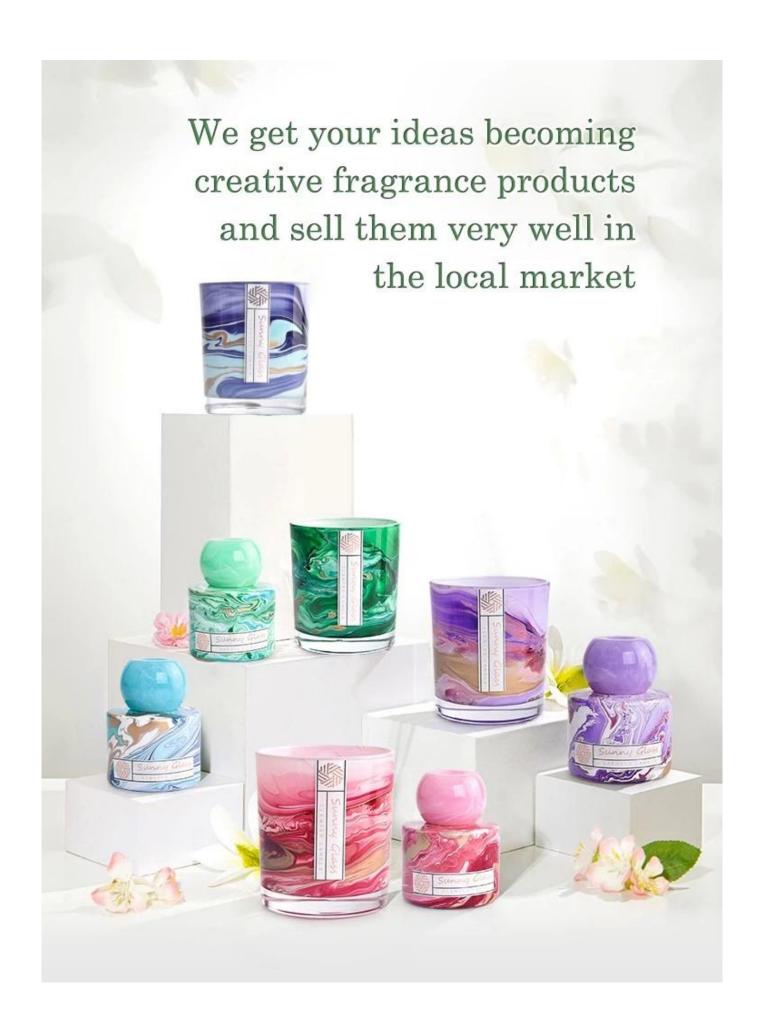

**Marbled Green Reed Diffuser Bottle With Glass Candle Holder Sets Gift** 

- Upmost dedication to design,never compression on quality
- <u>Sunny Glassware</u> strictly protect the customers' designs, all the newly designed items from us haven't been copied in three years.
- Product quality is the major focus in <u>Sunny Glassware</u>. <u>Sunny Glassware</u> once demolished 80,000 pcs of glass vessel with barely visible blemish.

| Usage    |   |
|----------|---|
| Occasion | n |

Home decor, Wedding Decoration, Wedding Favors, Decoration enhancement,

As local embellishments, the marbled <u>glass candlesticks and</u> <u>aromatherapy bottles</u> are not inferior to other "competitors", and the presentation of texture often comes from the details.

Exquisite candle holders and elegant aromatherapy bottles can all be well presented with marble patterns, and the texture gives the furniture a new texture and definition.

This decorative <u>candle jar and aromatherapy bottle</u> set is the perfect gift of friendship or an elegant high-end gift for your loved ones. Everyone will appreciate the quality of craftsmanship in this exquisite set.

This classic marble glass candle holder and scented bottle is a great choice for high-end scented candles. It is very versatile to use around the home, home or wedding party setting as an aromatherapy mug or as a wedding centerpiece in a vase.