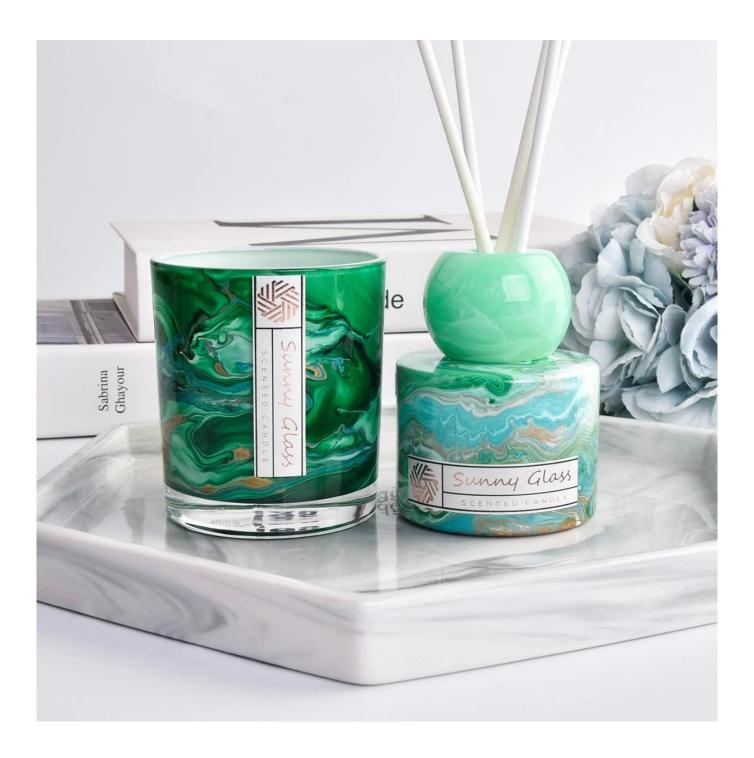

**Marbled Green Reed Diffuser Bottle With Glass Candle Holder Sets Gift** 

- Upmost dedication to design,never compression on quality
- <u>Sunny Glassware</u> strictly protect the customers' designs, all the newly designed items from us haven't been copied in three years.
- Product quality is the major focus in <u>Sunny Glassware</u>. <u>Sunny Glassware</u> once demolished 80,000 pcs of glass vessel with barely visible blemish.

| Usage    |   |
|----------|---|
| Occasion | n |

Home decor, Wedding Decoration, Wedding Favors, Decoration enhancement,

As local embellishments, the marbled <u>glass candlesticks and</u> <u>aromatherapy bottles</u> are not inferior to other "competitors", and the presentation of texture often comes from the details.

Exquisite candle holders and elegant aromatherapy bottles can all be well presented with marble patterns, and the texture gives the furniture a new texture and definition.

This decorative <u>candle jar and aromatherapy bottle</u> set is the perfect gift of friendship or an elegant high-end gift for your loved ones. Everyone will appreciate the quality of craftsmanship in this exquisite set.

This classic marble glass candle holder and scented bottle is a great choice for high-end scented candles. It is very versatile to use around the home, home or wedding party setting as an aromatherapy mug or as a wedding centerpiece in a vase.