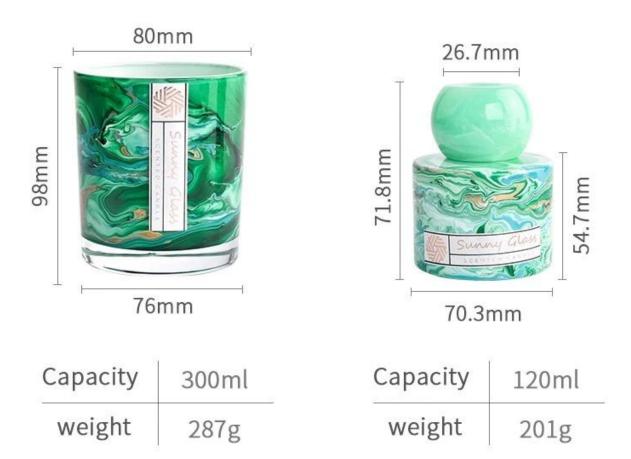

### product description

| product<br>name  | Marbled Green Reed Diffuser Bottle With Glass Candle Holder Sets Gift                                                                                                                                                                                                 |
|------------------|-----------------------------------------------------------------------------------------------------------------------------------------------------------------------------------------------------------------------------------------------------------------------|
| Sample<br>time   | 1. 5 days if there is glass shape and size 2. 15 days, if you need new shapes and sizes glass                                                                                                                                                                         |
| Measure          | glass cup Item No.:SCRG22053-2 Top dia: 80 mm Bottom dia: 76 mm Height: 98 mm Weight: 287 g Capcity: 300 ml MOQ: 3000 pieces diffuser bottle Item No.:SCRG22053-2 Top dia: 70.3 mm Bottom dia: 71.8 mm Height: 54.7 mm Weight: 201 g Capcity: 120 ml MOQ: 3000 pieces |
| Packing          | Normal packing, Individual gift box, PVC box, window box, color box, white box, etc                                                                                                                                                                                   |
| Delivery<br>time | Within 35 days after the sample and order confirmed                                                                                                                                                                                                                   |
| Payment<br>term  | 30% deposit by T/T in advance and the balance against the copy of B/L                                                                                                                                                                                                 |
| Shipment         | By sea,by air,by Express and your shipping agent is acceptable                                                                                                                                                                                                        |