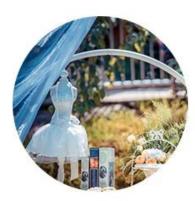

This classic marble glass candle holder and scented bottle is a great choice for high-end scented candles. It is very versatile to use around the home, home or wedding party setting as an aromatherapy mug or as a wedding centerpiece in a vase.