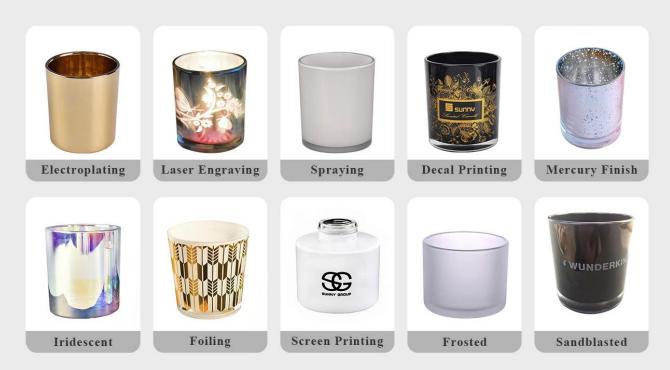

Different luxury surface decoration is our strength as well! Such as electroplating, laser engraving, spraying, decal printing, mercury finished, iridescent and etc.

### **OUR CRAFTS**

### **DEEP PROCESSING**

# **01** ELECTROPLATING

# **02** LASER ENGRAVING

**03** SPRAYING

## **04** VACUUM ELECTROPLATING

**05** SCREEN PRINTING

#### 1) Can you do printing on the glass?

Yes, we can. We could offer various printing ways: screen printing, hot stamping, decal attachment, frosting, sandblasting, etc.