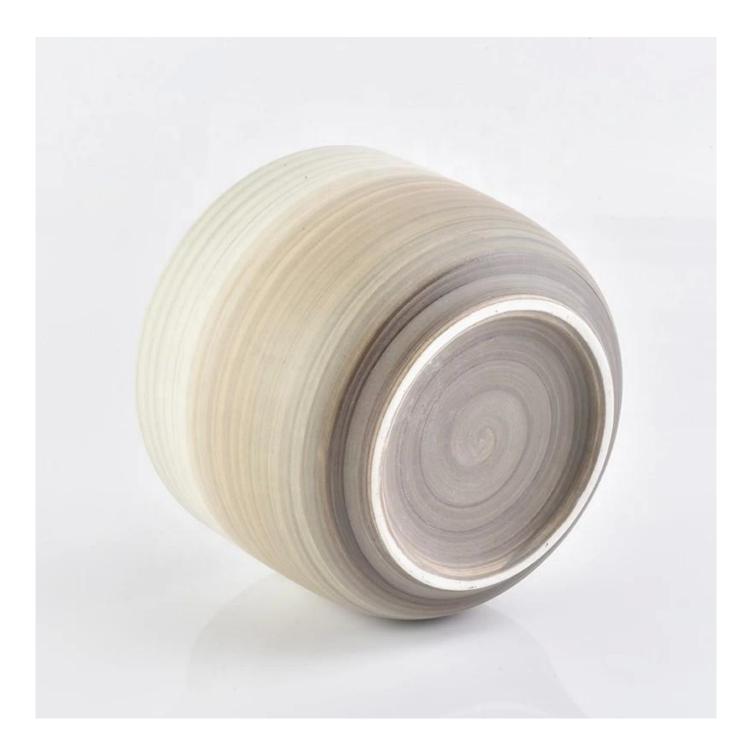

### Marble matte ceramic candle bowl container 550ml

### No second Co.in China

Our QC is more QC than our customer's QC

**Product Description** 

| Product Dimension | Top dia:114mm<br>Bottom dia: 76.5mm<br>Max dia:111mm<br>Height: 82.2mm<br>Weight:374g<br>Capacity: 550ml<br>Custom design are welcome,2oz,4oz,6oz,8oz,10oz,12oz and etc are availible |
|-------------------|---------------------------------------------------------------------------------------------------------------------------------------------------------------------------------------|
| Decoration        | Spray color, printing, silk-screen, frosted, electroplating, laser and etc                                                                                                            |
| Material          | Embossed Round Shaped Ceramic Candle Jars With Foot                                                                                                                                   |
| Sample            | Exist sampe in stock for free<br>Sent collected by courier                                                                                                                            |
| Sample time       | Sample in stock:5-7days<br>Custom sample:15 days                                                                                                                                      |
| Packing           | Normal safety packing,48pcs/ctn                                                                                                                                                       |
| Delivery date     | 45 days after order confirmed                                                                                                                                                         |
| Payment terms     | 30% pay by T/T ,the balance paid after showing the B/L copy                                                                                                                           |
| Certificate       | Annealing(Candle holder)test                                                                                                                                                          |