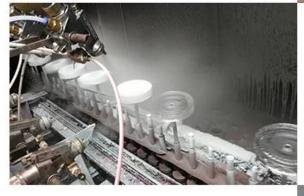

### **DEEP PROCESSING**

# **01** ELECTROPLATING

# **02** LASER ENGRAVING

**03** SPRAYING

## **04** VACUUM ELECTROPLATING

**05** SCREEN PRINTING