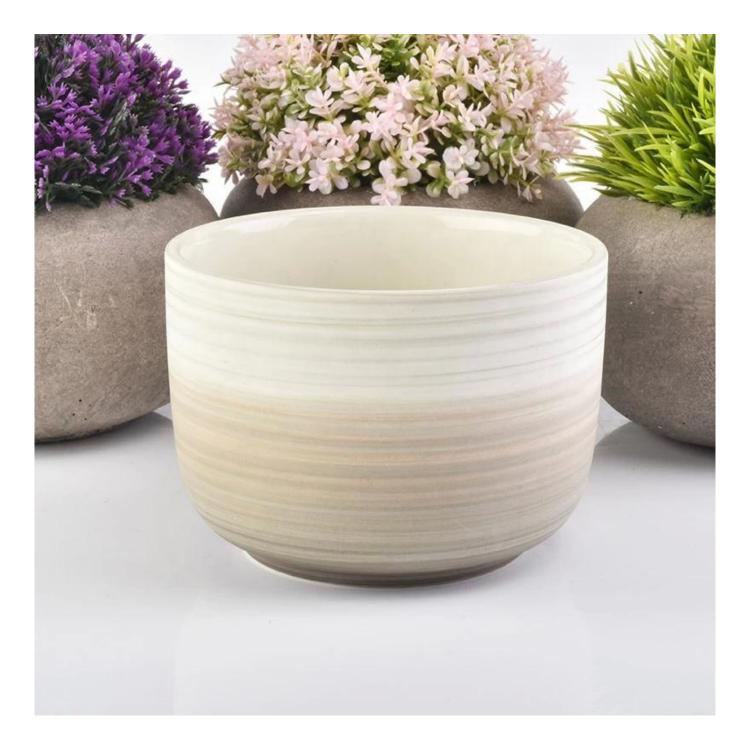

### Marble matte ceramic candle bowl container 550ml

### No second Co.in China

Our QC is more QC than our customer's QC

**Product Description** 

| Product Dimension | Top dia:114mm<br>Bottom dia: 76.5mm<br>Max dia:111mm<br>Height: 82.2mm<br>Weight:374g<br>Capacity: 550ml<br>Custom design are welcome,2oz,4oz,6oz,8oz,10oz,12oz and etc are availible |
|-------------------|---------------------------------------------------------------------------------------------------------------------------------------------------------------------------------------|
| Decoration        | Spray color, printing, silk-screen, frosted, electroplating, laser and etc                                                                                                            |
| Material          | Embossed Round Shaped Ceramic Candle Jars With Foot                                                                                                                                   |
| Sample            | Exist sampe in stock for free<br>Sent collected by courier                                                                                                                            |
| Sample time       | Sample in stock:5-7days<br>Custom sample:15 days                                                                                                                                      |
| Packing           | Normal safety packing,48pcs/ctn                                                                                                                                                       |
| Delivery date     | 45 days after order confirmed                                                                                                                                                         |
| Payment terms     | 30% pay by T/T ,the balance paid after showing the B/L copy                                                                                                                           |
| Certificate       | Annealing(Candle holder)test                                                                                                                                                          |