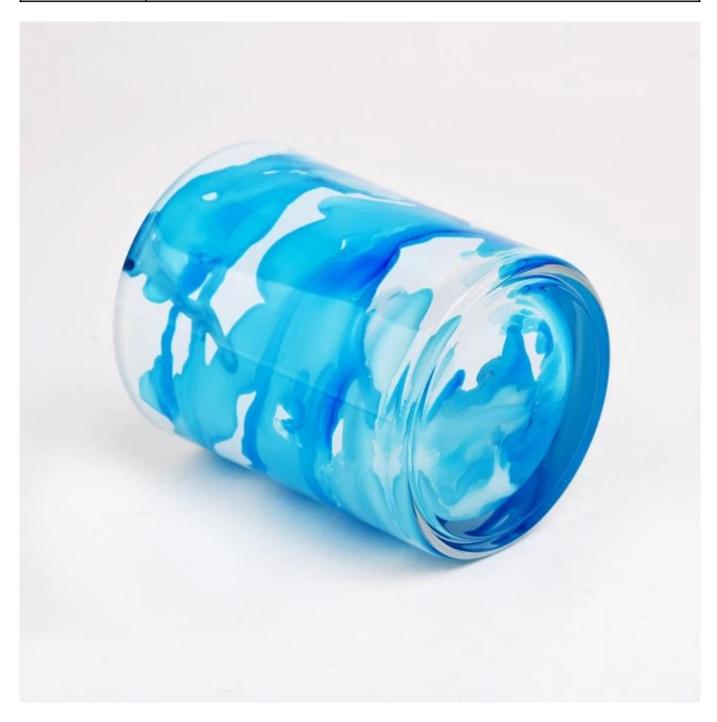

| Measure           | Item Number:SGHY22072606 Top dia: 81mm Bottom dia: 76mm Height: 98mm Weight: 390g Capacity: 300ml MOQ: 5000pcs |
|-------------------|----------------------------------------------------------------------------------------------------------------|
| Packing           | Normal packing,Individual gift box, PVC box, window box, color box, white box, etc                             |
| Delivery time     | Within 35 days after the sample and order confirmed                                                            |
| Payment term      | 30% deposit by T/T in advance and the balance against the copy of B/L                                          |
| Shipment          | By sea,by air,by Express and your shipping agent is acceptable                                                 |
| Usage<br>Occasion | Home decor,Wedding Decoration,Wedding Favors,Decoration enhancement,                                           |