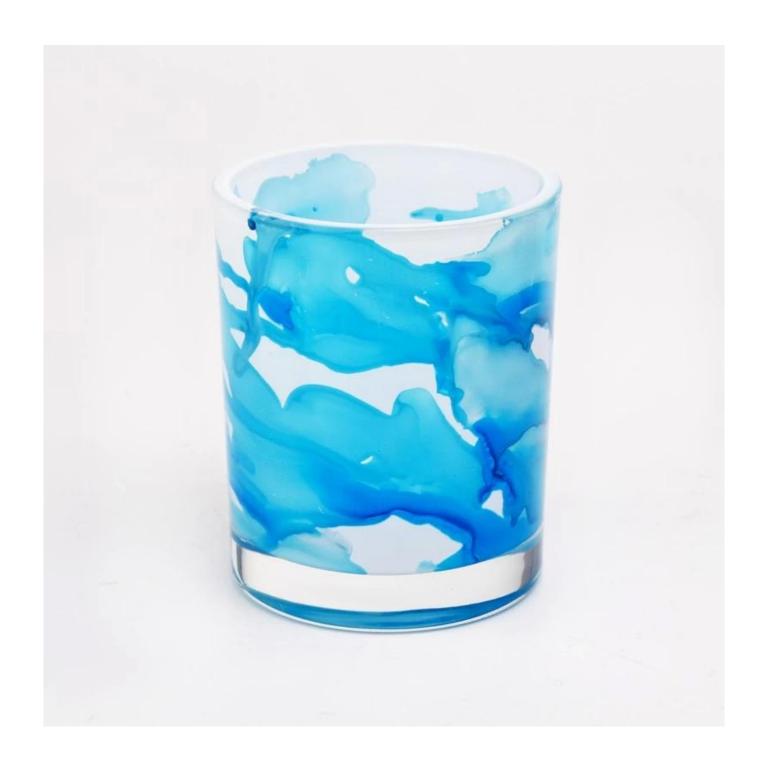

| Measure           | Item Number:SGHY22072606 Top dia: 81mm Bottom dia: 76mm Height: 98mm Weight: 390g Capacity: 300ml MOQ: 5000pcs |
|-------------------|----------------------------------------------------------------------------------------------------------------|
| Packing           | Normal packing,Individual gift box, PVC box, window box, color box, white box, etc                             |
| Delivery time     | Within 35 days after the sample and order confirmed                                                            |
| Payment term      | 30% deposit by T/T in advance and the balance against the copy of B/L                                          |
| Shipment          | By sea,by air,by Express and your shipping agent is acceptable                                                 |
| Usage<br>Occasion | Home decor,Wedding Decoration,Wedding Favors,Decoration enhancement,                                           |