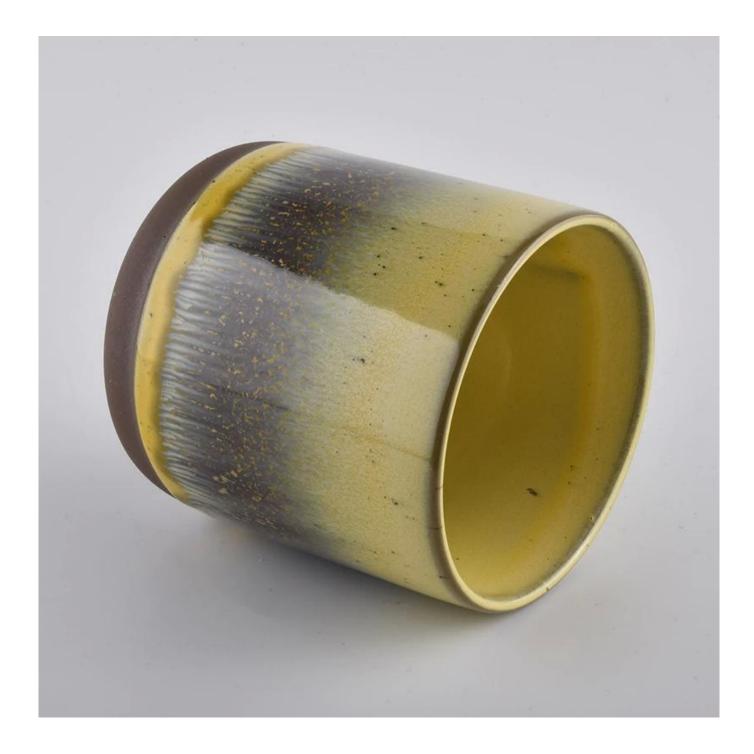

## Maple leaf Yellow Ceramic Candle Vessel Wholesale

## **Product Description**

Item No SGMK20070309

| Product Size  | Top dia:85mm<br>Bottom dia:80mm<br>Height:100mm<br>Weight:276g<br>Capacity:413ml |
|---------------|----------------------------------------------------------------------------------|
|               | Custom design are welcome                                                        |
| Material      | Maple leaf Yellow Ceramic Candle Vessel Wholesale                                |
| Samples       | Existing clear glass samples for free<br>Sent collected by courier               |
| Samples time  | 5-7 days after confirming.                                                       |
| Packing       | Normal Packing, 48pcs per carton                                                 |
| Delivery time | Within 35 days after the sample and order confirmed                              |
| Payment terms | 30% pay by TT ,balance paid after showing the BL copy                            |
| Certificate   | Annealing(for candle holders) test                                               |
|               |                                                                                  |