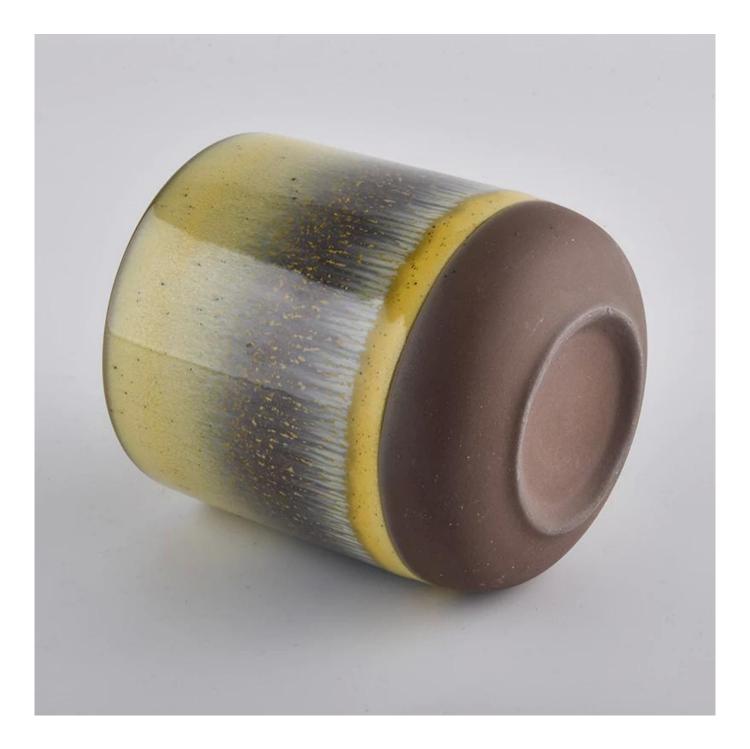

## Maple leaf Yellow Ceramic Candle Vessel Wholesale

## **Product Description**

Item No SGMK20070309

| Product Size  | Top dia:85mm<br>Bottom dia:80mm<br>Height:100mm<br>Weight:276g<br>Capacity:413ml |
|---------------|----------------------------------------------------------------------------------|
|               | Custom design are welcome                                                        |
| Material      | Maple leaf Yellow Ceramic Candle Vessel Wholesale                                |
| Samples       | Existing clear glass samples for free<br>Sent collected by courier               |
| Samples time  | 5-7 days after confirming.                                                       |
| Packing       | Normal Packing, 48pcs per carton                                                 |
| Delivery time | Within 35 days after the sample and order confirmed                              |
| Payment terms | 30% pay by TT ,balance paid after showing the BL copy                            |
| Certificate   | Annealing(for candle holders) test                                               |
|               |                                                                                  |