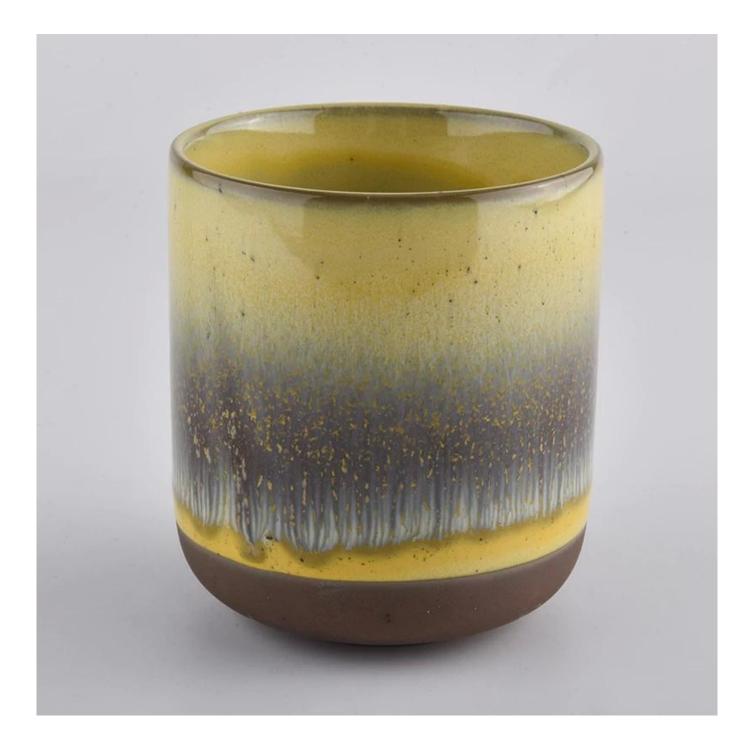

## Maple leaf Yellow Ceramic Candle Vessel Wholesale

## **Product Description**

Item No SGMK20070309

| Product Size  | Top dia:85mm<br>Bottom dia:80mm<br>Height:100mm<br>Weight:276g<br>Capacity:413ml |
|---------------|----------------------------------------------------------------------------------|
|               | Custom design are welcome                                                        |
| Material      | Maple leaf Yellow Ceramic Candle Vessel Wholesale                                |
| Samples       | Existing clear glass samples for free<br>Sent collected by courier               |
| Samples time  | 5-7 days after confirming.                                                       |
| Packing       | Normal Packing, 48pcs per carton                                                 |
| Delivery time | Within 35 days after the sample and order confirmed                              |
| Payment terms | 30% pay by TT ,balance paid after showing the BL copy                            |
| Certificate   | Annealing(for candle holders) test                                               |
|               |                                                                                  |