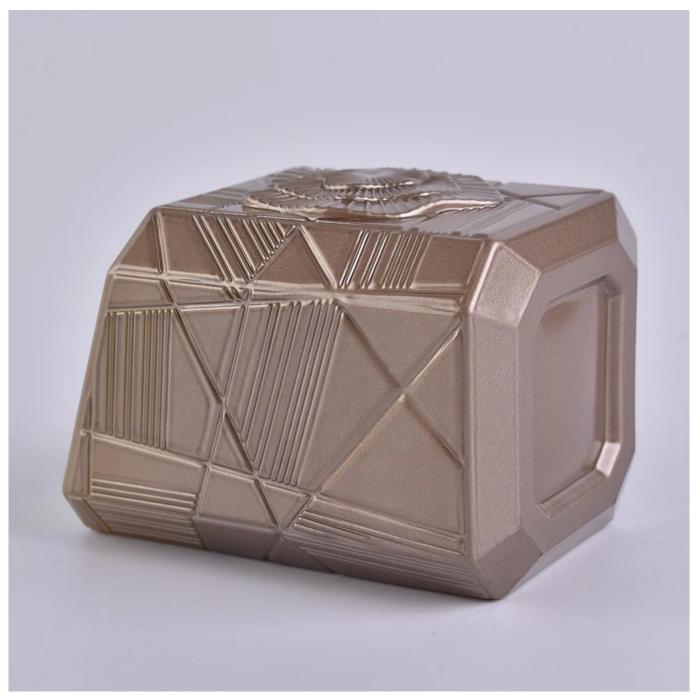

## QC Extra Six Steps

No major quality complaints for 9 years

**Product Description** 

Specification

Product name Manufacturers brown empty Trapezoid votive glass candle jar with box

Packing Normal packing, Individual gift box, PVC box, window box, color box, white box, etc