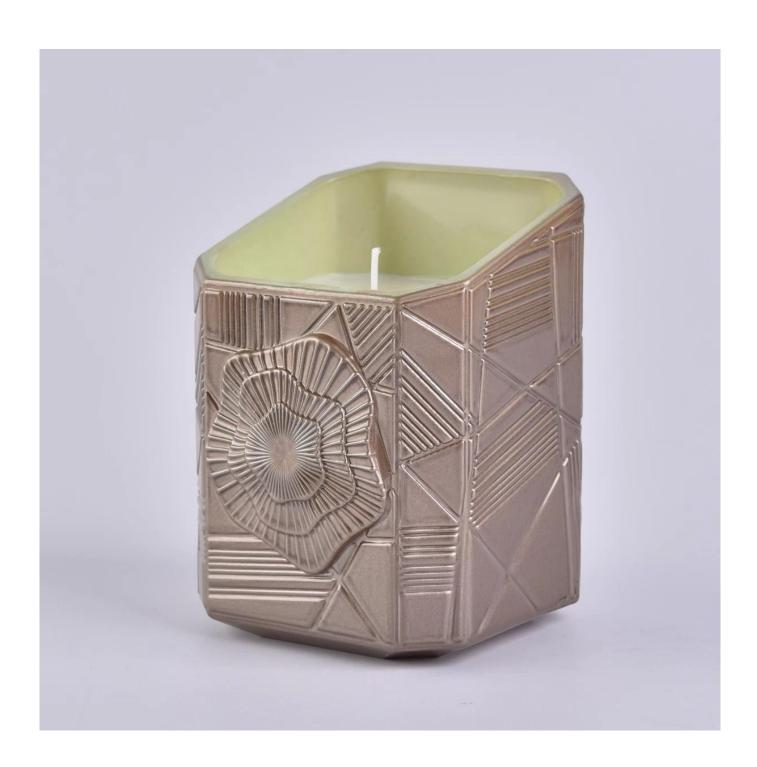

## QC Extra Six Steps

No major quality complaints for 9 years

**Product Description** 

Specification

Product name Manufacturers brown empty Trapezoid votive glass candle jar with box

Packing Normal packing, Individual gift box, PVC box, window box, color box, white box, etc