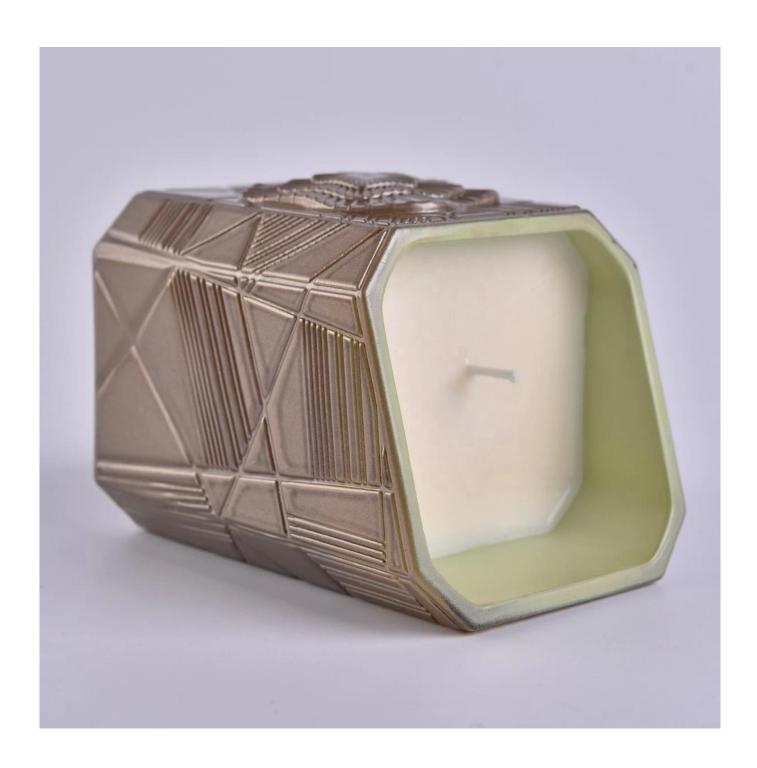

## QC Extra Six Steps

No major quality complaints for 9 years

**Product Description** 

Specification

Product name Manufacturers brown empty Trapezoid votive glass candle jar with box

Packing Normal packing, Individual gift box, PVC box, window box, color box, white box, etc