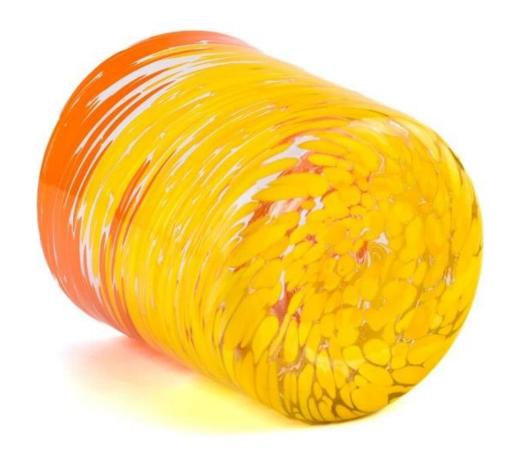

With a gorgeous, crystal clear glass composition, Beautiful craftsmanship and fine glassware go hand-in-hand, and no vessel demonstrates that more eloquently than this glass candle jar. Keep your candles in a container that they deserve, and provide a pretty presentation to your customers.

This youthful and vigorous <u>glass candle jars</u> provide various choice. No matter as candle jar, or as storage jar, It can bring warmth and happiness to your life, customize pattern jars provide you more choices that matches

with your home decoration. You can work out more patterns for you candle brand!

This classic 10 ounce glass tumbler is a fantastic choice for high end scented poured candles. Set up as an aromatherapy cup for the home or wedding party or as a vase for the wedding centerpiece.