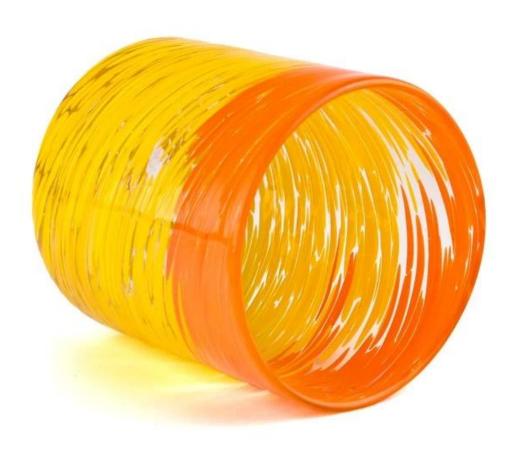

With a gorgeous, crystal clear glass composition, Beautiful craftsmanship and fine glassware go hand-in-hand, and no vessel demonstrates that more eloquently than this glass candle jar. Keep your candles in a container that they deserve, and provide a pretty presentation to your customers.

This youthful and vigorous <u>glass candle jars</u> provide various choice. No matter as candle jar, or as storage jar, It can bring warmth and happiness to your life, customize pattern jars provide you more choices that matches

with your home decoration. You can work out more patterns for you candle brand!

This classic 10 ounce glass tumbler is a fantastic choice for high end scented poured candles. Set up as an aromatherapy cup for the home or wedding party or as a vase for the wedding centerpiece.