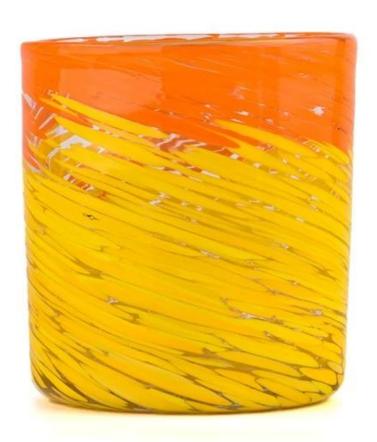

With a gorgeous, crystal clear glass composition, Beautiful craftsmanship and fine glassware go hand-in-hand, and no vessel demonstrates that more eloquently than this glass candle jar. Keep your candles in a container that they deserve, and provide a pretty presentation to your customers.

This youthful and vigorous <u>glass candle jars</u> provide various choice. No matter as candle jar, or as storage jar, It can bring warmth and happiness to your life, customize pattern jars provide you more choices that matches

with your home decoration. You can work out more patterns for you candle brand!

This classic 10 ounce glass tumbler is a fantastic choice for high end scented poured candles. Set up as an aromatherapy cup for the home or wedding party or as a vase for the wedding centerpiece.