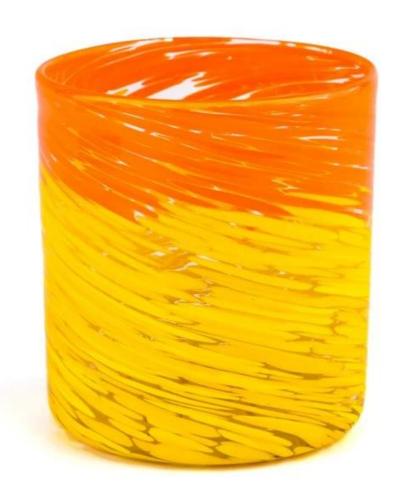

With a gorgeous, crystal clear glass composition, Beautiful craftsmanship and fine glassware go hand-in-hand, and no vessel demonstrates that more eloquently than this glass candle jar. Keep your candles in a container that they deserve, and provide a pretty presentation to your customers.

This youthful and vigorous <u>glass candle jars</u> provide various choice. No matter as candle jar, or as storage jar, It can bring warmth and happiness to your life, customize pattern jars provide you more choices that matches

with your home decoration. You can work out more patterns for you candle brand!

This classic 10 ounce glass tumbler is a fantastic choice for high end scented poured candles. Set up as an aromatherapy cup for the home or wedding party or as a vase for the wedding centerpiece.