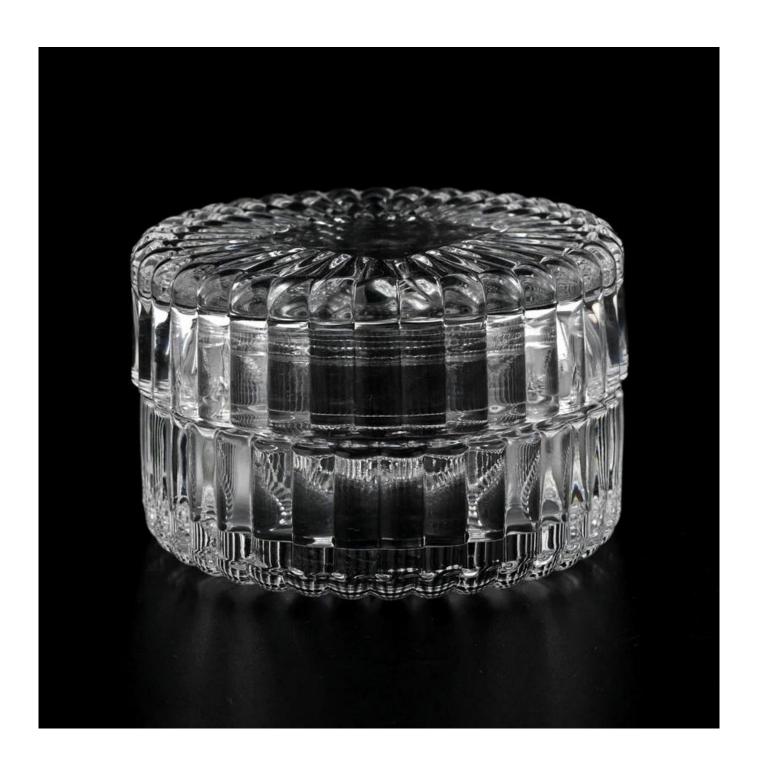

## product description

| product<br>name  | Macaron Glass Candle Jar With Lids 95ml Votive Glass Candle Holder With Lids                                                                                |
|------------------|-------------------------------------------------------------------------------------------------------------------------------------------------------------|
| Sample<br>time   | 1. 5 days if there is glass shape and size 2. 15 days, if you need new shapes and sizes glass                                                               |
| Measure          | Item No.:SGJS22081902 lid Dia: 81mm Height: 25mm Weight: 110g Jar Top dia: 70mm Bottom dia: 80mm Height: 43mm Weight: 207g Capacity: 95ml MOQ: 10000 pieces |
| Packing          | Normal packing, Individual gift box, PVC box, window box, color box, white box, etc                                                                         |
| Delivery<br>time | Within 35 days after the sample and order confirmed                                                                                                         |
| Payment<br>term  | 30% deposit by T/T in advance and the balance against the copy of B/L                                                                                       |