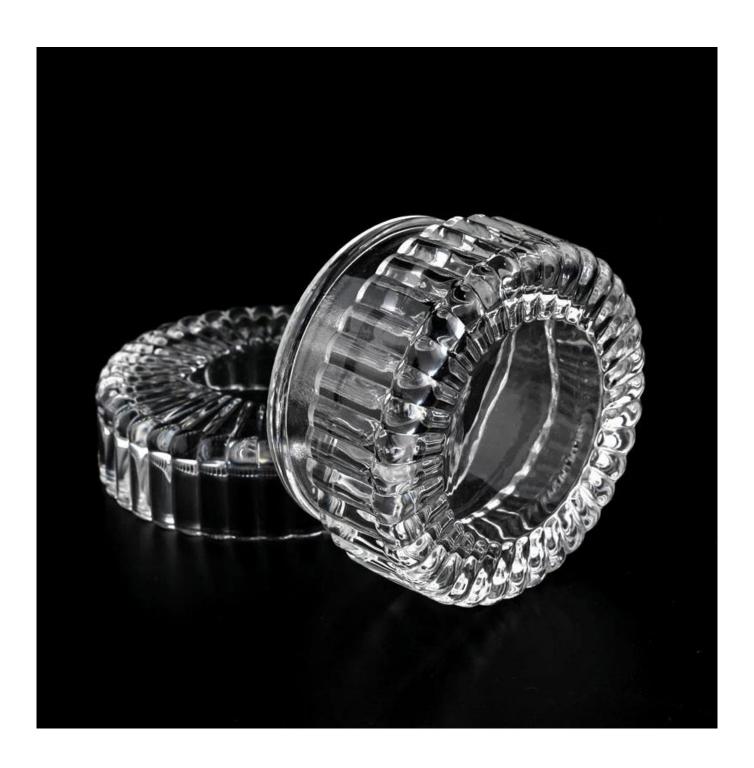

## product description

| product<br>name  | Macaron Glass Candle Jar With Lids 95ml Votive Glass Candle Holder With Lids                                                                                |
|------------------|-------------------------------------------------------------------------------------------------------------------------------------------------------------|
| Sample<br>time   | 1. 5 days if there is glass shape and size 2. 15 days, if you need new shapes and sizes glass                                                               |
| Measure          | Item No.:SGJS22081902 lid Dia: 81mm Height: 25mm Weight: 110g Jar Top dia: 70mm Bottom dia: 80mm Height: 43mm Weight: 207g Capacity: 95ml MOQ: 10000 pieces |
| Packing          | Normal packing, Individual gift box, PVC box, window box, color box, white box, etc                                                                         |
| Delivery<br>time | Within 35 days after the sample and order confirmed                                                                                                         |
| Payment<br>term  | 30% deposit by T/T in advance and the balance against the copy of B/L                                                                                       |