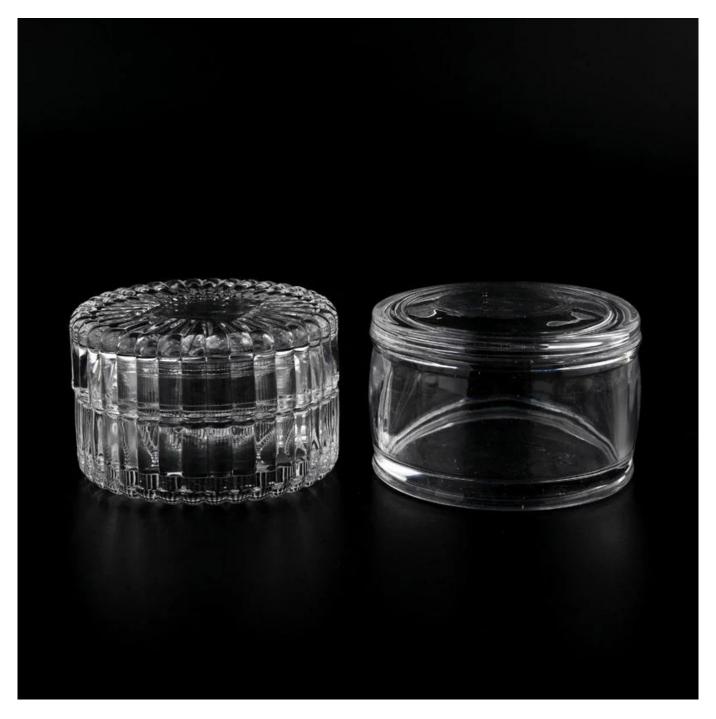

## Macaron Glass Candle Jar With Lids 95ml Votive Glass Candle Holder With Lids

Why Choose **Sunny Glassware** 

- Upmost dedication to design, never compression on quality
- <u>Sunny Glassware</u> strictly protect the customers' designs, all the newly designed items from us haven't been copied in three years.
- Product quality is the major focus in <u>Sunny Glassware</u>. <u>Sunny Glassware</u> once demolished 80,000 pcs of glass vessel with barely visible blemish.

## product description

| product<br>name  | Macaron Glass Candle Jar With Lids 95ml Votive Glass Candle Holder With Lids                                                                                |
|------------------|-------------------------------------------------------------------------------------------------------------------------------------------------------------|
| Sample<br>time   | 1. 5 days if there is glass shape and size 2. 15 days, if you need new shapes and sizes glass                                                               |
| Measure          | Item No.:SGJS22081902 lid Dia: 81mm Height: 25mm Weight: 110g Jar Top dia: 70mm Bottom dia: 80mm Height: 43mm Weight: 207g Capacity: 95ml MOQ: 10000 pieces |
| Packing          | Normal packing, Individual gift box, PVC box, window box, color box, white box, etc                                                                         |
| Delivery<br>time | Within 35 days after the sample and order confirmed                                                                                                         |
| Payment<br>term  | 30% deposit by T/T in advance and the balance against the copy of B/L                                                                                       |