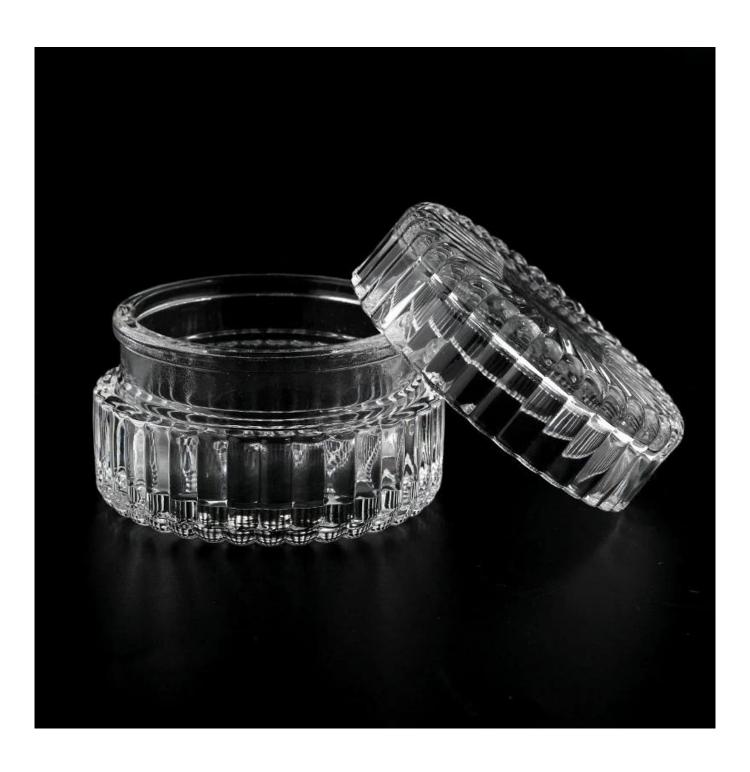

## product description

| product<br>name  | Macaron Glass Candle Jar With Lids 95ml Votive Glass Candle Holder With Lids                                                                                |
|------------------|-------------------------------------------------------------------------------------------------------------------------------------------------------------|
| Sample<br>time   | 1. 5 days if there is glass shape and size 2. 15 days, if you need new shapes and sizes glass                                                               |
| Measure          | Item No.:SGJS22081902 lid Dia: 81mm Height: 25mm Weight: 110g Jar Top dia: 70mm Bottom dia: 80mm Height: 43mm Weight: 207g Capacity: 95ml MOQ: 10000 pieces |
| Packing          | Normal packing, Individual gift box, PVC box, window box, color box, white box, etc                                                                         |
| Delivery<br>time | Within 35 days after the sample and order confirmed                                                                                                         |
| Payment<br>term  | 30% deposit by T/T in advance and the balance against the copy of B/L                                                                                       |