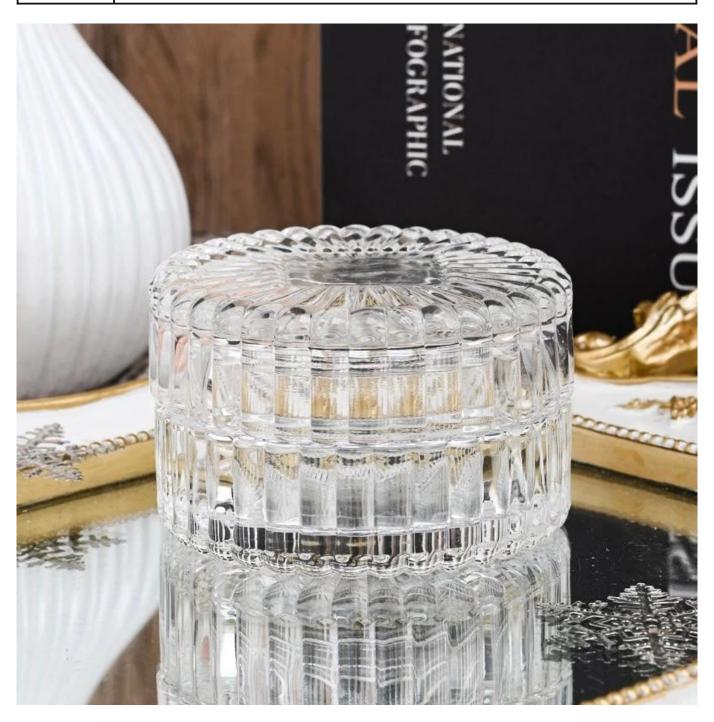

## Macaron Glass Candle Jar With Lids 95ml Votive Glass Candle Holder With Lids

Why Choose **Sunny Glassware** 

- Upmost dedication to design, never compression on quality
- <u>Sunny Glassware</u> strictly protect the customers' designs, all the newly designed items from us haven't been copied in three years.
- Product quality is the major focus in <u>Sunny Glassware</u>. <u>Sunny Glassware</u> once demolished 80,000 pcs of glass vessel with barely visible blemish.

Luxury designed with different finishes, perfect for your DIY candles as a surprised scented candle gift expressing luxury seasonal greetings.

Bring a luscious and beautiful apothecary aroma to your home with our pretty <u>glass</u> <u>candle jars</u>. Using in your home as a decorative home fragrance packaging container.