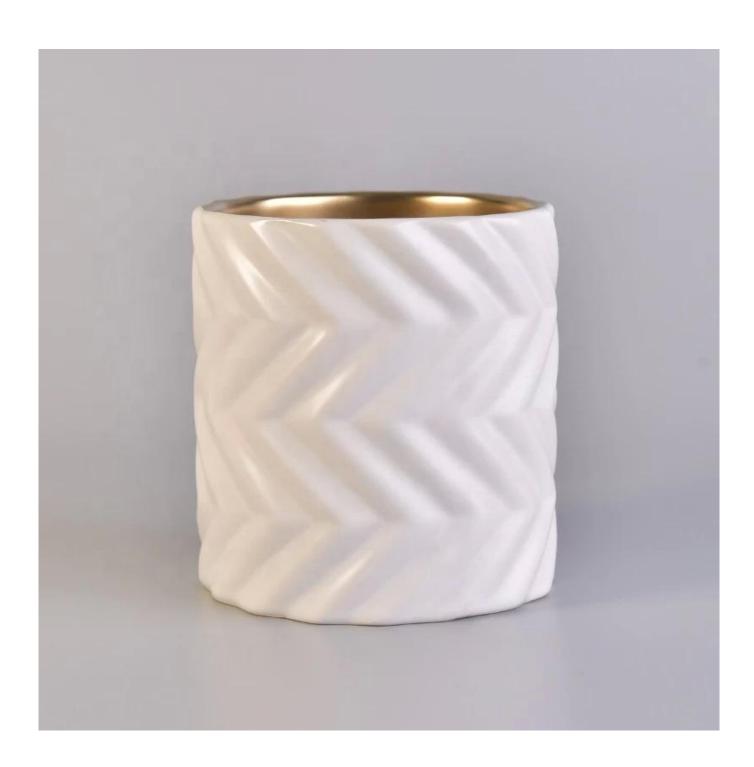

## Luxury white marble tealight candle jar geo wholesales

## No second Co.in China

Our QC is more QC than our customer's QC

| Product Dimension | Top dia:100mm Bottom dia:102mm Height:108mm Weight:465g Capacity:585ml  Custom design are welcome,2oz,4oz,6oz,8oz,10oz,12oz and etc are availible |
|-------------------|---------------------------------------------------------------------------------------------------------------------------------------------------|
| Decoration        | Spray color,printing,silk-screen,frosted,electroplating,laser and etc                                                                             |
| Material          | Embossed Round Shaped Ceramic Candle Jars With Foot                                                                                               |
| Sample            | Exist sampe in stock for free<br>Sent collected by courier                                                                                        |
| Sample time       | Sample in stock:5-7days<br>Custom sample:15 days                                                                                                  |
| Packing           | Normal safety packing,48pcs/ctn                                                                                                                   |
| Delivery date     | 45 days after order confirmed                                                                                                                     |
| Payment terms     | 30% pay by T/T ,the balance paid after showing the B/L copy                                                                                       |
| Certificate       | Annealing(Candle holder)test                                                                                                                      |