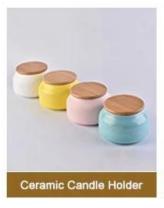

## Luxury white marble tealight candle jar geo wholesales

## No second Co.in China

Our QC is more QC than our customer's QC

| Product Dimension | Top dia:100mm Bottom dia:102mm Height:108mm Weight:465g Capacity:585ml  Custom design are welcome,2oz,4oz,6oz,8oz,10oz,12oz and etc are availible |
|-------------------|---------------------------------------------------------------------------------------------------------------------------------------------------|
| Decoration        | Spray color,printing,silk-screen,frosted,electroplating,laser and etc                                                                             |
| Material          | Embossed Round Shaped Ceramic Candle Jars With Foot                                                                                               |
| Sample            | Exist sampe in stock for free<br>Sent collected by courier                                                                                        |
| Sample time       | Sample in stock:5-7days<br>Custom sample:15 days                                                                                                  |
| Packing           | Normal safety packing,48pcs/ctn                                                                                                                   |
| Delivery date     | 45 days after order confirmed                                                                                                                     |
| Payment terms     | 30% pay by T/T ,the balance paid after showing the B/L copy                                                                                       |
| Certificate       | Annealing(Candle holder)test                                                                                                                      |