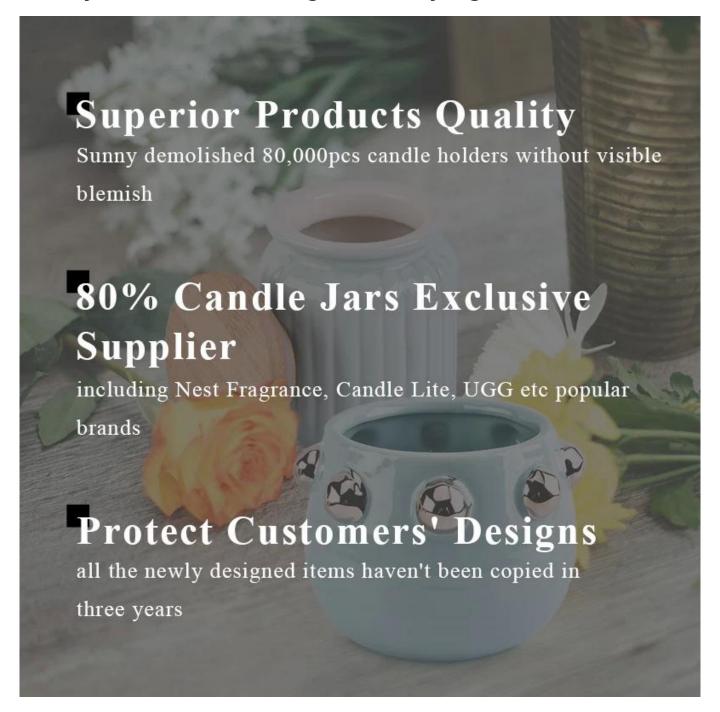

## Luxury white marble tealight candle jar geo wholesales

### No second Co.in China

Our design team achieve Customers' Ideas becoming creative fragrance products and sell them very well

## No second Co.in China

Our QC is more QC than our customer's QC

| Product Dimension | Top dia:100mm Bottom dia:102mm Height:108mm Weight:465g Capacity:585ml  Custom design are welcome,2oz,4oz,6oz,8oz,10oz,12oz and etc are availible |
|-------------------|---------------------------------------------------------------------------------------------------------------------------------------------------|
| Decoration        | Spray color,printing,silk-screen,frosted,electroplating,laser and etc                                                                             |
| Material          | Embossed Round Shaped Ceramic Candle Jars With Foot                                                                                               |
| Sample            | Exist sampe in stock for free<br>Sent collected by courier                                                                                        |
| Sample time       | Sample in stock:5-7days<br>Custom sample:15 days                                                                                                  |
| Packing           | Normal safety packing,48pcs/ctn                                                                                                                   |
| Delivery date     | 45 days after order confirmed                                                                                                                     |
| Payment terms     | 30% pay by T/T ,the balance paid after showing the B/L copy                                                                                       |
| Certificate       | Annealing(Candle holder)test                                                                                                                      |