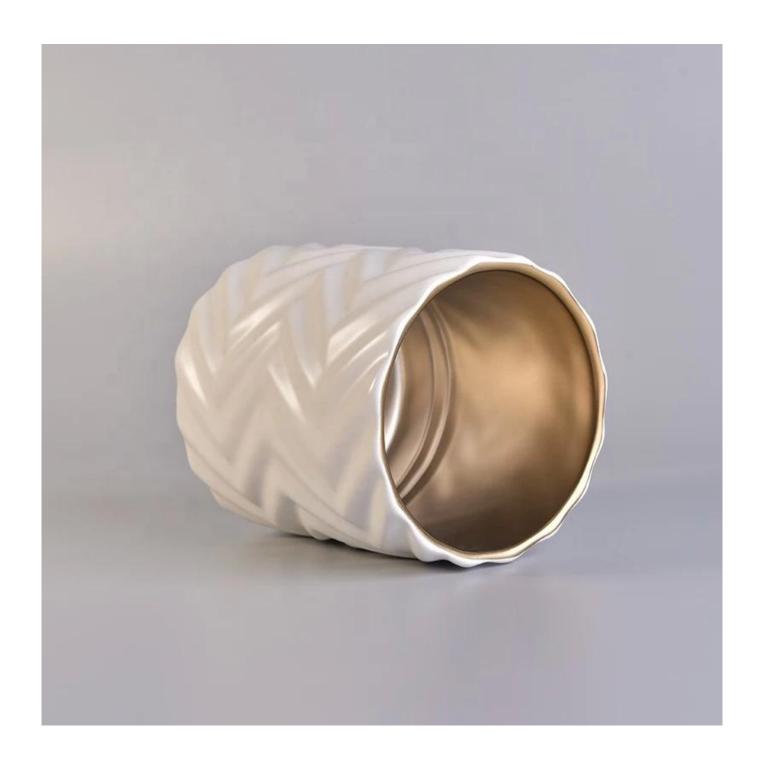

## Luxury white marble tealight candle jar geo wholesales

## No second Co.in China

Our QC is more QC than our customer's QC

| Product Dimension | Top dia:100mm Bottom dia:102mm Height:108mm Weight:465g Capacity:585ml  Custom design are welcome,2oz,4oz,6oz,8oz,10oz,12oz and etc are availible |
|-------------------|---------------------------------------------------------------------------------------------------------------------------------------------------|
| Decoration        | Spray color,printing,silk-screen,frosted,electroplating,laser and etc                                                                             |
| Material          | Embossed Round Shaped Ceramic Candle Jars With Foot                                                                                               |
| Sample            | Exist sampe in stock for free<br>Sent collected by courier                                                                                        |
| Sample time       | Sample in stock:5-7days<br>Custom sample:15 days                                                                                                  |
| Packing           | Normal safety packing,48pcs/ctn                                                                                                                   |
| Delivery date     | 45 days after order confirmed                                                                                                                     |
| Payment terms     | 30% pay by T/T ,the balance paid after showing the B/L copy                                                                                       |
| Certificate       | Annealing(Candle holder)test                                                                                                                      |