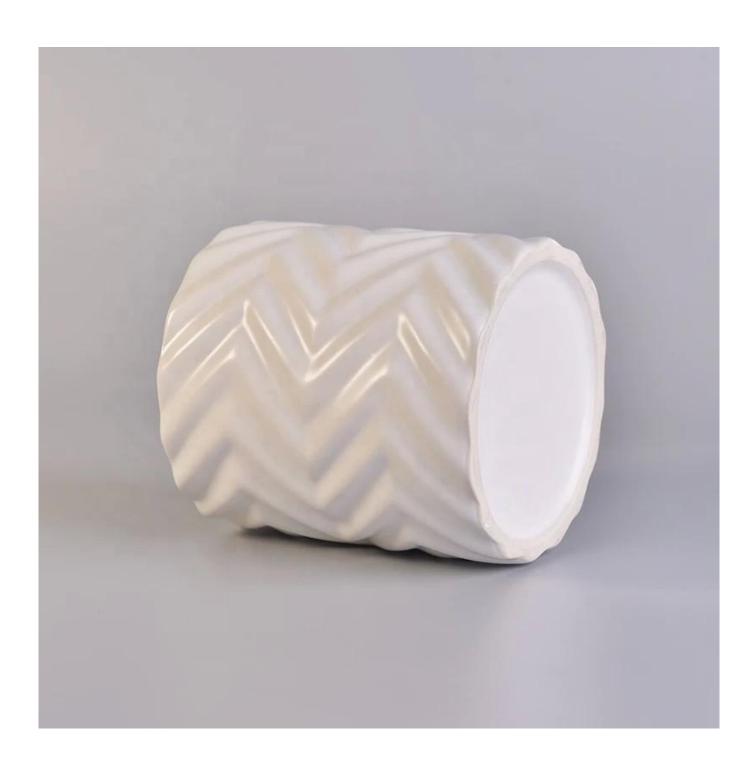

## Luxury white marble tealight candle jar geo wholesales

## No second Co.in China

Our QC is more QC than our customer's QC

| Product Dimension | Top dia:100mm Bottom dia:102mm Height:108mm Weight:465g Capacity:585ml  Custom design are welcome,2oz,4oz,6oz,8oz,10oz,12oz and etc are availible |
|-------------------|---------------------------------------------------------------------------------------------------------------------------------------------------|
| Decoration        | Spray color,printing,silk-screen,frosted,electroplating,laser and etc                                                                             |
| Material          | Embossed Round Shaped Ceramic Candle Jars With Foot                                                                                               |
| Sample            | Exist sampe in stock for free<br>Sent collected by courier                                                                                        |
| Sample time       | Sample in stock:5-7days<br>Custom sample:15 days                                                                                                  |
| Packing           | Normal safety packing,48pcs/ctn                                                                                                                   |
| Delivery date     | 45 days after order confirmed                                                                                                                     |
| Payment terms     | 30% pay by T/T ,the balance paid after showing the B/L copy                                                                                       |
| Certificate       | Annealing(Candle holder)test                                                                                                                      |