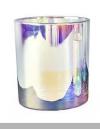

## Luxury white marble tealight candle jar geo wholesales

## No second Co.in China

Our QC is more QC than our customer's QC

| Product Dimension | Top dia:100mm Bottom dia:102mm Height:108mm Weight:465g Capacity:585ml  Custom design are welcome,2oz,4oz,6oz,8oz,10oz,12oz and etc are availible |
|-------------------|---------------------------------------------------------------------------------------------------------------------------------------------------|
| Decoration        | Spray color,printing,silk-screen,frosted,electroplating,laser and etc                                                                             |
| Material          | Embossed Round Shaped Ceramic Candle Jars With Foot                                                                                               |
| Sample            | Exist sampe in stock for free<br>Sent collected by courier                                                                                        |
| Sample time       | Sample in stock:5-7days<br>Custom sample:15 days                                                                                                  |
| Packing           | Normal safety packing,48pcs/ctn                                                                                                                   |
| Delivery date     | 45 days after order confirmed                                                                                                                     |
| Payment terms     | 30% pay by T/T ,the balance paid after showing the B/L copy                                                                                       |
| Certificate       | Annealing(Candle holder)test                                                                                                                      |