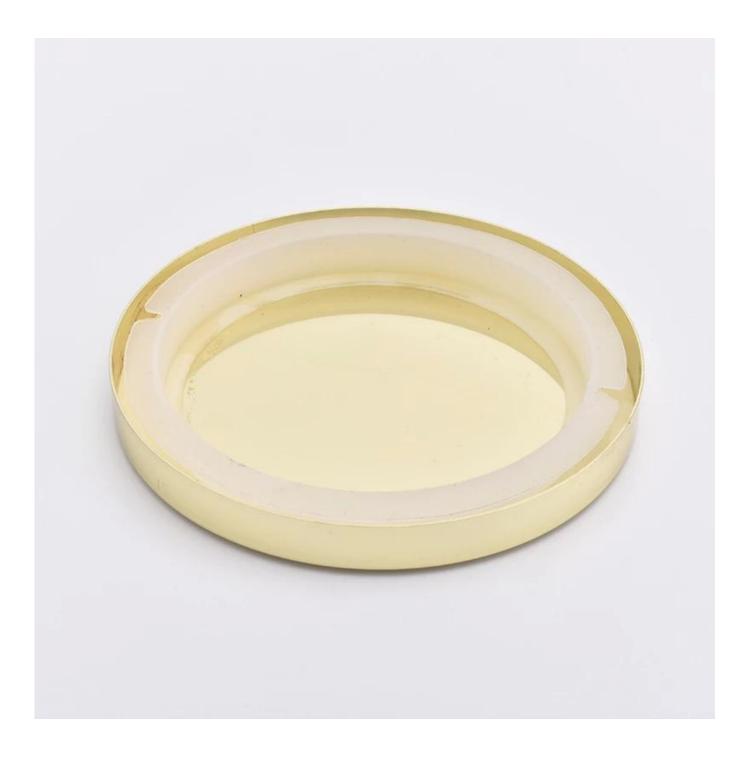

Luxury rose gold lids for candle glass jar

Sunny Glassware can not only perform OEM/ODM orders, but also help many brands from concept design to actual proudcts.

Focusing on luxury fragrance products in the latest 10 years, Sunny Glassware is the supplier of 80% fragrance brands in the United States.

## **Product Description**

Item No SGL19052924

| Product Size  | 82*10cm                                                                                |
|---------------|----------------------------------------------------------------------------------------|
|               | We also have any other size lids, pls feel free to contact me if you need other sizes. |
|               | Custom design are welcome                                                              |
| Material      | Luxury rose gold lids for candle glass jar                                             |
| Samples       | Existing clear glass samples for free<br>Sent collected by courier                     |
| Samples time  | 5-7 days after confirming.                                                             |
| Packing       | Normal Packing, 48pcs per carton                                                       |
| Delivery time | Within 35 days after the sample and order confirmed                                    |
| Payment terms | 30% pay by TT ,balance paid after showing the BL copy                                  |
| Certificate   | Annealing(for candle holders) test                                                     |