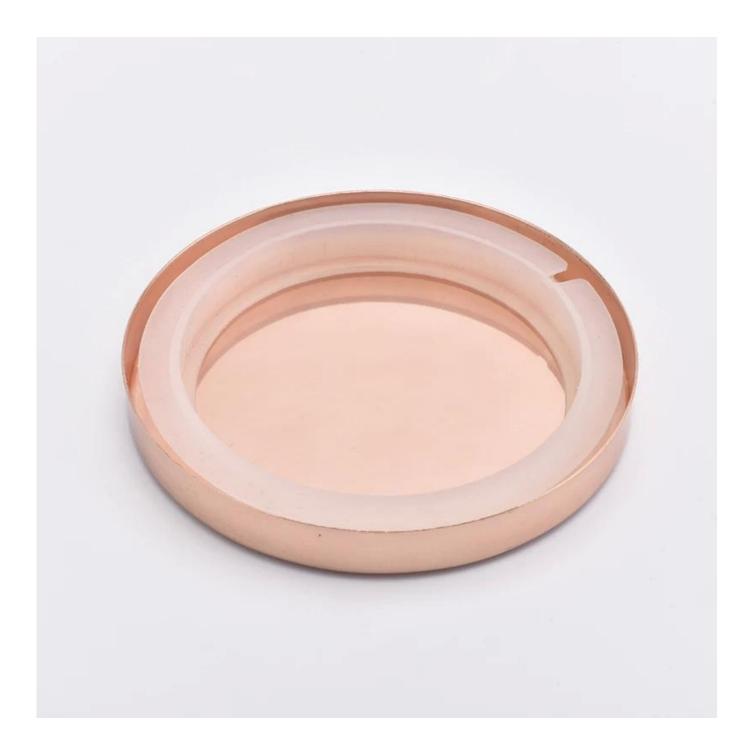

Luxury rose gold lids for candle glass jar

Sunny Glassware can not only perform OEM/ODM orders, but also help many brands from concept design to actual proudcts.

Focusing on luxury fragrance products in the latest 10 years, Sunny Glassware is the supplier of 80% fragrance brands in the United States.

## **Product Description**

Item No SGL19052924

| Product Size  | 82*10cm                                                                                |
|---------------|----------------------------------------------------------------------------------------|
|               | We also have any other size lids, pls feel free to contact me if you need other sizes. |
|               | Custom design are welcome                                                              |
| Material      | Luxury rose gold lids for candle glass jar                                             |
| Samples       | Existing clear glass samples for free<br>Sent collected by courier                     |
| Samples time  | 5-7 days after confirming.                                                             |
| Packing       | Normal Packing, 48pcs per carton                                                       |
| Delivery time | Within 35 days after the sample and order confirmed                                    |
| Payment terms | 30% pay by TT ,balance paid after showing the BL copy                                  |
| Certificate   | Annealing(for candle holders) test                                                     |