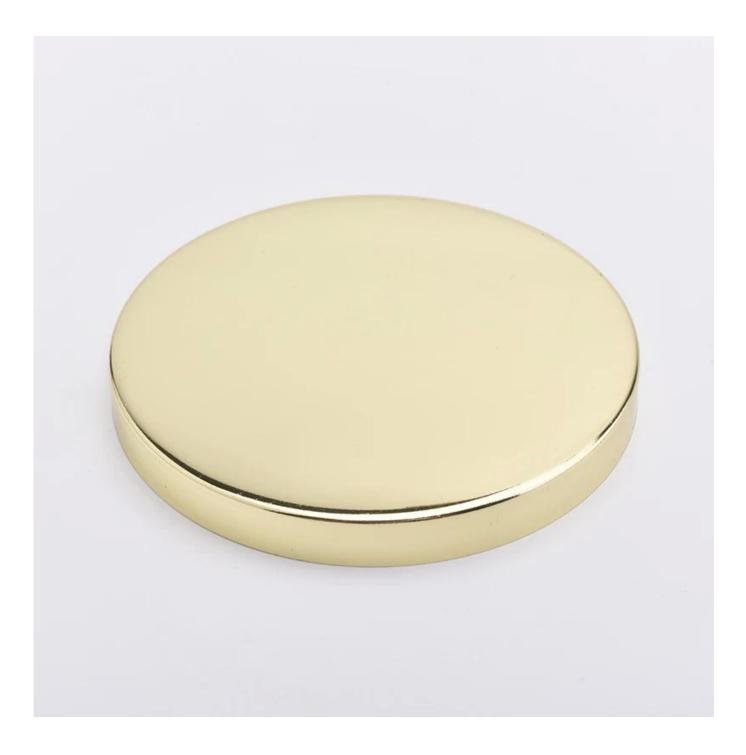

Luxury rose gold lids for candle glass jar

Sunny Glassware can not only perform OEM/ODM orders, but also help many brands from concept design to actual proudcts.

Focusing on luxury fragrance products in the latest 10 years, Sunny Glassware is the supplier of 80% fragrance brands in the United States.

## **Product Description**

Item No SGL19052924

| Product Size  | 82*10cm                                                                                |
|---------------|----------------------------------------------------------------------------------------|
|               | We also have any other size lids, pls feel free to contact me if you need other sizes. |
|               | Custom design are welcome                                                              |
| Material      | Luxury rose gold lids for candle glass jar                                             |
| Samples       | Existing clear glass samples for free<br>Sent collected by courier                     |
| Samples time  | 5-7 days after confirming.                                                             |
| Packing       | Normal Packing, 48pcs per carton                                                       |
| Delivery time | Within 35 days after the sample and order confirmed                                    |
| Payment terms | 30% pay by TT ,balance paid after showing the BL copy                                  |
| Certificate   | Annealing(for candle holders) test                                                     |