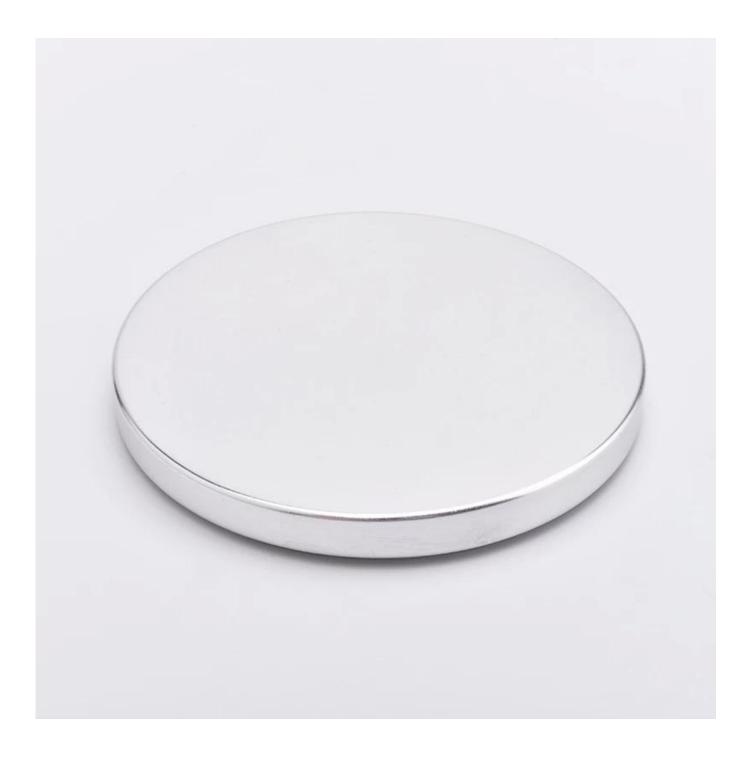

Luxury rose gold lids for candle glass jar

Sunny Glassware can not only perform OEM/ODM orders, but also help many brands from concept design to actual proudcts.

Focusing on luxury fragrance products in the latest 10 years, Sunny Glassware is the supplier of 80% fragrance brands in the United States.

## **Product Description**

Item No SGL19052924

| Product Size  | 82*10cm                                                                                |
|---------------|----------------------------------------------------------------------------------------|
|               | We also have any other size lids, pls feel free to contact me if you need other sizes. |
|               | Custom design are welcome                                                              |
| Material      | Luxury rose gold lids for candle glass jar                                             |
| Samples       | Existing clear glass samples for free<br>Sent collected by courier                     |
| Samples time  | 5-7 days after confirming.                                                             |
| Packing       | Normal Packing, 48pcs per carton                                                       |
| Delivery time | Within 35 days after the sample and order confirmed                                    |
| Payment terms | 30% pay by TT ,balance paid after showing the BL copy                                  |
| Certificate   | Annealing(for candle holders) test                                                     |