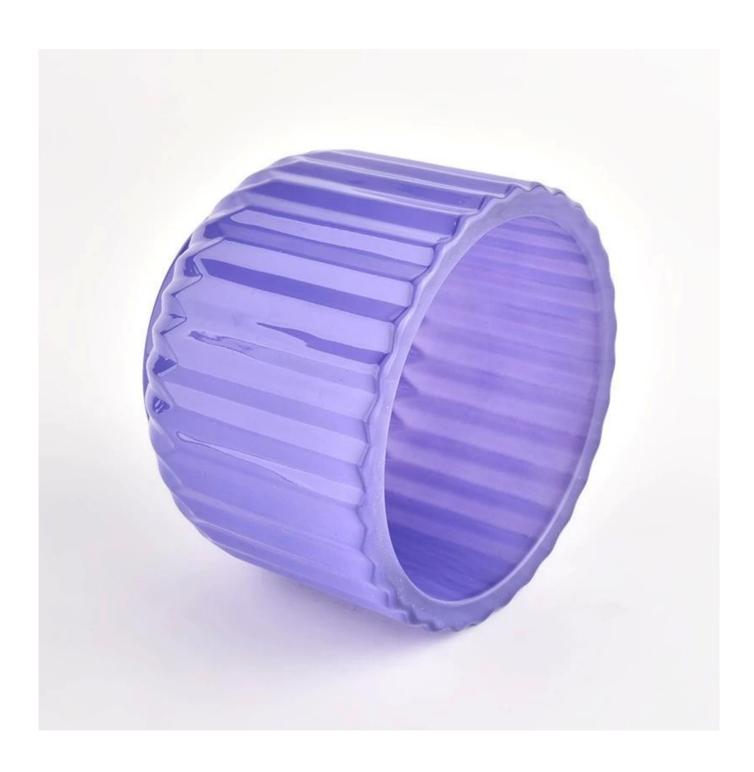

### Luxury purple stripe glass cancle vessel with home decor

### **Product Description**

| product name | Luxury purple stripe glass cancle vessel with home decor                                                             |
|--------------|----------------------------------------------------------------------------------------------------------------------|
| Sample time  | <ol> <li>5 days if there is glass shape and size</li> <li>15 days, if you need new shapes and sizes glass</li> </ol> |

| Measure           | Item Number:SGXF22012026 Top dia:102mm Bottom dia[72mm Thickness:9mm Height[75mm Weight[441g Capacity:385ml |
|-------------------|-------------------------------------------------------------------------------------------------------------|
| Packing           | Normal packing,Individual gift box, PVC box, window box, color box, white box, etc                          |
| Delivery time     | Within 35 days after the sample and order confirmed                                                         |
| Payment term      | 30% deposit by T/T in advance and the balance against the copy of B/L                                       |
| Shipment          | By sea,by air,by Express and your shipping agent is acceptable                                              |
| Usage<br>Occasion | Home decor, Wedding Decoration, Wedding Favors, Decoration enhancement,                                     |