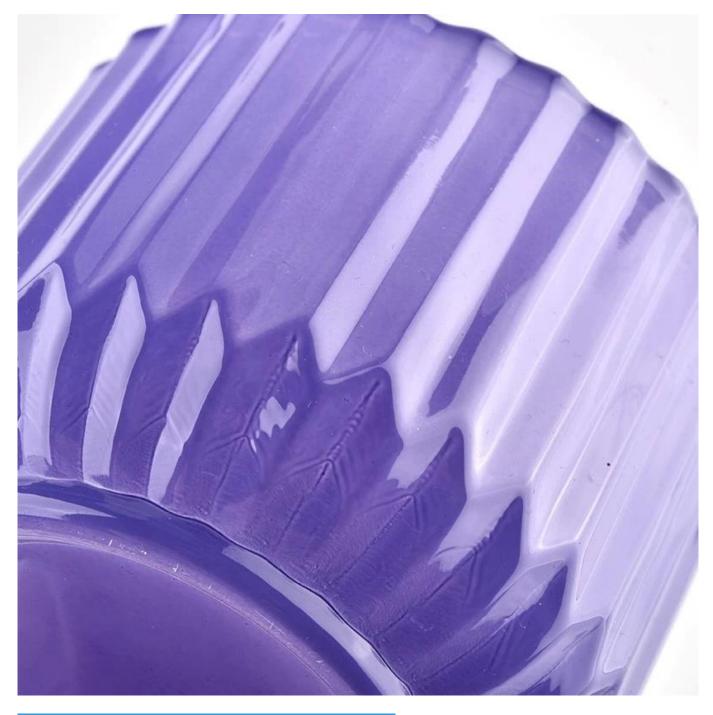

### Luxury purple stripe glass cancle vessel with home decor

### **Product Description**

| product name | Luxury purple stripe glass cancle vessel with home decor                                                             |
|--------------|----------------------------------------------------------------------------------------------------------------------|
| Sample time  | <ol> <li>5 days if there is glass shape and size</li> <li>15 days, if you need new shapes and sizes glass</li> </ol> |

| Measure           | Item Number:SGXF22012026 Top dia:102mm Bottom dia[72mm Thickness:9mm Height[75mm Weight[441g Capacity:385ml |
|-------------------|-------------------------------------------------------------------------------------------------------------|
| Packing           | Normal packing,Individual gift box, PVC box, window box, color box, white box, etc                          |
| Delivery time     | Within 35 days after the sample and order confirmed                                                         |
| Payment term      | 30% deposit by T/T in advance and the balance against the copy of B/L                                       |
| Shipment          | By sea,by air,by Express and your shipping agent is acceptable                                              |
| Usage<br>Occasion | Home decor, Wedding Decoration, Wedding Favors, Decoration enhancement,                                     |