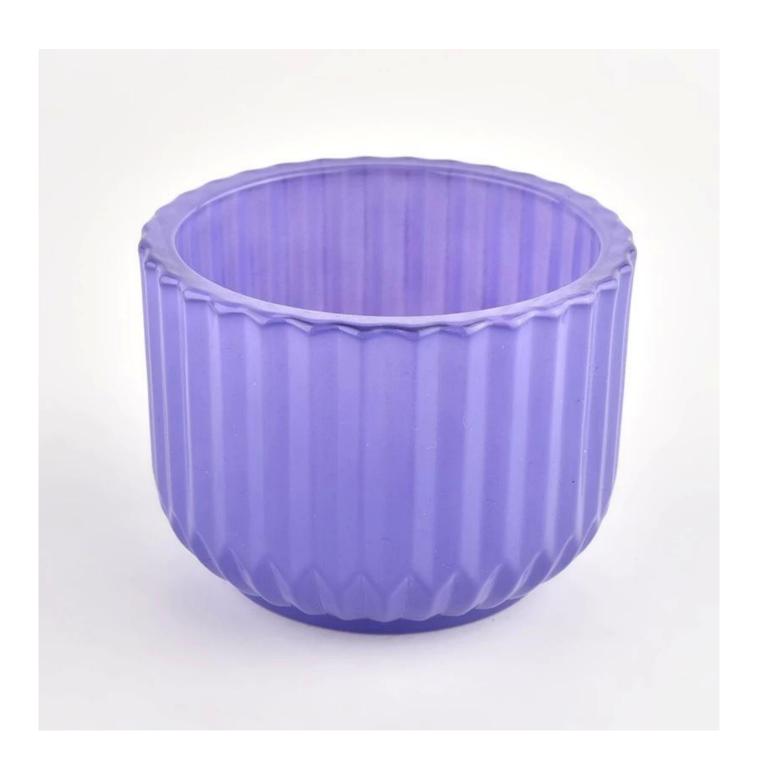

### Luxury purple stripe glass cancle vessel with home decor

### **Product Description**

| product name | Luxury purple stripe glass cancle vessel with home decor                                                             |
|--------------|----------------------------------------------------------------------------------------------------------------------|
| Sample time  | <ol> <li>5 days if there is glass shape and size</li> <li>15 days, if you need new shapes and sizes glass</li> </ol> |

| Measure           | Item Number:SGXF22012026 Top dia:102mm Bottom dia[72mm Thickness:9mm Height[75mm Weight[441g Capacity:385ml |
|-------------------|-------------------------------------------------------------------------------------------------------------|
| Packing           | Normal packing,Individual gift box, PVC box, window box, color box, white box, etc                          |
| Delivery time     | Within 35 days after the sample and order confirmed                                                         |
| Payment term      | 30% deposit by T/T in advance and the balance against the copy of B/L                                       |
| Shipment          | By sea,by air,by Express and your shipping agent is acceptable                                              |
| Usage<br>Occasion | Home decor, Wedding Decoration, Wedding Favors, Decoration enhancement,                                     |