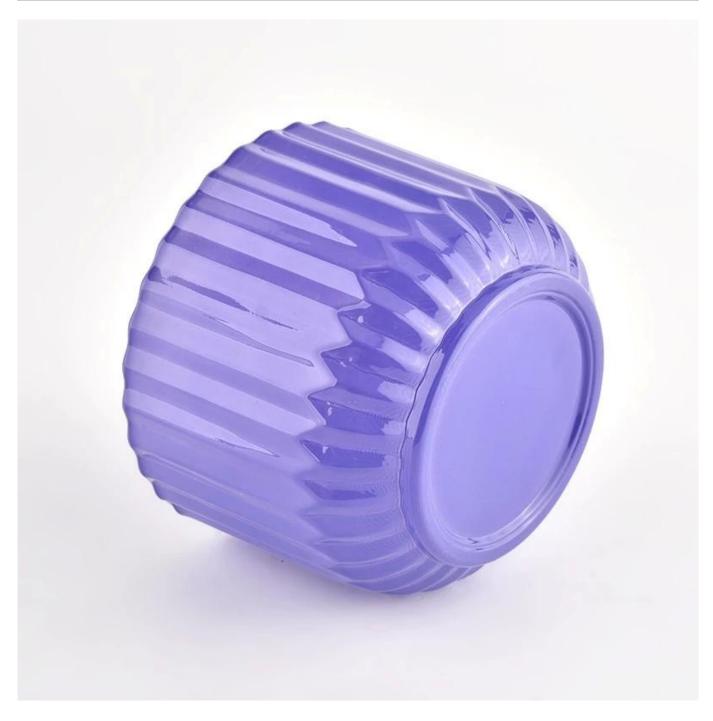

### Luxury purple stripe glass cancle vessel with home decor

### **Product Description**

| product name | Luxury purple stripe glass cancle vessel with home decor                                                             |
|--------------|----------------------------------------------------------------------------------------------------------------------|
| Sample time  | <ol> <li>5 days if there is glass shape and size</li> <li>15 days, if you need new shapes and sizes glass</li> </ol> |

| Measure           | Item Number:SGXF22012026 Top dia:102mm Bottom dia[72mm Thickness:9mm Height[75mm Weight[441g Capacity:385ml |
|-------------------|-------------------------------------------------------------------------------------------------------------|
| Packing           | Normal packing,Individual gift box, PVC box, window box, color box, white box, etc                          |
| Delivery time     | Within 35 days after the sample and order confirmed                                                         |
| Payment term      | 30% deposit by T/T in advance and the balance against the copy of B/L                                       |
| Shipment          | By sea,by air,by Express and your shipping agent is acceptable                                              |
| Usage<br>Occasion | Home decor, Wedding Decoration, Wedding Favors, Decoration enhancement,                                     |