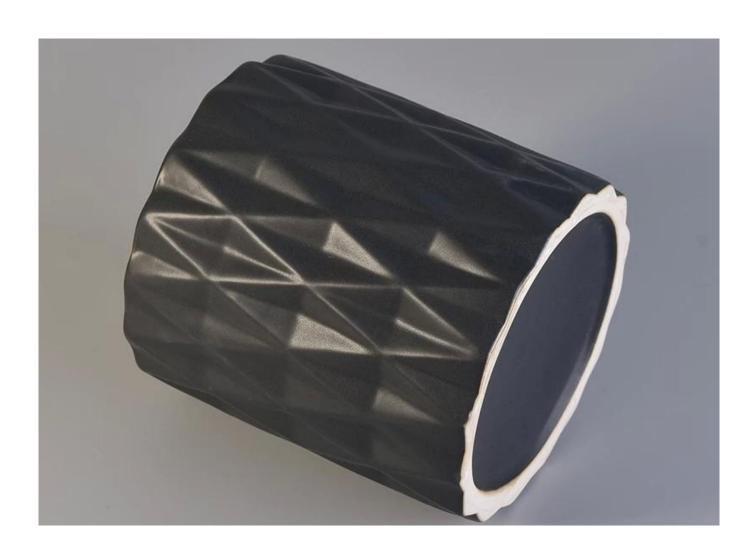

| Luxury matte | black | ceramic | candle | vessel |
|--------------|-------|---------|--------|--------|
|--------------|-------|---------|--------|--------|

### Product Size

Top dia:100mm Bottom dia:102mm Height:108mm Weight:465g Capacity:585ml

4oz,6oz,8oz,10oz,12oz,14oz and other dimension are availible