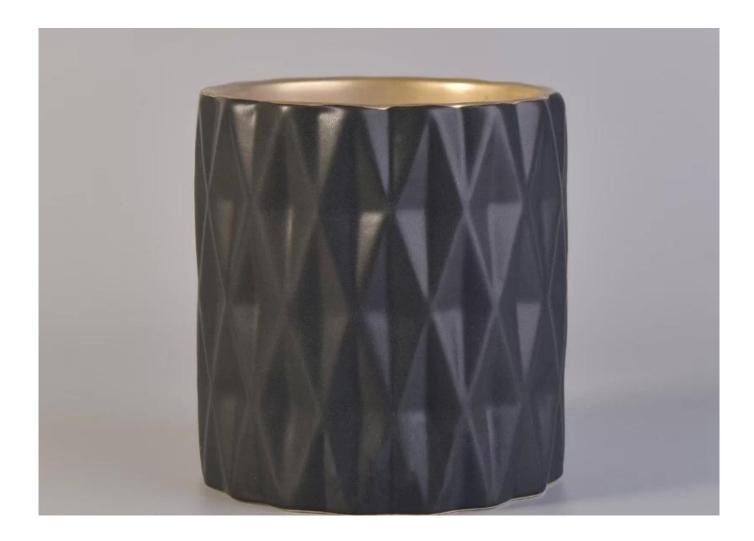

| Luxury matte | black | ceramic | candle | vessel |
|--------------|-------|---------|--------|--------|
|--------------|-------|---------|--------|--------|

### Product Size

Top dia:100mm Bottom dia:102mm Height:108mm Weight:465g Capacity:585ml

4oz,6oz,8oz,10oz,12oz,14oz and other dimension are availible