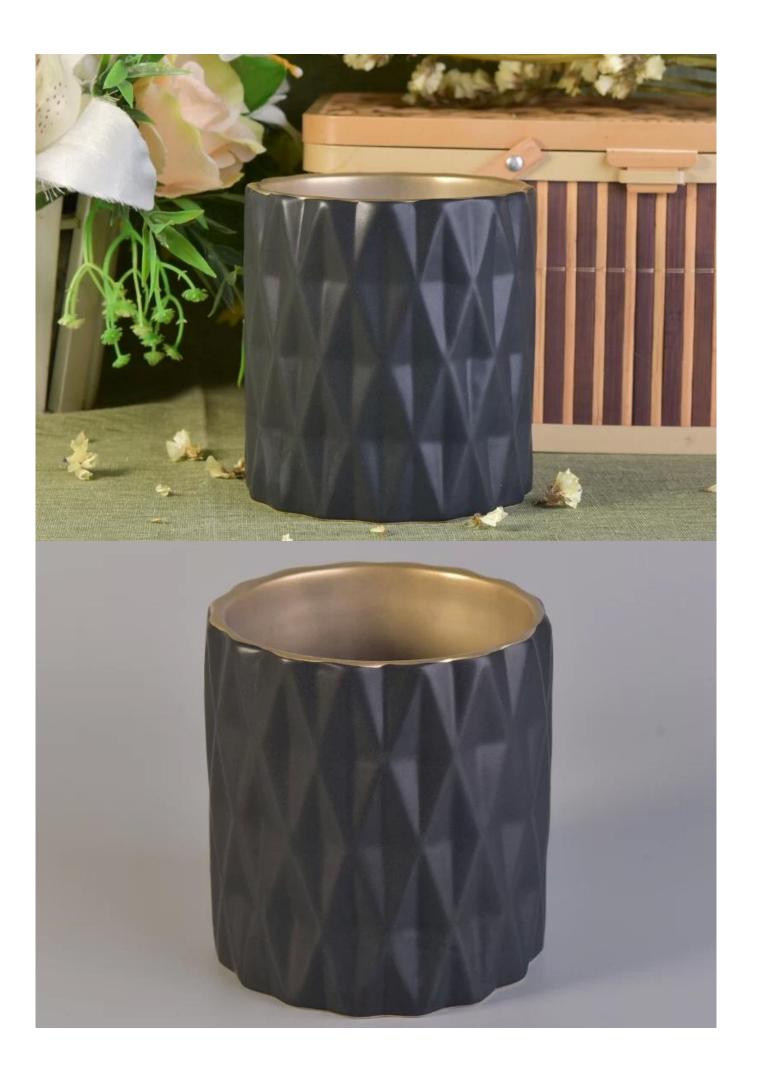

| Luxury matte | black | ceramic | candle | vessel |
|--------------|-------|---------|--------|--------|
|--------------|-------|---------|--------|--------|

### Product Size

Top dia:100mm Bottom dia:102mm Height:108mm Weight:465g Capacity:585ml

4oz,6oz,8oz,10oz,12oz,14oz and other dimension are availible