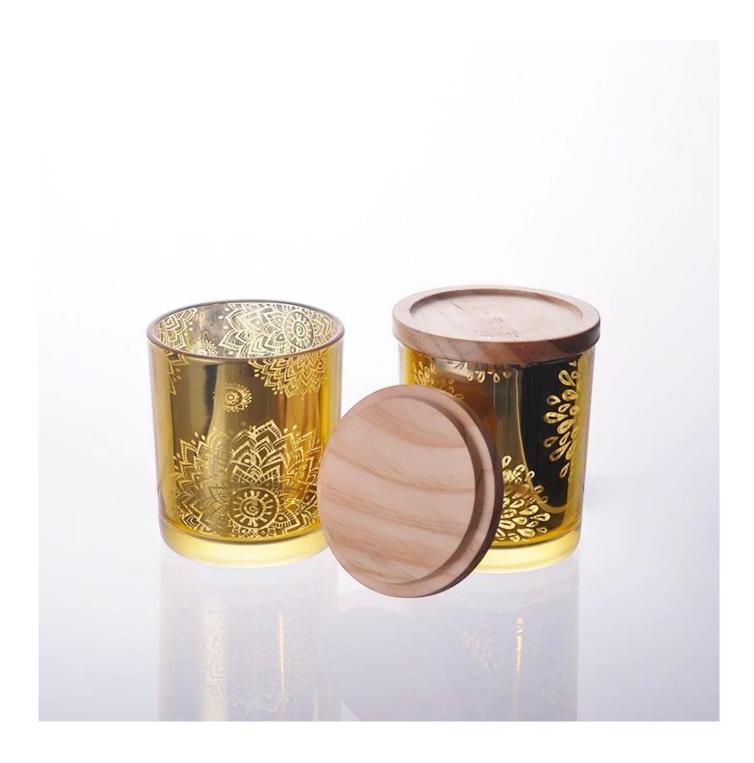

# Luxury laser pattern glass candle jar with wooden lids supplier

## **Product Description**

| product<br>name   | Luxury laser pattern glass candle jar with wooden lids supplier                                                      |
|-------------------|----------------------------------------------------------------------------------------------------------------------|
| Sample time       | <ol> <li>5 days if there is glass shape and size</li> <li>15 days, if you need new shapes and sizes glass</li> </ol> |
| Measure           | Item:SGR148090 Top dia:80mm Bottom dia[]74mm Height[]90mm Weight[]290g Capacity:300ML MOQ:2000PCS                    |
| Packing           | Normal packing,Individual gift box, PVC box, window box, color box, white box, etc                                   |
| Delivery time     | Within 35 days after the sample and order confirmed                                                                  |
| Payment term      | 30% deposit by T/T in advance and the balance against the copy of B/L                                                |
| Shipment          | By sea,by air,by Express and your shipping agent is acceptable                                                       |
| Usage<br>Occasion | Home decor,Wedding Decoration,Wedding Favors,Decoration enhancement,                                                 |