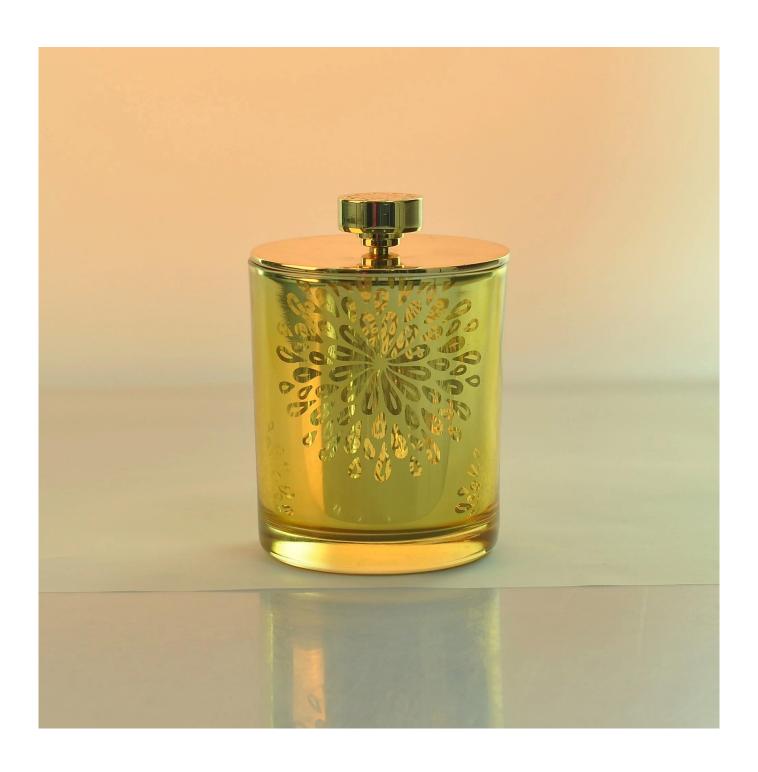

# Luxury laser pattern glass candle jar with wooden lids supplier

## **Product Description**

| product<br>name   | Luxury laser pattern glass candle jar with wooden lids supplier                                                      |
|-------------------|----------------------------------------------------------------------------------------------------------------------|
| Sample time       | <ol> <li>5 days if there is glass shape and size</li> <li>15 days, if you need new shapes and sizes glass</li> </ol> |
| Measure           | Item:SGR148090 Top dia:80mm Bottom dia[]74mm Height[]90mm Weight[]290g Capacity:300ML MOQ:2000PCS                    |
| Packing           | Normal packing,Individual gift box, PVC box, window box, color box, white box, etc                                   |
| Delivery time     | Within 35 days after the sample and order confirmed                                                                  |
| Payment term      | 30% deposit by T/T in advance and the balance against the copy of B/L                                                |
| Shipment          | By sea,by air,by Express and your shipping agent is acceptable                                                       |
| Usage<br>Occasion | Home decor,Wedding Decoration,Wedding Favors,Decoration enhancement,                                                 |