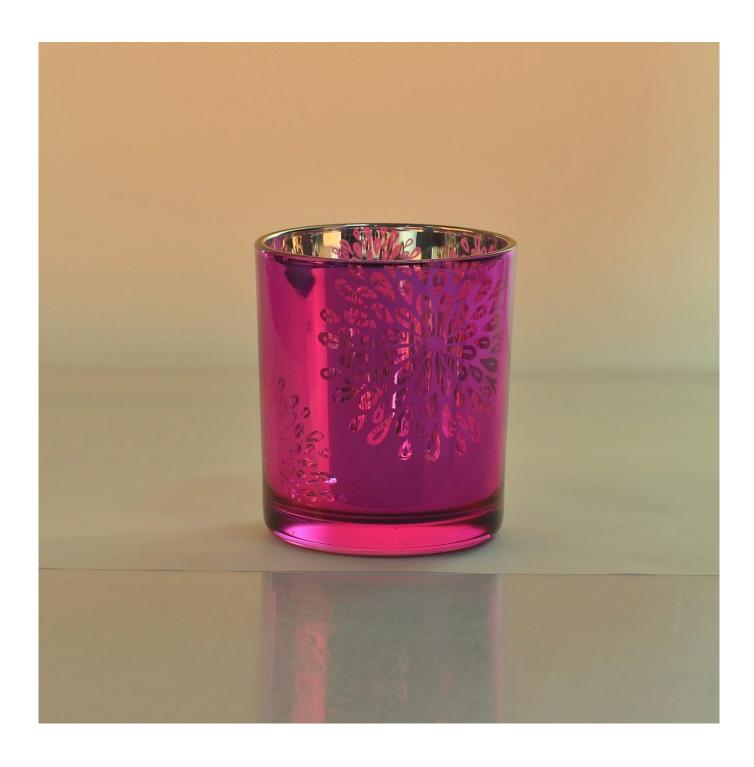

# Luxury laser pattern glass candle jar with wooden lids supplier

## **Product Description**

| product<br>name   | Luxury laser pattern glass candle jar with wooden lids supplier                                                      |
|-------------------|----------------------------------------------------------------------------------------------------------------------|
| Sample time       | <ol> <li>5 days if there is glass shape and size</li> <li>15 days, if you need new shapes and sizes glass</li> </ol> |
| Measure           | Item:SGR148090 Top dia:80mm Bottom dia[]74mm Height[]90mm Weight[]290g Capacity:300ML MOQ:2000PCS                    |
| Packing           | Normal packing,Individual gift box, PVC box, window box, color box, white box, etc                                   |
| Delivery time     | Within 35 days after the sample and order confirmed                                                                  |
| Payment term      | 30% deposit by T/T in advance and the balance against the copy of B/L                                                |
| Shipment          | By sea,by air,by Express and your shipping agent is acceptable                                                       |
| Usage<br>Occasion | Home decor,Wedding Decoration,Wedding Favors,Decoration enhancement,                                                 |