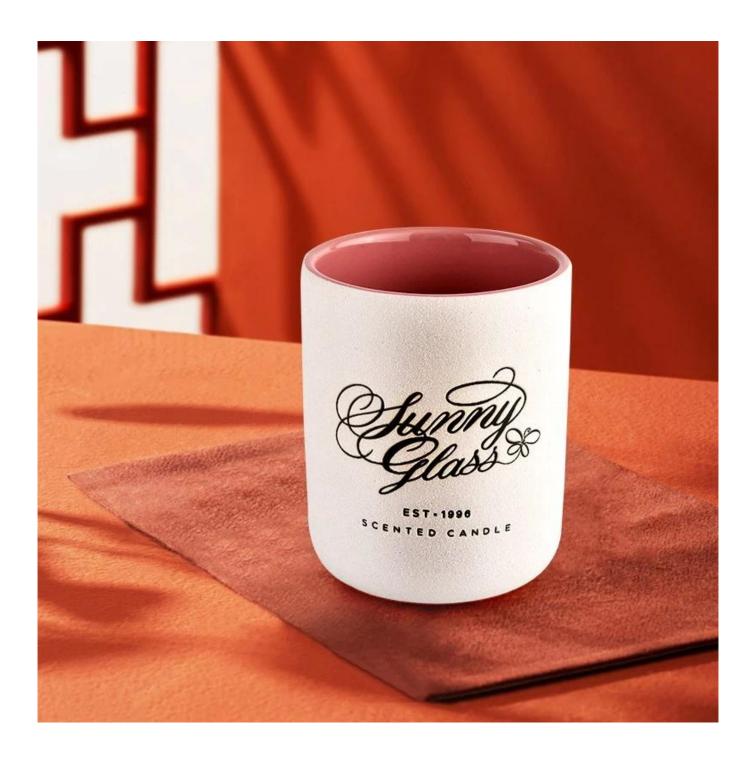

## **Luxury home decorative <u>ceramic candle jars</u>**

- Upmost dedication to design, never compression on quality
- <u>Sunny Glassware</u> strictly protect the customers' designs, all the newly designed items from us haven't been copied in three years.
- Product quality is the major focus in <u>Sunny Glassware</u>. <u>Sunny Glassware</u> once demolished 80,000 pcs of glass vessel with barely visible blemish.

| Capacity | 390ml |
|----------|-------|
| weight   | 307g  |

This youthful and vigorous <u>ceramic candle jars</u> provide various choice. No matter as candle jar, or as storage jar, It can bring warmth and happiness to your life, customize pattern jars provide you more choices that matches with your home decoration. You can work out more patterns for you candle brand!

Unusual shapes and simple style-perfect for presenting your style in any room. Quality, impressive style and these <u>ceramic candle jars</u> so very gift worthy.

This decorative candle jar is the perfect gift for friendship and makes a elegance high-end gift for your loved ones. Everyone will appreciate the craftsmanship quality of this exquisite <u>ceramic candle jars</u>.

This gorgeous <u>ceramic candle jars</u> matches with any home decoration furniture, for example, dining table, cooking bench, dressing table, tea table, coffee bar and bookshelves. It is also easy going with restaurants and hotels. When the candle is lighted, the room is filled with aroma!