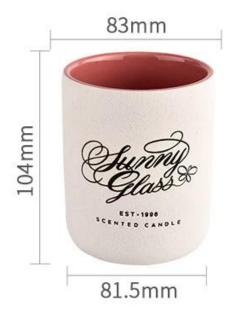

## product description

| product<br>name   | Luxury home decorative <u>ceramic candle jars</u>                                                 |
|-------------------|---------------------------------------------------------------------------------------------------|
| Sample<br>time    | 1. 5 days if there is glass shape and size 2. 15 days, if you need new shapes and sizes glass     |
| Measure           | Item No.:SGMK21102733 Top dia: 83mm Bottom dia: 81.5mm Height: 104mm Weight: 307g Capacity: 390ml |
| Packing           | Normal packing, Individual gift box, PVC box, window box, color box, white box, etc               |
| Delivery<br>time  | Within 35 days after the sample and order confirmed                                               |
| Payment<br>term   | 30% deposit by T/T in advance and the balance against the copy of B/L                             |
| Shipment          | By sea,by air,by Express and your shipping agent is acceptable                                    |
| Usage<br>Occasion | Home decor,Wedding Decoration,Wedding Favors,Decoration enhancement,                              |