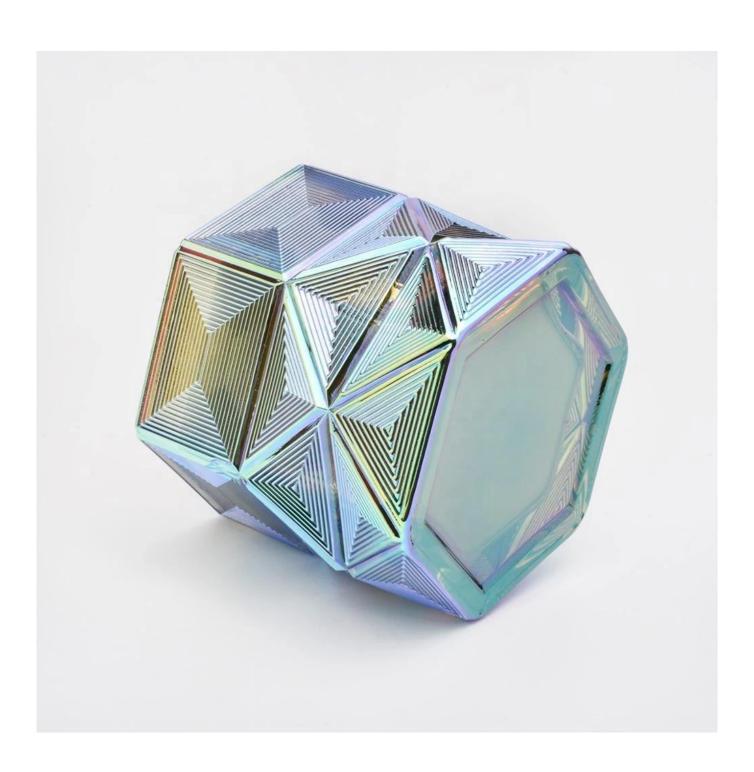

| Luxury Hexxagon Glass Candle Jars For Home Decoration | n |
|-------------------------------------------------------|---|
|                                                       |   |
|                                                       |   |

# **Product Description**

Product Size Top dia:82mm

Height:100mm Weight:255 Capacity:460ml

4oz,6oz,8oz,10oz,12oz,14oz and other dimension are availible

Custom design are welcome

Material Glass Candle Jars, candle glass, glass candle, glass jars for candle making, glass