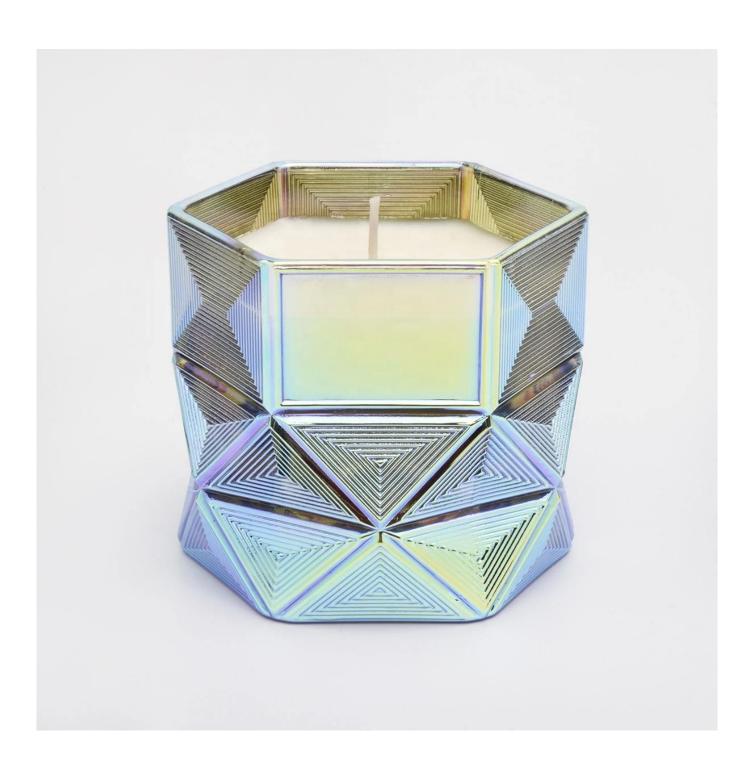

# **Product Description**

Product Size Top dia:82mm

Height:100mm Weight:255 Capacity:460ml

4oz,6oz,8oz,10oz,12oz,14oz and other dimension are availible

Custom design are welcome

Material Glass Candle Jars, candle glass, glass candle, glass jars for candle making, glass

Payment terms 30% pay by TT ,balance paid after showing the BL copy

Certificate Annealing(for candle holders) test

Different luxury surface decoration is our strength as well! Such as electroplating, laser engraving, spraying, decal printing, mercury finished , iridescent and etc.