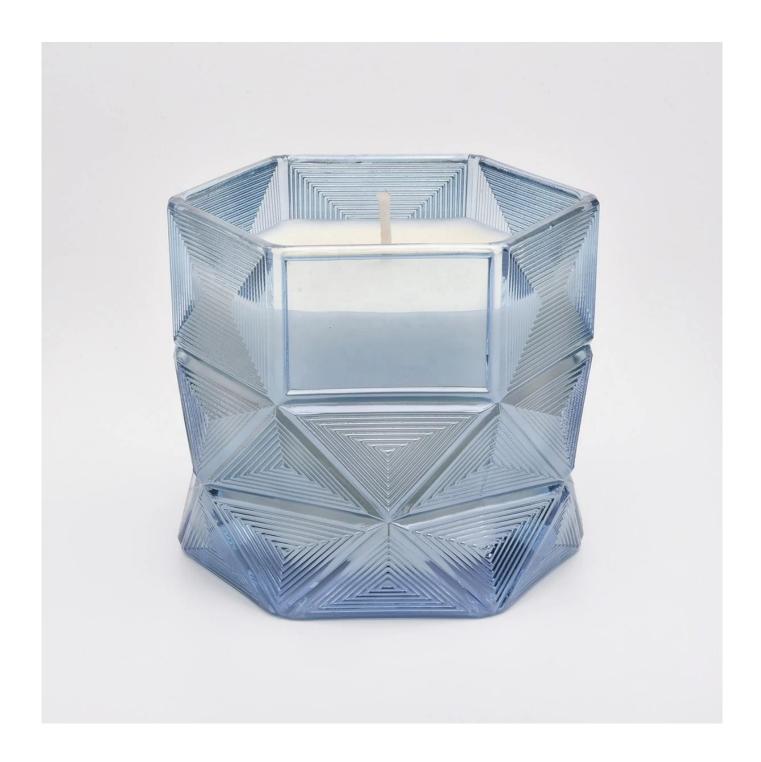

# **Product Description**

Product Size Top dia:82mm

Height:100mm Weight:255 Capacity:460ml

4oz,6oz,8oz,10oz,12oz,14oz and other dimension are availible

Custom design are welcome

Material Glass Candle Jars, candle glass, glass candle, glass jars for candle making, glass

Payment terms 30% pay by TT ,balance paid after showing the BL copy

Certificate Annealing(for candle holders) test

Different luxury surface decoration is our strength as well! Such as electroplating, laser engraving, spraying, decal printing, mercury finished , iridescent and etc.