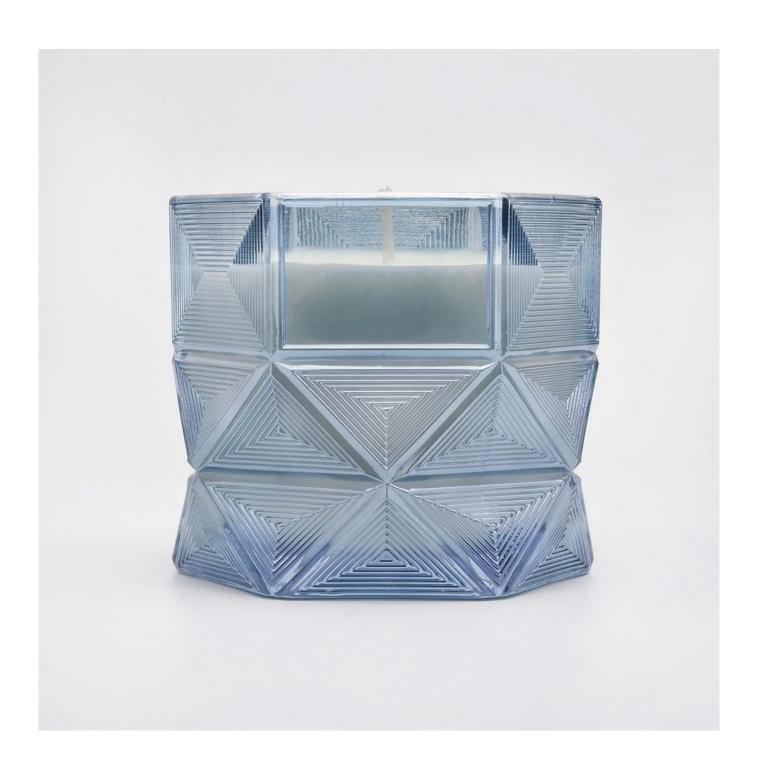

# **Product Description**

Product Size Top dia:82mm

Height:100mm Weight:255 Capacity:460ml

4oz,6oz,8oz,10oz,12oz,14oz and other dimension are availible

Custom design are welcome

Material Glass Candle Jars, candle glass, glass candle, glass jars for candle making, glass

Payment terms 30% pay by TT ,balance paid after showing the BL copy

Certificate Annealing(for candle holders) test

Different luxury surface decoration is our strength as well! Such as electroplating, laser engraving, spraying, decal printing, mercury finished , iridescent and etc.