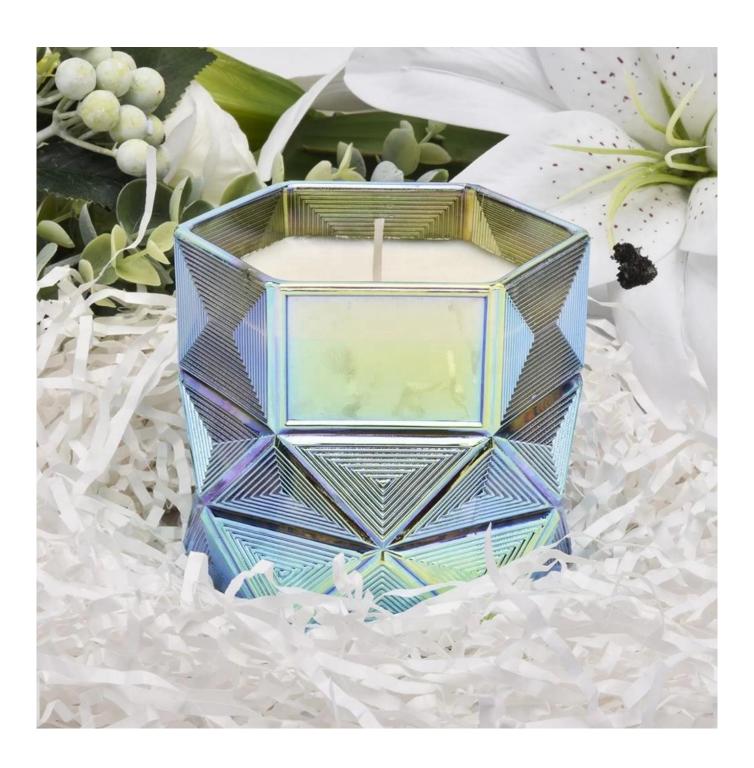

| Luxury Hexxagon Glass Candle Jars For Home Decoration | n |
|-------------------------------------------------------|---|
|                                                       |   |
|                                                       |   |

# **Product Description**

Product Size Top dia:82mm

Height:100mm Weight:255 Capacity:460ml

4oz,6oz,8oz,10oz,12oz,14oz and other dimension are availible

Custom design are welcome

Material Glass Candle Jars, candle glass, glass candle, glass jars for candle making, glass