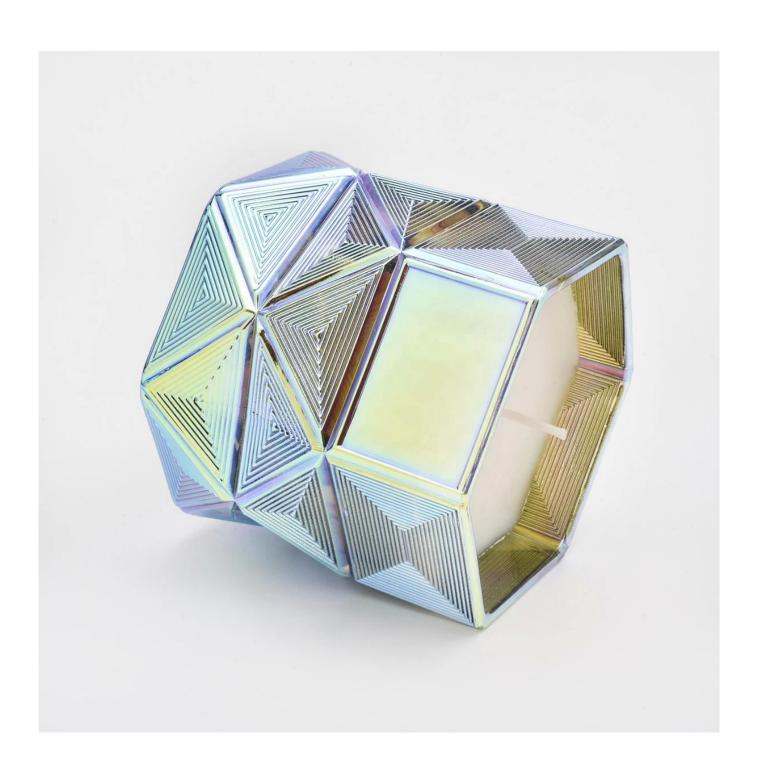

| Luxury Hexxagon Glass Candle Jars For Home Decoration | n |
|-------------------------------------------------------|---|
|                                                       |   |
|                                                       |   |

# **Product Description**

Product Size Top dia:82mm

Height:100mm Weight:255 Capacity:460ml

4oz,6oz,8oz,10oz,12oz,14oz and other dimension are availible

Custom design are welcome

Material Glass Candle Jars, candle glass, glass candle, glass jars for candle making, glass