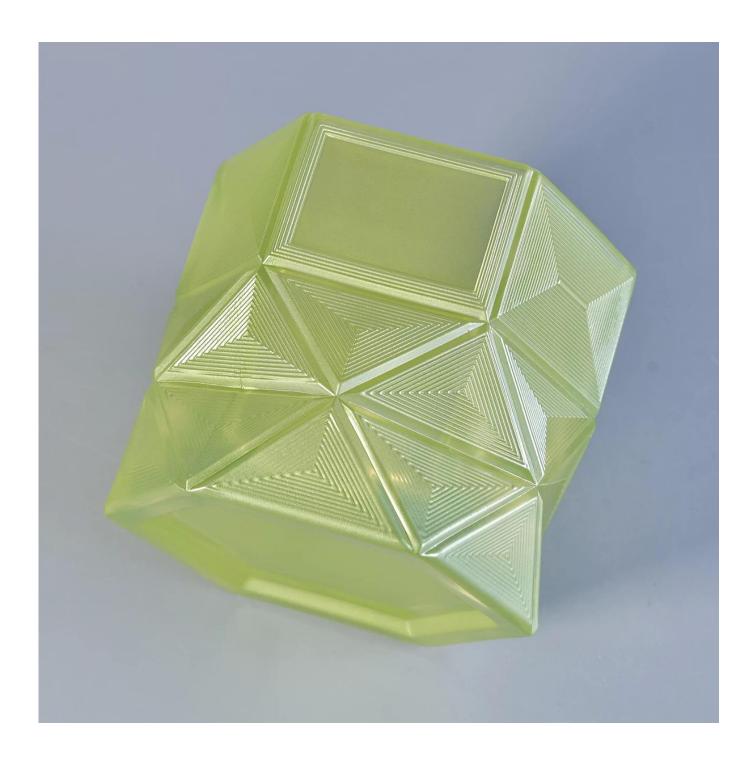

Luxury hexagon empty candle jars for candle making

Sunny Glassware can not only perform OEM/ODM orders, but also help many brands from concept design to actual proudcts.

Focusing on luxury fragrance products in the latest 10 years, Sunny Glassware is the supplier of 80% fragrance brands in the United States.

# **Product Description**

Product Size Item Number:SGS1601227001

Weight∏680G Capacity∏456ML Top dia∏110mm Bottom dia:110mm

Height∏92mm MOQ:5000PCS

Custom design are welcome

Material Wholesale Luxury Gold Glass Candle Jar With Lids