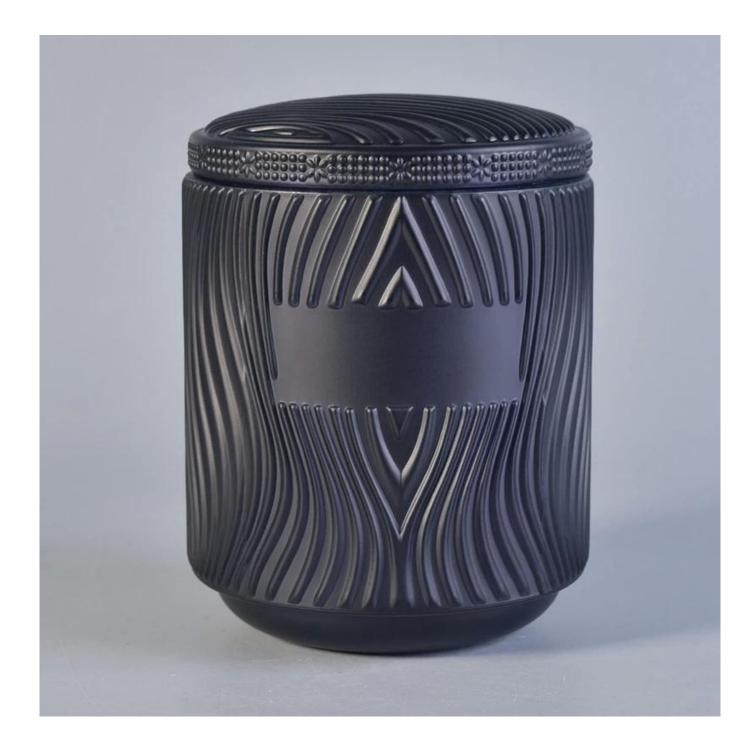

## **Product Description**

Item No SGR110602Y

| Product Size  | Top dia: 95mm<br>Bottom dia:82mm<br>Heiaht: 110mm<br>Capacitv: 513ml<br>Weight: 497g<br>Lid:<br>Dia: 95mm<br>Heiaht: 11mm<br>Weiaht: 147a<br>(can fill around 14oz soy wax)<br>4oz,6oz,8oz,10oz,12oz, etc other dimension are availible |
|---------------|-----------------------------------------------------------------------------------------------------------------------------------------------------------------------------------------------------------------------------------------|
|               | Custom design are welcome                                                                                                                                                                                                               |
| Material      | Home Decorative Crystal Glass Candle Holders Wholesale                                                                                                                                                                                  |
| Samples       | Existing clear glass samples for free<br>Sent collected by courier                                                                                                                                                                      |
| Samples time  | 5-7 days after confirming.                                                                                                                                                                                                              |
| Packing       | Normal Packing, 48pcs per carton                                                                                                                                                                                                        |
| Delivery time | Within 35 days after the sample and order confirmed                                                                                                                                                                                     |
| Payment terms | 30% pay by TT ,balance paid after showing the BL copy                                                                                                                                                                                   |
| Certificate   | Annealing(for candle holders) test                                                                                                                                                                                                      |