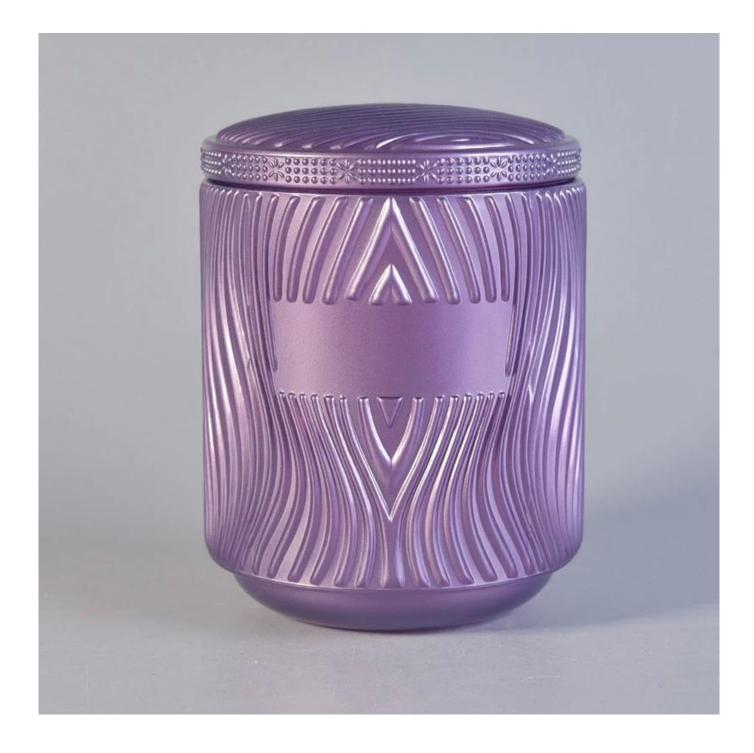

## **Product Description**

Item No SGR110602Y

| Product Size  | Top dia: 95mm<br>Bottom dia:82mm<br>Heiaht: 110mm<br>Capacitv: 513ml<br>Weight: 497g<br>Lid:<br>Dia: 95mm<br>Heiaht: 11mm<br>Weiaht: 147a<br>(can fill around 14oz soy wax)<br>4oz,6oz,8oz,10oz,12oz, etc other dimension are availible |
|---------------|-----------------------------------------------------------------------------------------------------------------------------------------------------------------------------------------------------------------------------------------|
|               | Custom design are welcome                                                                                                                                                                                                               |
| Material      | Home Decorative Crystal Glass Candle Holders Wholesale                                                                                                                                                                                  |
| Samples       | Existing clear glass samples for free<br>Sent collected by courier                                                                                                                                                                      |
| Samples time  | 5-7 days after confirming.                                                                                                                                                                                                              |
| Packing       | Normal Packing, 48pcs per carton                                                                                                                                                                                                        |
| Delivery time | Within 35 days after the sample and order confirmed                                                                                                                                                                                     |
| Payment terms | 30% pay by TT ,balance paid after showing the BL copy                                                                                                                                                                                   |
| Certificate   | Annealing(for candle holders) test                                                                                                                                                                                                      |

Different luxury surface decoration is our strength as well! Such as electroplating,laser engraving,spraying,decal printing,mercury finished ,iridescent and etc.