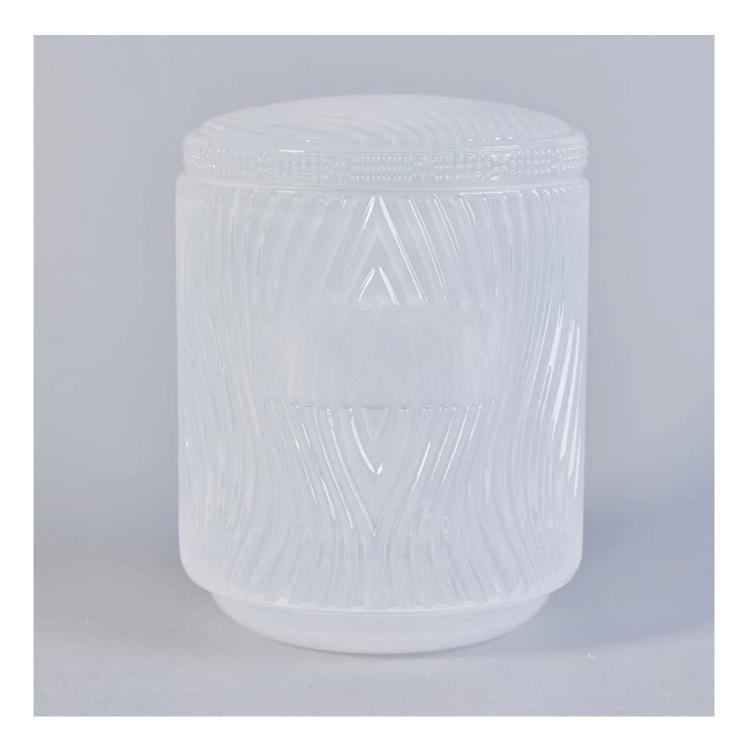

## **Product Description**

Item No SGR110602Y

| Product Size  | Top dia: 95mm<br>Bottom dia:82mm<br>Heiaht: 110mm<br>Capacitv: 513ml<br>Weight: 497g<br>Lid:<br>Dia: 95mm<br>Heiaht: 11mm<br>Weiaht: 147a<br>(can fill around 14oz soy wax)<br>4oz,6oz,8oz,10oz,12oz, etc other dimension are availible |
|---------------|-----------------------------------------------------------------------------------------------------------------------------------------------------------------------------------------------------------------------------------------|
|               | Custom design are welcome                                                                                                                                                                                                               |
| Material      | Home Decorative Crystal Glass Candle Holders Wholesale                                                                                                                                                                                  |
| Samples       | Existing clear glass samples for free<br>Sent collected by courier                                                                                                                                                                      |
| Samples time  | 5-7 days after confirming.                                                                                                                                                                                                              |
| Packing       | Normal Packing, 48pcs per carton                                                                                                                                                                                                        |
| Delivery time | Within 35 days after the sample and order confirmed                                                                                                                                                                                     |
| Payment terms | 30% pay by TT ,balance paid after showing the BL copy                                                                                                                                                                                   |
| Certificate   | Annealing(for candle holders) test                                                                                                                                                                                                      |

Different luxury surface decoration is our strength as well! Such as electroplating,laser engraving,spraying,decal printing,mercury finished ,iridescent and etc.