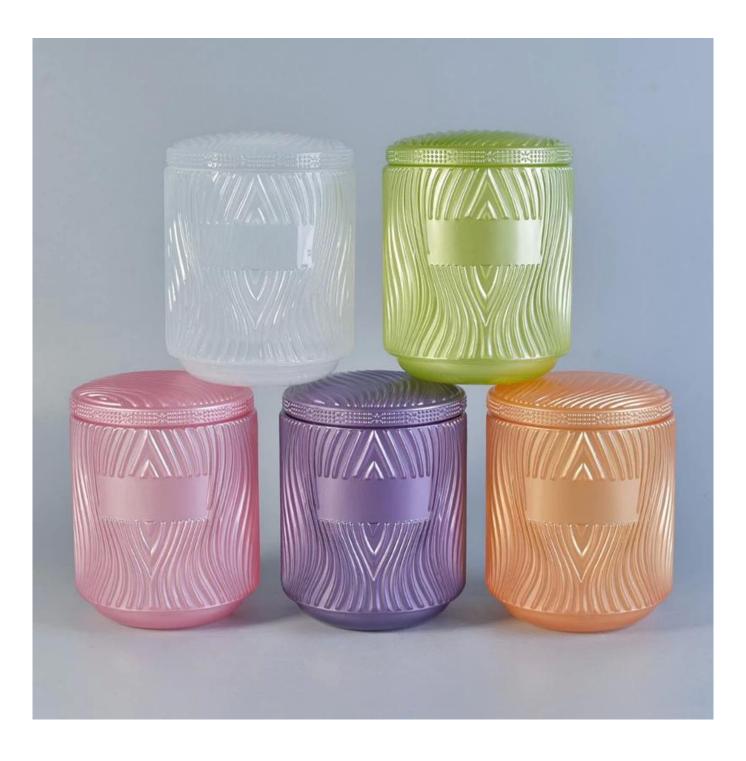

## **Product Description**

Item No SGR110602Y

| Product Size  | Top dia: 95mm<br>Bottom dia:82mm<br>Heiaht: 110mm<br>Capacitv: 513ml<br>Weight: 497g<br>Lid:<br>Dia: 95mm<br>Heiaht: 11mm<br>Weiaht: 147a<br>(can fill around 14oz soy wax)<br>4oz,6oz,8oz,10oz,12oz, etc other dimension are availible |
|---------------|-----------------------------------------------------------------------------------------------------------------------------------------------------------------------------------------------------------------------------------------|
|               | Custom design are welcome                                                                                                                                                                                                               |
| Material      | Home Decorative Crystal Glass Candle Holders Wholesale                                                                                                                                                                                  |
| Samples       | Existing clear glass samples for free<br>Sent collected by courier                                                                                                                                                                      |
| Samples time  | 5-7 days after confirming.                                                                                                                                                                                                              |
| Packing       | Normal Packing, 48pcs per carton                                                                                                                                                                                                        |
| Delivery time | Within 35 days after the sample and order confirmed                                                                                                                                                                                     |
| Payment terms | 30% pay by TT ,balance paid after showing the BL copy                                                                                                                                                                                   |
| Certificate   | Annealing(for candle holders) test                                                                                                                                                                                                      |