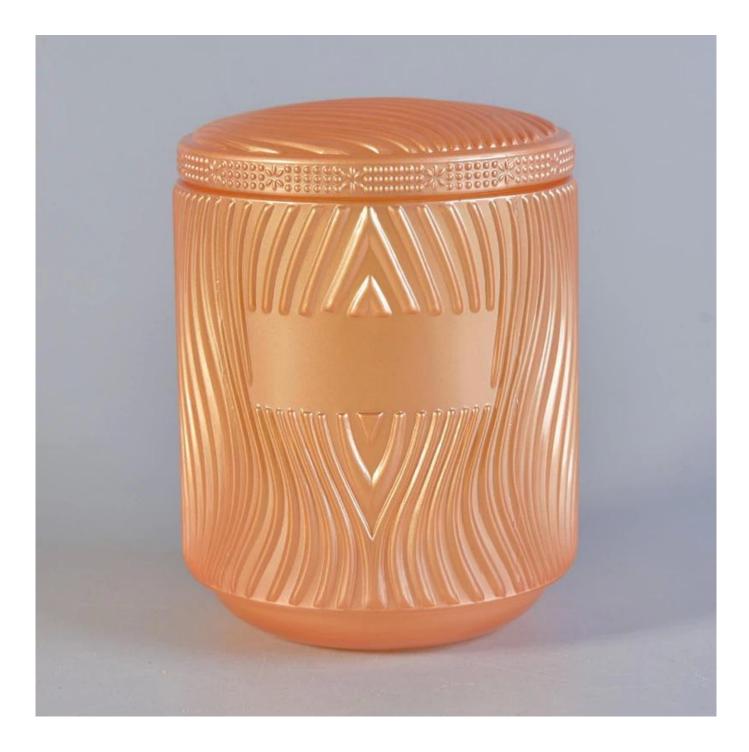

## **Product Description**

Item No SGR110602Y

| Product Size  | Top dia: 95mm<br>Bottom dia:82mm<br>Heiaht: 110mm<br>Capacitv: 513ml<br>Weight: 497g<br>Lid:<br>Dia: 95mm<br>Heiaht: 11mm<br>Weiaht: 147a<br>(can fill around 14oz soy wax)<br>4oz,6oz,8oz,10oz,12oz, etc other dimension are availible |
|---------------|-----------------------------------------------------------------------------------------------------------------------------------------------------------------------------------------------------------------------------------------|
|               | Custom design are welcome                                                                                                                                                                                                               |
| Material      | Home Decorative Crystal Glass Candle Holders Wholesale                                                                                                                                                                                  |
| Samples       | Existing clear glass samples for free<br>Sent collected by courier                                                                                                                                                                      |
| Samples time  | 5-7 days after confirming.                                                                                                                                                                                                              |
| Packing       | Normal Packing, 48pcs per carton                                                                                                                                                                                                        |
| Delivery time | Within 35 days after the sample and order confirmed                                                                                                                                                                                     |
| Payment terms | 30% pay by TT ,balance paid after showing the BL copy                                                                                                                                                                                   |
| Certificate   | Annealing(for candle holders) test                                                                                                                                                                                                      |

Different luxury surface decoration is our strength as well! Such as electroplating,laser engraving,spraying,decal printing,mercury finished ,iridescent and etc.