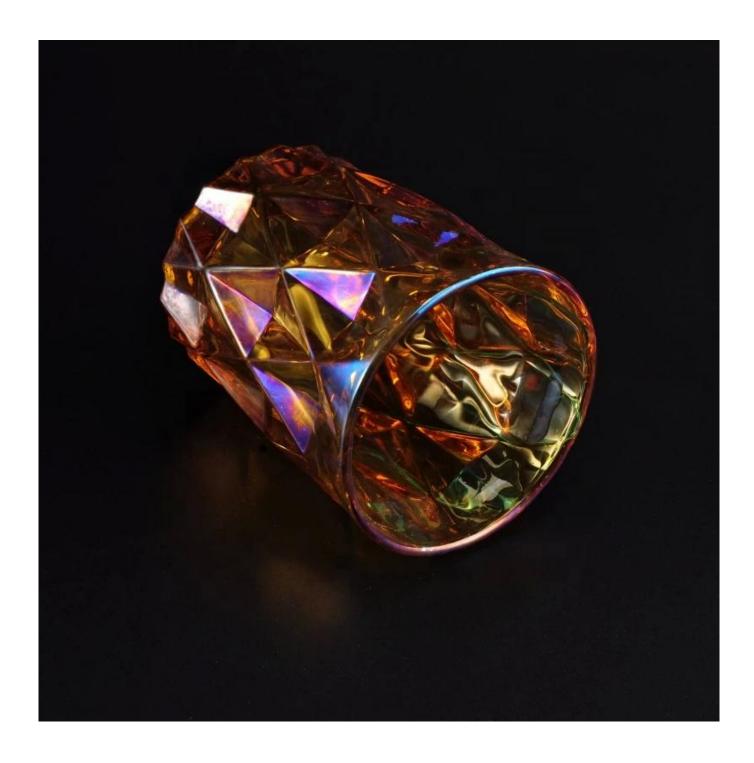

| Luxury geometric iridescent tealight glass candle holder 802<br>1002 | <u>'</u> |
|----------------------------------------------------------------------|----------|
|                                                                      |          |
|                                                                      |          |
|                                                                      |          |
|                                                                      |          |
|                                                                      |          |

Certificate Annealing(for candle holders) test

Different luxury surface decoration is our strength as well! Such as electroplating, laser engraving, spraying, decal printing, mercury finished , iridescent and etc.