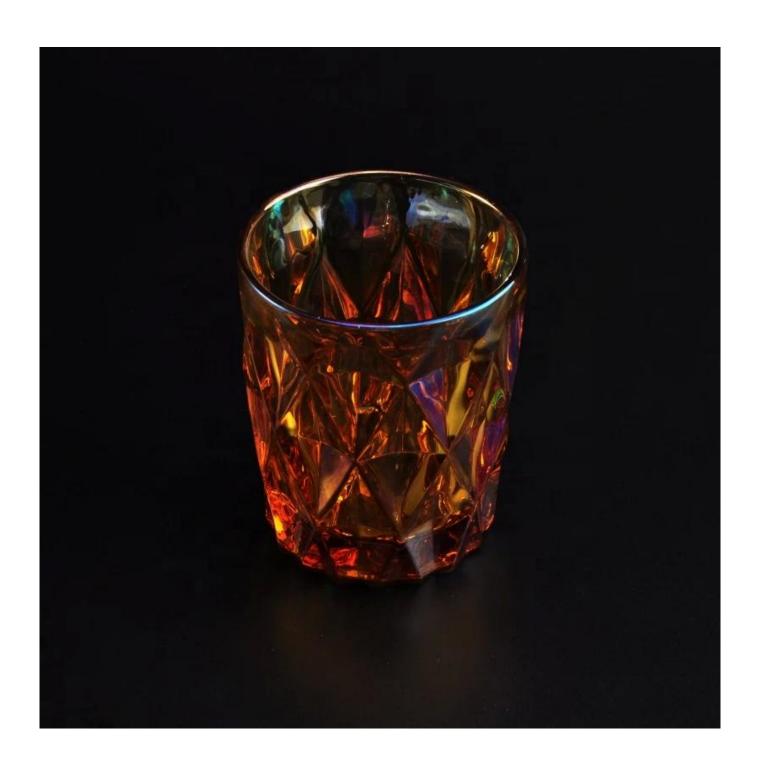

| Luxury geometric iridescent tealight glass candle holder 802<br>1002 | <u>'</u> |
|----------------------------------------------------------------------|----------|
|                                                                      |          |
|                                                                      |          |
|                                                                      |          |
|                                                                      |          |
|                                                                      |          |

Certificate Annealing(for candle holders) test

Different luxury surface decoration is our strength as well! Such as electroplating, laser engraving, spraying, decal printing, mercury finished , iridescent and etc.