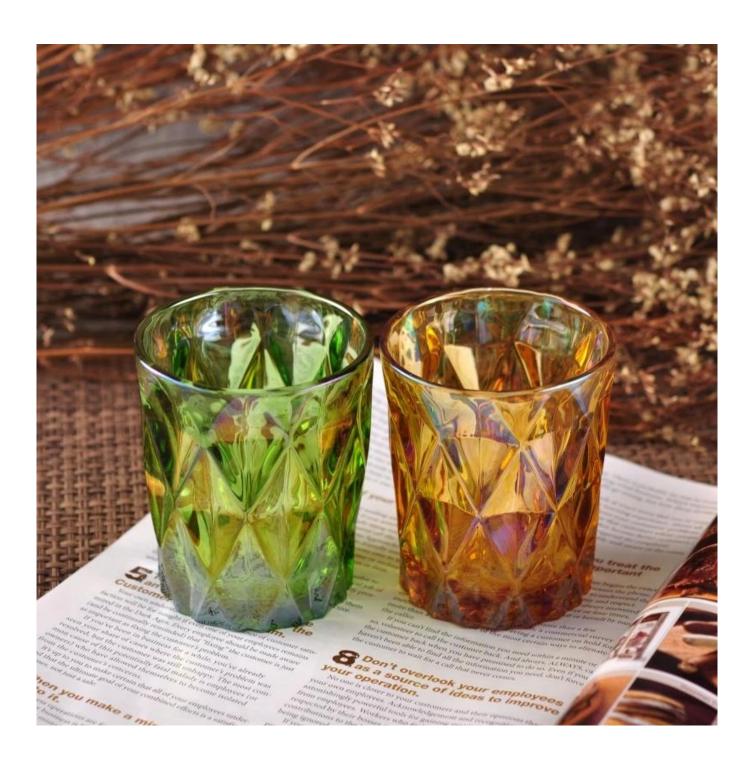

| Luxury geometric iridescent tealight glass candle holder 802<br>1002 | <u>'</u> |
|----------------------------------------------------------------------|----------|
|                                                                      |          |
|                                                                      |          |
|                                                                      |          |
|                                                                      |          |
|                                                                      |          |

Certificate Annealing(for candle holders) test

Different luxury surface decoration is our strength as well! Such as electroplating, laser engraving, spraying, decal printing, mercury finished , iridescent and etc.

# OUR CRAFTS Laser Engraving Spraying Decal Printing Mercury Finish Foiling Screen Printing Frosted Sandblasted