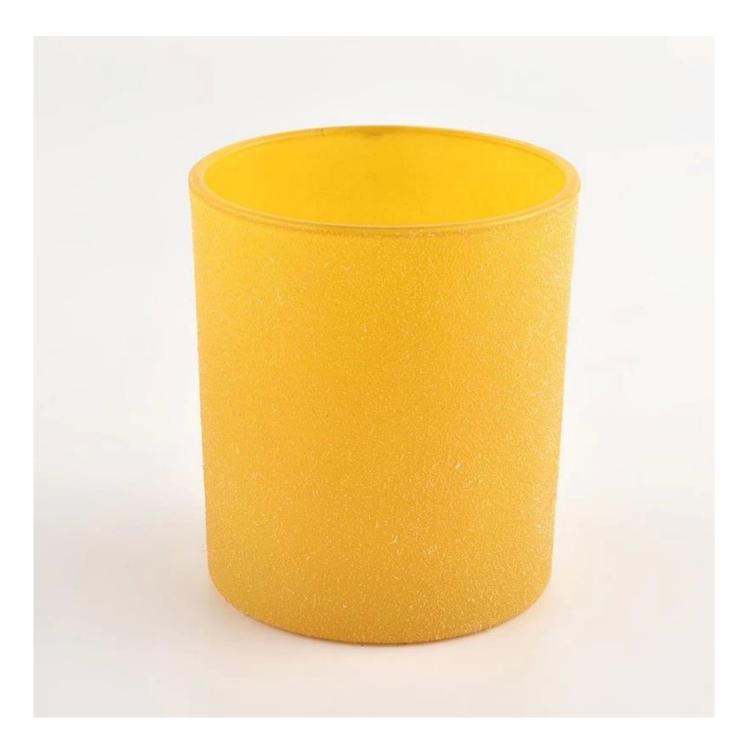

Product quality is the major focus in <u>Sunny Glassware</u>.

| product name   | Luxury empty candle jars yellow glass candle jar for candle making                                                   |  |  |
|----------------|----------------------------------------------------------------------------------------------------------------------|--|--|
| Sample time    | <ol> <li>5 days if there is glass shape and size</li> <li>15 days, if you need new shapes and sizes glass</li> </ol> |  |  |
| Measure        | Item No.:SGHL21121546<br>Top dia: 80mm<br>Bottom dia: 74mm<br>Height: 90mm<br>Weight: 290g<br>Capacity: 300ml        |  |  |
| Packing        | Normal packing,Individual gift box, PVC box, window box, color box, white box, etc                                   |  |  |
| Delivery time  | Within 35 days after the sample and order confirmed                                                                  |  |  |
| Payment term   | 30% deposit by T/T in advance and the balance against the copy of B/L                                                |  |  |
| Shipment       | By sea,by air,by Express and your shipping agent is acceptable                                                       |  |  |
| Usage Occasion | Home decor,Wedding Decoration,Wedding Favors,Decoration enhancement,                                                 |  |  |

This <u>glass candle jar</u> can be used not only for weddings/various holidays/farmhouse parties/Christmas/Valentine's Day/Halloween/Thanksgiving Day, they can also be a great home decor. The soft light can add a warm & romantic atmosphere and can be used multiple times in various situations.