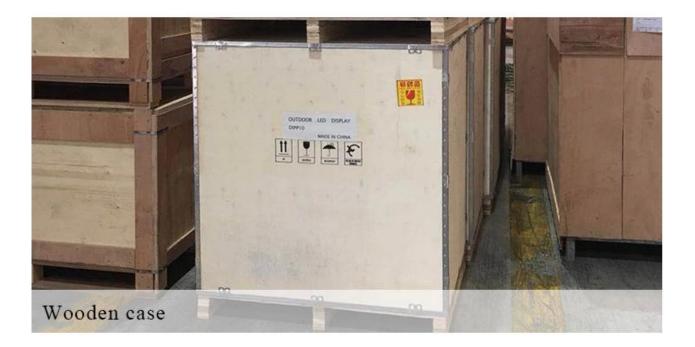

### PACKING

We have Normal packing, PVC box, Window box, carton box, pallet Color box, White box, ect. of course, we can customize Individual gift box for you.