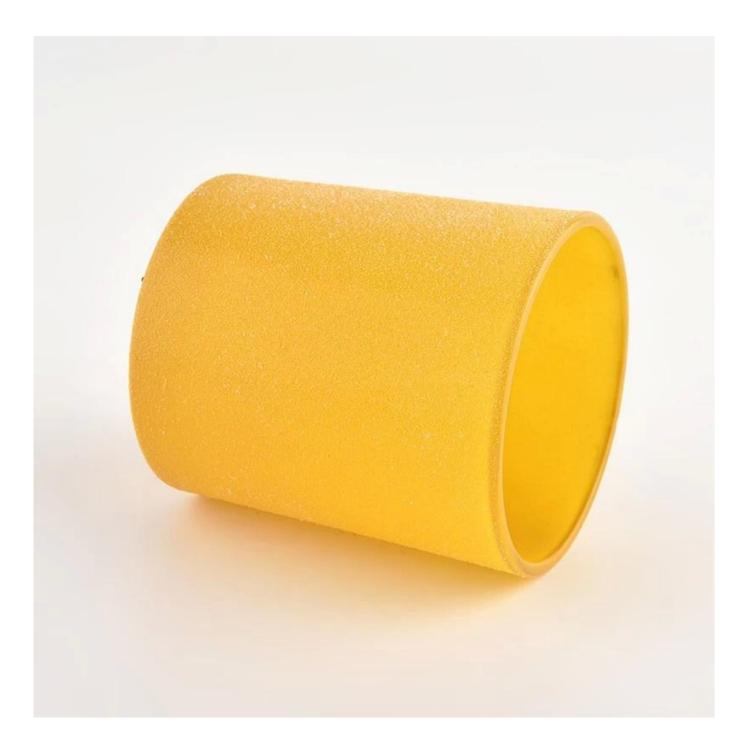

Product quality is the major focus in <u>Sunny Glassware</u>.

| product name   | Luxury empty candle jars yellow glass candle jar for candle making                                                   |  |  |
|----------------|----------------------------------------------------------------------------------------------------------------------|--|--|
| Sample time    | <ol> <li>5 days if there is glass shape and size</li> <li>15 days, if you need new shapes and sizes glass</li> </ol> |  |  |
| Measure        | Item No.:SGHL21121546<br>Top dia: 80mm<br>Bottom dia: 74mm<br>Height: 90mm<br>Weight: 290g<br>Capacity: 300ml        |  |  |
| Packing        | Normal packing,Individual gift box, PVC box, window box, color box, white box, etc                                   |  |  |
| Delivery time  | Within 35 days after the sample and order confirmed                                                                  |  |  |
| Payment term   | 30% deposit by T/T in advance and the balance against the copy of B/L                                                |  |  |
| Shipment       | By sea,by air,by Express and your shipping agent is acceptable                                                       |  |  |
| Usage Occasion | Home decor,Wedding Decoration,Wedding Favors,Decoration enhancement,                                                 |  |  |

This <u>glass candle jar</u> can be used not only for weddings/various holidays/farmhouse parties/Christmas/Valentine's Day/Halloween/Thanksgiving Day, they can also be a great home decor. The soft light can add a warm & romantic atmosphere and can be used multiple times in various situations.