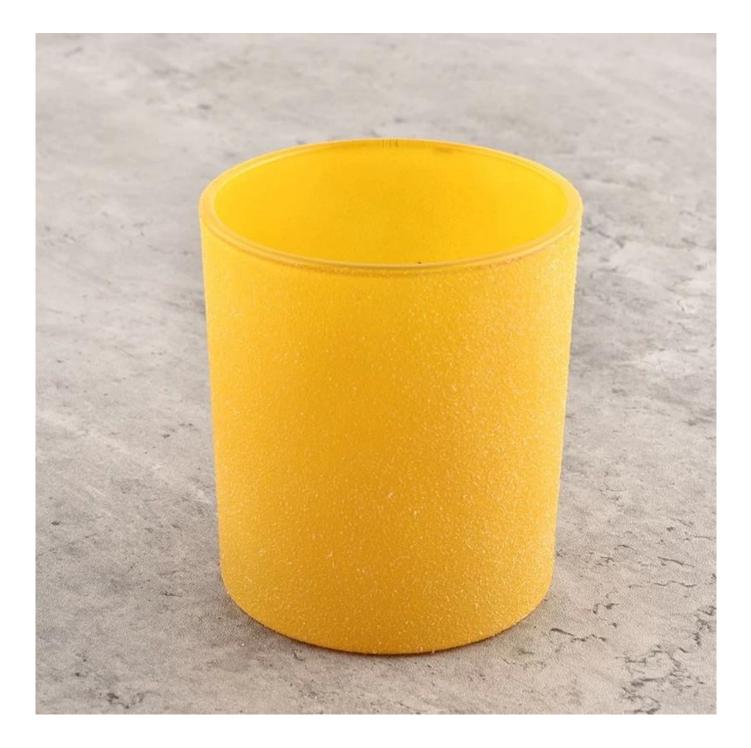

# Luxury empty candle jars yellow glass candle jar for candle making

Product quality is the major focus in <u>Sunny Glassware</u>.

| product name   | Luxury empty candle jars yellow glass candle jar for candle making                                                   |  |  |
|----------------|----------------------------------------------------------------------------------------------------------------------|--|--|
| Sample time    | <ol> <li>5 days if there is glass shape and size</li> <li>15 days, if you need new shapes and sizes glass</li> </ol> |  |  |
| Measure        | Item No.:SGHL21121546<br>Top dia: 80mm<br>Bottom dia: 74mm<br>Height: 90mm<br>Weight: 290g<br>Capacity: 300ml        |  |  |
| Packing        | Normal packing,Individual gift box, PVC box, window box, color box, white box, etc                                   |  |  |
| Delivery time  | Within 35 days after the sample and order confirmed                                                                  |  |  |
| Payment term   | 30% deposit by T/T in advance and the balance against the copy of B/L                                                |  |  |
| Shipment       | By sea,by air,by Express and your shipping agent is acceptable                                                       |  |  |
| Usage Occasion | Home decor,Wedding Decoration,Wedding Favors,Decoration enhancement,                                                 |  |  |

This <u>glass candle jar</u> can be used not only for weddings/various holidays/farmhouse parties/Christmas/Valentine's Day/Halloween/Thanksgiving Day, they can also be a great home decor. The soft light can add a warm & romantic atmosphere and can be used multiple times in various situations.