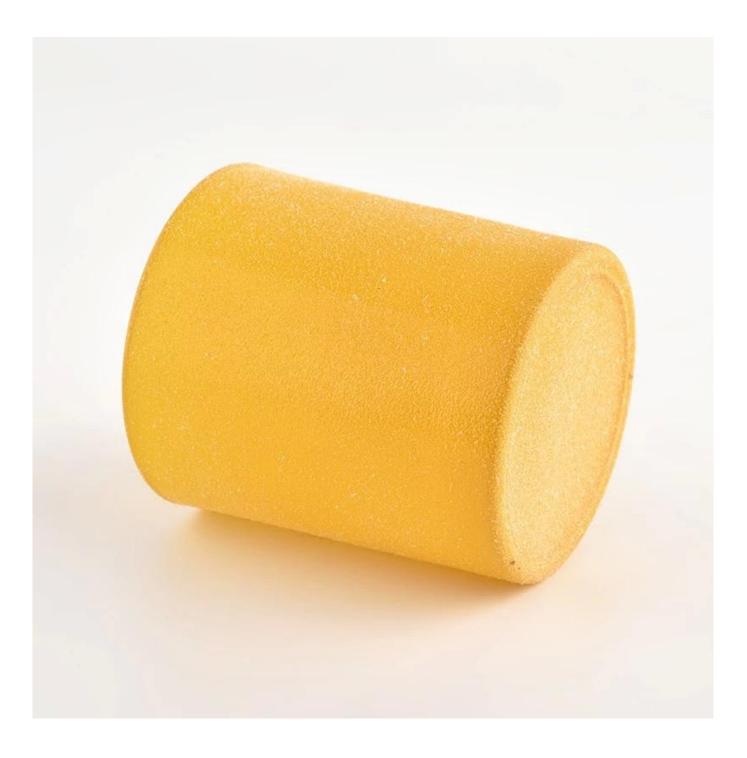

Product quality is the major focus in <u>Sunny Glassware</u>.

| product name   | Luxury empty candle jars yellow glass candle jar for candle making                                                   |  |  |
|----------------|----------------------------------------------------------------------------------------------------------------------|--|--|
| Sample time    | <ol> <li>5 days if there is glass shape and size</li> <li>15 days, if you need new shapes and sizes glass</li> </ol> |  |  |
| Measure        | Item No.:SGHL21121546<br>Top dia: 80mm<br>Bottom dia: 74mm<br>Height: 90mm<br>Weight: 290g<br>Capacity: 300ml        |  |  |
| Packing        | Normal packing,Individual gift box, PVC box, window box, color box, white box, etc                                   |  |  |
| Delivery time  | Within 35 days after the sample and order confirmed                                                                  |  |  |
| Payment term   | 30% deposit by T/T in advance and the balance against the copy of B/L                                                |  |  |
| Shipment       | By sea,by air,by Express and your shipping agent is acceptable                                                       |  |  |
| Usage Occasion | Home decor,Wedding Decoration,Wedding Favors,Decoration enhancement,                                                 |  |  |

This <u>glass candle jar</u> can be used not only for weddings/various holidays/farmhouse parties/Christmas/Valentine's Day/Halloween/Thanksgiving Day, they can also be a great home decor. The soft light can add a warm & romantic atmosphere and can be used multiple times in various situations.