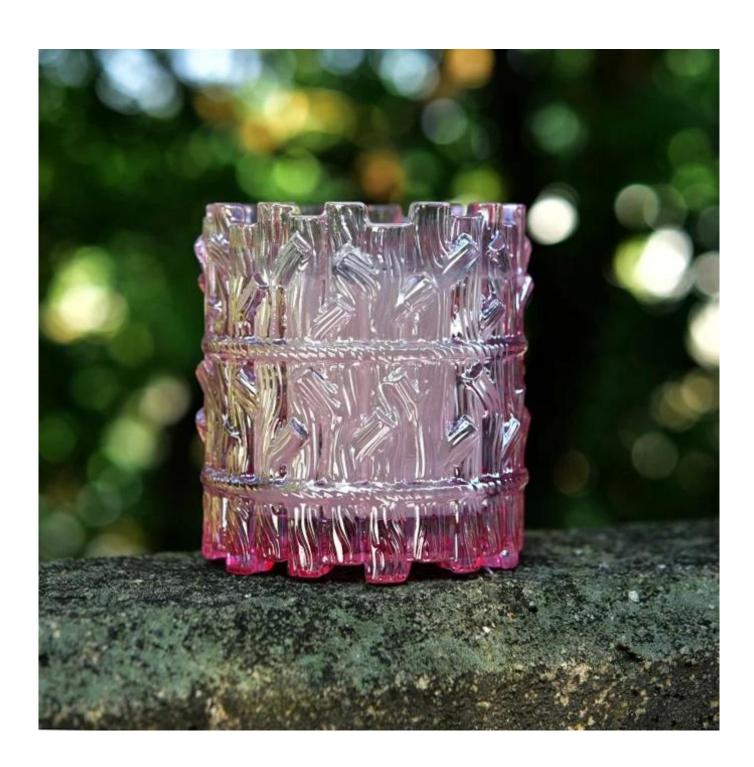

#### **Product Size**

4oz,6oz,8oz,10oz,12oz,14oz and other dimension are availible

Custom design are welcome

Material Wholesale Luxury Gold Glass Candle Jar With Lids

Samples Existing clear glass samples for free

Certificate Annealing(for candle holders) test

Different luxury surface decoration is our strength as well! Such as electroplating, laser engraving, spraying, decal printing, mercury finished , iridescent and etc.