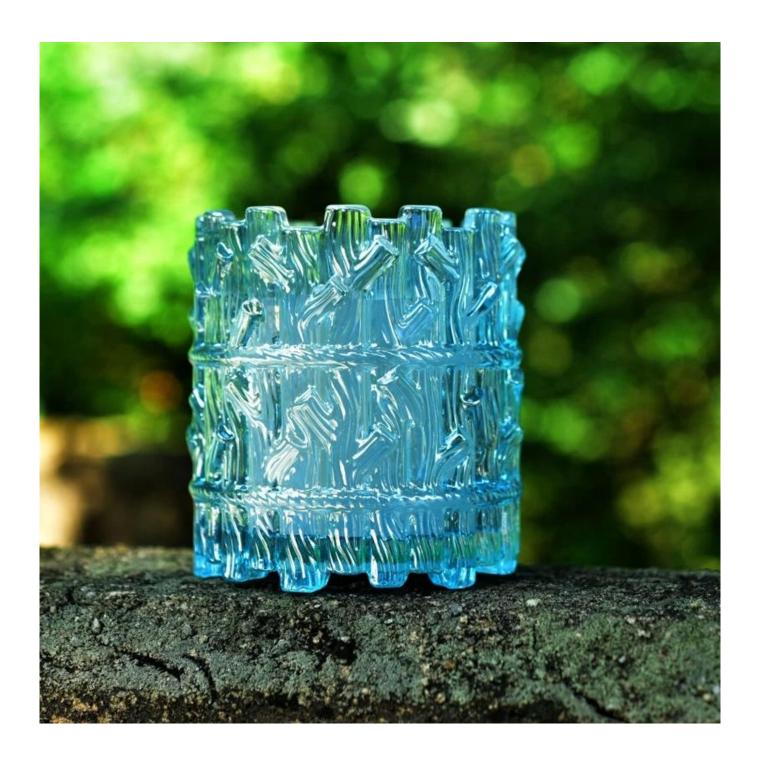

#### **Product Size**

4oz,6oz,8oz,10oz,12oz,14oz and other dimension are availible

Custom design are welcome

Material Wholesale Luxury Gold Glass Candle Jar With Lids

Samples Existing clear glass samples for free

Certificate Annealing(for candle holders) test

Different luxury surface decoration is our strength as well! Such as electroplating, laser engraving, spraying, decal printing, mercury finished , iridescent and etc.