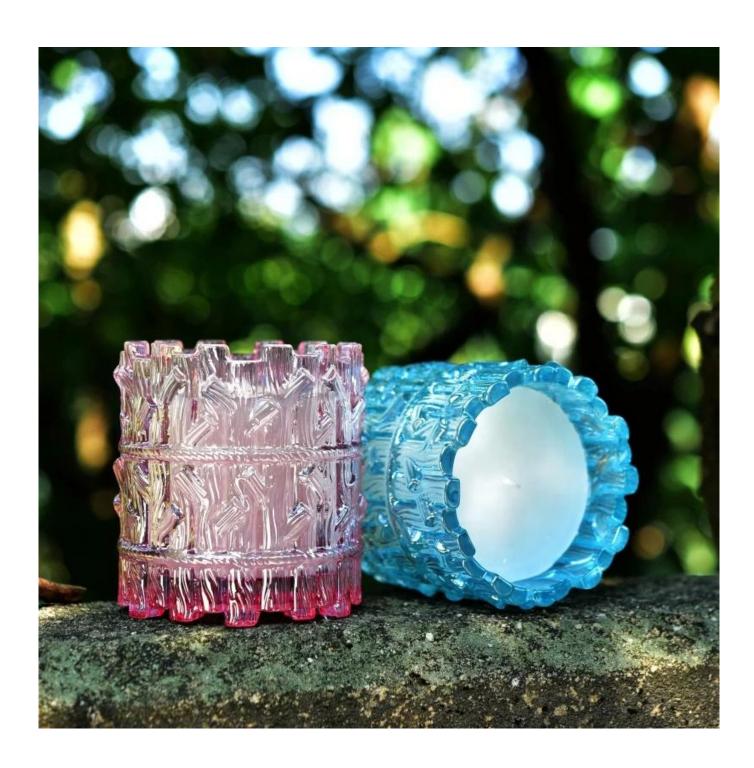

#### **Product Size**

4oz,6oz,8oz,10oz,12oz,14oz and other dimension are availible

Custom design are welcome

Material Wholesale Luxury Gold Glass Candle Jar With Lids

Samples Existing clear glass samples for free

Certificate Annealing(for candle holders) test

Different luxury surface decoration is our strength as well! Such as electroplating, laser engraving, spraying, decal printing, mercury finished , iridescent and etc.