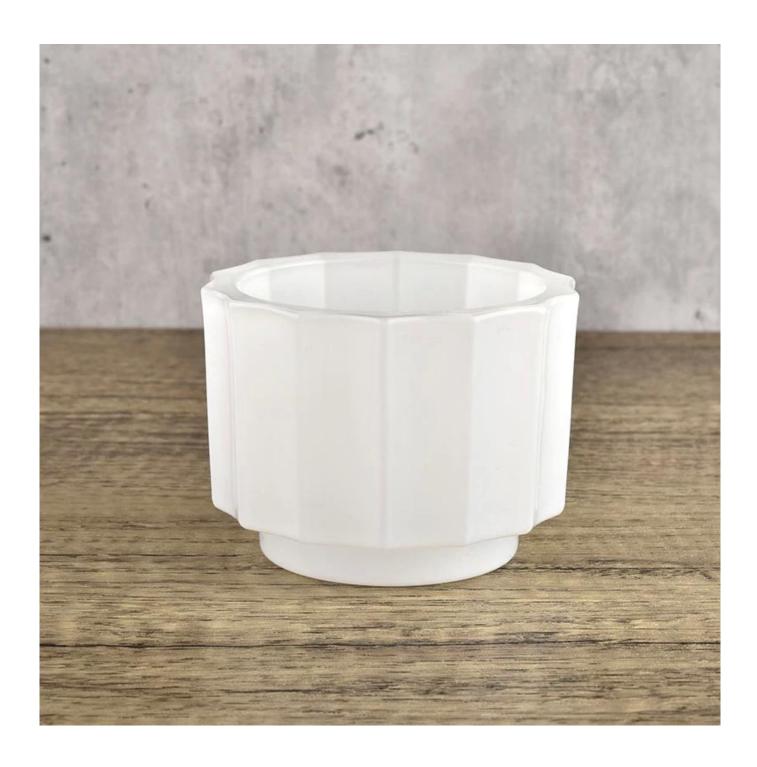

### Luxury customized glass candle jar from sunny glassware

Product quality is the major focus in <u>Sunny Glassware</u>. <u>Sunny Glassware</u> once demolished 80,000 pcs of glass vessel with barely visible blemish.

| product name   | Luxury customized glass candle jar from sunny glassware                                                              |
|----------------|----------------------------------------------------------------------------------------------------------------------|
| Sample time    | <ol> <li>5 days if there is glass shape and size</li> <li>15 days, if you need new shapes and sizes glass</li> </ol> |
| Measure        | Item No.:SGCX21122425 Top dia:94mm Bottom dia[66mm Height[70mm Weight[381g Capacity:220ML MOQ: 3000 pieces           |
| Packing        | Normal packing, Individual gift box, PVC box, window box, color box, white box, etc                                  |
| Delivery time  | Within 35 days after the sample and order confirmed                                                                  |
| Payment term   | 30% deposit by T/T in advance and the balance against the copy of B/L                                                |
| Shipment       | By sea,by air,by Express and your shipping agent is acceptable                                                       |
| Usage Occasion | Home decor, Wedding Decoration, Wedding Favors, Decoration enhancement,                                              |