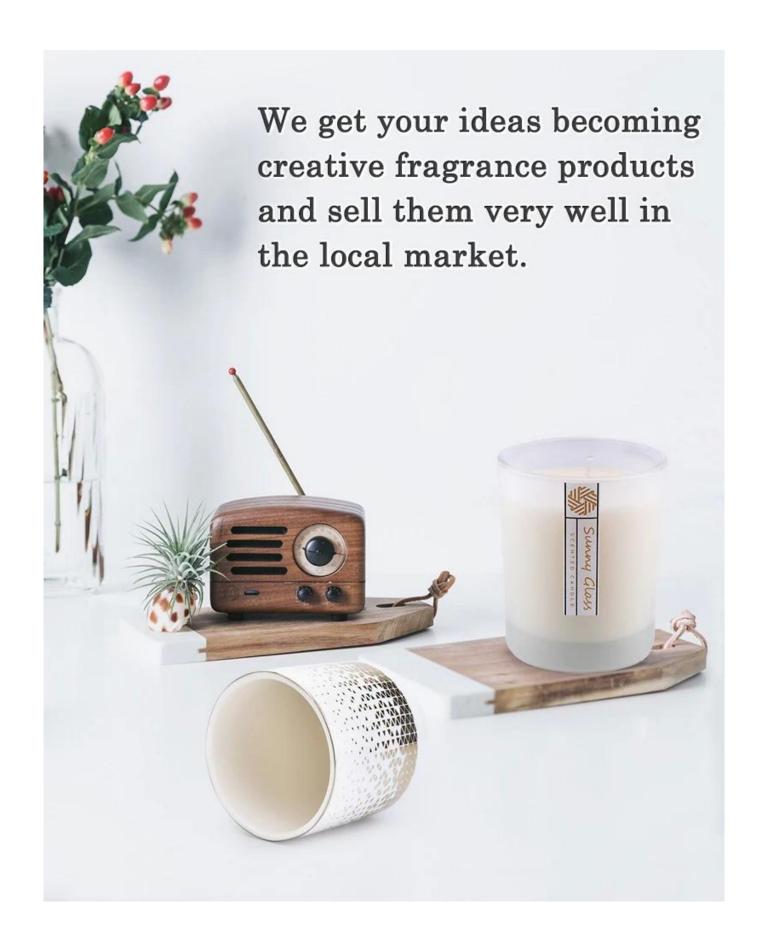

### Luxury customized glass candle jar from sunny glassware

Product quality is the major focus in <u>Sunny Glassware</u>. <u>Sunny Glassware</u> once demolished 80,000 pcs of glass vessel with barely visible blemish.

| product name   | Luxury customized glass candle jar from sunny glassware                                                              |
|----------------|----------------------------------------------------------------------------------------------------------------------|
| Sample time    | <ol> <li>5 days if there is glass shape and size</li> <li>15 days, if you need new shapes and sizes glass</li> </ol> |
| Measure        | Item No.:SGCX21122425 Top dia:94mm Bottom dia[66mm Height[70mm Weight[381g Capacity:220ML MOQ: 3000 pieces           |
| Packing        | Normal packing, Individual gift box, PVC box, window box, color box, white box, etc                                  |
| Delivery time  | Within 35 days after the sample and order confirmed                                                                  |
| Payment term   | 30% deposit by T/T in advance and the balance against the copy of B/L                                                |
| Shipment       | By sea,by air,by Express and your shipping agent is acceptable                                                       |
| Usage Occasion | Home decor, Wedding Decoration, Wedding Favors, Decoration enhancement,                                              |