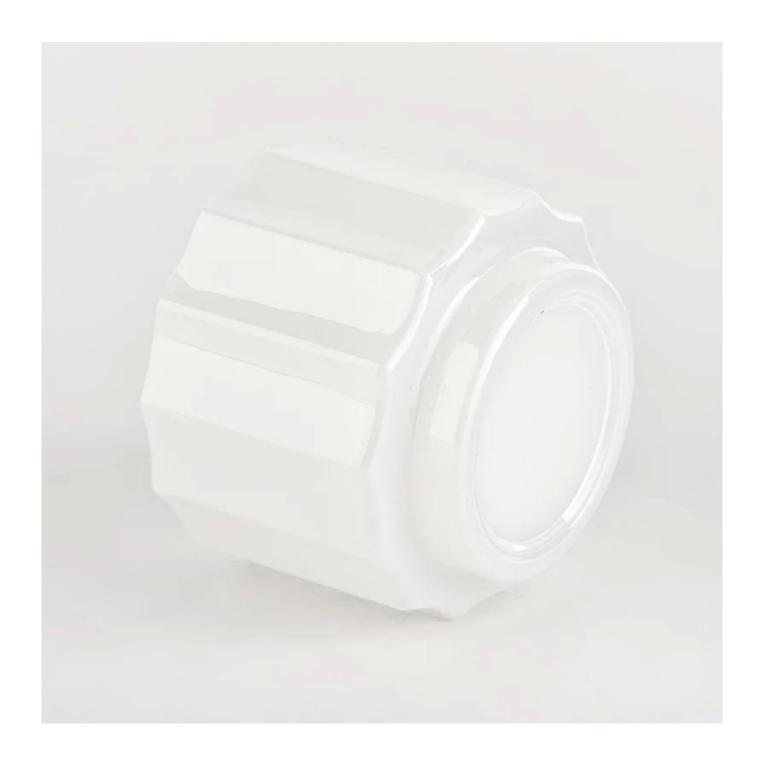

### Luxury customized glass candle jar from sunny glassware

Product quality is the major focus in <u>Sunny Glassware</u>. <u>Sunny Glassware</u> once demolished 80,000 pcs of glass vessel with barely visible blemish.

| product name   | Luxury customized glass candle jar from sunny glassware                                                              |
|----------------|----------------------------------------------------------------------------------------------------------------------|
| Sample time    | <ol> <li>5 days if there is glass shape and size</li> <li>15 days, if you need new shapes and sizes glass</li> </ol> |
| Measure        | Item No.:SGCX21122425 Top dia:94mm Bottom dia[66mm Height[70mm Weight[381g Capacity:220ML MOQ: 3000 pieces           |
| Packing        | Normal packing, Individual gift box, PVC box, window box, color box, white box, etc                                  |
| Delivery time  | Within 35 days after the sample and order confirmed                                                                  |
| Payment term   | 30% deposit by T/T in advance and the balance against the copy of B/L                                                |
| Shipment       | By sea,by air,by Express and your shipping agent is acceptable                                                       |
| Usage Occasion | Home decor, Wedding Decoration, Wedding Favors, Decoration enhancement,                                              |