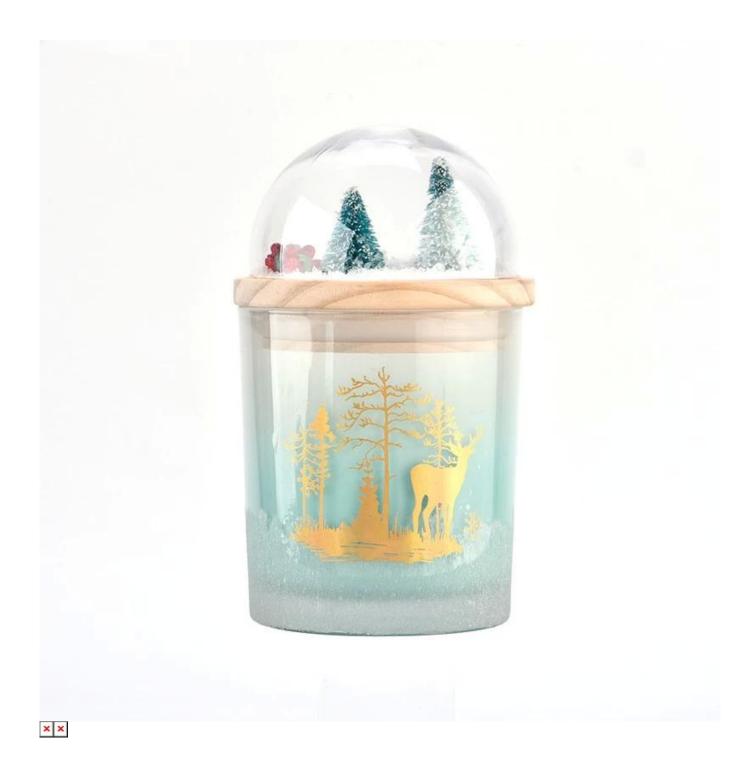

Luxury custom unique design wooden lid for Christma gift

Sunny Glassware can not only perform OEM/ODM orders, but also help many brands from concept design to actual proudcts.

Focusing on luxury fragrance products in the latest 10 years, Sunny Glassware is the supplier of 80% fragrance brands in the United States.

#### **Product Description**

Product Size dia:85.7 mm

Height:63.2 mm Weight:44 g MOQ:10000PCS

Custom design are welcome

Material Pine Wood Lids For Scented Candle Jars

Samples Existing clear glass samples for free