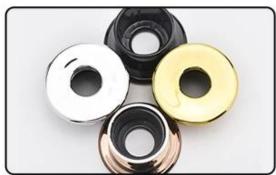

#### **Product Description**

Product Size dia:85.7 mm

Height:63.2 mm Weight:44 g MOQ:10000PCS

Custom design are welcome

Material Pine Wood Lids For Scented Candle Jars

Samples Existing clear glass samples for free