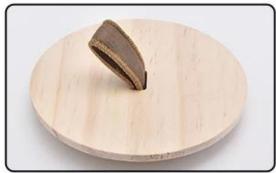

#### **Product Description**

Product Size dia:85.7 mm

Height:63.2 mm Weight:44 g MOQ:10000PCS

Custom design are welcome

Material Pine Wood Lids For Scented Candle Jars

Samples Existing clear glass samples for free