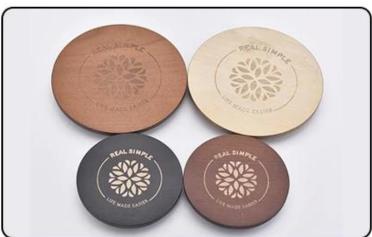

#### **Product Description**

Product Size dia:85.7 mm

Height:63.2 mm Weight:44 g MOQ:10000PCS

Custom design are welcome

Material Pine Wood Lids For Scented Candle Jars

Samples Existing clear glass samples for free