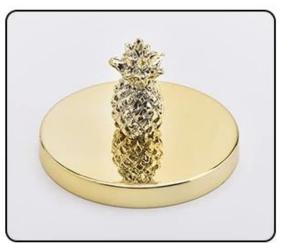

#### **Product Description**

Product Size dia:85.7 mm

Height:63.2 mm Weight:44 g MOQ:10000PCS

Custom design are welcome

Material Pine Wood Lids For Scented Candle Jars

Samples Existing clear glass samples for free