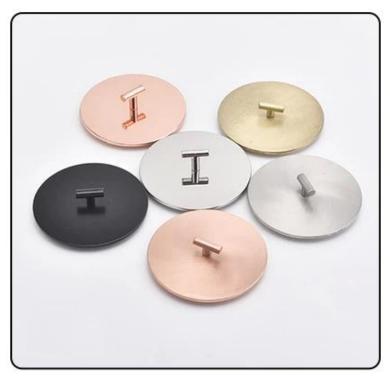

#### **Product Description**

Product Size dia:85.7 mm

Height:63.2 mm Weight:44 g MOQ:10000PCS

Custom design are welcome

Material Pine Wood Lids For Scented Candle Jars

Samples Existing clear glass samples for free