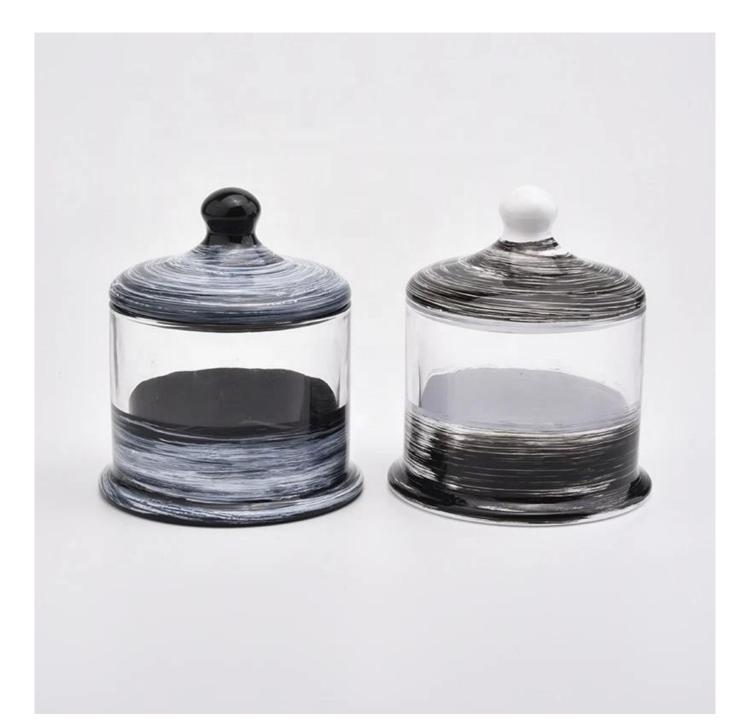

**Product Description** 

Item NoSGR19092801YItem NameMercury Glass Candle Holders

| Samples       | Existing clear glass samples for free<br>Sent collected by courier |
|---------------|--------------------------------------------------------------------|
| Samples time  | 5-7 days after confirming.                                         |
| Packing       | Normal Packing, 48pcs per carton                                   |
| Delivery time | Within 35 days after the sample and order confirmed                |
| Payment terms | 30% pay by TT ,<br>balance paid after showing the BL copy          |
| Certificate   | Annealing(for candle holders) test                                 |
|               |                                                                    |

Different luxury surface decoration is our strength as well! Such as electroplating,laser engraving,spraying,decal printing,mercury finished ,iridescent and etc.