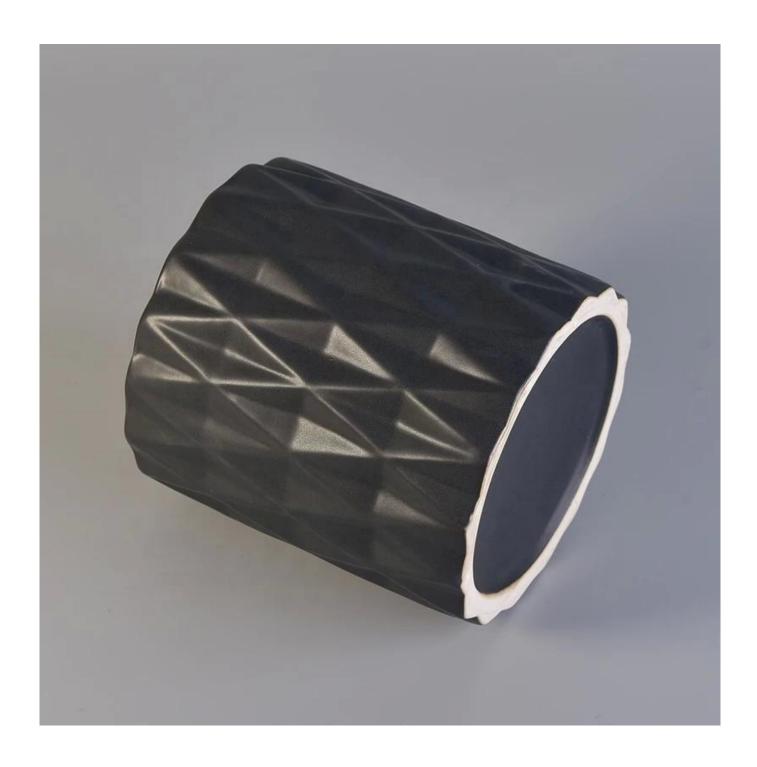

Vintage black geo cut ceramic candle making jar eco friendly

## No second Co.in China

Our QC is more QC than our customer's QC

| Product Dimension | Top dia:100mm Bottom dia:102mm Height:108mm Weight:465g Capacity:585ml  Custom design are welcome,2oz,4oz,6oz,8oz,10oz,12oz and etc are availible |
|-------------------|---------------------------------------------------------------------------------------------------------------------------------------------------|
| Decoration        | Spray color,printing,silk-screen,frosted,electroplating,laser and etc                                                                             |
| Material          | Embossed Round Shaped Ceramic Candle Jars With Foot                                                                                               |
| Sample            | Exist sampe in stock for free<br>Sent collected by courier                                                                                        |
| Sample time       | Sample in stock:5-7days<br>Custom sample:15 days                                                                                                  |
| Packing           | Normal safety packing,48pcs/ctn                                                                                                                   |
| Delivery date     | 45 days after order confirmed                                                                                                                     |
| Payment terms     | 30% pay by T/T ,the balance paid after showing the B/L copy                                                                                       |
| Certificate       | Annealing(Candle holder)test                                                                                                                      |