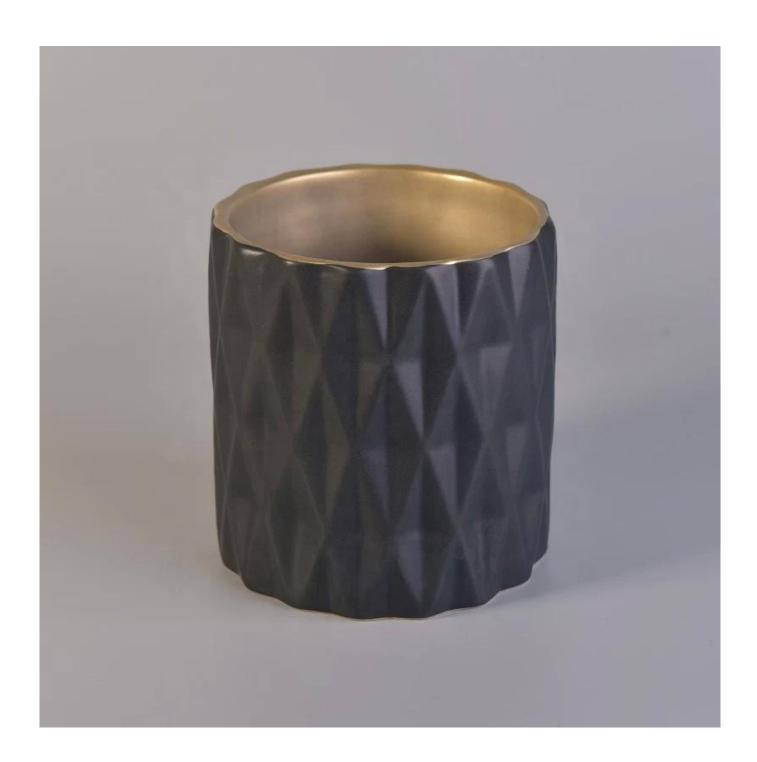

Vintage black geo cut ceramic candle making jar eco friendly

## No second Co.in China

Our QC is more QC than our customer's QC

| Product Dimension | Top dia:100mm Bottom dia:102mm Height:108mm Weight:465g Capacity:585ml  Custom design are welcome,2oz,4oz,6oz,8oz,10oz,12oz and etc are availible |
|-------------------|---------------------------------------------------------------------------------------------------------------------------------------------------|
| Decoration        | Spray color,printing,silk-screen,frosted,electroplating,laser and etc                                                                             |
| Material          | Embossed Round Shaped Ceramic Candle Jars With Foot                                                                                               |
| Sample            | Exist sampe in stock for free<br>Sent collected by courier                                                                                        |
| Sample time       | Sample in stock:5-7days<br>Custom sample:15 days                                                                                                  |
| Packing           | Normal safety packing,48pcs/ctn                                                                                                                   |
| Delivery date     | 45 days after order confirmed                                                                                                                     |
| Payment terms     | 30% pay by T/T ,the balance paid after showing the B/L copy                                                                                       |
| Certificate       | Annealing(Candle holder)test                                                                                                                      |