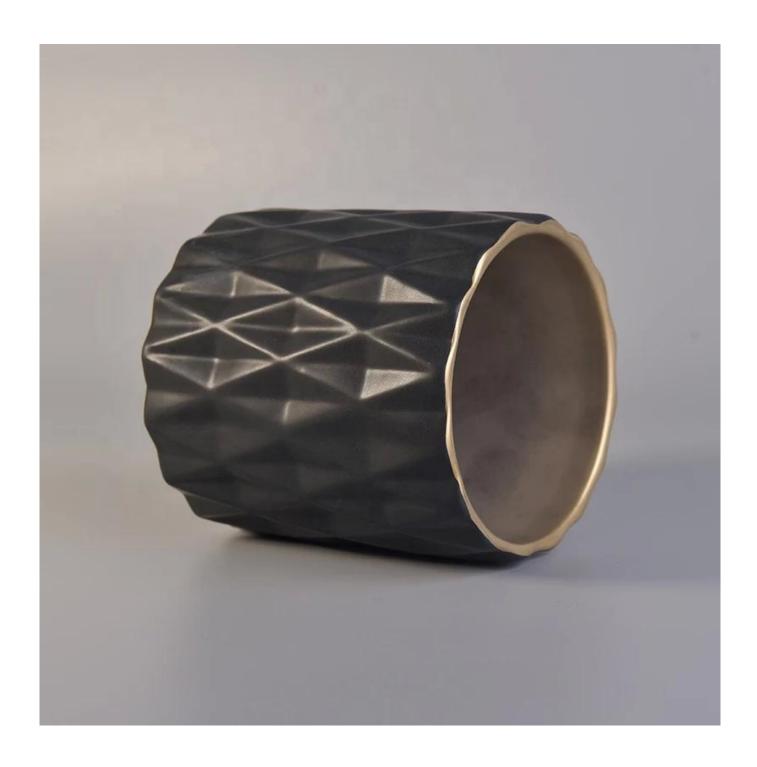

Vintage black geo cut ceramic candle making jar eco friendly

## No second Co.in China

Our QC is more QC than our customer's QC

| Product Dimension | Top dia:100mm Bottom dia:102mm Height:108mm Weight:465g Capacity:585ml  Custom design are welcome,2oz,4oz,6oz,8oz,10oz,12oz and etc are availible |
|-------------------|---------------------------------------------------------------------------------------------------------------------------------------------------|
| Decoration        | Spray color,printing,silk-screen,frosted,electroplating,laser and etc                                                                             |
| Material          | Embossed Round Shaped Ceramic Candle Jars With Foot                                                                                               |
| Sample            | Exist sampe in stock for free<br>Sent collected by courier                                                                                        |
| Sample time       | Sample in stock:5-7days<br>Custom sample:15 days                                                                                                  |
| Packing           | Normal safety packing,48pcs/ctn                                                                                                                   |
| Delivery date     | 45 days after order confirmed                                                                                                                     |
| Payment terms     | 30% pay by T/T ,the balance paid after showing the B/L copy                                                                                       |
| Certificate       | Annealing(Candle holder)test                                                                                                                      |