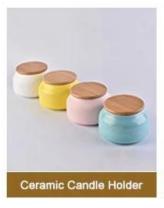

Vintage black geo cut ceramic candle making jar eco friendly

## No second Co.in China

Our QC is more QC than our customer's QC

| Product Dimension | Top dia:100mm Bottom dia:102mm Height:108mm Weight:465g Capacity:585ml  Custom design are welcome,2oz,4oz,6oz,8oz,10oz,12oz and etc are availible |
|-------------------|---------------------------------------------------------------------------------------------------------------------------------------------------|
| Decoration        | Spray color,printing,silk-screen,frosted,electroplating,laser and etc                                                                             |
| Material          | Embossed Round Shaped Ceramic Candle Jars With Foot                                                                                               |
| Sample            | Exist sampe in stock for free<br>Sent collected by courier                                                                                        |
| Sample time       | Sample in stock:5-7days<br>Custom sample:15 days                                                                                                  |
| Packing           | Normal safety packing,48pcs/ctn                                                                                                                   |
| Delivery date     | 45 days after order confirmed                                                                                                                     |
| Payment terms     | 30% pay by T/T ,the balance paid after showing the B/L copy                                                                                       |
| Certificate       | Annealing(Candle holder)test                                                                                                                      |

## MAIN PRODUCTS

Shenzhen Sunny Glassware Co., Ltd.