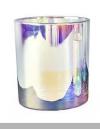

Vintage black geo cut ceramic candle making jar eco friendly

## No second Co.in China

Our QC is more QC than our customer's QC

| Product Dimension | Top dia:100mm Bottom dia:102mm Height:108mm Weight:465g Capacity:585ml  Custom design are welcome,2oz,4oz,6oz,8oz,10oz,12oz and etc are availible |
|-------------------|---------------------------------------------------------------------------------------------------------------------------------------------------|
| Decoration        | Spray color,printing,silk-screen,frosted,electroplating,laser and etc                                                                             |
| Material          | Embossed Round Shaped Ceramic Candle Jars With Foot                                                                                               |
| Sample            | Exist sampe in stock for free<br>Sent collected by courier                                                                                        |
| Sample time       | Sample in stock:5-7days<br>Custom sample:15 days                                                                                                  |
| Packing           | Normal safety packing,48pcs/ctn                                                                                                                   |
| Delivery date     | 45 days after order confirmed                                                                                                                     |
| Payment terms     | 30% pay by T/T ,the balance paid after showing the B/L copy                                                                                       |
| Certificate       | Annealing(Candle holder)test                                                                                                                      |

Different luxury surface decoration is our strength as well! Such as electroplating, laser engraving, spraying, decal printing, mercury finished, iridescent and etc.