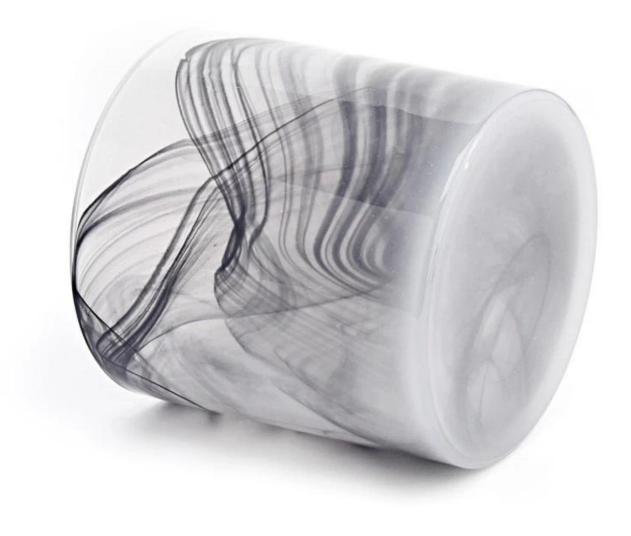

With a gorgeous, crystal clear glass composition, Beautiful craftsmanship and fine glassware go hand-in-hand, and no vessel demonstrates that more eloquently than this glass candle jar. Keep your candles in a container that they deserve, and provide a pretty presentation to your

#### customers.

This youthful and vigorous <u>glass candle jars</u> provide various choice. No matter as candle jar, or as storage jar, It can bring warmth and happiness to your life, customize pattern jars provide you more choices that matches with your home decoration. You can work out more patterns for you candle brand!