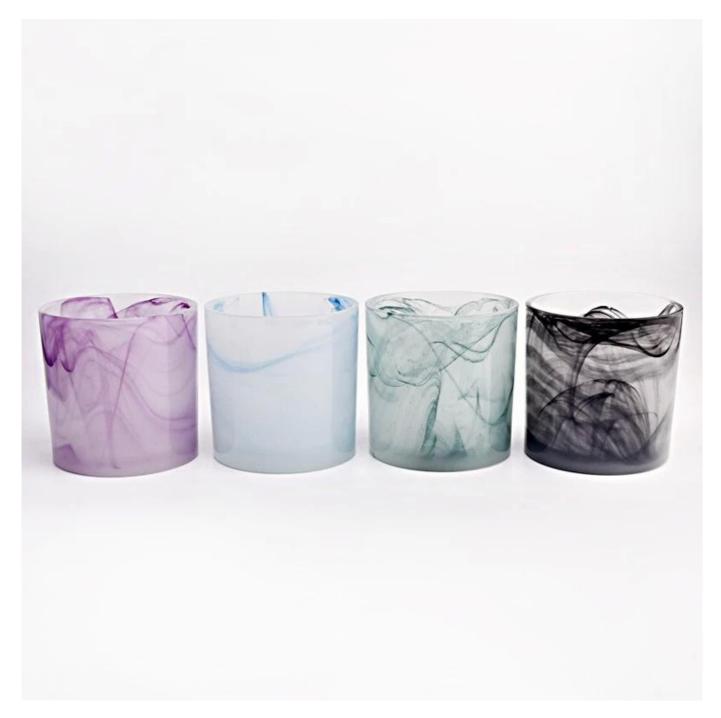

With a gorgeous, crystal clear glass composition, Beautiful craftsmanship and fine glassware go hand-in-hand, and no vessel demonstrates that more eloquently than this glass candle jar. Keep your candles in a container that they deserve, and provide a pretty presentation to your

#### customers.

This youthful and vigorous <u>glass candle jars</u> provide various choice. No matter as candle jar, or as storage jar, It can bring warmth and happiness to your life, customize pattern jars provide you more choices that matches with your home decoration. You can work out more patterns for you candle brand!

# WIDE RANGE OF APPLICATION

Suitable for: home life/coffee shop/restaurant/wedding/party/Christmas etc

HOME LIFE

**COFFEE SHOP** 

RESTAURANT

WEDDING

PARTY

CHRISTMAS ETC