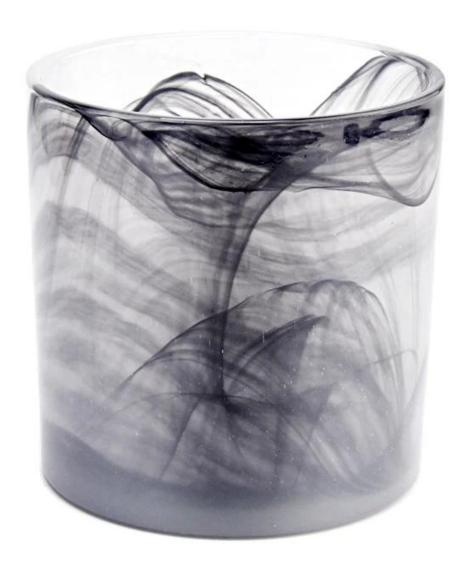

With a gorgeous, crystal clear glass composition, Beautiful craftsmanship and fine glassware go hand-in-hand, and no vessel demonstrates that more eloquently than this glass candle jar. Keep your candles in a container that they deserve, and provide a pretty presentation to your

#### customers.

This youthful and vigorous <u>glass candle jars</u> provide various choice. No matter as candle jar, or as storage jar, It can bring warmth and happiness to your life, customize pattern jars provide you more choices that matches with your home decoration. You can work out more patterns for you candle brand!