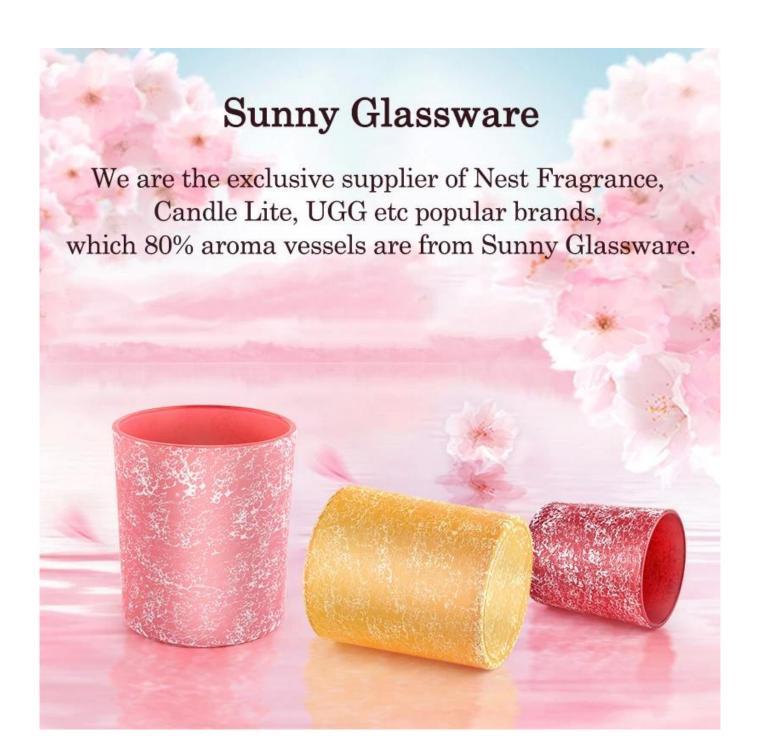

### Why Choose Sunny Glassware

Upmost dedication to design, never compression on quality

<u>Sunny Glassware</u> strictly protect the customers' designs, all the newly designed items from us haven't been copied in three years.

Product quality is the major focus in <u>Sunny Glassware</u>. <u>Sunny Glassware</u> once demolished 80,000 pcs of glass vessel with barely visible blemish.

**Product Description** 

| product name  | Luxury black glass candle jar for making supply wholesale                                                               |
|---------------|-------------------------------------------------------------------------------------------------------------------------|
| Sample time   | <ul><li>1. 5 days if there is glass shape and size</li><li>2. 15 days, if you need new shapes and sizes glass</li></ul> |
| Measure       | Item No.:SGHL21112626 Top dia:80mm Bottom dia:74mm Height:90mm Weight:303g Capacity:290ml                               |
| Packing       | Normal packing,Individual gift box, PVC box, window box, color box, white box, etc                                      |
| Delivery time | Within 35 days after the sample and order confirmed                                                                     |