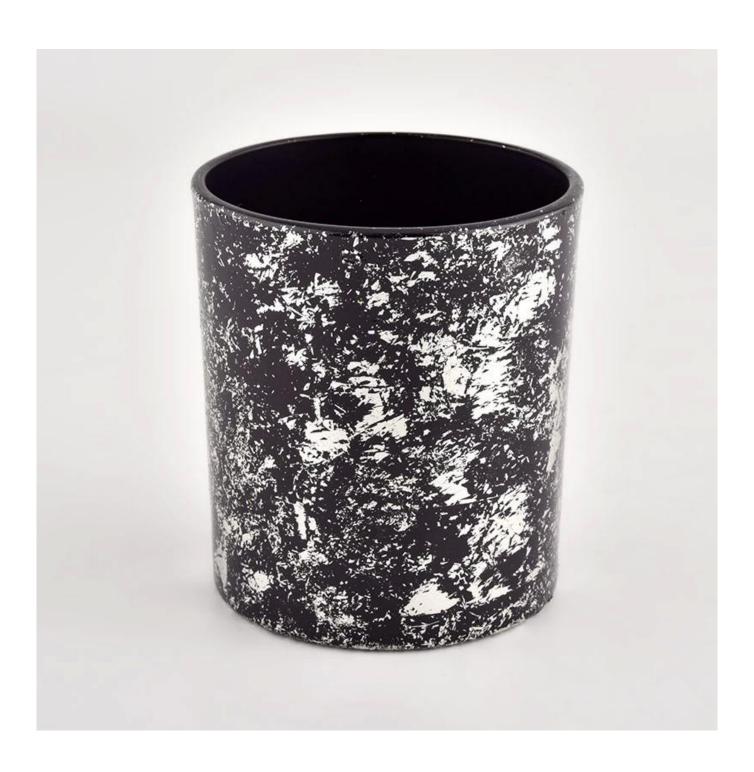

### Luxury black glass candle jar for making supply wholesale

Product quality is the major focus in <u>Sunny Glassware</u>. <u>Sunny Glassware</u> once demolished 80,000 pcs of glass vessel with barely visible blemish.

**Product Description** 

| product name  | Luxury black glass candle jar for making supply wholesale                                                               |
|---------------|-------------------------------------------------------------------------------------------------------------------------|
| Sample time   | <ul><li>1. 5 days if there is glass shape and size</li><li>2. 15 days, if you need new shapes and sizes glass</li></ul> |
| Measure       | Item No.:SGHL21112626 Top dia:80mm Bottom dia:74mm Height:90mm Weight:303g Capacity:290ml                               |
| Packing       | Normal packing,Individual gift box, PVC box, window box, color box, white box, etc                                      |
| Delivery time | Within 35 days after the sample and order confirmed                                                                     |