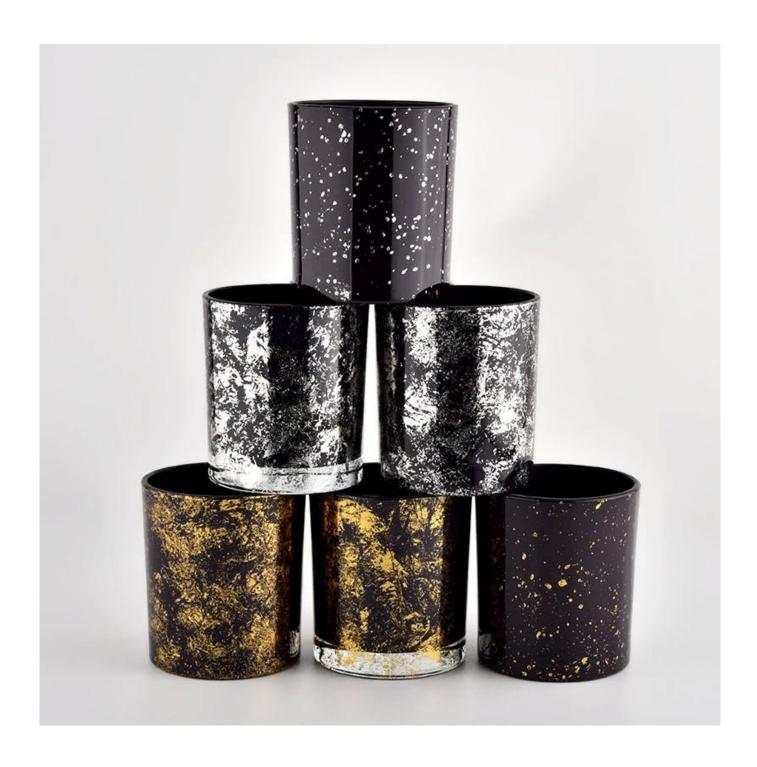

### Luxury black glass candle jar for making supply wholesale

Product quality is the major focus in <u>Sunny Glassware</u>. <u>Sunny Glassware</u> once demolished 80,000 pcs of glass vessel with barely visible blemish.

**Product Description** 

| product name  | Luxury black glass candle jar for making supply wholesale                                                               |
|---------------|-------------------------------------------------------------------------------------------------------------------------|
| Sample time   | <ul><li>1. 5 days if there is glass shape and size</li><li>2. 15 days, if you need new shapes and sizes glass</li></ul> |
| Measure       | Item No.:SGHL21112626 Top dia:80mm Bottom dia:74mm Height:90mm Weight:303g Capacity:290ml                               |
| Packing       | Normal packing,Individual gift box, PVC box, window box, color box, white box, etc                                      |
| Delivery time | Within 35 days after the sample and order confirmed                                                                     |

| Payment term      | 30% deposit by T/T in advance and the balance against the copy of B/L   |
|-------------------|-------------------------------------------------------------------------|
| Shipment          | By sea,by air,by Express and your shipping agent is acceptable          |
| Usage<br>Occasion | Home decor, Wedding Decoration, Wedding Favors, Decoration enhancement, |