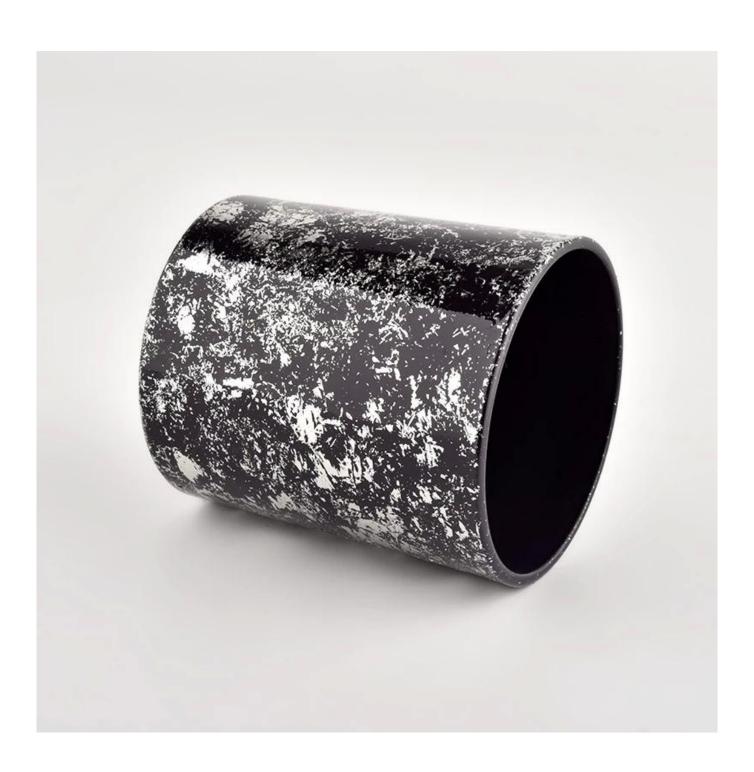

### Luxury black glass candle jar for making supply wholesale

Product quality is the major focus in <u>Sunny Glassware</u>. <u>Sunny Glassware</u> once demolished 80,000 pcs of glass vessel with barely visible blemish.

**Product Description** 

| product name  | Luxury black glass candle jar for making supply wholesale                                                               |
|---------------|-------------------------------------------------------------------------------------------------------------------------|
| Sample time   | <ul><li>1. 5 days if there is glass shape and size</li><li>2. 15 days, if you need new shapes and sizes glass</li></ul> |
| Measure       | Item No.:SGHL21112626 Top dia:80mm Bottom dia:74mm Height:90mm Weight:303g Capacity:290ml                               |
| Packing       | Normal packing,Individual gift box, PVC box, window box, color box, white box, etc                                      |
| Delivery time | Within 35 days after the sample and order confirmed                                                                     |