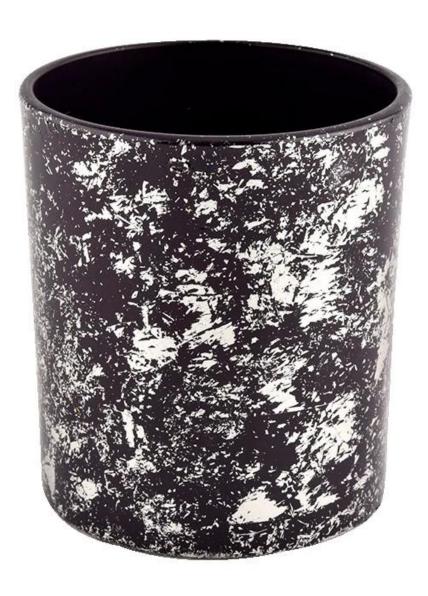

### Luxury black glass candle jar for making supply wholesale

Product quality is the major focus in <u>Sunny Glassware</u>. <u>Sunny Glassware</u> once demolished 80,000 pcs of glass vessel with barely visible blemish.

**Product Description** 

| product name  | Luxury black glass candle jar for making supply wholesale                                                               |
|---------------|-------------------------------------------------------------------------------------------------------------------------|
| Sample time   | <ul><li>1. 5 days if there is glass shape and size</li><li>2. 15 days, if you need new shapes and sizes glass</li></ul> |
| Measure       | Item No.:SGHL21112626 Top dia:80mm Bottom dia:74mm Height:90mm Weight:303g Capacity:290ml                               |
| Packing       | Normal packing,Individual gift box, PVC box, window box, color box, white box, etc                                      |
| Delivery time | Within 35 days after the sample and order confirmed                                                                     |