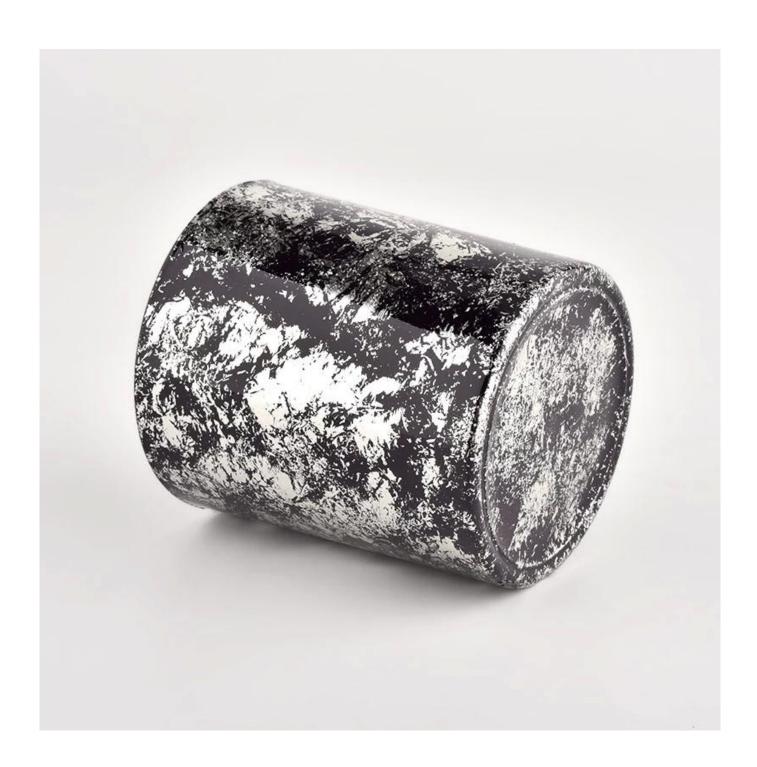

### Luxury black glass candle jar for making supply wholesale

Product quality is the major focus in <u>Sunny Glassware</u>. <u>Sunny Glassware</u> once demolished 80,000 pcs of glass vessel with barely visible blemish.

**Product Description** 

| product name  | Luxury black glass candle jar for making supply wholesale                                                               |
|---------------|-------------------------------------------------------------------------------------------------------------------------|
| Sample time   | <ul><li>1. 5 days if there is glass shape and size</li><li>2. 15 days, if you need new shapes and sizes glass</li></ul> |
| Measure       | Item No.:SGHL21112626 Top dia:80mm Bottom dia:74mm Height:90mm Weight:303g Capacity:290ml                               |
| Packing       | Normal packing,Individual gift box, PVC box, window box, color box, white box, etc                                      |
| Delivery time | Within 35 days after the sample and order confirmed                                                                     |