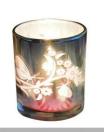

## Luxury amber small ceramic candle holder home decoration

## No second Co.in China

Our QC is more QC than our customer's QC

| Product Dimension | Top dia: 9.5cm Bottom dia:8.8cm Height: 8.4cm Weight:215g Capacity: 412mL Custom design are welcome,2oz,4oz,6oz,8oz,10oz,12oz and etc are availible |
|-------------------|-----------------------------------------------------------------------------------------------------------------------------------------------------|
| Decoration        | Spray color,printing,silk-screen,frosted,electroplating,laser and etc                                                                               |
| Material          | Embossed Round Shaped Ceramic Candle Jars With Foot                                                                                                 |
| Sample            | Exist sampe in stock for free<br>Sent collected by courier                                                                                          |
| Sample time       | Sample in stock:5-7days<br>Custom sample:15 days                                                                                                    |
| Packing           | Normal safety packing,48pcs/ctn                                                                                                                     |
| Delivery date     | 45 days after order confirmed                                                                                                                       |
| Payment terms     | 30% pay by T/T ,the balance paid after showing the B/L copy                                                                                         |
| Certificate       | Annealing(Candle holder)test                                                                                                                        |