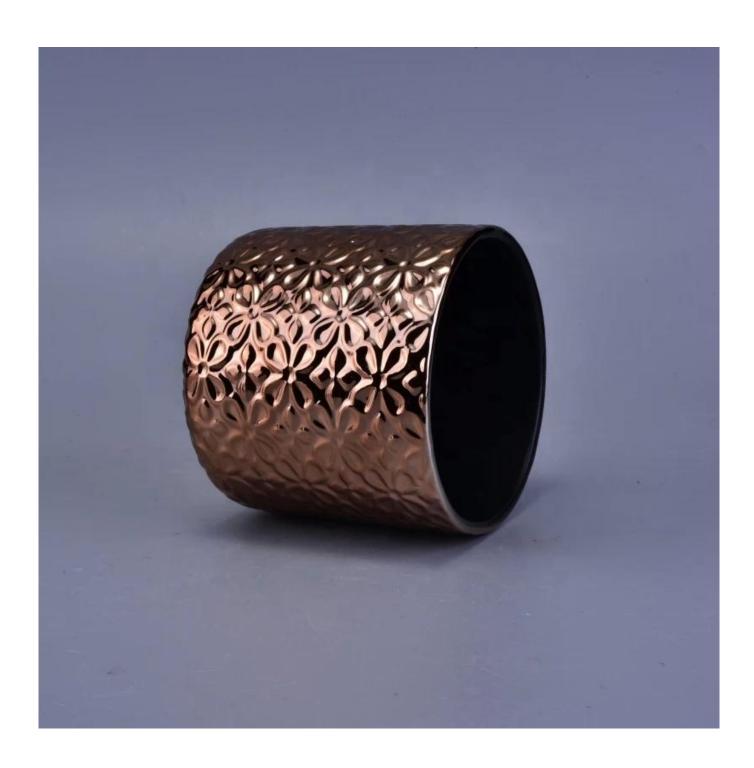

## No second Co.in China

Our QC is more QC than our customer's QC

| Product Dimension | Top dia: 9.5cm Bottom dia:8.8cm Height: 8.4cm Weight:215g Capacity: 412mL Custom design are welcome,2oz,4oz,6oz,8oz,10oz,12oz and etc are availible |
|-------------------|-----------------------------------------------------------------------------------------------------------------------------------------------------|
| Decoration        | Spray color,printing,silk-screen,frosted,electroplating,laser and etc                                                                               |
| Material          | Embossed Round Shaped Ceramic Candle Jars With Foot                                                                                                 |
| Sample            | Exist sampe in stock for free<br>Sent collected by courier                                                                                          |
| Sample time       | Sample in stock:5-7days<br>Custom sample:15 days                                                                                                    |
| Packing           | Normal safety packing,48pcs/ctn                                                                                                                     |
| Delivery date     | 45 days after order confirmed                                                                                                                       |
| Payment terms     | 30% pay by T/T ,the balance paid after showing the B/L copy                                                                                         |
| Certificate       | Annealing(Candle holder)test                                                                                                                        |

Different luxury surface decoration is our strength as well! Such as electroplating, laser engraving, spraying, decal printing, mercury finished, iridescent and etc.