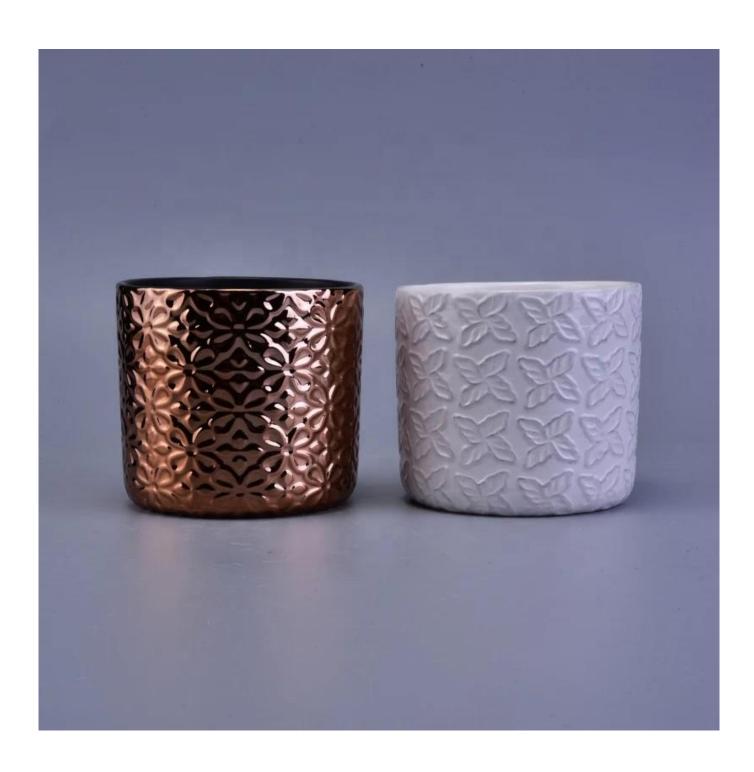

## Luxury amber small ceramic candle holder home decoration

## No second Co.in China

Our QC is more QC than our customer's QC

| Product Dimension | Top dia: 9.5cm Bottom dia:8.8cm Height: 8.4cm Weight:215g Capacity: 412mL Custom design are welcome,2oz,4oz,6oz,8oz,10oz,12oz and etc are availible |
|-------------------|-----------------------------------------------------------------------------------------------------------------------------------------------------|
| Decoration        | Spray color,printing,silk-screen,frosted,electroplating,laser and etc                                                                               |
| Material          | Embossed Round Shaped Ceramic Candle Jars With Foot                                                                                                 |
| Sample            | Exist sampe in stock for free<br>Sent collected by courier                                                                                          |
| Sample time       | Sample in stock:5-7days<br>Custom sample:15 days                                                                                                    |
| Packing           | Normal safety packing,48pcs/ctn                                                                                                                     |
| Delivery date     | 45 days after order confirmed                                                                                                                       |
| Payment terms     | 30% pay by T/T ,the balance paid after showing the B/L copy                                                                                         |
| Certificate       | Annealing(Candle holder)test                                                                                                                        |