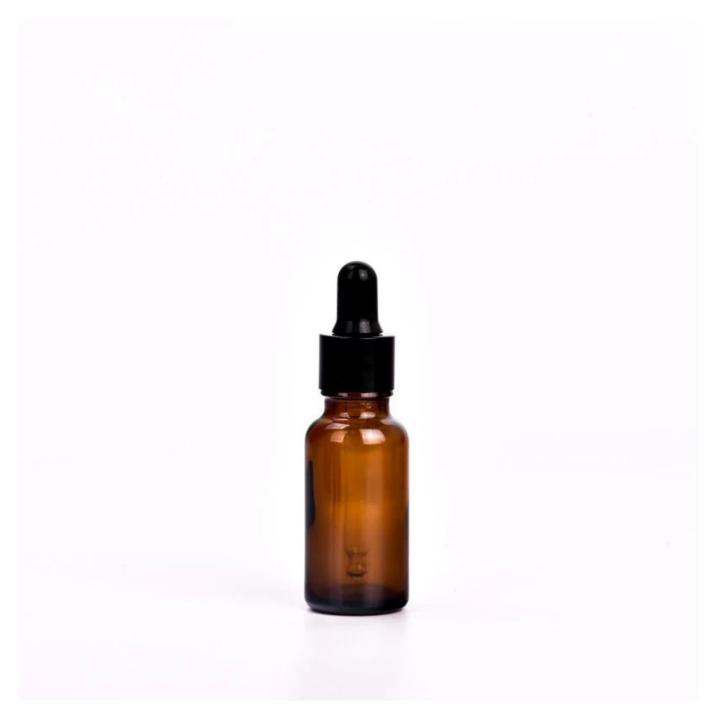

# Luxury amber glass dropper bottle with home decor

Why Choose **Sunny Glassware** 

- Upmost dedication to design, never compression on quality
- <u>Sunny Glassware</u> strictly protect the customers' designs, all the newly designed items from us haven't been copied in three years.
- Product quality is the major focus in <u>Sunny Glassware</u>. <u>Sunny Glassware</u> once demolished 80,000 pcs of glass vessel with barely visible blemish.

#### product description

| product<br>name   | Luxury amber glass dropper bottle with home decor                                                              |
|-------------------|----------------------------------------------------------------------------------------------------------------|
| Sample time       | 1. 5 days if there is glass shape and size 2. 15 days, if you need new shapes and sizes glass                  |
| Measure           | Item number:SGYM23050611 Top dia:16 mm Bottom dia: 29 mm Height: 72 mm Weight: 35 g Capacity:20 ml MOQ:3000PCS |
| Packing           | Normal packing, Individual gift box, PVC box, window box, color box, white box, etc                            |
| Delivery<br>time  | Within 35 days after the sample and order confirmed                                                            |
| Payment<br>term   | 30% deposit by T/T in advance and the balance against the copy of B/L                                          |
| Shipment          | By sea,by air,by Express and your shipping agent is acceptable                                                 |
| Usage<br>Occasion | Home decor, Wedding Decoration, Wedding Favors, Decoration enhancement,                                        |