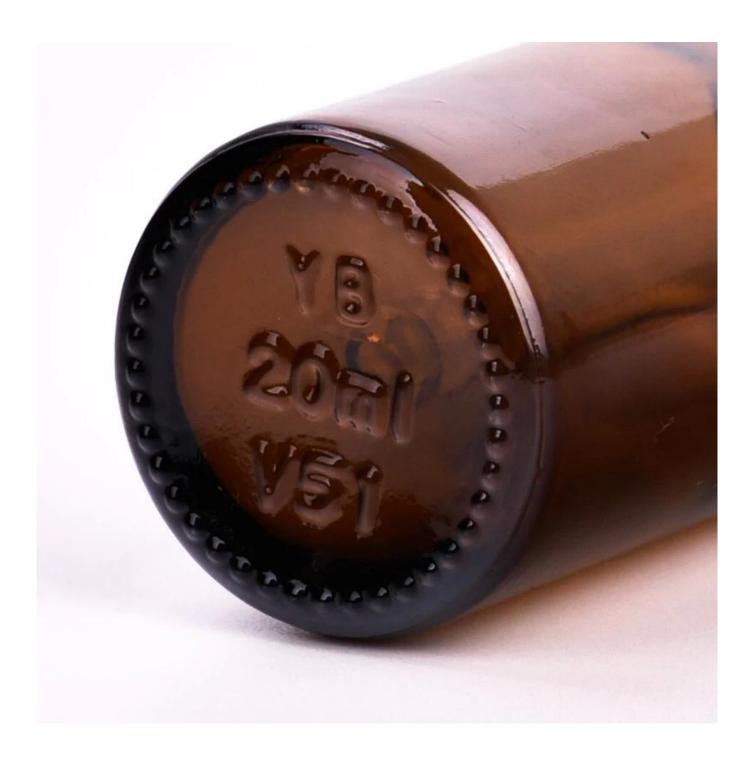

#### product description

| product<br>name   | Luxury amber glass dropper bottle with home decor                                                              |
|-------------------|----------------------------------------------------------------------------------------------------------------|
| Sample time       | 1. 5 days if there is glass shape and size 2. 15 days, if you need new shapes and sizes glass                  |
| Measure           | Item number:SGYM23050611 Top dia:16 mm Bottom dia: 29 mm Height: 72 mm Weight: 35 g Capacity:20 ml MOQ:3000PCS |
| Packing           | Normal packing, Individual gift box, PVC box, window box, color box, white box, etc                            |
| Delivery<br>time  | Within 35 days after the sample and order confirmed                                                            |
| Payment<br>term   | 30% deposit by T/T in advance and the balance against the copy of B/L                                          |
| Shipment          | By sea,by air,by Express and your shipping agent is acceptable                                                 |
| Usage<br>Occasion | Home decor, Wedding Decoration, Wedding Favors, Decoration enhancement,                                        |