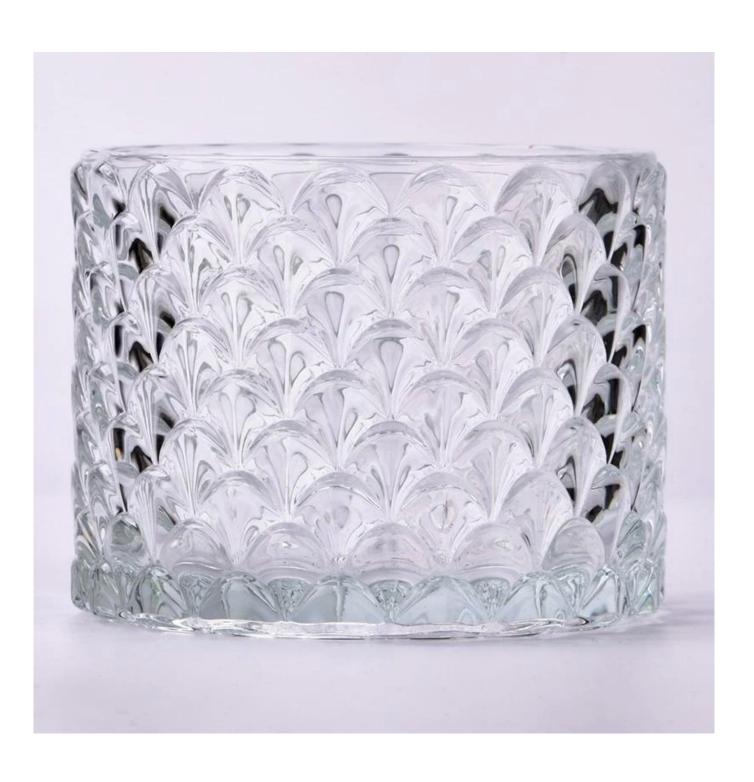

With a gorgeous, crystal clear glass composition, Beautiful craftsmanship and fine glassware go hand-in-hand, and no vessel demonstrates that more eloquently than this glass candle jar. Keep your candles in a container that they deserve, and provide a pretty presentation to your customers.

This youthful and vigorous <u>glass candle jars</u> provide various choice. No matter as candle jar, or as storage jar, It can bring warmth and happiness to your life, customize pattern jars provide you more choices that matches

with your home decoration. You can work out more patterns for you candle brand!

This classic 10 ounce glass tumbler is a fantastic choice for high end scented poured candles. Set up as an aromatherapy cup for the home or wedding party or as a vase for the wedding centerpiece.