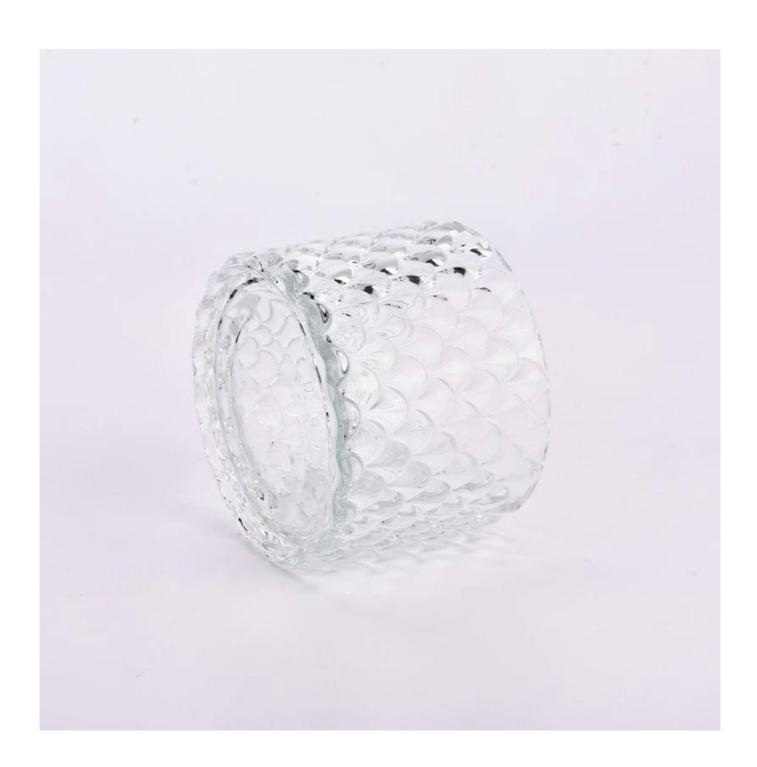

With a gorgeous, crystal clear glass composition, Beautiful craftsmanship and fine glassware go hand-in-hand, and no vessel demonstrates that more eloquently than this glass candle jar. Keep your candles in a container that they deserve, and provide a pretty presentation to your customers.

This youthful and vigorous <u>glass candle jars</u> provide various choice. No matter as candle jar, or as storage jar, It can bring warmth and happiness to your life, customize pattern jars provide you more choices that matches

with your home decoration. You can work out more patterns for you candle brand!

This classic 10 ounce glass tumbler is a fantastic choice for high end scented poured candles. Set up as an aromatherapy cup for the home or wedding party or as a vase for the wedding centerpiece.