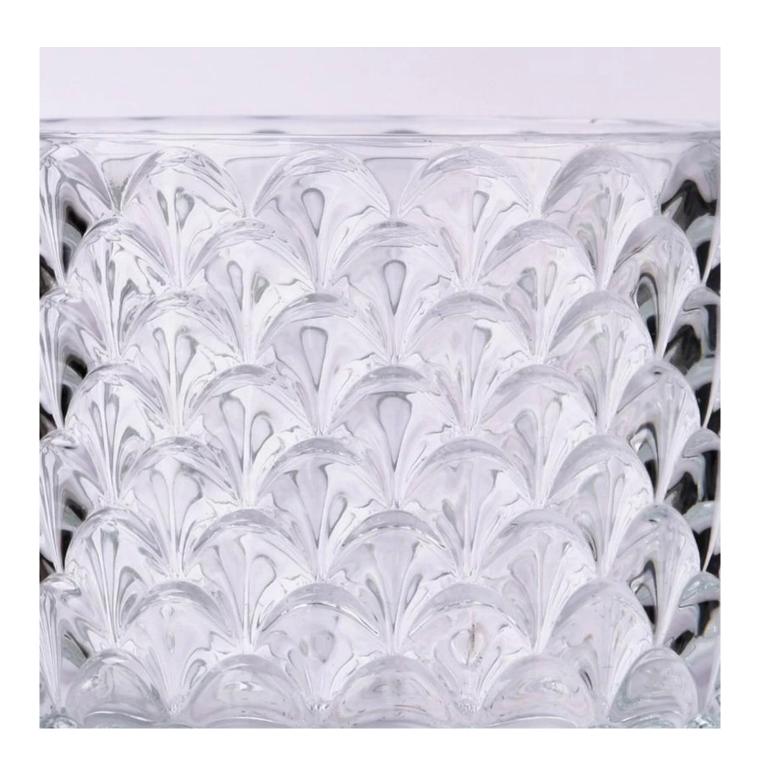

With a gorgeous, crystal clear glass composition, Beautiful craftsmanship and fine glassware go hand-in-hand, and no vessel demonstrates that more eloquently than this glass candle jar. Keep your candles in a container that they deserve, and provide a pretty presentation to your customers.

This youthful and vigorous <u>glass candle jars</u> provide various choice. No matter as candle jar, or as storage jar, It can bring warmth and happiness to your life, customize pattern jars provide you more choices that matches

with your home decoration. You can work out more patterns for you candle brand!

This classic 10 ounce glass tumbler is a fantastic choice for high end scented poured candles. Set up as an aromatherapy cup for the home or wedding party or as a vase for the wedding centerpiece.