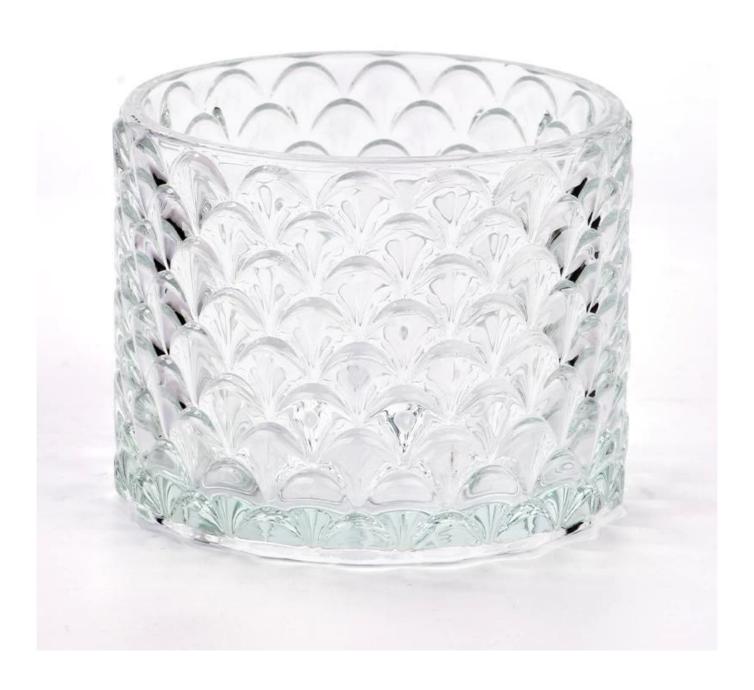

With a gorgeous, crystal clear glass composition, Beautiful craftsmanship and fine glassware go hand-in-hand, and no vessel demonstrates that more eloquently than this glass candle jar. Keep your candles in a container that they deserve, and provide a pretty presentation to your customers.

This youthful and vigorous <u>glass candle jars</u> provide various choice. No matter as candle jar, or as storage jar, It can bring warmth and happiness to your life, customize pattern jars provide you more choices that matches

with your home decoration. You can work out more patterns for you candle brand!

This classic 10 ounce glass tumbler is a fantastic choice for high end scented poured candles. Set up as an aromatherapy cup for the home or wedding party or as a vase for the wedding centerpiece.