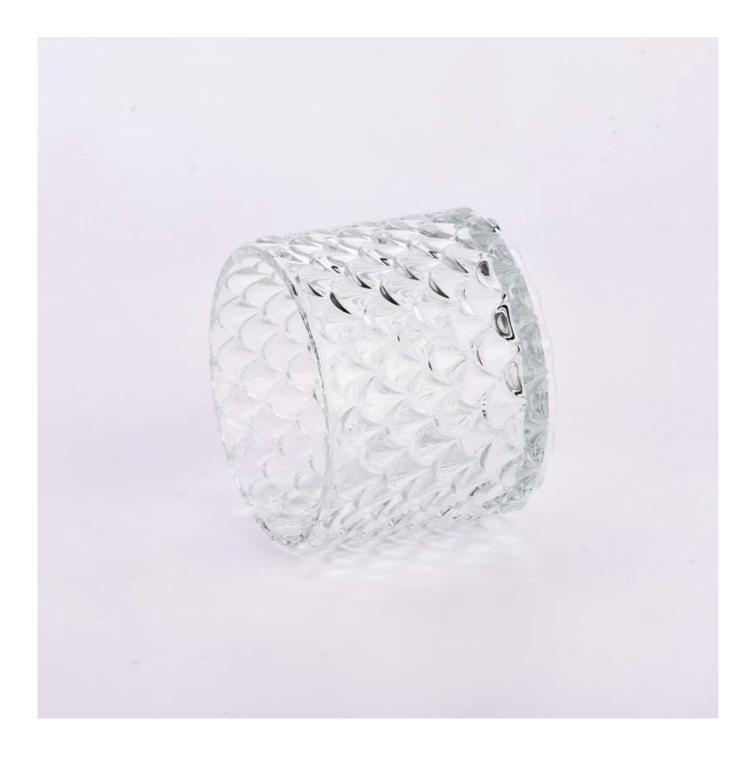

With a gorgeous, crystal clear glass composition, Beautiful craftsmanship and fine glassware go hand-in-hand, and no vessel demonstrates that more eloquently than this glass candle jar. Keep your candles in a container that they deserve, and provide a pretty presentation to your customers.

This youthful and vigorous <u>glass candle jars</u> provide various choice. No matter as candle jar, or as storage jar, It can bring warmth and happiness to your life, customize pattern jars provide you more choices that matches

with your home decoration. You can work out more patterns for you candle brand!

This classic 10 ounce glass tumbler is a fantastic choice for high end scented poured candles. Set up as an aromatherapy cup for the home or wedding party or as a vase for the wedding centerpiece.