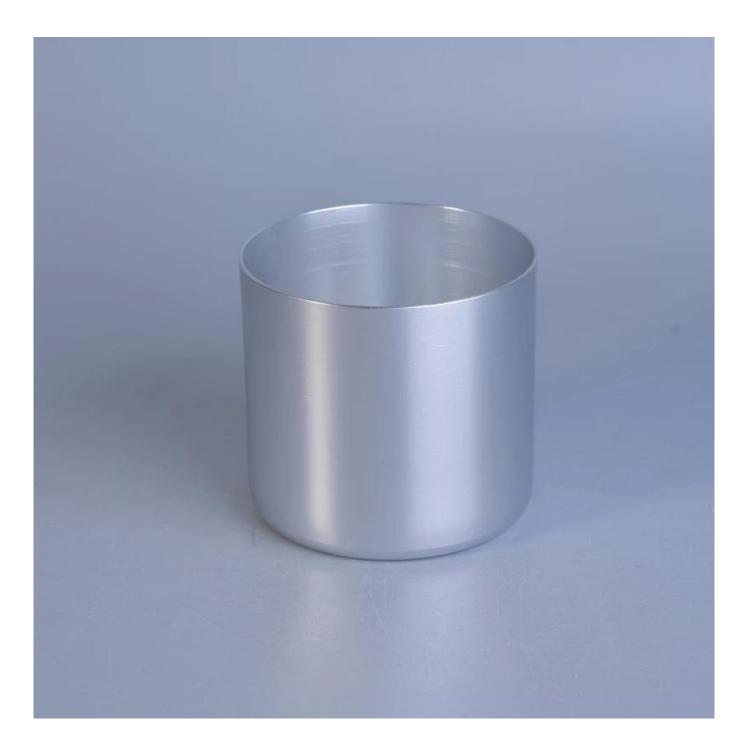

# **Product Description**

| ltem No<br>Product Size | SGJBS17060903A<br>Top dia: 82mm<br>Bottom dia: 78mm<br>Height: 75mm<br>Weight: 59g<br>Capacity: 338ml(can fill aroune 8oz soy wax)<br>4oz,6oz,8oz,10oz,12oz,14oz and other dimension are availible |  |
|-------------------------|----------------------------------------------------------------------------------------------------------------------------------------------------------------------------------------------------|--|
|                         | Custom design are welcome                                                                                                                                                                          |  |
| Material                | Luxury Silver Metal Candle Jars Wholesale                                                                                                                                                          |  |
| Samples                 | Existing clear glass samples for free<br>Sent collected by courier                                                                                                                                 |  |
| Samples time            | 5-7 days after confirming.                                                                                                                                                                         |  |
| Packing                 | Normal Packing, 48pcs per carton                                                                                                                                                                   |  |
| Delivery time           | Within 35 days after the sample and order confirmed                                                                                                                                                |  |
| Payment terms           | 30% pay by TT ,balance paid after showing the BL copy                                                                                                                                              |  |
| Certificate             | Annealing(for candle holders) test                                                                                                                                                                 |  |