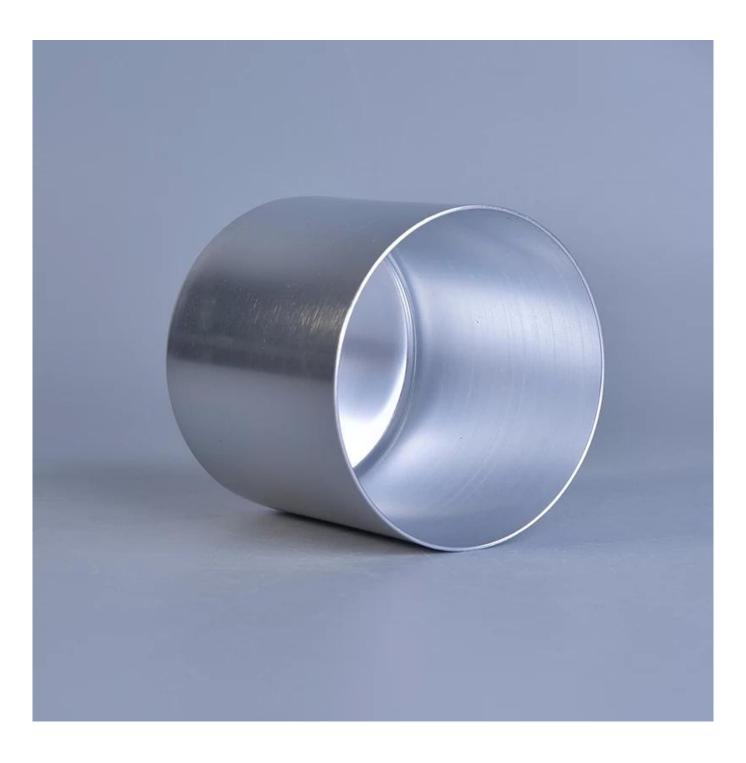

# **Product Description**

| ltem No<br>Product Size | SGJBS17060903A<br>Top dia: 82mm<br>Bottom dia: 78mm<br>Height: 75mm<br>Weight: 59g<br>Capacity: 338ml(can fill aroune 8oz soy wax)<br>4oz,6oz,8oz,10oz,12oz,14oz and other dimension are availible |  |
|-------------------------|----------------------------------------------------------------------------------------------------------------------------------------------------------------------------------------------------|--|
|                         | Custom design are welcome                                                                                                                                                                          |  |
| Material                | Luxury Silver Metal Candle Jars Wholesale                                                                                                                                                          |  |
| Samples                 | Existing clear glass samples for free<br>Sent collected by courier                                                                                                                                 |  |
| Samples time            | 5-7 days after confirming.                                                                                                                                                                         |  |
| Packing                 | Normal Packing, 48pcs per carton                                                                                                                                                                   |  |
| Delivery time           | Within 35 days after the sample and order confirmed                                                                                                                                                |  |
| Payment terms           | 30% pay by TT ,balance paid after showing the BL copy                                                                                                                                              |  |
| Certificate             | Annealing(for candle holders) test                                                                                                                                                                 |  |