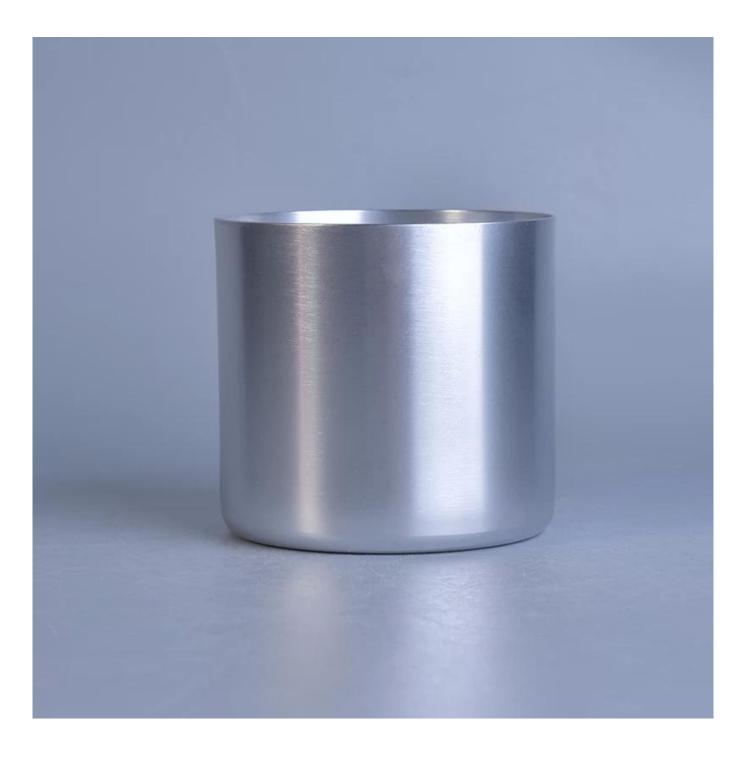

# **Product Description**

| ltem No<br>Product Size | SGJBS17060903A<br>Top dia: 82mm<br>Bottom dia: 78mm<br>Height: 75mm<br>Weight: 59g<br>Capacity: 338ml(can fill aroune 8oz soy wax)<br>4oz,6oz,8oz,10oz,12oz,14oz and other dimension are availible |  |
|-------------------------|----------------------------------------------------------------------------------------------------------------------------------------------------------------------------------------------------|--|
|                         | Custom design are welcome                                                                                                                                                                          |  |
| Material                | Luxury Silver Metal Candle Jars Wholesale                                                                                                                                                          |  |
| Samples                 | Existing clear glass samples for free<br>Sent collected by courier                                                                                                                                 |  |
| Samples time            | 5-7 days after confirming.                                                                                                                                                                         |  |
| Packing                 | Normal Packing, 48pcs per carton                                                                                                                                                                   |  |
| Delivery time           | Within 35 days after the sample and order confirmed                                                                                                                                                |  |
| Payment terms           | 30% pay by TT ,balance paid after showing the BL copy                                                                                                                                              |  |
| Certificate             | Annealing(for candle holders) test                                                                                                                                                                 |  |