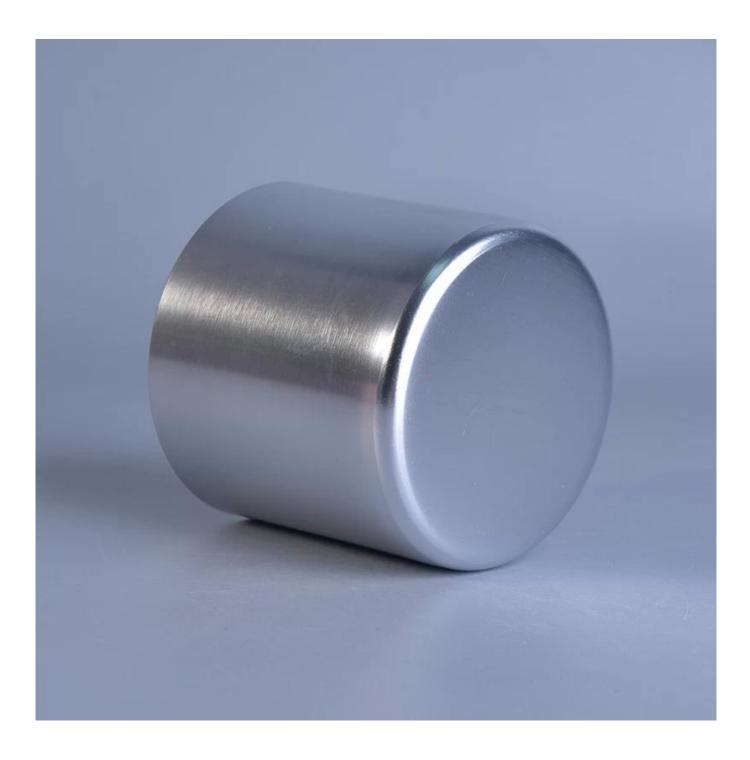

# **Product Description**

| ltem No<br>Product Size | SGJBS17060903A<br>Top dia: 82mm<br>Bottom dia: 78mm<br>Height: 75mm<br>Weight: 59g<br>Capacity: 338ml(can fill aroune 8oz soy wax)<br>4oz,6oz,8oz,10oz,12oz,14oz and other dimension are availible |  |
|-------------------------|----------------------------------------------------------------------------------------------------------------------------------------------------------------------------------------------------|--|
|                         | Custom design are welcome                                                                                                                                                                          |  |
| Material                | Luxury Silver Metal Candle Jars Wholesale                                                                                                                                                          |  |
| Samples                 | Existing clear glass samples for free<br>Sent collected by courier                                                                                                                                 |  |
| Samples time            | 5-7 days after confirming.                                                                                                                                                                         |  |
| Packing                 | Normal Packing, 48pcs per carton                                                                                                                                                                   |  |
| Delivery time           | Within 35 days after the sample and order confirmed                                                                                                                                                |  |
| Payment terms           | 30% pay by TT ,balance paid after showing the BL copy                                                                                                                                              |  |
| Certificate             | Annealing(for candle holders) test                                                                                                                                                                 |  |